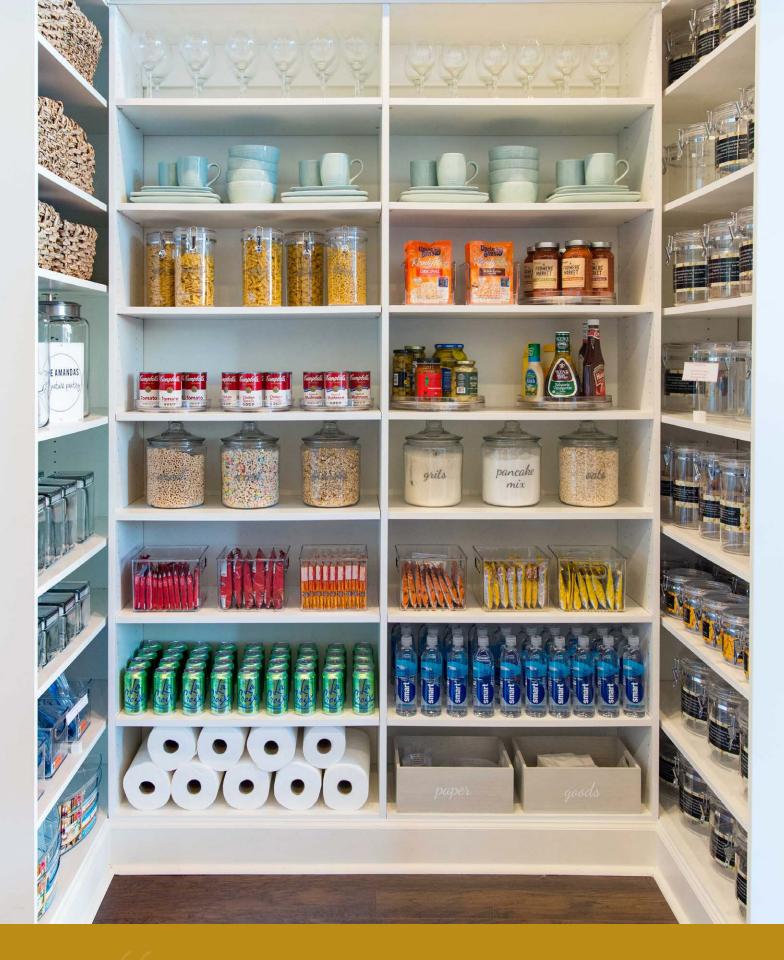

#### THROUGHOUT THE HOME.

The built-in aesthetic of Classica looks beautiful and functions perfectly in any area of the home, including the primary bedroom closet, kitchen pantry, living room and mudroom. Classica is offered in many colors to compliment furniture and décor throughout the home.

### Custom Storage Solutions for the Entire Home

From the garage to the pantry to the laundry, Classica is custom fit on-site to maximize every inch of space in your home.

ORGANIZED LIVING OFFERS SOLUTIONS FOR ALL OF YOUR STORAGE AND ORGANIZATION NEEDS.