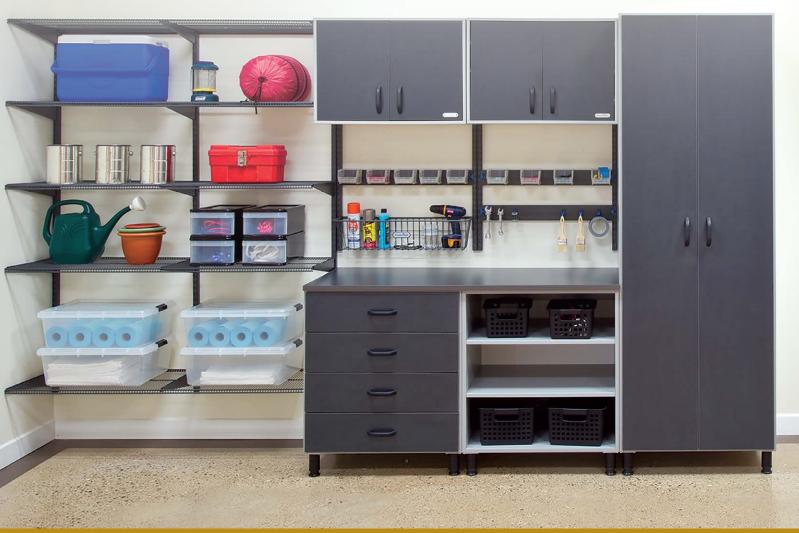

### Custom Storage Solutions for the Entire Home

From the garage to the pantry to the laundry, Classica is custom fit on-site to maximize every inch of space in your home.

ORGANIZED LIVING OFFERS SOLUTIONS FOR ALL OF YOUR STORAGE AND ORGANIZATION NEEDS.