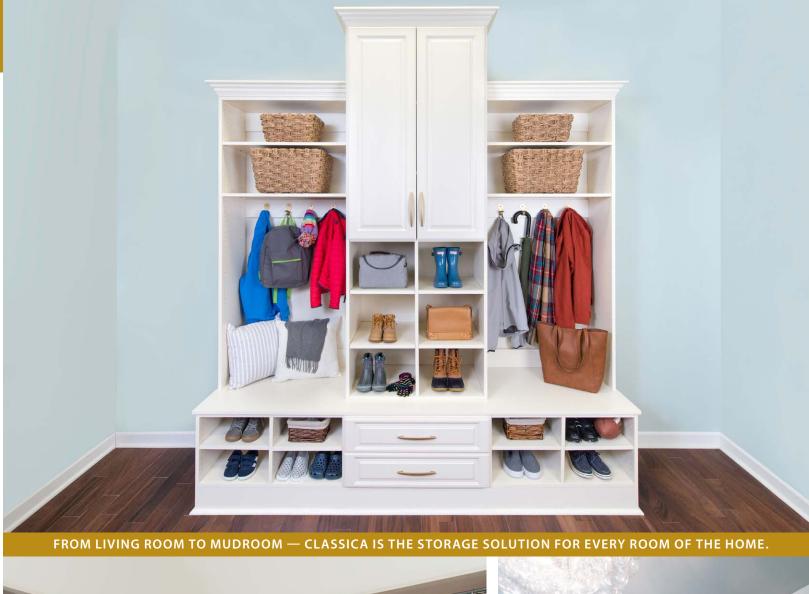

#### THROUGHOUT THE HOME.

The built-in aesthetic of Classica looks beautiful and functions perfectly in any area of the home, including the primary bedroom closet, kitchen pantry, living room and mudroom. Classica is offered in many colors to compliment furniture and décor throughout the home.

### Custom Storage Solutions for the Entire Home

From the garage to the pantry to the laundry, Classica is custom fit on-site to maximize every inch of space in your home.

ORGANIZED LIVING OFFERS SOLUTIONS FOR ALL OF YOUR STORAGE AND ORGANIZATION NEEDS.