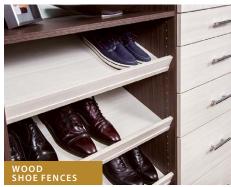

### Accessories Maximize Form and Function

Enhance the look of your Classica storage solution with door and drawer front options.