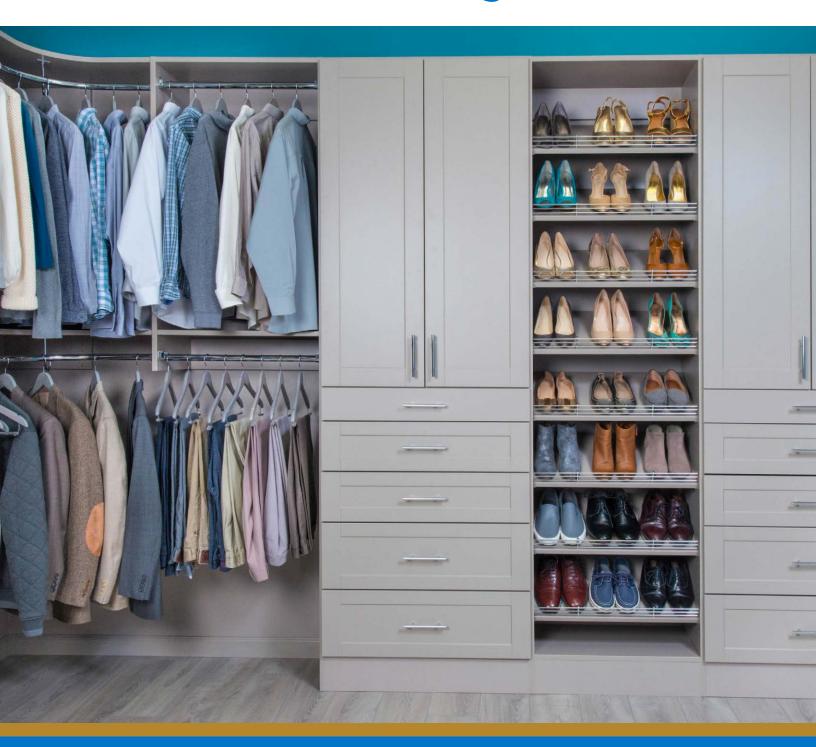

#### **BEAUTIFULLY CRAFTED.**

Classica showcases the timeless beauty of built-in wood cabinetry and features decorative fronts, full-extension drawer glides, deep shelves, and a complete line of accessories for a truly custom storage solution.

#### THROUGHOUT THE HOME.

The built-in aesthetic of Classica looks beautiful and functions perfectly in any area of the home, including the primary bedroom closet, kitchen pantry, living room and mudroom. Classica is offered in many colors to compliment furniture and décor throughout the home.

#### MAXIMIZE SPACE.

Classica can be floor or wall mounted to maximize the available space in a closet or an open wall. Custom fit on-site to maximize every inch of space in your home.

FULL LINE OF ACCESSORIES | PROFESSIONALLY INSTALLED | 10 YEAR WARRANTY