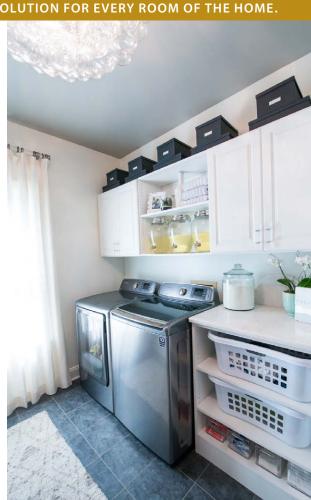

#### THROUGHOUT THE HOME.

The built-in aesthetic of Classica looks beautiful and functions perfectly in any area of the home, including the primary bedroom closet, kitchen pantry, living room and mudroom. Classica is offered in many colors to compliment furniture and décor throughout the home.

### Custom Storage Solutions for the Entire Home

From the garage to the pantry to the laundry, Classica is custom fit on-site to maximize every inch of space in your home.

ORGANIZED LIVING OFFERS SOLUTIONS FOR ALL OF YOUR STORAGE AND ORGANIZATION NEEDS.