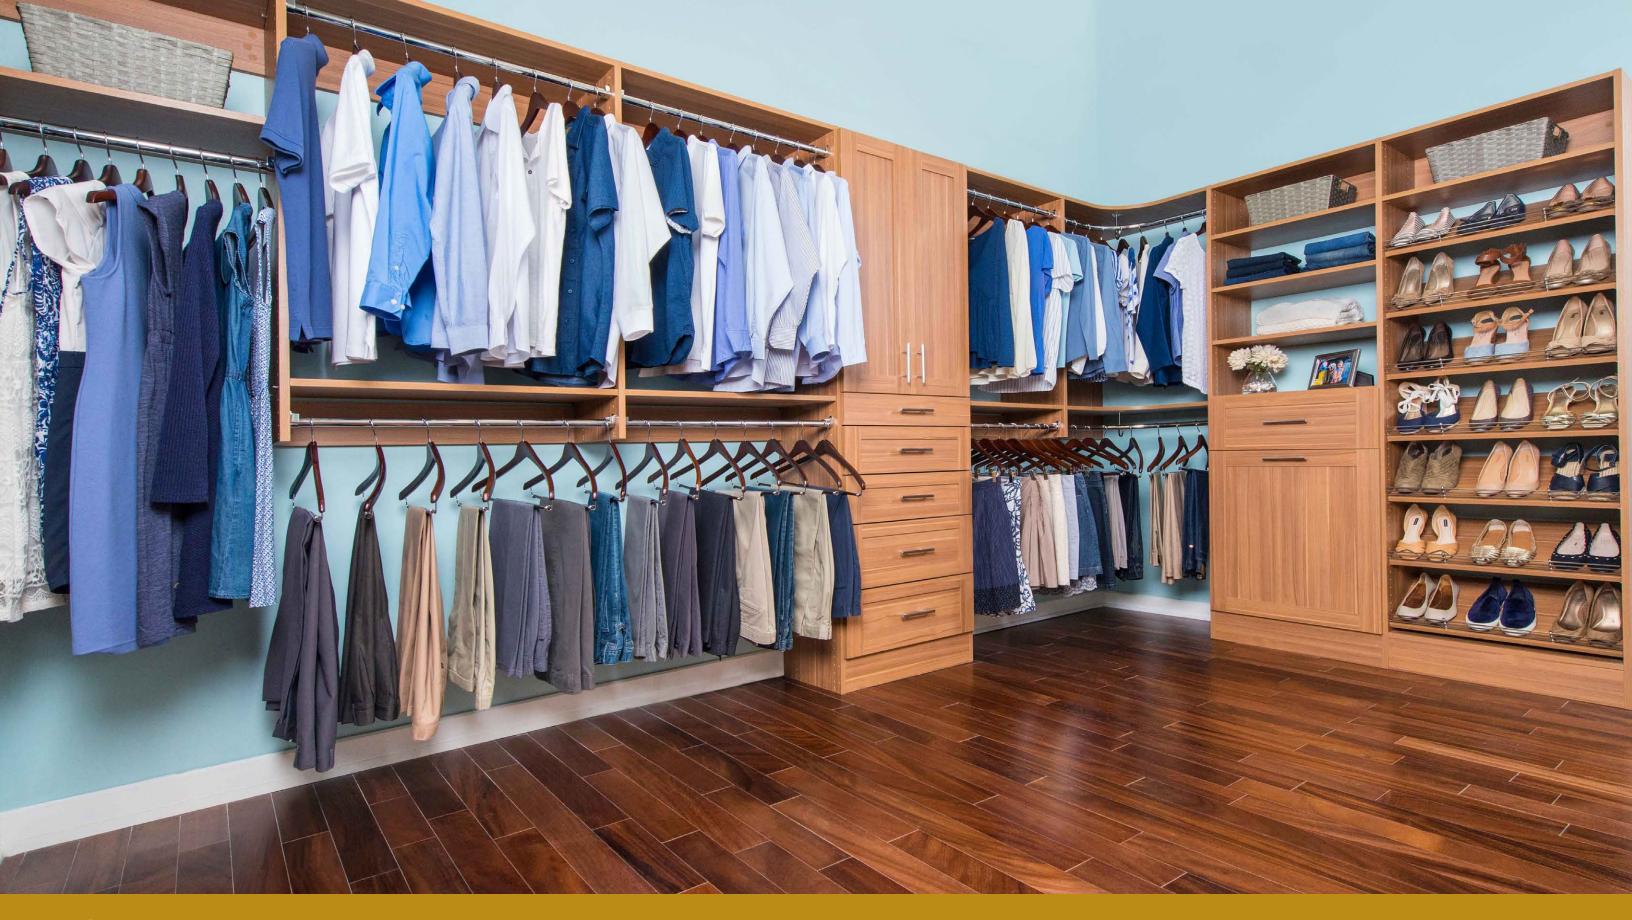

#### **BEAUTIFULLY CRAFTED.**

Classica showcases the timeless beauty of built-in wood cabinetry and features decorative fronts, full-extension drawer glides, deep shelves, and a complete line of accessories for a truly custom storage solution.

#### MAXIMIZE SPACE.

Classica can be floor or wall mounted to maximize the available space in a closet or an open wall. Custom fit on-site to maximize every inch of space in your home.

FULL LINE OF ACCESSORIES | PROFESSIONALLY INSTALLED | 10 YEAR WARRANTY

Classica's enduring strength comes from the strongest hardware in the industry and the most durable shelving, so you can count on it for years to come.