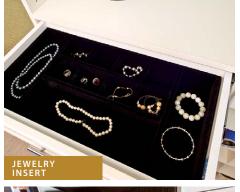

### Accessories Maximize Form and Function

Enhance the look of your Classica storage solution with door and drawer front options.