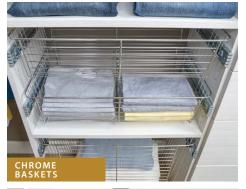

### Accessories Maximize Form and Function

Enhance the look of your Classica storage solution with door and drawer front options.