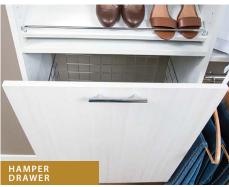

### Accessories Maximize Form and Function

Enhance the look of your Classica storage solution with door and drawer front options.