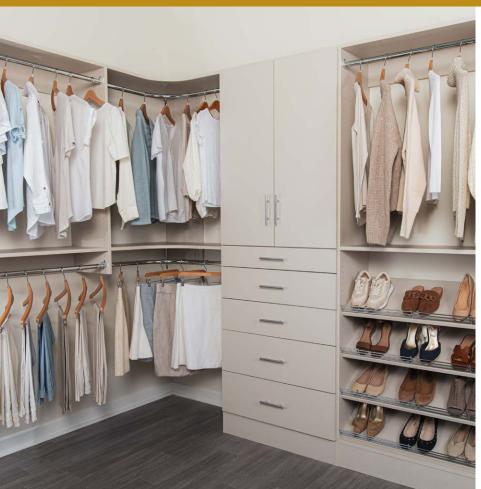

#### THROUGHOUT THE HOME.

The built-in aesthetic of Classica looks beautiful and functions perfectly in any area of the home, including the primary bedroom closet, kitchen pantry, living room and mudroom. Classica is offered in many colors to compliment furniture and décor throughout the home.

### Custom Storage Solutions for the Entire Home

From the garage to the pantry to the laundry, Classica is custom fit on-site to maximize every inch of space in your home.

ORGANIZED LIVING OFFERS SOLUTIONS FOR ALL OF YOUR STORAGE AND ORGANIZATION NEEDS.