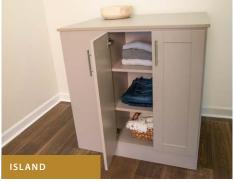

#### THROUGHOUT THE HOME.

The built-in aesthetic of Classica looks beautiful and functions perfectly in any area of the home, including the primary bedroom closet, kitchen pantry, living room and mudroom. Classica is offered in many colors to compliment furniture and décor throughout the home.

#### MAXIMIZE SPACE.

Classica can be floor or wall mounted to maximize the available space in a closet or an open wall. Custom fit on-site to maximize every inch of space in your home.

FULL LINE OF ACCESSORIES | PROFESSIONALLY INSTALLED | 10 YEAR WARRANTY