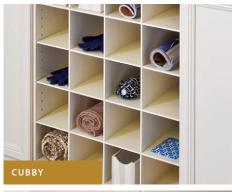

### Accessories Maximize Form and Function

Enhance the look of your Classica storage solution with door and drawer front options.