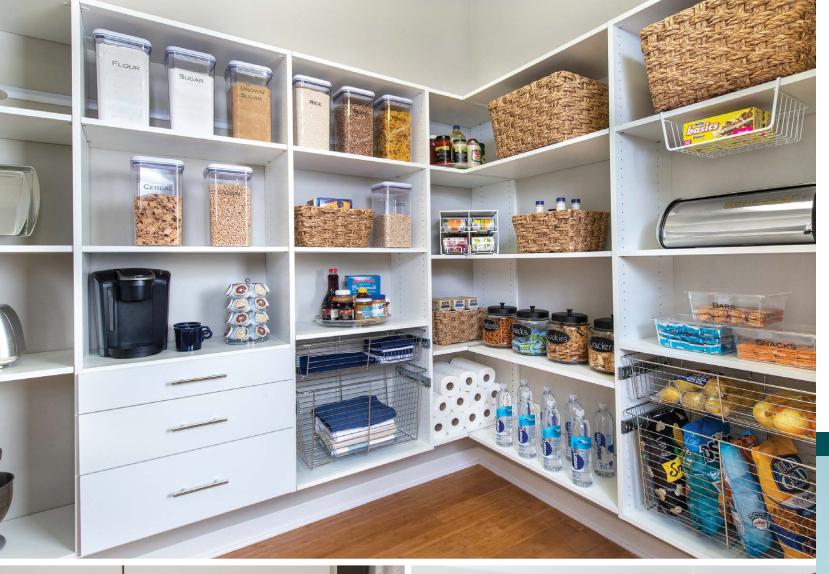

#### **VERSATILE.**

From the laundry room to the primary bedroom, Select is the perfect built-in solution for storage needs throughout the home.

#### TRADITIONAL.

Fall in love with your home! Modern technology and innovation meets traditional style and appeal. Accessories maximize form and function to simplify day-to-day living.