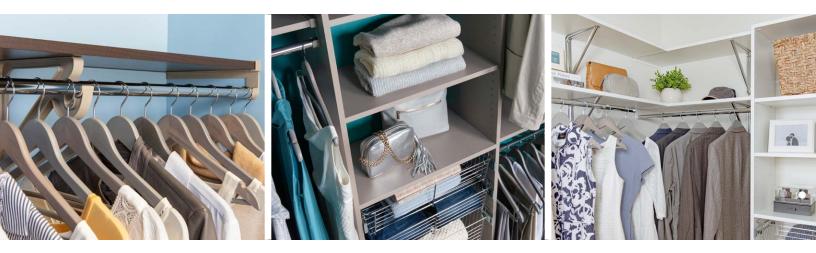

## **REFINED FIXED WOOD SHELVING**

# REFINED FIXED WOOD SHELVING

#### QUALITY.

Engineered with fewer parts and pieces for speedy installation. From economy to upgrade, it's the perfect solution to match other design upgrades.

#### **REFINED.**

Appeals to homebuyers and residents who prefer a solid shelf solution over fixed wire shelving and does not require adjustability.

#### STRONG.

Refined fixed wood solution that supports 85 lbs per foot of shelving, more than any other fixed wood solution available.

#### **BEAUTIFUL.**

No exposed hardware and proprietary gapfree installation creates a clean polished look homebuyers and residents expect.

### FURNITURE-GRADE LAMINATE | NO EXPOSED HARDWARE | SOFT-CLOSE GLIDES AND HINGES