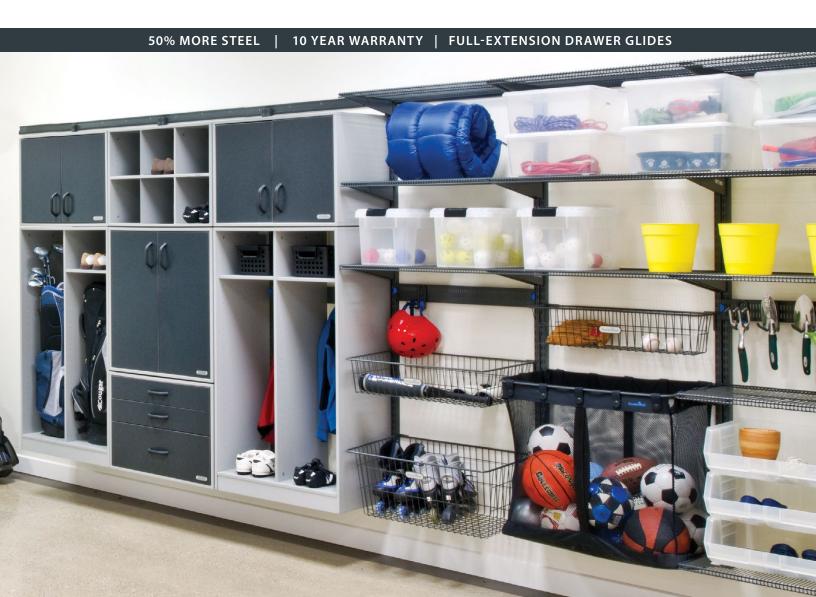

#### **HEAVY-DUTY.**

freedomRail shelves are coated in a maintenance-free epoxy to stand up to the heaviest daily use. Worktops, GoBoxes, and free-standing cabinets are scratch, stain, and water-resistant providing protection from rough garage conditions.

#### **VERSATILE.**

freedomRail's truly adjustable components make it the most versatile garage storage system available. Move shelves and accessories up, down, left or right as your needs change.