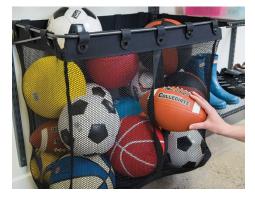

GE SOLUTION

#### COMPLETE.

freedomRail Garage combines tough cabinetry, shelving, work tops and a wide array of accessories to keep everything dry and off the floor.

#### **HEAVY-DUTY.**

freedomRail shelves are coated in a maintenance-free epoxy to stand up to the heaviest daily use. Worktops, GoBoxes, and free-standing cabinets are scratch, stain, and water-resistant providing protection from rough garage conditions.

#### **VERSATILE.**

freedomRail's truly adjustable components make it the most versatile garage storage system available. Move shelves and accessories up, down, left or right as your needs change.

#### STRONG.

Thanks to Organized Living patented hardware freedomRail Garage goes up fast and stays up for a lifetime.



### Accessories Add Versatility and Functionality







Deep Work Basket



Big Work Basket



Work Basket



6" Basket



4" Basket



Shoe Rack



Can Holder



Everything Hook



Big Everything Hook



Big Work Hook



Tool Loop Hook



**Grip Everything** Hook



Single Hook



Work Hook



Loop Hook



**Utility Hook** 



Ventilated Shelf Hook



Spanner



Big Mesh Sports Basket