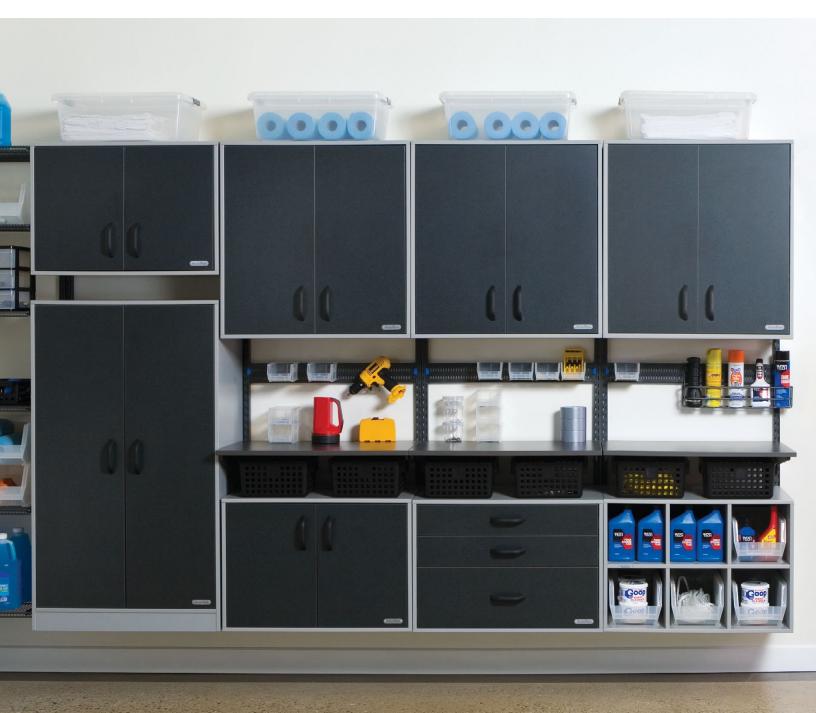

#### COMPLETE.

freedomRail Garage combines tough cabinetry, shelving, work tops and a wide array of accessories to keep everything dry and off the floor.

#### **HEAVY-DUTY.**

freedomRail shelves are coated in a maintenance-free epoxy to stand up to the heaviest daily use. Worktops, GoBoxes, and free-standing cabinets are scratch, stain, and water-resistant providing protection from rough garage conditions.

#### **VERSATILE.**

freedomRail's truly adjustable components make it the most versatile garage storage system available. Move shelves and accessories up, down, left or right as your needs change.

#### STRONG.

Thanks to Organized Living patented hardware freedomRail Garage goes up fast and stays up for a lifetime.