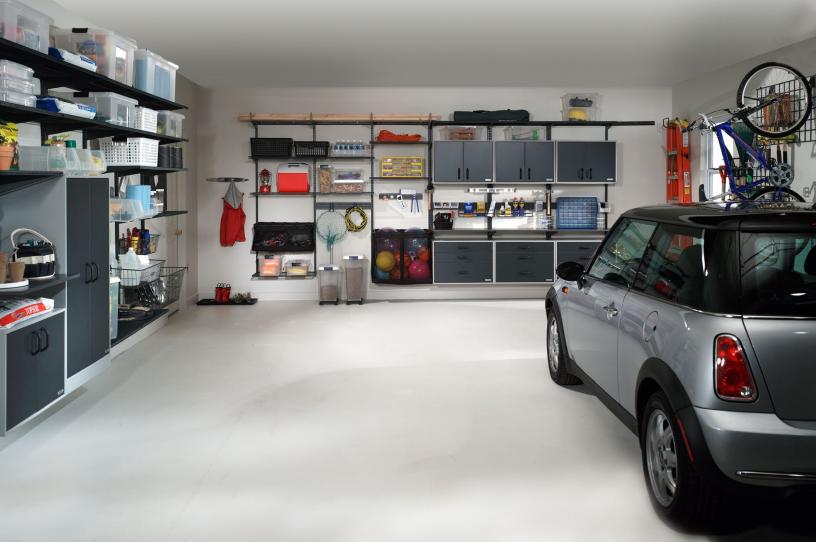

#### COMPLETE.

freedomRail Garage combines tough cabinetry, shelving, work tops and a wide array of accessories to keep everything dry and off the floor.

#### **VERSATILE.**

freedomRail's truly adjustable components make it the most versatile garage storage system available. Move shelves and accessories up, down, left or right as your needs change.

#### STRONG.

Thanks to Organized Living patented hardware freedomRail Garage goes up fast and stays up for a lifetime.