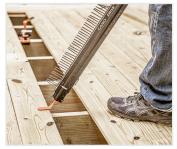

# SAVE YOUR BACK-AND TIME

Install deck boards faster than you can by hand with the cordless stand-up DRIVE tool that attaches to your drill.