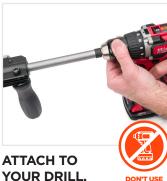

# SAVE YOUR BACK-AND TIME

Install deck boards faster than you can by hand with the cordless stand-up DRIVE tool that attaches to your drill.

#### нож то

LOAD THE INCLUDED T-15 OR T-20 BIT.

IR DRILL.

INSERT SCREW STRIP. \*FOR CLIP INSTALLS, PLACE ROWS OF BOARDS AND CLIPS

FASTEN THE BOARDS WHILE STANDING.