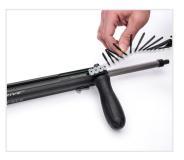

#### нож то

LOAD THE INCLUDED T-15 OR T-20 BIT.

IR DRILL.

INSERT SCREW STRIP. \*FOR CLIP INSTALLS, PLACE ROWS OF BOARDS AND CLIPS

FASTEN THE BOARDS WHILE STANDING.