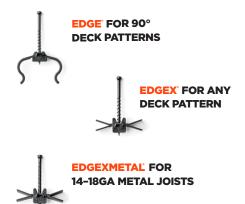

#### CAMO UNIVERSAL DECK CLIPS

- Designed and warranted for use with all leading grooved decking
- Solutions for wood and metal joists
- Available in 90 ct. (50 sq. ft., 4.64m<sup>2</sup>), 450 ct. (250 sq. ft., 23.22m<sup>2</sup>), and 900 ct. (500 sq. ft., 46.45m<sup>2</sup>) pails