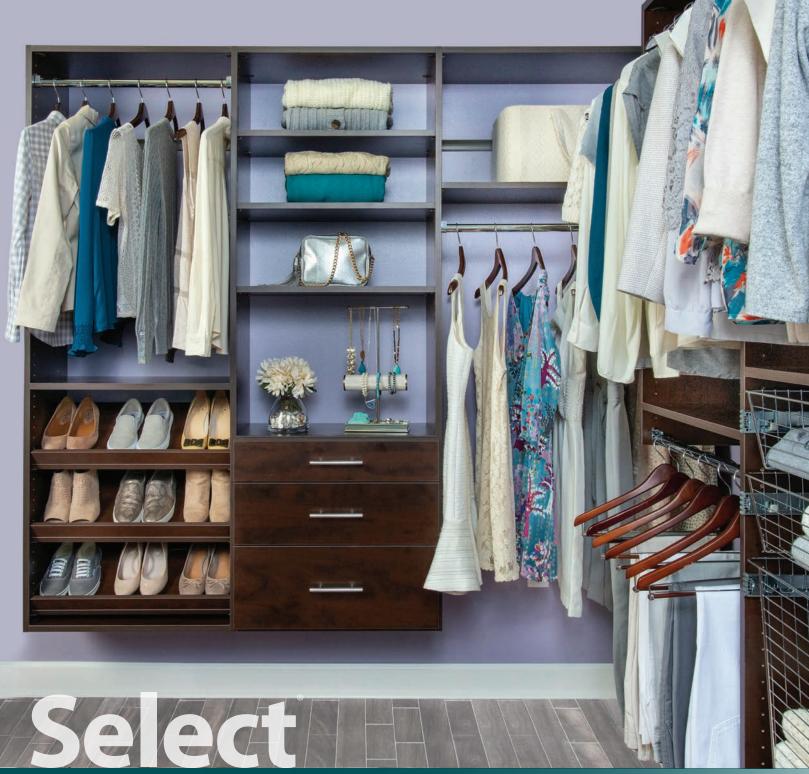

#### STRONG.

Holds 170 pounds per linear foot. Select is a built-in storage solution you can trust. Designed to withstand a lifetime of worry-free use.

#### **VERSATILE.**

From the laundry room to the primary bedroom, Select is the perfect built-in solution for storage needs throughout the home.

#### TRADITIONAL.

Fall in love with your home! Modern technology and innovation meets traditional style and appeal. Accessories maximize form and function to simplify day-to-day living.

#### **INNOVATIVE.**

Furniture-grade laminate, full-extension soft-close drawer glides and soft-close hinges combine to create the strongest storage solution available.