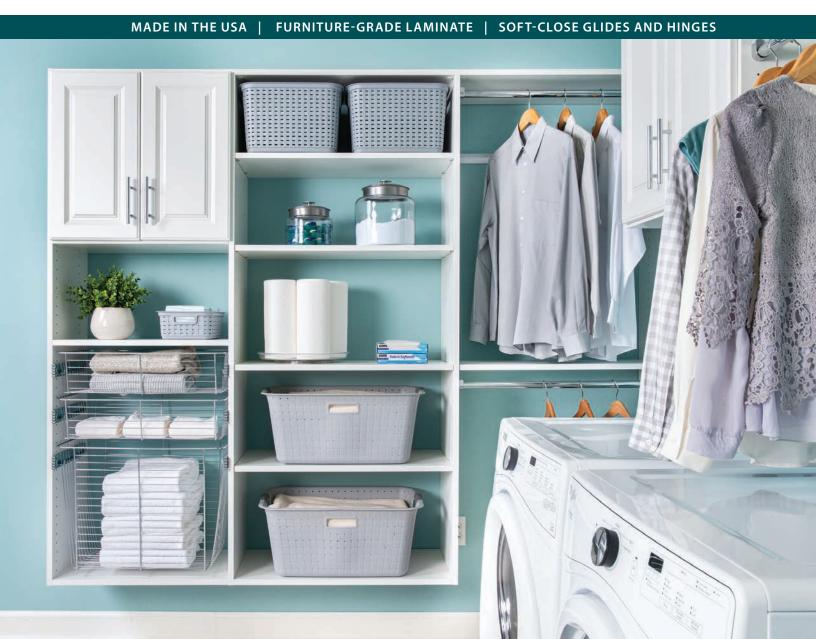

#### **VERSATILE.**

From the laundry room to the primary bedroom, Select is the perfect built-in solution for storage needs throughout the home.

#### **INNOVATIVE.**

Furniture-grade laminate, full-extension soft-close drawer glides and soft-close hinges combine to create the strongest storage solution available.