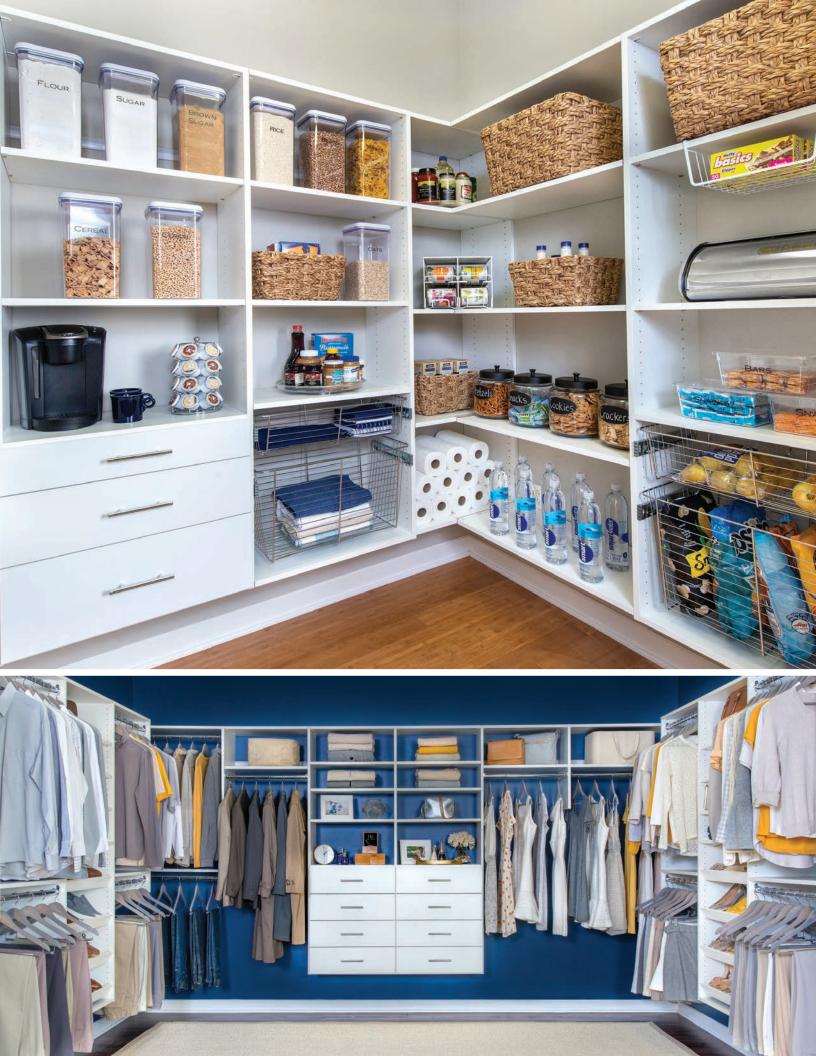

#### **VERSATILE.**

From the laundry room to the primary bedroom, Select is the perfect built-in solution for storage needs throughout the home.

## Accessories add Functionality

text and frame prior to printing.

Connect with us. **f @ b in h O**