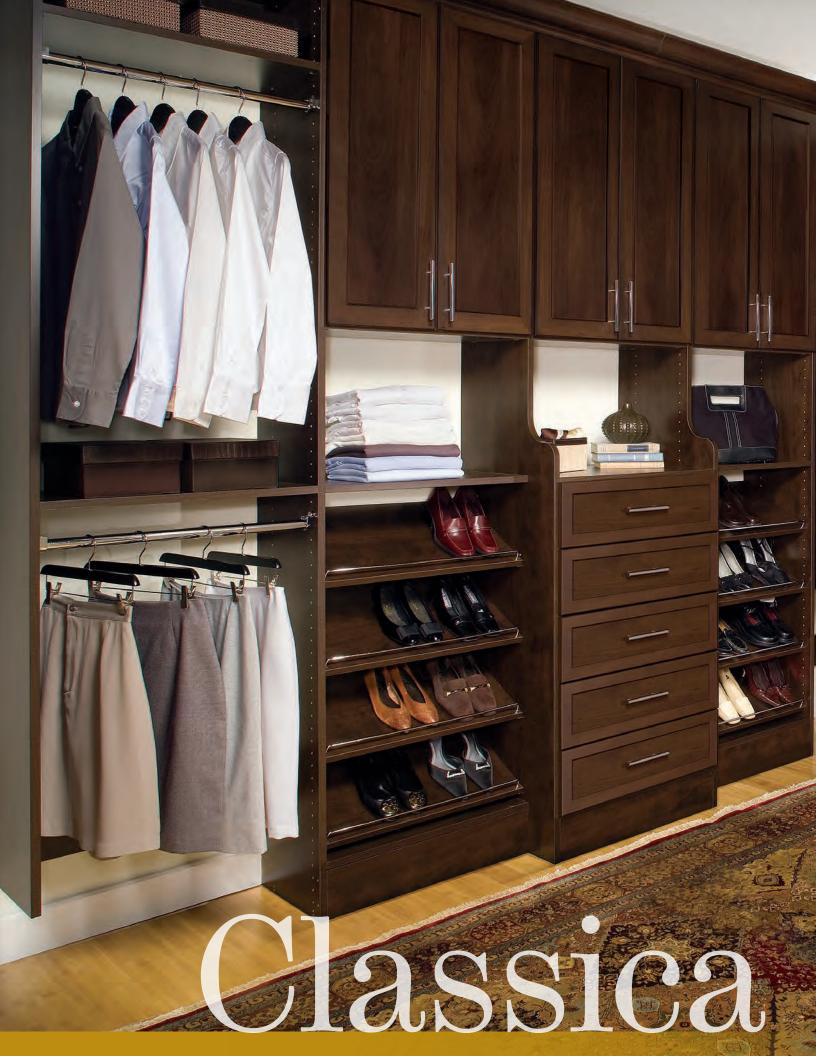

#### **BEAUTIFULLY CRAFTED.**

Classica showcases the timeless beauty of built-in wood cabinetry and features decorative fronts, full-extension drawer glides, deep shelves, and a complete line of accessories for a truly custom storage solution.

#### THROUGHOUT THE HOME.

The built-in aesthetic of Classica looks beautiful and functions perfectly in any area of the home, including the master bedroom closet, kitchen pantry, living room and mudroom. Classica is offered in many colors to compliment furniture and décor throughout the home.