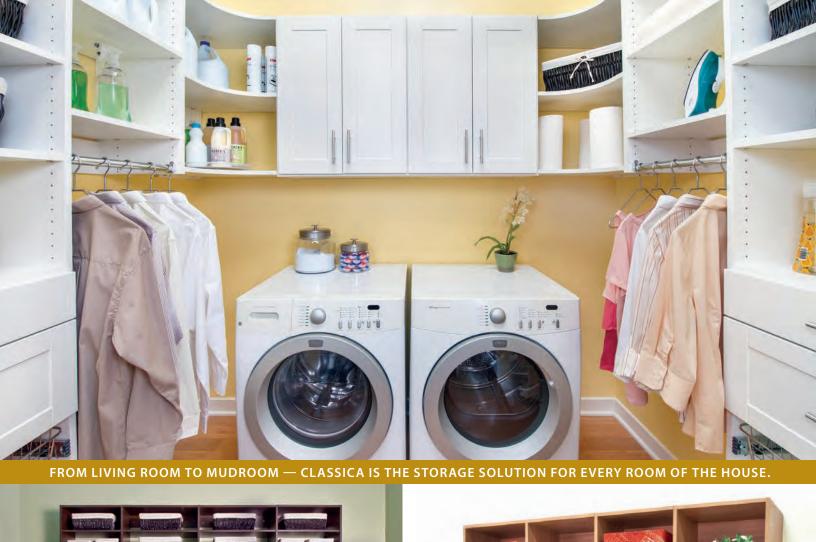

#### THROUGHOUT THE HOME.

The built-in aesthetic of Classica looks beautiful and functions perfectly in any area of the home, including the master bedroom closet, kitchen pantry, living room and mudroom. Classica is offered in many colors to compliment furniture and décor throughout the home.

# Custom Storage Solutions for the Entire Home

From the garage to the pantry to the laundry, Classica is custom fit on-site to maximize every inch of space in your home.

ORGANIZED LIVING OFFERS SOLUTIONS FOR ALL OF YOUR STORAGE AND ORGANIZATION PROBLEMS.