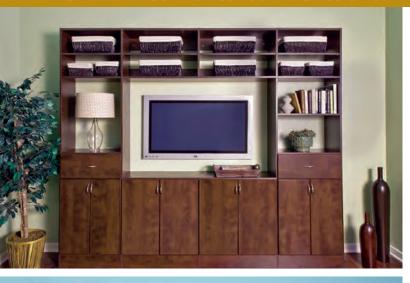

#### **BEAUTIFULLY CRAFTED.**

Classica showcases the timeless beauty of built-in wood cabinetry and features decorative fronts, full-extension drawer glides, deep shelves, and a complete line of accessories for a truly custom storage solution.

#### THROUGHOUT THE HOME.

The built-in aesthetic of Classica looks beautiful and functions perfectly in any area of the home, including the master bedroom closet, kitchen pantry, living room and mudroom. Classica is offered in many colors to compliment furniture and décor throughout the home.