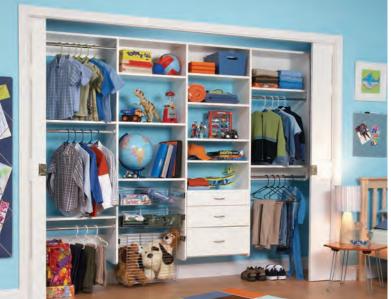

#### THROUGHOUT THE HOME.

The built-in aesthetic of Classica looks beautiful and functions perfectly in any area of the home, including the master bedroom closet, kitchen pantry, living room and mudroom. Classica is offered in many colors to compliment furniture and décor throughout the home.

#### **MAXIMIZE SPACE.**

Classica can be floor or wall mounted to maximize the available space in a closet or an open wall. Custom fit on-site to maximize every inch of space in your home.