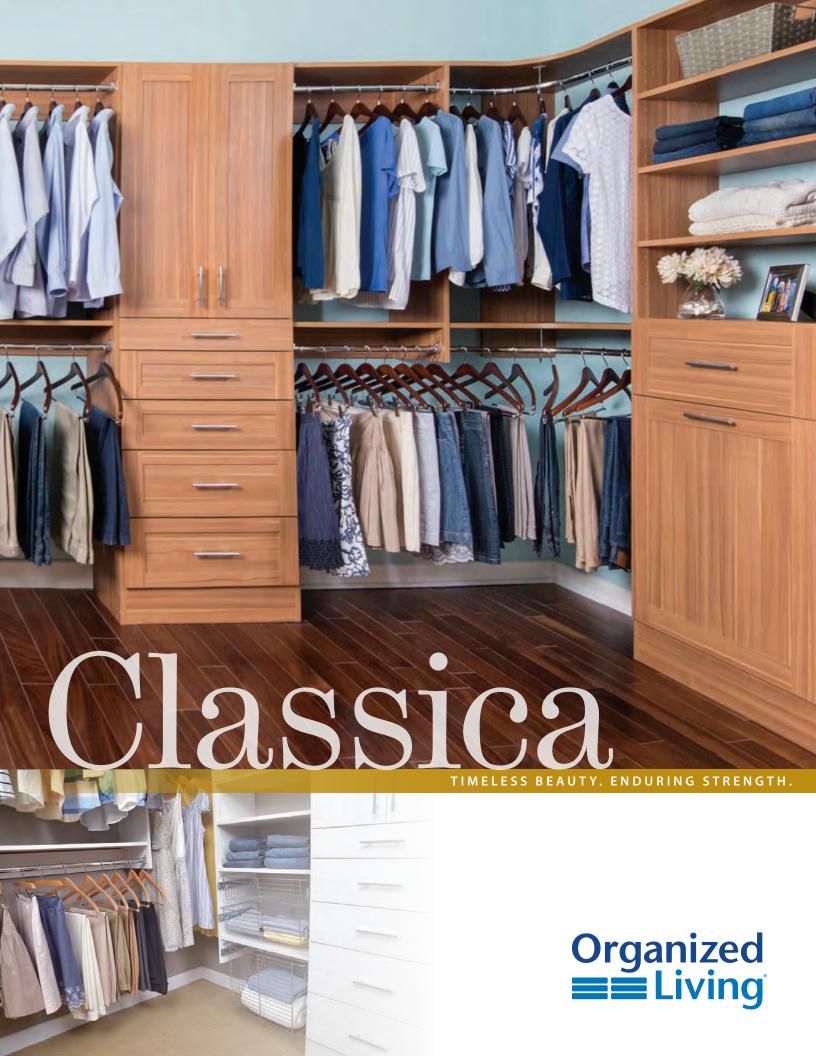

#### **BEAUTIFULLY CRAFTED.**

Classica showcases the timeless beauty of built-in wood cabinetry and features decorative fronts, full-extension drawer glides, deep shelves, and a complete line of accessories for a truly custom storage solution.

#### THROUGHOUT THE HOME.

The built-in aesthetic of Classica looks beautiful and functions perfectly in any area of the home, including the master bedroom closet, kitchen pantry, living room and mudroom. Classica is offered in many colors to compliment furniture and décor throughout the home.

#### **MAXIMIZE SPACE.**

Classica can be floor or wall mounted to maximize the available space in a closet or an open wall. Custom fit on-site to maximize every inch of space in your home.