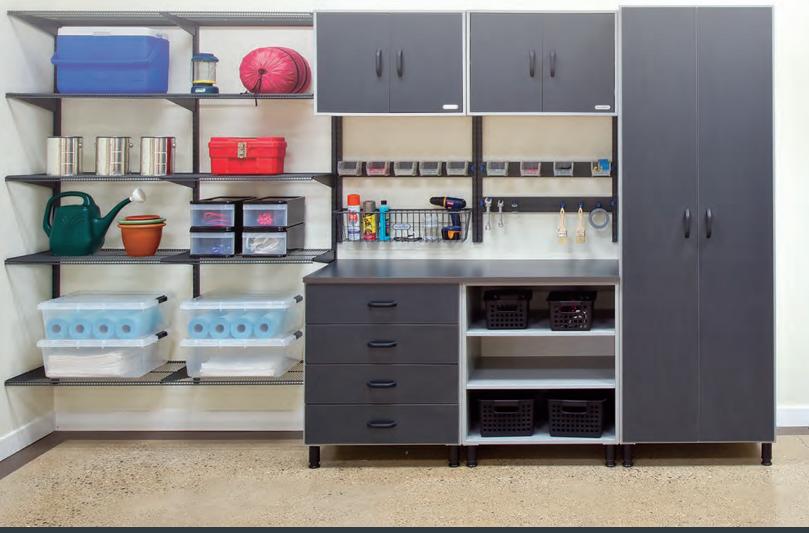

# Custom Storage Solutions for the Entire Home

From the garage to the pantry to the laundry, Classica is custom fit on-site to maximize every inch of space in your home.

ORGANIZED LIVING OFFERS SOLUTIONS FOR ALL OF YOUR STORAGE AND ORGANIZATION PROBLEMS.

#### **MAXIMIZE SPACE.**

Classica can be floor or wall mounted to maximize the available space in a closet or an open wall. Custom fit on-site to maximize every inch of space in your home.