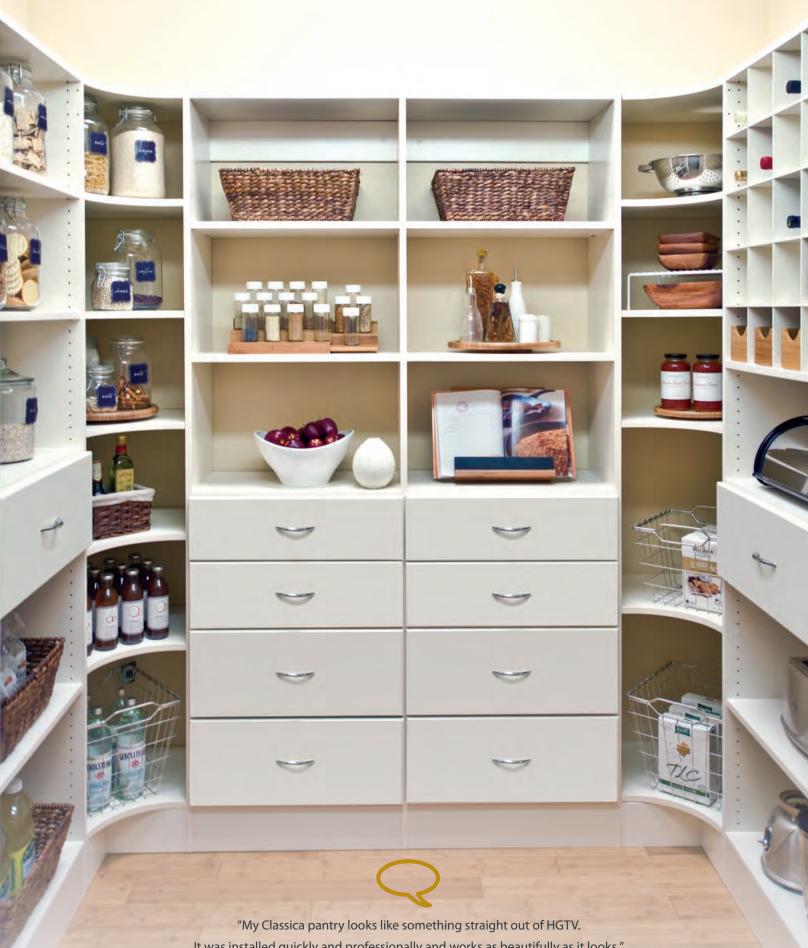

It was installed quickly and professionally and works as beautifully as it looks."

Combines strength and beauty to create a custom storage solution that works for you.

#### THROUGHOUT THE HOME.

The built-in aesthetic of Classica looks beautiful and functions perfectly in any area of the home, including the master bedroom closet, kitchen pantry, living room and mudroom. Classica is offered in many colors to compliment furniture and décor throughout the home.