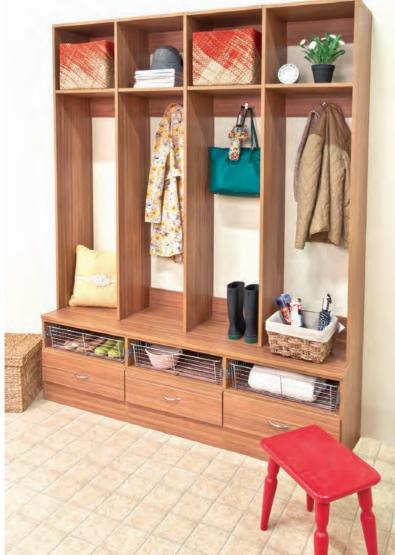

#### **BEAUTIFULLY CRAFTED.**

Classica showcases the timeless beauty of built-in wood cabinetry and features decorative fronts, full-extension drawer glides, deep shelves, and a complete line of accessories for a truly custom storage solution.

#### THROUGHOUT THE HOME.

The built-in aesthetic of Classica looks beautiful and functions perfectly in any area of the home, including the master bedroom closet, kitchen pantry, living room and mudroom. Classica is offered in many colors to compliment furniture and décor throughout the home.

#### **MAXIMIZE SPACE.**

Classica can be floor or wall mounted to maximize the available space in a closet or an open wall. Custom fit on-site to maximize every inch of space in your home.