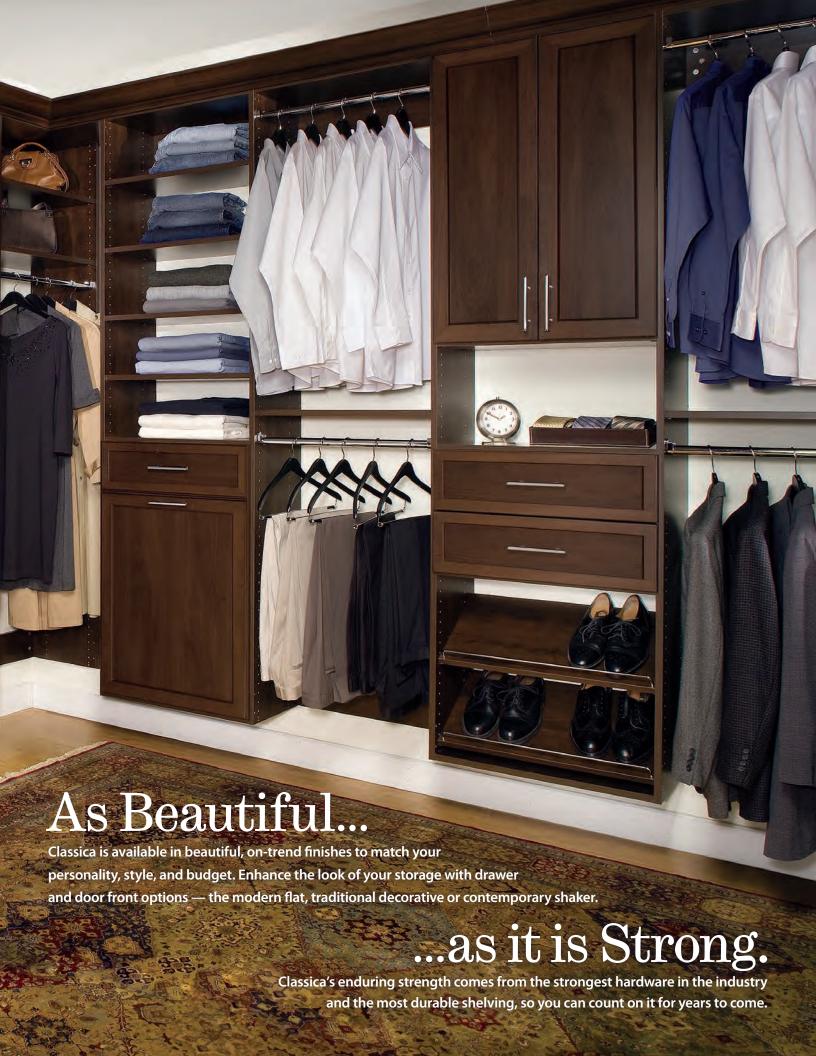

#### **BEAUTIFULLY CRAFTED.**

Classica showcases the timeless beauty of built-in wood cabinetry and features decorative fronts, full-extension drawer glides, deep shelves, and a complete line of accessories for a truly custom storage solution.

## Accessories add Versatility and Functionality

Classica is available in on-trend finishes.

\*Touchable Texture

Enhance the look of your Classica Storage Solution with door and drawer front options the contemporary shaker, traditional decorative or modern flat.