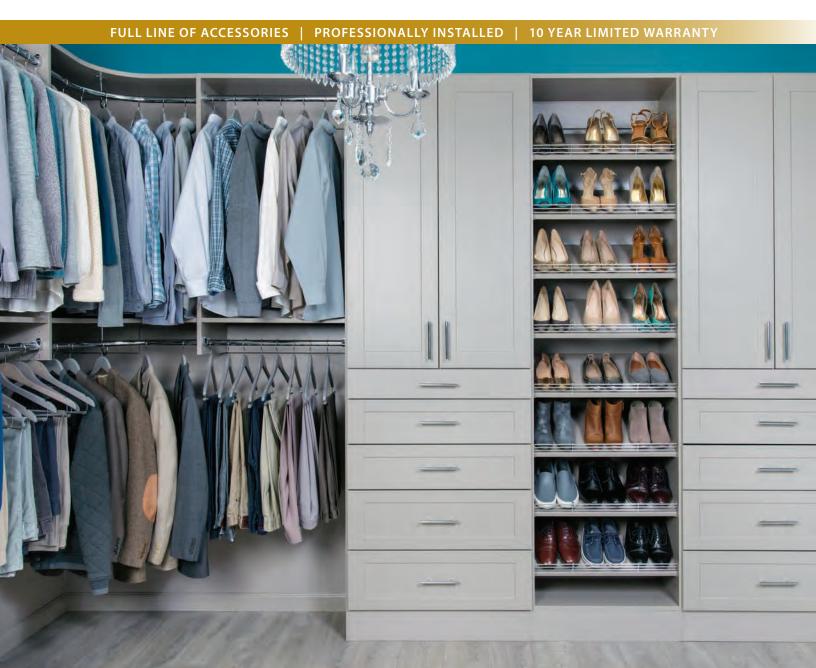

#### **BEAUTIFULLY CRAFTED.**

Classica showcases the timeless beauty of built-in wood cabinetry and features decorative fronts, full-extension drawer glides, deep shelves, and a complete line of accessories for a truly custom storage solution.

## Accessories add Versatility and Functionality

Classica is available in on-trend finishes.

\*Touchable Texture

Enhance the look of your Classica Storage Solution with door and drawer front options the contemporary shaker, traditional decorative or modern flat.