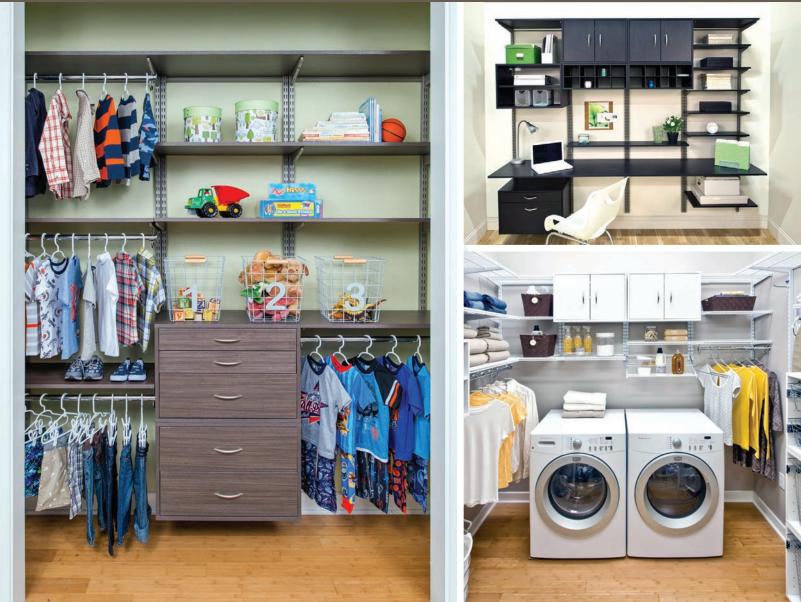

#### DURABLE.

Designed with up to 50% more steel than most adjustable systems to withstand active families. The strength and engineering of freedomRail will provide years of worry-free use.

#### STRONG.

As strong as it is beautiful, freedomRail holds more weight – 170 pounds per linear foot – than other rail-based systems.

#### VERSATILE.

freedomRail offers endless flexibility and components can be easily adjusted to fit your active lifestyle, without any tools.

#### **BEAUTIFUL.**

Choose from nine on trend finishes to complement décor throughout the home. A full line of accessories to maximize your storage space.