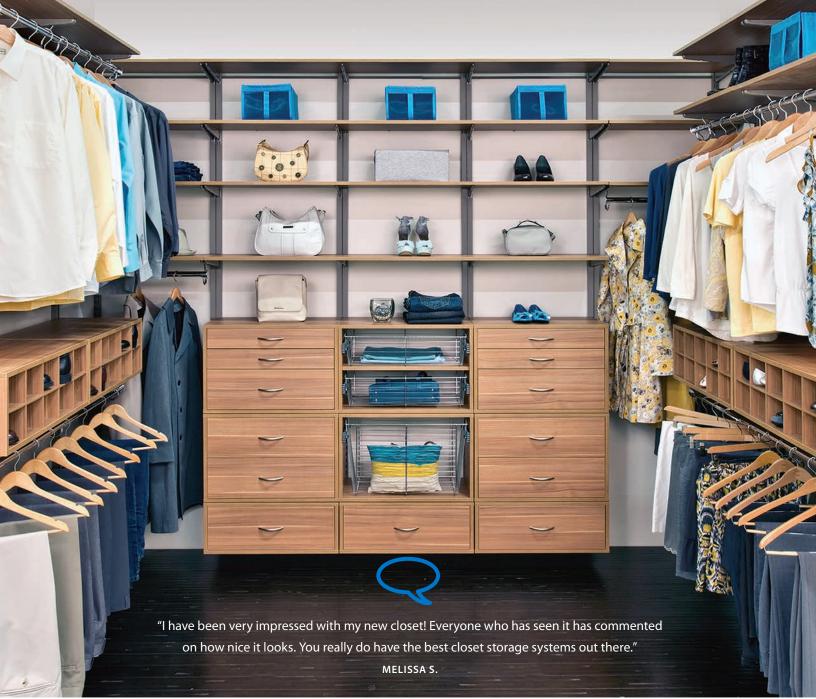

# freedomRail®

#### DURABLE.

Designed with up to 50% more steel than most adjustable systems to withstand active families. The strength and engineering of freedomRail will provide years of worry-free use.

#### STRONG.

As strong as it is beautiful, freedomRail holds more weight – 170 pounds per linear foot – than other rail-based systems.

#### VERSATILE.

freedomRail offers endless flexibility and components can be easily adjusted to fit your active lifestyle, without any tools.

#### **BEAUTIFUL.**

Choose from nine on trend finishes to complement décor throughout the home. A full line of accessories to maximize your storage space.

#### MADE IN THE USA | FURNITURE-GRADE LAMINATE | FULL-EXTENSION DRAWER GLIDES



### Accessories add Versatility and Functionality



## Contact Us