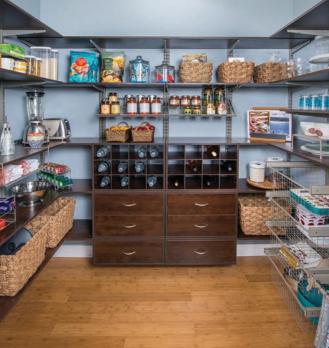

# freedomRail®

#### DURABLE.

Designed with up to 50% more steel than most adjustable systems to withstand active families. The strength and engineering of freedomRail will provide years of worry-free use.

#### STRONG.

As strong as it is beautiful, freedomRail holds more weight – 170 pounds per linear foot – than other rail-based systems.

#### VERSATILE.

freedomRail offers endless flexibility and components can be easily adjusted to fit your active lifestyle, without any tools.

#### **BEAUTIFUL.**

Choose from nine on trend finishes to complement décor throughout the home. A full line of accessories to maximize your storage space.

#### MADE IN THE USA | FURNITURE-GRADE LAMINATE | FULL-EXTENSION DRAWER GLIDES



### Accessories add Versatility and Functionality



## Contact Us.