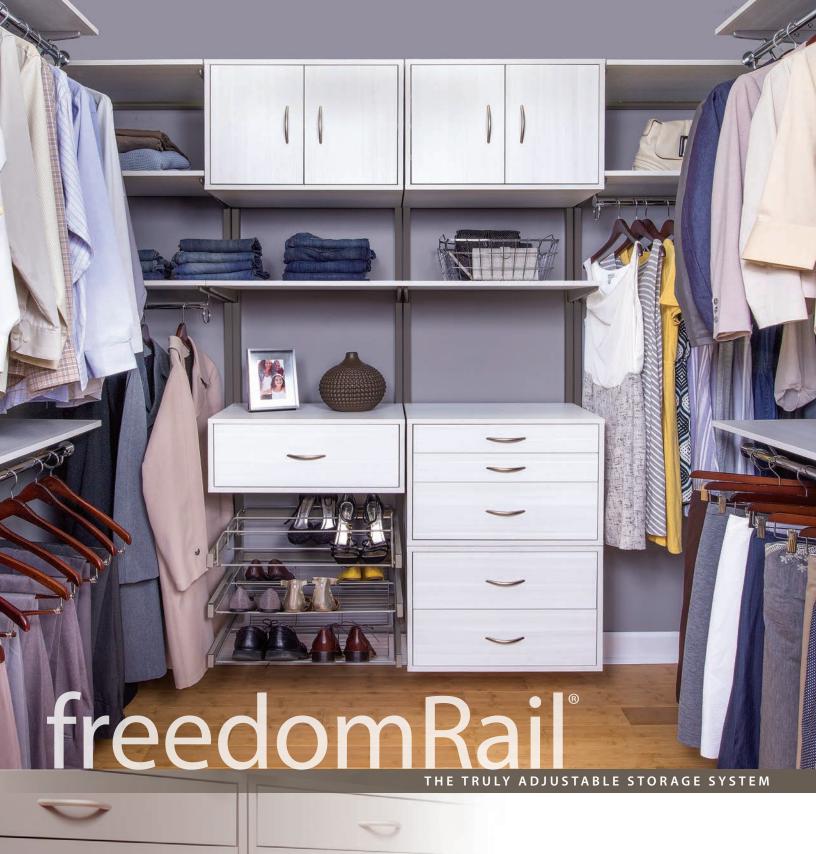

# freedomRail®

#### DURABLE.

Designed with up to 50% more steel than most adjustable systems to withstand active families. The strength and engineering of freedomRail will provide years of worry-free use.

#### STRONG.

As strong as it is beautiful, freedomRail holds more weight – 170 pounds per linear foot – than other rail-based systems.

#### VERSATILE.

freedomRail offers endless flexibility and components can be easily adjusted to fit your active lifestyle, without any tools.

#### **BEAUTIFUL.**

Choose from nine on trend finishes to complement décor throughout the home. A full line of accessories to maximize your storage space.

#### MADE IN THE USA | FURNITURE-GRADE LAMINATE | FULL-EXTENSION DRAWER GLIDES