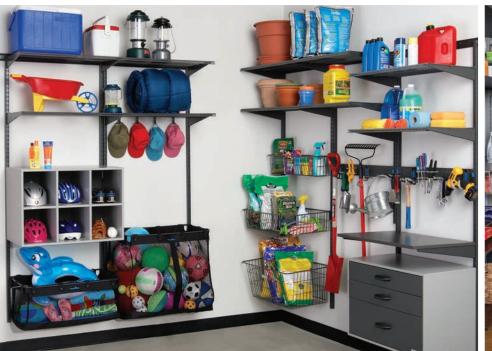

# freedomRail®

#### DURABLE.

Designed with up to 50% more steel than most adjustable systems to withstand active families. The strength and engineering of freedomRail will provide years of worry-free use.

#### STRONG.

As strong as it is beautiful, freedomRail holds more weight – 170 pounds per linear foot – than other rail-based systems.

#### VERSATILE.

freedomRail offers endless flexibility and components can be easily adjusted to fit your active lifestyle, without any tools.

#### **BEAUTIFUL.**

Choose from nine on trend finishes to complement décor throughout the home. A full line of accessories to maximize your storage space.

#### MADE IN THE USA | FURNITURE-GRADE LAMINATE | FULL-EXTENSION DRAWER GLIDES



### Accessories add Versatility and Functionality



## Contact Us.