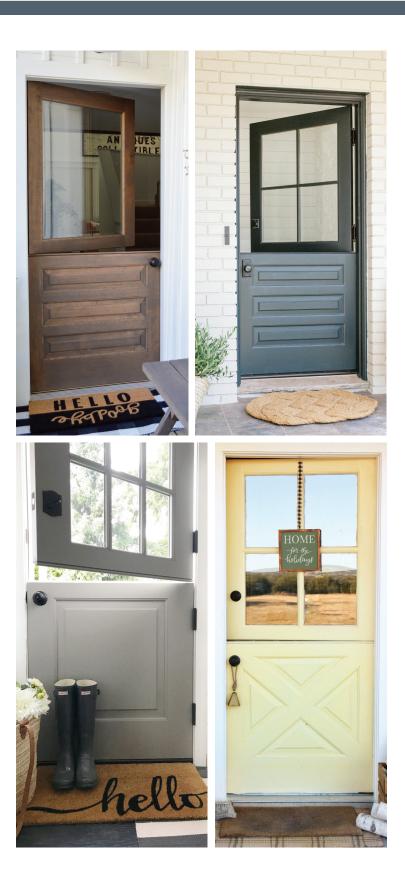

## **DUTCH DOORS**

## A CLASSIC LOOK FOR YOUR INTERIOR OR EXTERIOR DOOR

Nothing says classic Americana like a Dutch door. Dutch doors are a practical way to connect indoor and outdoor space, giving you the perfect solution for your application and climate. Simpson can turn almost any door into a Dutch door allowing for ultimate customization in making your space special.