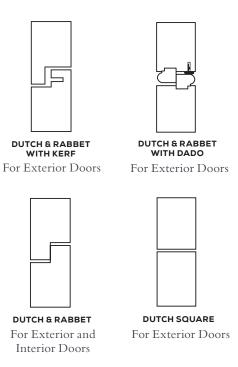

## SPECIFICATIONS:

- Most door styles can be dutched, as long as it has solid wood across the area to be cut, like a flush door or a door with an intermediate rail.
- Choose a door design that fits your architecture. Dutch doors are a fit for both traditional and contemporary styles.
- Dutch doors can be constructed in a few ways (see below). Choose the type that works best for your application.