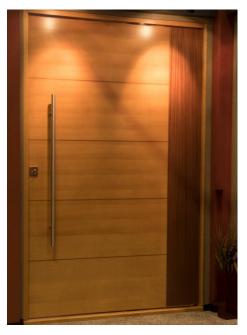

Monster Door® 49920

Shown in Douglas fir and sapele with custom inlays

PLEASE NOTE. All Monster Series doors include Simpson's standard warranty. That warranty does not cover warp on a door over 3'6" x 8'0".