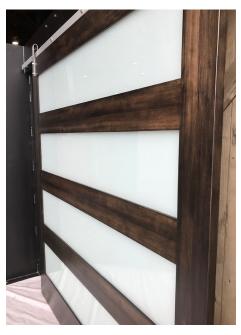

Monster Door® 49801
Shown in red oak with factory finish (weathered with gray finish)

Monster Door® 7404

Shown in hemlock with white laminate glass

Monster Door® 49853

Shown in knotty alder with factory finish (weathered with gray finish)