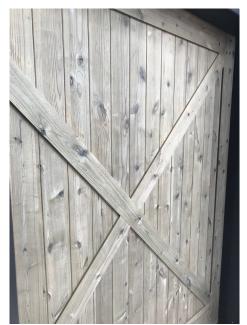

Monster Door® 49801
Shown in red oak with factory finish (weathered with gray finish)

Monster Door® 7404

Shown in hemlock with white laminate glass

Monster Door® 49853

Shown in knotty alder with factory finish (weathered with gray finish)