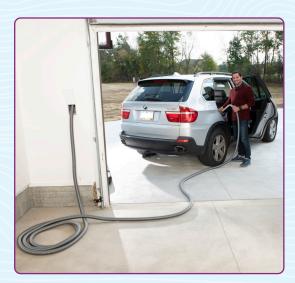

### **Accessories for All Your Cleaning Needs**

Chameleon adapts to your every cleaning need with a wide variety of attachments. This includes air-driven and battery powerheads for carpets and rugs as well as bare floor brushes and dust mops for hard-surface flooring. Crevice tools, dusting brushes and upholstery tools are available, and there are even specialty tools to use for your car and garage!