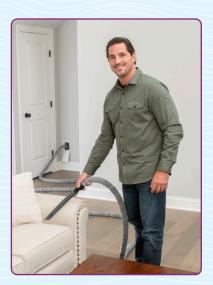

### Simple to Use

- Pull the hose out and switch the system on.
- Choose your cleaning attachment and start vacuuming.
- When finished, twist the hose to release and the suction of the system retracts it back into place.

1. PULL

2. VACUUM

3. RETRACT