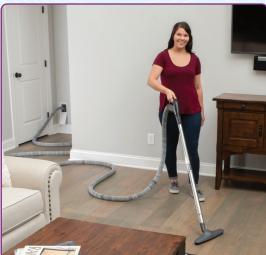

### **The Vacuum System that Changes with Your Every Cleaning Need**

Vacuuming should be convenient, easy and even a little fun. With the Chameleon® Retractable Hose System, it can be all three!

Unlike traditional central vacuum systems, there is no bulky hose to carry around. Instead, the Chameleon hides the hose inside the vacuum tubing. Each hose covers up to 2,200 square feet of living space!

### Simple to Use

- Pull the hose out and switch the system on.
- Choose your cleaning attachment and start vacuuming.
- When finished, twist the hose to release and the suction of the system retracts it back into place.