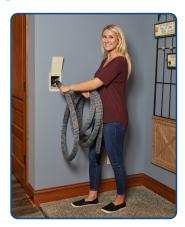

## Simple to Use All Over Your Home

Remove the hose from the Chameleon valve and engage the valve seal.

Plug the hose into your standard central vacuum valve.

Vacuum. When finished, store the hose back into the Chameleon valve.