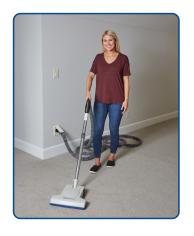

## Chameleon®

Adaptable Hose System





## Convenient. Clean. Chameloon.

## Simple to Use All Over Your Home



Remove the hose from the Chameleon valve and engage the valve seal.



Plug the hose into your standard central vacuum valve.



Vacuum. When finished, store the hose back into the Chameleon valve.

## **Accessories for All Your Cleaning Needs**

Chameleon adapts to your every cleaning need with a wide variety of attachments. This includes air-driven and battery powerheads for carpets and rugs as well as bare floor brushes and dust mops for hard-surface flooring. Crevice tools, dusting brushes and upholstery tools are available, and there are even specialty tools to use for your car and garage!







When you're ready to upgrade your vacuum routine with Chameleon, contact:





Chameleon is manufactured by H-P Products Central Vacuums. 512 W. Gorgas St. Louisville, Ohio 44641 www.chameleonvac.com