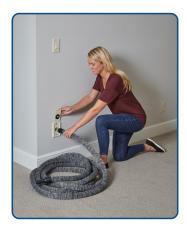

## Simple to Use All Over Your Home

Remove the hose from the Chameleon valve and engage the valve seal.

Plug the hose into your standard central vacuum valve.

Vacuum. When finished, store the hose back into the Chameleon valve.