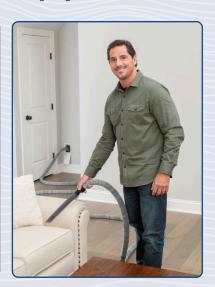

## Simple to Use All Over Your Home

Remove the hose from the Chameleon valve and engage the valve seal.

Plug the hose into your standard central vacuum valve.

Vacuum. When finished, store the hose back into the Chameleon valve.