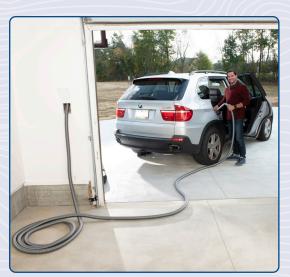

## Simple to Use All Over Your Home

Remove the hose from the Chameleon valve and engage the valve seal.

Plug the hose into your standard central vacuum valve.

Vacuum. When finished, store the hose back into the Chameleon valve.

## **Accessories for All Your Cleaning Needs**

Chameleon adapts to your every cleaning need with a wide variety of attachments. This includes air-driven and battery powerheads for carpets and rugs as well as bare floor brushes and dust mops for hard-surface flooring. Crevice tools, dusting brushes and upholstery tools are available, and there are even specialty tools to use for your car and garage!