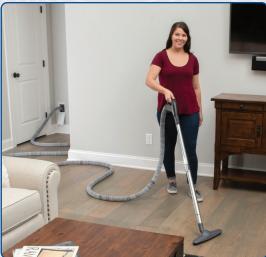

## Simple to Use All Over Your Home

Remove the hose from the Chameleon valve and engage the valve seal.

Plug the hose into your standard central vacuum valve.

Vacuum. When finished, store the hose back into the Chameleon valve.

## **Accessories for All Your Cleaning Needs**

Chameleon adapts to your every cleaning need with a wide variety of attachments. This includes air-driven and battery powerheads for carpets and rugs as well as bare floor brushes and dust mops for hard-surface flooring. Crevice tools, dusting brushes and upholstery tools are available, and there are even specialty tools to use for your car and garage!