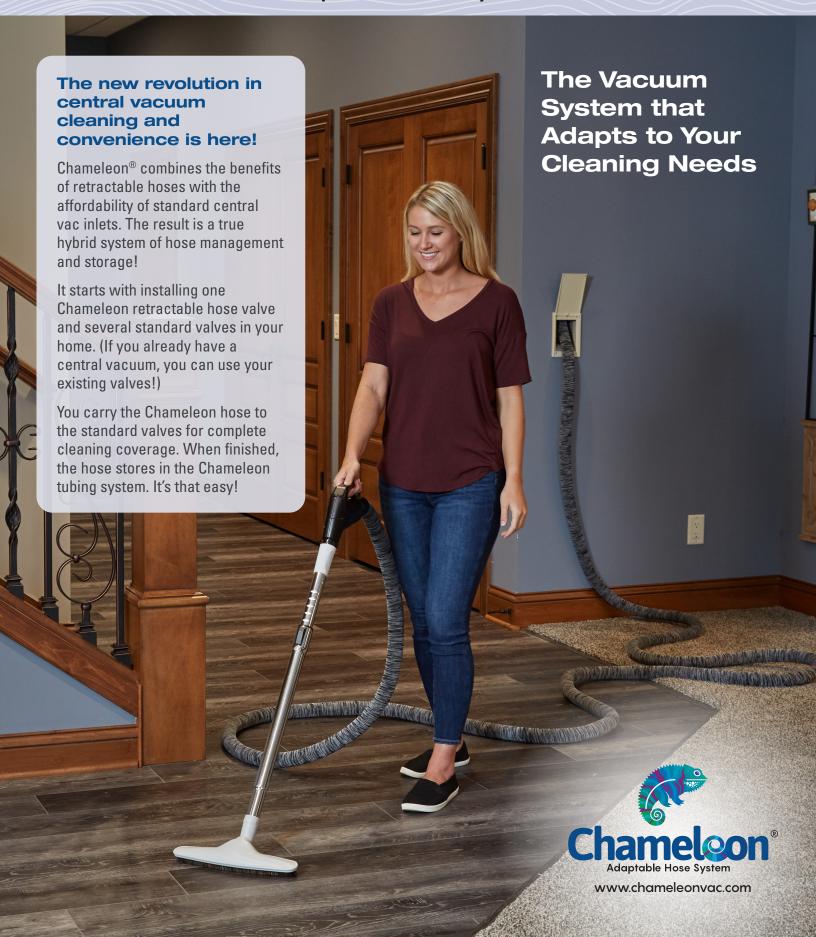

## Simple to Use All Over Your Home

Remove the hose from the Chameleon valve and engage the valve seal.

Plug the hose into your standard central vacuum valve.

Vacuum. When finished, store the hose back into the Chameleon valve.