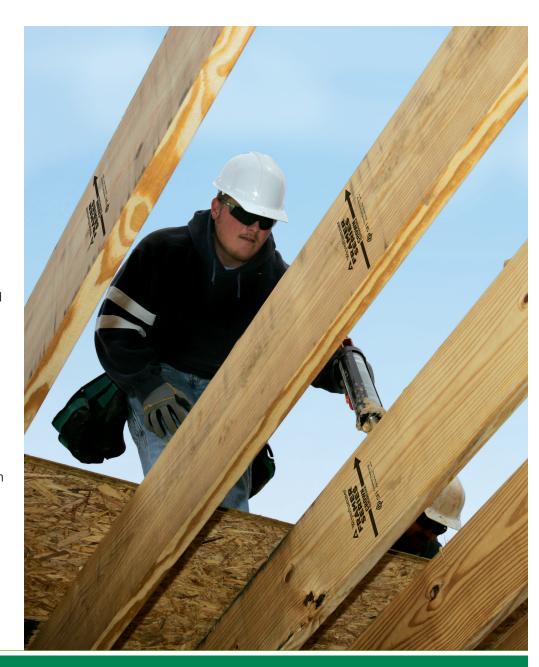

#### WEYERHAEUSER FRAMER SERIES™ LUMBER

Forget about guesswork. Forget about callbacks down the road. With Framer Series lumber, you finally know how today's lumber will look and perform six months from now. Our patented computerized grading system—the result of 10 years in testing—goes far beyond visual grading capabilities to ensure that every piece starts straight and stays straight. We even mark each board crown to eliminate guesswork on the jobsite. It's all about using the right product for the right application, maximizing your labor, your budget, and your stellar reputation.

- Precision-tested for fiber strength (machine-graded M-9 or M-12)
- Computerized grading virtually eliminates warp
- Ideally suited for precision applications
- An arrow on every board clearly indicates the direction of the crown
- Comes from SFI-certified mills and timberlands
- Treated with factory-applied mold inhibitor