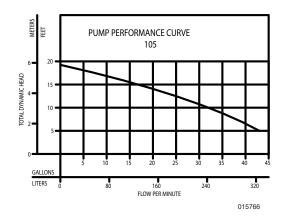

#### **TOTAL DYNAMIC HEAD FLOW PER MINUTE**

| MODELS         |        | 105              |        |  |  |
|----------------|--------|------------------|--------|--|--|
| Feet           | Meters | Gal.             | Liters |  |  |
| 5              | 1.5    | 43               | 163    |  |  |
| 10             | 3.0    | 34               | 129    |  |  |
| 15             | 4.6    | 19               | 72     |  |  |
| Shut-off Head: |        | 19.25 ft. (5.9m) |        |  |  |