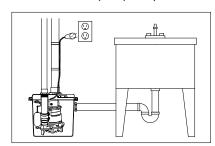

#### Lavatory Sink

### **STANDARD INSTALL**

Laundry Tray Pump

Wet Bar With Sink

Dehumidifier or Air Conditioner

SK3281

Applications include: laundry tray pump, wet bar sink, lavatory, air conditioning condensate or dehumidifier water removal. It can also be used in conjunction with dishwashers and garbage disposal applications.