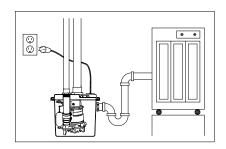

### **STANDARD INSTALL**

Laundry Tray Pump

Wet Bar With Sink

Dehumidifier or Air Conditioner

SK3281

Applications include: laundry tray pump, wet bar sink, lavatory, air conditioning condensate or dehumidifier water removal. It can also be used in conjunction with dishwashers and garbage disposal applications.