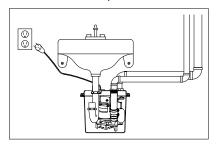

#### **INTERNAL TRAP \*\***

### **STANDARD INSTALL**

Laundry Tray Pump

Wet Bar With Sink

Dehumidifier or Air Conditioner

SK3281

Applications include: laundry tray pump, wet bar sink, lavatory, air conditioning condensate or dehumidifier water removal. It can also be used in conjunction with dishwashers and garbage disposal applications.