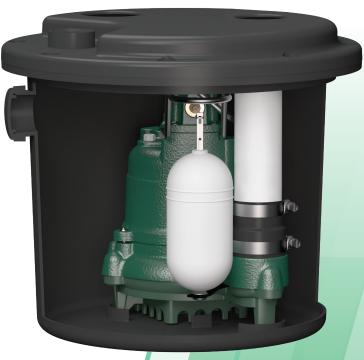

# **Preassembled**

# Drain Pump Series Remove water from areas with no gravity flow.

This kit works great for laundry trays, wet bar sinks, lavatories, air conditioning condensate, and dehumidifiers. Can also be used in conjunction with dishwashers and garbage disposals. The included 1/3 HP submersible sump pump will move up to 43 gallons of water per minute and passes 1/2" solids.

## Features:

- Preassembled kit ready for installation
- Automatic Model 53® featuring inline check valve
- Built-in check valve simplifies installation
- Corrosion-resistant polypropylene basin with tank cord seals and basin cover
- No inlet filters or screens to clean
- Low profile, can be installed in base cabinet under a sink
- Trap can be installed inside basin

100% factory tested

Model 105-0017 shown

Trusted. Tested. Tough.

zoellerpumps.com 3649 Cane Run Road, Louisville, KY 40211 USA

FM3241 0420 Supersedes New