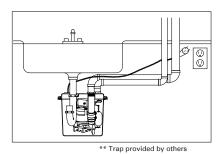

|  |  |
| Shut-off Head: |        | 19.25 ft. (5.9m) |        |  |  |



| Model | MODEL COMPARISON |      |       |    |      |     |    |     |    |  |
|-------|------------------|------|-------|----|------|-----|----|-----|----|--|
|       | Seal             | Mode | Volts | Ph | Amps | HP  | Hz | Lbs | Kg |  |
| 105   | Single           | Auto | 115   | 1  | 9.7  | 1/3 | 60 | 30  | 14 |  |

**AUTION** All installation of controls, protection devices and wiring should be done by a qualified licensed electrician. All electrical and safety codes should be followed including the most recent National Electrical Code (NEC) and the Occupational Safety and Health Act (OSHA).

#### **INTERNAL TRAP \*\***

#### Lavatory Sink



### **STANDARD INSTALL**

Laundry Tray Pump



Wet Bar With Sink



Dehumidifier or Air Conditioner



SK3281

Applications include: laundry tray pump, wet bar sink, lavatory, air conditioning condensate or dehumidifier water removal. It can also be used in conjunction with dishwashers and garbage disposal applications.