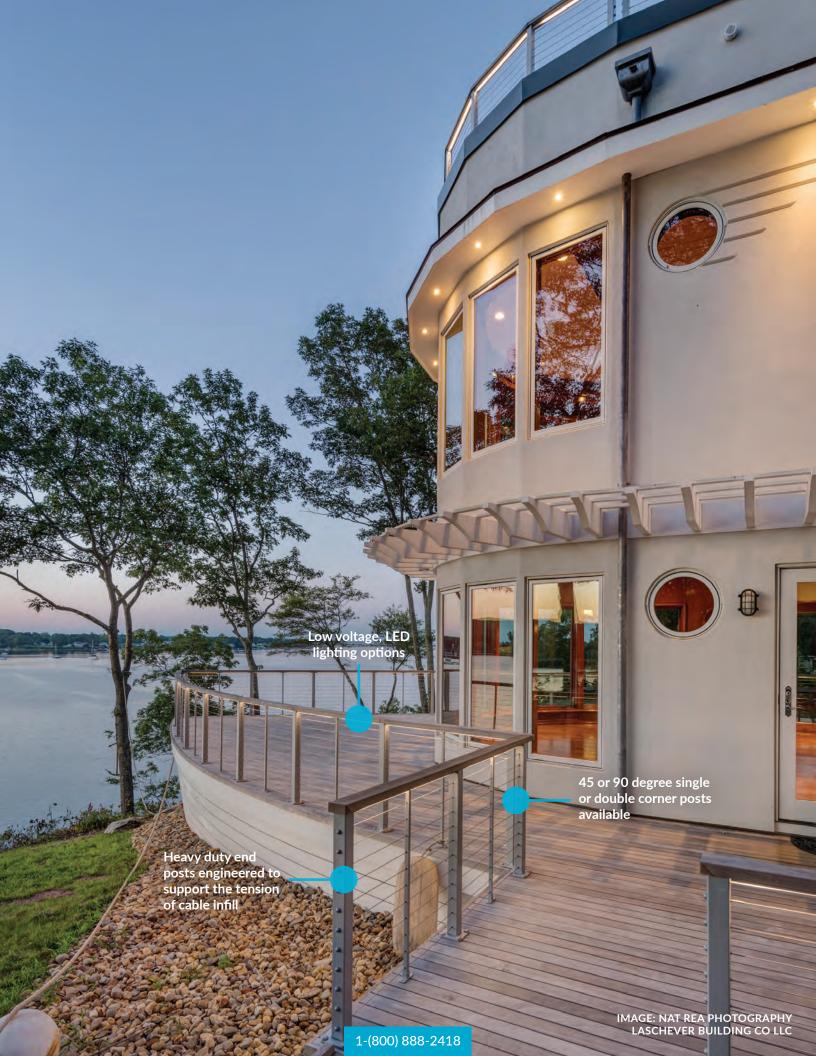

## feeney (

# DesignRail® Overview

Aluminum Railing Systems





### **DesignRail**®

## Program Comparison

|                        | DesignRail®<br>Kits                                                         | DesignRail®<br>Express                                                            | DesignRail®<br>Create Your Own   |
|------------------------|-----------------------------------------------------------------------------|-----------------------------------------------------------------------------------|----------------------------------|
| Delivery Time<br>Frame | 1-2 days from Distribution Center (same day if stocked at dealer)           | Ships in 5-7 days from FMI & Oakland (split shipment)                             | Ships in 3-6 weeks<br>(variable) |
| Application            | Residential