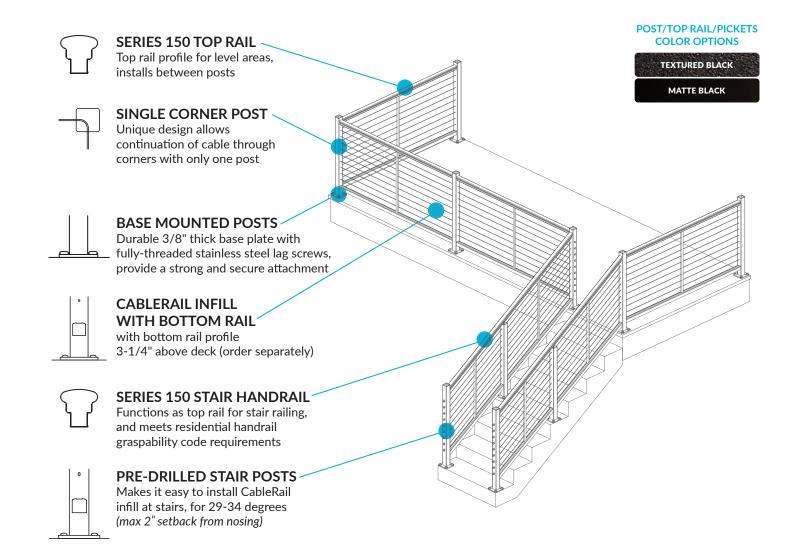

Lags,<br>Thru-Bolts or Expansion<br>Anchors                         | All Mounting Options             |
| Infill Options         | CableRail with<br>Bottom Rail                                               | CableRail with No<br>Bottom Rail                                                  | All Infill Options               |
| Top Rail Options       | Series 150                                                                  | Level: Series 200, 300,<br>350, 450<br>Stairs: Series 150                         | All Top Rail                     |
| Color Options          | Black / Tx Black<br>(other colors available with<br>minimum Stocking Order) | All Colors<br>(including Wood Grain<br>options for Series 150<br>& 200 Top Rails) | All Colors                       |

## DesignRail® Kits





# DesignRail® Express



#### **DesignRail**®

### Create Your Own







feeneyinc.com | 1-(800) 888-2418 © 2020 Feeney Inc.