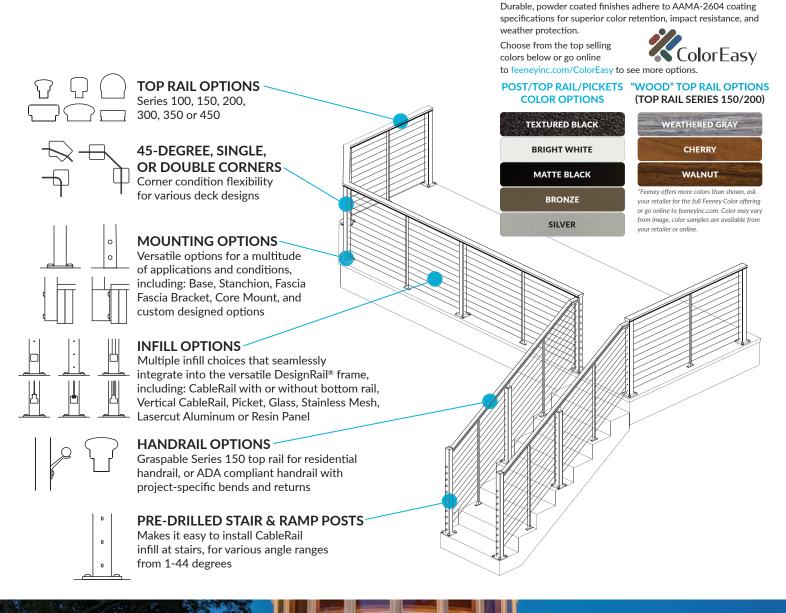

ll Mounting Options             |
| Infill Options         | CableRail with<br>Bottom Rail                                               | CableRail with No<br>Bottom Rail                                                  | All Infill Options               |
| Top Rail Options       | Series 150                                                                  | Level: Series 200, 300,<br>350, 450<br>Stairs: Series 150                         | All Top Rail                     |
| Color Options          | Black / Tx Black<br>(other colors available with<br>minimum Stocking Order) | All Colors<br>(including Wood Grain<br>options for Series 150<br>& 200 Top Rails) | All Colors                       |

## DesignRail® Kits





# DesignRail® Express



#### **DesignRail**®

### Create Your Own







feeneyinc.com | 1-(800) 888-2418 © 2020 Feeney Inc.