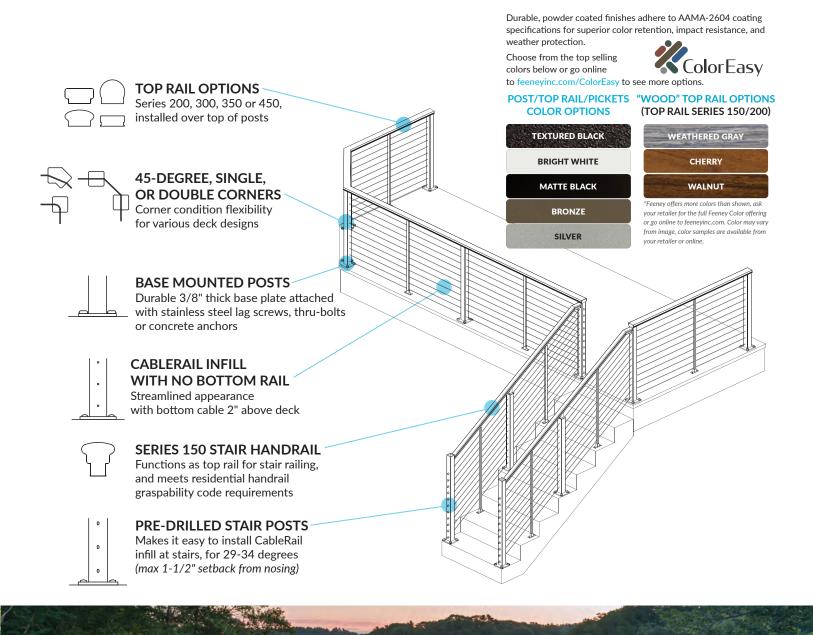

ansion<br>Anchors                         | All Mounting Options             |
| Infill Options         | CableRail with<br>Bottom Rail                                               | CableRail with No<br>Bottom Rail                                                  | All Infill Options               |
| Top Rail Options       | Series 150                                                                  | Level: Series 200, 300,<br>350, 450<br>Stairs: Series 150                         | All Top Rail                     |
| Color Options          | Black / Tx Black<br>(other colors available with<br>minimum Stocking Order) | All Colors<br>(including Wood Grain<br>options for Series 150<br>& 200 Top Rails) | All Colors                       |

## DesignRail® Kits





# DesignRail® Express



#### **DesignRail**®

### Create Your Own







feeneyinc.com | 1-(800) 888-2418 © 2020 Feeney Inc.