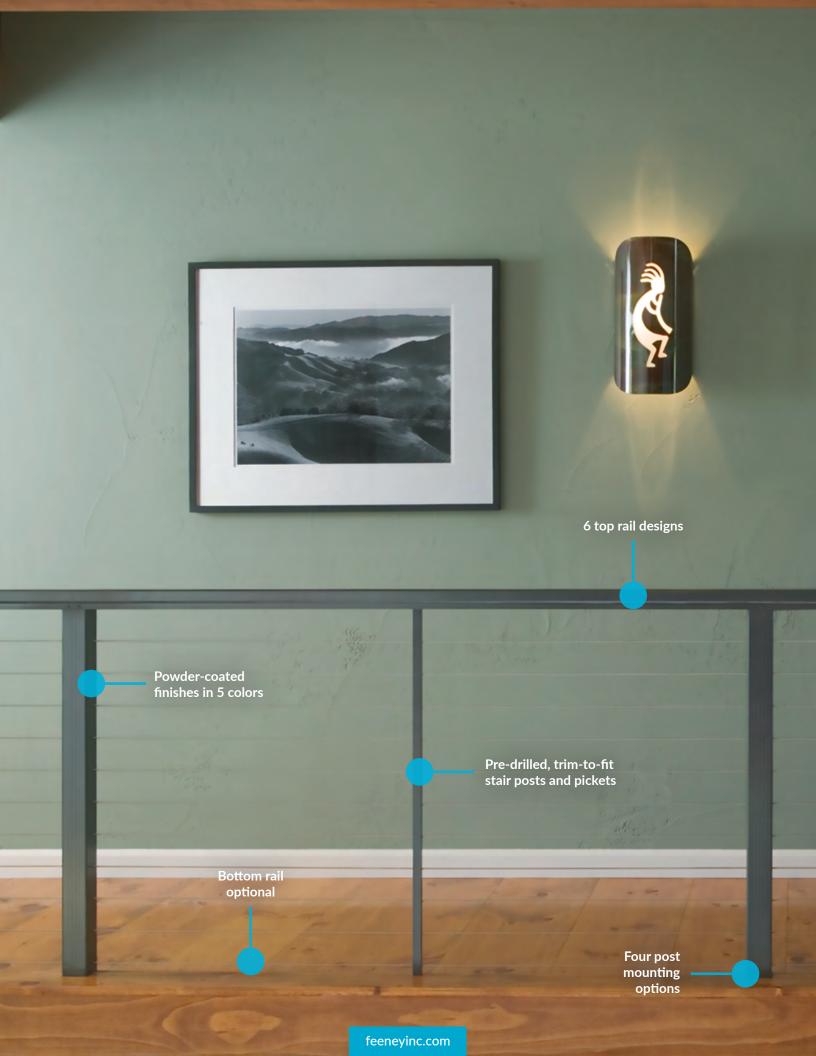

## feeney (

# DesignRail® Overview

Aluminum Railing Systems





### **DesignRail**®

## Program Comparison

|                        | DesignRail®<br>Kits                                                         | DesignRail®<br>Express                                                            | DesignRail®<br>Create Your Own   |
|------------------------|-----------------------------------------------------------------------------|-----------------------------------------------------------------------------------|----------------------------------|
| Delivery Time<br>Frame | 1-2 days from Distribution Center (same day if stocked at dealer)           | Ships in 5-7 days from FMI & Oakland (split shipment)                             | Ships in 3-6 weeks<br>(variable) |
| Application            | Residential