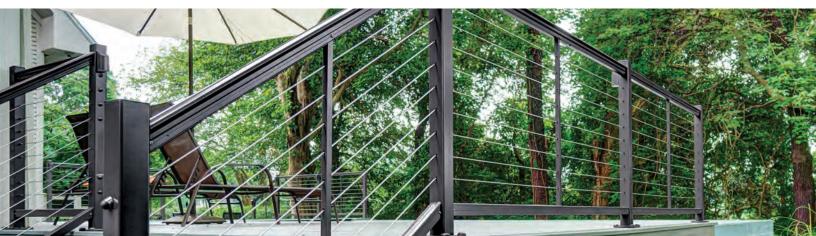

ags,<br>Thru-Bolts or Expansion<br>Anchors                         | All Mounting Options             |
| Infill Options         | CableRail with<br>Bottom Rail                                               | CableRail with No<br>Bottom Rail                                                  | All Infill Options               |
| Top Rail Options       | Series 150                                                                  | Level: Series 200, 300,<br>350, 450<br>Stairs: Series 150                         | All Top Rail                     |
| Color Options          | Black / Tx Black<br>(other colors available with<br>minimum Stocking Order) | All Colors<br>(including Wood Grain<br>options for Series 150<br>& 200 Top Rails) | All Colors                       |

## DesignRail® Kits





# DesignRail® Express



#### **DesignRail**®

### Create Your Own







feeneyinc.com | 1-(800) 888-2418 © 2020 Feeney Inc.