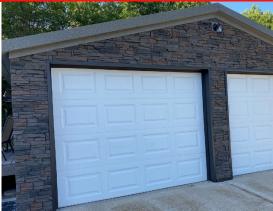

## Coffee Color Profile Inspiration

Coffee is life. The morning cup of joe gives daily inspiration to millions across the globe every day, including our own design team. Brewing and preparing a fresh cup of coffee has become an art form. Enjoying it has as well. Like the rich and bold flavor of freshly ground coffee, this GenStone faux stone panel brings strength and warmth to your design project.

The GenStone faux stone panels feature a robust blend of tan, deep brown and mocha brown highlights. This is a modern and rustic stone color that offers a distinguished elegance. Order your sample today.