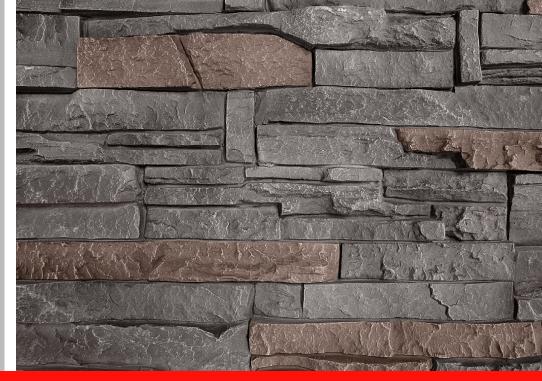

## Coffee Color Profile Inspiration

Coffee is life. The morning cup of joe gives daily inspiration to millions across the globe every day, including our own design team. Brewing and preparing a fresh cup of coffee has become an art form. Enjoying it has as well. Like the rich and bold flavor of freshly ground coffee, this GenStone faux stone panel brings strength and warmth to your design project.

The GenStone faux stone panels feature a robust blend of tan, deep brown and mocha brown highlights. This is a modern and rustic stone color that offers a distinguished elegance. Order your sample today.