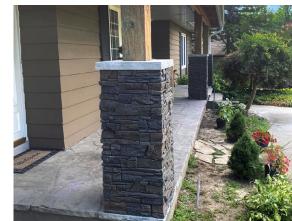

## Coffee Color Profile Inspiration

Coffee is life. The morning cup of joe gives daily inspiration to millions across the globe every day, including our own design team. Brewing and preparing a fresh cup of coffee has become an art form. Enjoying it has as well. Like the rich and bold flavor of freshly ground coffee, this GenStone faux stone panel brings strength and warmth to your design project.

The GenStone faux stone panels feature a robust blend of tan, deep brown and mocha brown highlights. This is a modern and rustic stone color that offers a distinguished elegance. Order your sample today.