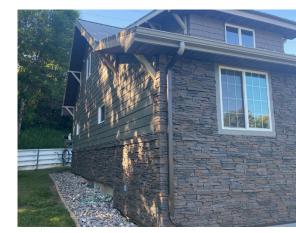

## Coffee Color Profile Inspiration

Coffee is life. The morning cup of joe gives daily inspiration to millions across the globe every day, including our own design team. Brewing and preparing a fresh cup of coffee has become an art form. Enjoying it has as well. Like the rich and bold flavor of freshly ground coffee, this GenStone faux stone panel brings strength and warmth to your design project.

The GenStone faux stone panels feature a robust blend of tan, deep brown and mocha brown highlights. This is a modern and rustic stone color that offers a distinguished elegance. Order your sample today.