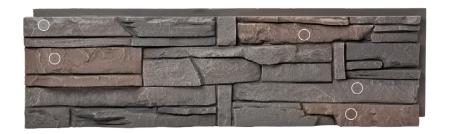

## Coffee

Deep Brown with Subdued Brown Highlights

- "We used the Coffee Stacked Stone to cover the old ugly concrete foundation around our house and we couldn't be happier! It was easy to install and super easy to handle... I highly recommend this product and this company everything was first-rate and top quality."
  - —St. Louis, MO
- "After doing a fair amount of research into a lot different faux stone and real stone products we decided to go with your product. Glad we did. I will admit we had some small ordering and customer service issues but the product itself was great. Easy to work with and looks amazing on the House. Super easy to install."
  - —Clover, SC
- "So happy with the way it turned out. Have a few touch-ups to do like painting the gutter brown that is over the rock section."
  - -Karen, Huntsville, AL
- "Great product. Easy to install. Easy cleanup. Looks real and hopefully is durable. Purchased summer 2020"
  - —Ted, Erie, PA
- "After moving into our new (existing) home in August 2018 we knew we wanted to re-do our two story fireplace. After a few searches we discovered GenStone. The texture and appearance looks unbelievably realistic. If you are serious about a stone look, give GenStone serious contemplation. I'm telling you, you cannot tell it's not natural stone. You can do it!"
  - —Rocke, Charlotte, NC

## Coffee Color Profile Inspiration

Coffee is life. The morning cup of joe gives daily inspiration to millions across the globe every day, including our own design team. Brewing and preparing a fresh cup of coffee has become an art form. Enjoying it has as well. Like the rich and bold flavor of freshly ground coffee, this GenStone faux stone panel brings strength and warmth to your design project.

The GenStone faux stone panels feature a robust blend of tan, deep brown and mocha brown highlights. This is a modern and rustic stone color that offers a distinguished elegance. Order your sample today.