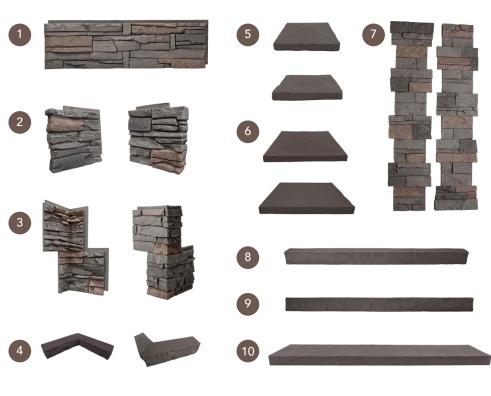

#### COFFEE STACKED STONE SYSTEM

- 1. Full Panel
- 2. 12" Return (Left & Right)
- 3. Corner (Inside & Outside)
- 4. Corner Ledger (Inside & Outside)
- Pillar Cap (Peaked & Flat)
- 6. Column Cap (Peaked & Flat)
- 7. Pillar Panels
- 8. Ledger
- 9. Trim
- 10. Wall Cap