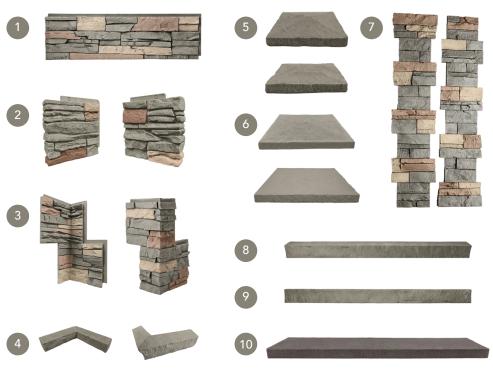

#### STRATFORD STACKED STONE SYSTEM

- 1. Full Panel
- 2. 12" Return (Left & Right)
- 3. Corner (Inside & Outside)
- 4. Corner Ledger (Inside & Outside)
- 5. Pillar Cap (Peaked & Flat)
- 6. Column Cap (Peaked & Flat)
- 7. Pillar Panels
- 8. Ledger
- 9. Trim
- 10. Wall Cap