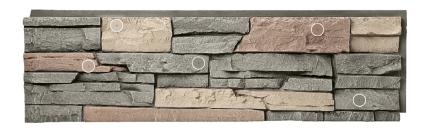

### Stratford Profile Inspiration

The GenStone design team created our iconic Stratford faux stone panels to convey timeless elegance. Their inspiration birthed the likes of Shakespeare and holds centuries-old buildings that have gracefully withstood time. The location: a well-known suburb of England, known as Stratford-Upon-Avon.

Honoring romantic Old English charm, the GenStone Stratford faux stone panel features an understated, yet noble blend of earth tones including slate, rose, and beige. Stratford is an ideal choice for those who want a cool, sophisticated look that brings tradition and style together for one timeless design. Order a sample today to try Stratford on your next project.