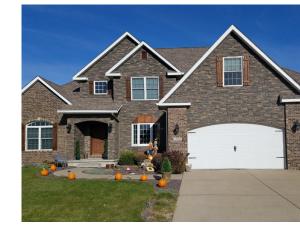

## Stratford

Sable and Natural Tones

- "GenStone was so easy to work with. I installed the two areas in my photos in five hours total with prep work! This would have taken days if done in stone veneer. I can't believe how real it looks once it is installed. GenStone also has an R rating for insulation which you never get with the veneer. Less time to install freed me up to spend time with my family enjoying my new patio!"
  - -Michael M, Milliken, CO
- "Looks like real stone. Very cost-effective. Would recommend"