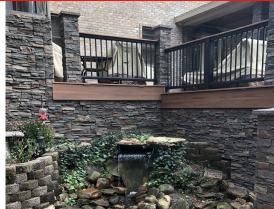

## Stratford

Sable and Natural Tones

- "GenStone was so easy to work with. I installed the two areas in my photos in five hours total with prep work! This would have taken days if done in stone veneer. I can't believe how real it looks once it is installed. GenStone also has an R rating for insulation which you never get with the veneer. Less time to install freed me up to spend time with my family enjoying my new patio!"
  - -Michael M, Milliken, CO
- "Looks like real stone. Very cost-effective. Would recommend"