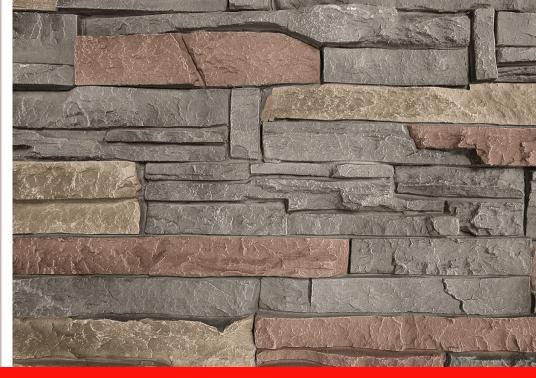

### Stratford Profile Inspiration

The GenStone design team created our iconic Stratford faux stone panels to convey timeless elegance. Their inspiration birthed the likes of Shakespeare and holds centuries-old buildings that have gracefully withstood time. The location: a well-known suburb of England, known as Stratford-Upon-Avon.

Honoring romantic Old English charm, the GenStone Stratford faux stone panel features an understated, yet noble blend of earth tones including slate, rose, and beige. Stratford is an ideal choice for those who want a cool, sophisticated look that brings tradition and style together for one timeless design. Order a sample today to try Stratford on your next project.