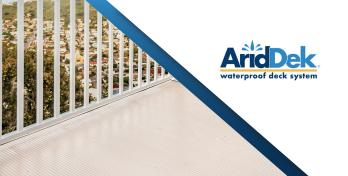

The innovative tongue-ingroove design of the AridDek® Waterproof Deck System creates a seamless single layer surface with an integrated hidden gutter system that channels water away from your

structure to create a beautiful, low-maintenance deck surface with usable dry outdoor space below.

AridDek is engineered to create a completely watertight deck surface. The easy-to-install, low-maintenance deck boards add both value and extra living space in one application. Each interlocking board is secured with a hidden fastener system for a continuous, slip-resistant deck surface.

## Perfect Your Outdoor Living Space With The AridDek Waterproof Deck System

**MATERIAL:** 6005-T5 series maring-grade aluminum. (Extruded for precision.)

**FINISH:** A low-maintenance, powder coated finish that is slip resistant and provides traction in wet or dry conditions.