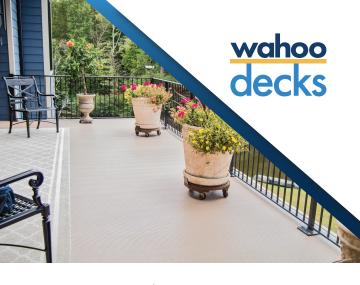

The innovative tongue-ingroove design of the AridDek® Waterproof Deck System creates a seamless single layer surface with an integrated hidden gutter system that channels water away from your

structure to create a beautiful, low-maintenance deck surface with usable dry outdoor space below.

AridDek is engineered to create a completely watertight deck surface. The easy-to-install, low-maintenance deck boards add both value and extra living space in one application. Each interlocking board is secured with a hidden fastener system for a continuous, slip-resistant deck surface.

## Perfect Your Outdoor Living Space With The AridDek Waterproof Deck System

**MATERIAL:** 6005-T5 series maring-grade aluminum. (Extruded for precision.)

**FINISH:** A low-maintenance, powder coated finish that is slip resistant and provides traction in wet or dry conditions.