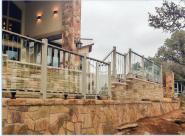

## GLASS BALUSTERS FOR DECK RAIL SYSTEMS

Our Glass Panel Balusters for decks, porches, and balconies with tempered glass and beveled edges are as strong as they are beautiful. Our glass deck rail panels are suitable straight or stair sections. Available in two stunning colors: Pure (clear) and Twilight (tinted).

## SIMPLICITY & VERSATILITY

Select the glass railing infill kit to use with the deck rail system of your choice or get the complete Wahoo Rail system that combines the beauty of Wahoo Glass balusters with the engineered strength of Wahoo Rail aluminum deck rail.