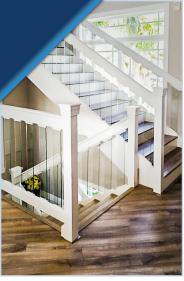

## GLASS BALUSTERS FOR DECK RAIL SYSTEMS

Our Glass Panel Balusters for decks, porches, and balconies with tempered glass and beveled edges are as strong as they are beautiful. Our glass deck rail panels are suitable straight or stair sections. Available in two stunning colors: Pure (clear) and Twilight (tinted).

4-Inch wide panels available for 36-Inch and 42-Inch height railing

Tempered glass panels with beveled edges

Brackets are engineered from an infused glass polypropylene, ensuring strength & longevity

Stair brackets used with pre-mitered stair panels comply with stair rakes from 36-38 degrees