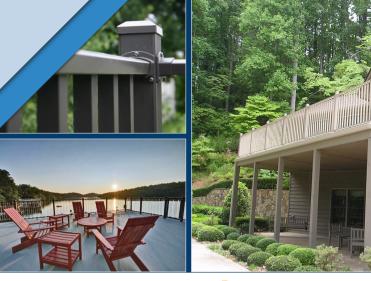

## ALUMINUM DECK RAIL:

## STRENGTH WITH BEAUTY

Wahoo Rail is an incredibly low-maintenance, dependably durable aluminum deck rail system that will never rot, splinter, chip, or warp. With rails that integrate with existing deck planks without compromising waterproof barriers and posts that integrate with the structural design of your deck, Wahoo Rail is the ideal replacement for existing outdoor deck railing. Wahoo Rail Deck and Balcony Railing System comes to you in complete, pre-drilled deck rail kits. (Deck stair rail kits are also available.)

## **RECYCLED, SUSTAINABLE MATERIALS**

Wahoo Rail aluminum deck rail is manufactured from 50% recycled content from industrial and post-consumer aluminum scrap metal. Building contractors and homeowners who use Wahoo Rail are able to qualify for LEED credits by using this eco-friendly decking material. Wahoo Decks is a proud member of the United States Green Building Council.