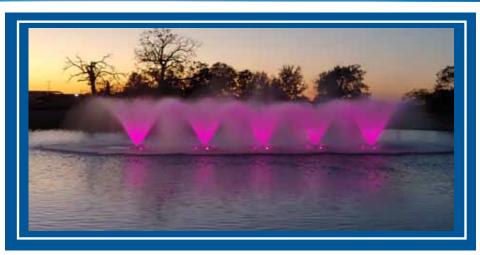

# Demanded by You. Mastered by Us.

The Industry Leader for **Quality and Dependable** Fountains and Aerators.

5 HP Masters Series' Lakewoods with RGBW Lights

- Large accessory offering; interchangeable and adjustable nozzles, deep water suction intakes, large stainless steel debris screens, night glow LED and RGBW lighting, Bluetooth RGBW controller, low water cutoffs, VFD's, and more.
- Ongoing research and development for existing product improvement and development of new product, in-house testing for pump rates; gallons per minute (GPM), utilizing newly established and approved test methods, independent testing for oxygen transfer rates (OTR)
- Local Distributor full-service support and representation
- Short delivery lead times; approximately 3 5 days
- Excellent factory customer service support and response
- · Factory project design assistance available
- On-site field support available