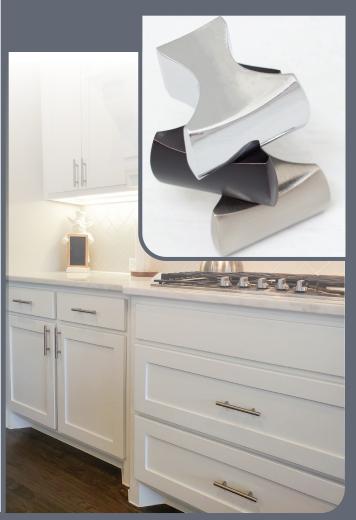

### through rose-colored (or maybe satin brass) glasses.

Welcome to

Thether you're remodeling your entire Whether you're removed by kitchen or just changing the hardware on a set of drawers, you can count on Stone Harbor to have exactly what you need.

We have something for everyone, from pulls and knobs to hinges and shelf supports. Plus, our solid construction and high-quality finishes mean that your completed project will look great for years to come.