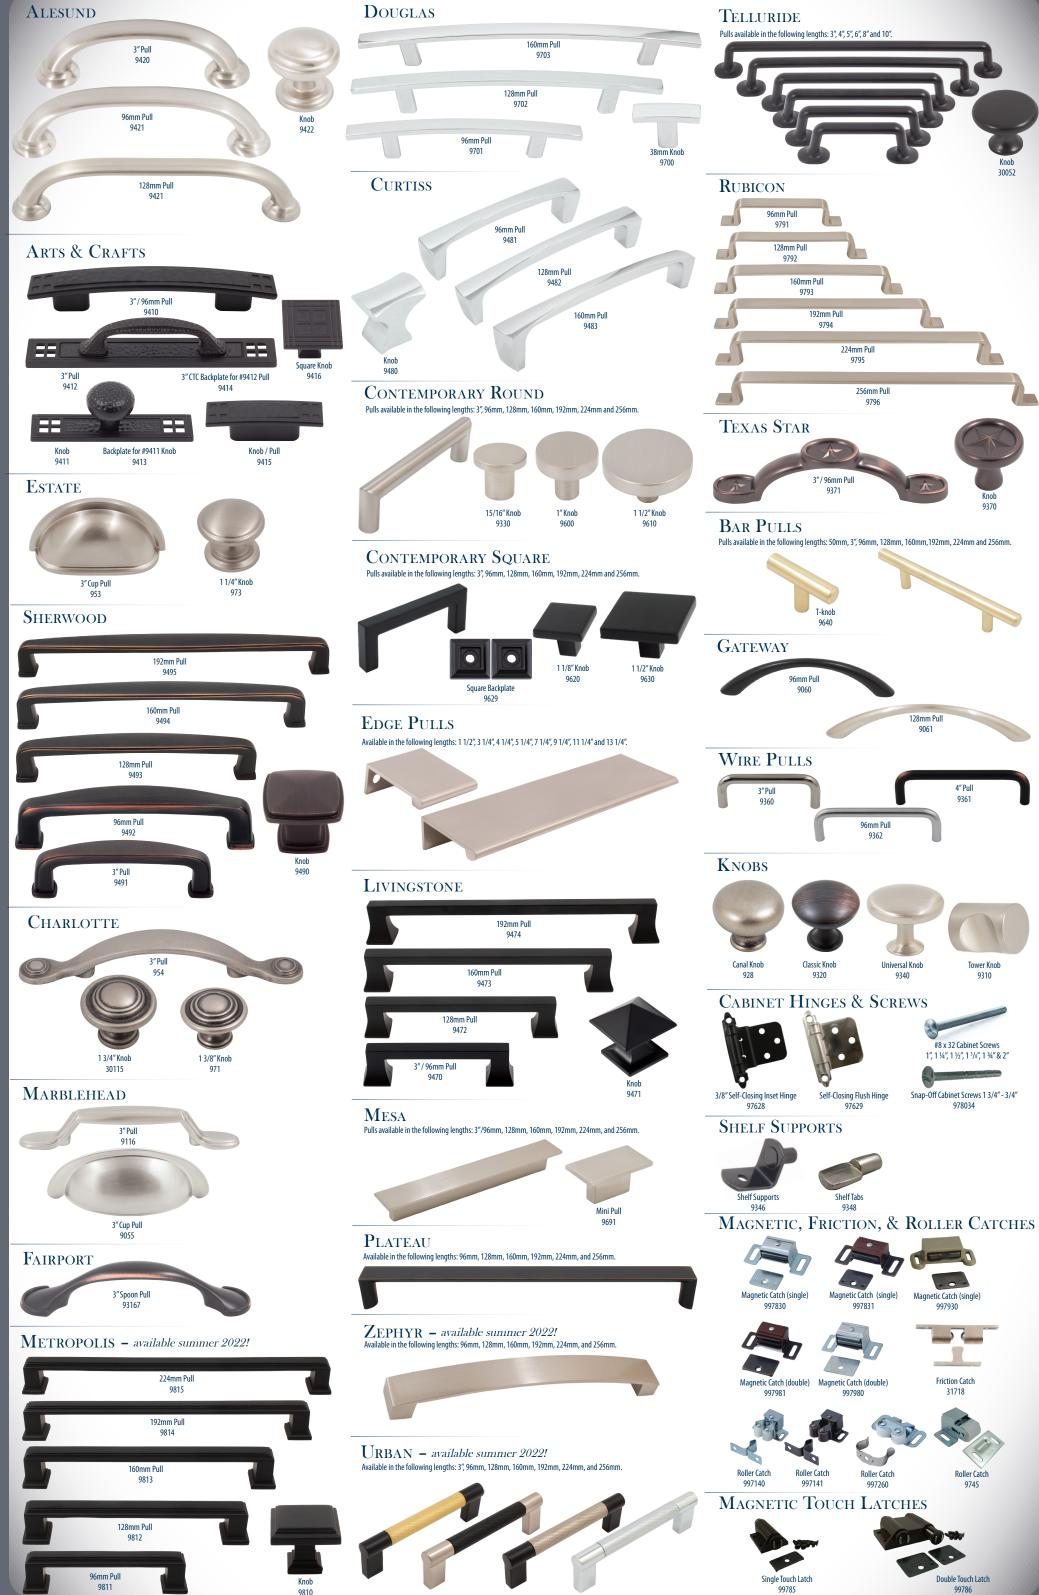

# **CABINET HARDWARE**

### through rose-colored (or maybe satin brass) glasses.

Welcome to

Thether you're remodeling your entire Whether you're removed by kitchen or just changing the hardware on a set of drawers, you can count on Stone Harbor to have exactly what you need.

We have something for everyone, from pulls and knobs to hinges and shelf supports. Plus, our solid construction and high-quality finishes mean that your completed project will look great for years to come.