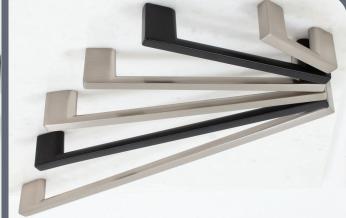

# **CABINET HARDWARE**

### through rose-colored (or maybe satin brass) glasses.

Welcome to

Thether you're remodeling your entire Whether you're removed by kitchen or just changing the hardware on a set of drawers, you can count on Stone Harbor to have exactly what you need.

We have something for everyone, from pulls and knobs to hinges and shelf supports. Plus, our solid construction and high-quality finishes mean that your completed project will look great for years to come.