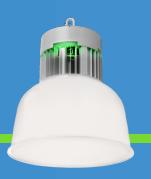

5000K | 80CRI | 185W Optional Opaque or Clear Prismatic Reflector Model # 558041420

SilentAire UVC 2x2 Direct Indirect Troffer

3000/4000/5000K | 80CRI | 135W Model # 64207101

SilentAire UVC Linear 42" Upper Air