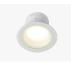

Lighting that creates safer spaces for people

**DOWNLIGHT - FLUSH MOUNT** 

SURFACE - FLAT PANEL - MODULE

PENDANT - HIGHBAY - LINEAR

SilentAire UVC 8" Round Recessed Downlight

3500K | 80CRI | 35W | Integral J-Box Model # 558022410