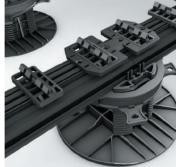

#### Grad™ rails can be cut to length

- Prepare the pedestals and clip PR39 rails onto them.
- Two rails must end/start on one pedestal and be connected with special linking pieces.
- Strengthen the structure by adding cross rails or attach brackets between the side of the rails and the parapet.
- Position the boards and snap them on top of the Grad™ clips.

Connect brackets and cross rails

Connect rails