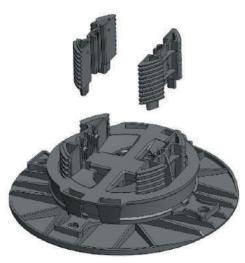

#### **STRUCTURAL RAIL:**

PR39: strength and durability

#### **PEDESTAL:**

All heights up to 15in

8in diam.