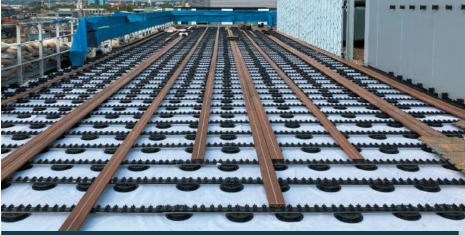

# THE CLIP-ON SYSTEM TO BUILD OVER TPO

FOR TEMPORARY OR PERMANENT APPLICATIONS

Up to 50% faster to install

Light, strong, easy to transport

100% recyclable

**TPO-friendly** 

20-year warranty

Min pull-out resistance = 350lb

# GGG OFFOR ROOFTOP DECK

- 100% hidden fastener system.
- TPO-friendly.
- Use 0 clips and 10 times fewer screws.
- Up to 50% faster to install.
- Boards are simply snapped onto Grad™.
- No pre-drilling, no need to check alignment or measure gaps.
- Boards can be removed and put back into place for TPO access.
- US-patented system.