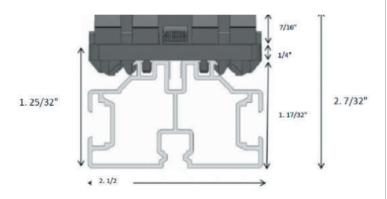

Aluminum & Polyoxymethylene Durability and rigidity Corrosion-, Insect-, and rotresistant

#### **STRUCTURAL RAIL:**

PR39: strength and durability