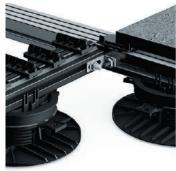

#### Grad™ rails can be cut to length

- Prepare the pedestals and clip PR39 rails onto them.
- Two rails must end/start on one pedestal and be connected with special linking pieces.
- Strengthen the structure by adding cross rails or attach brackets between the side of the rails and the parapet.
- Position the boards and snap them on top of the Grad™ clips.

Connect brackets and cross rails

Connect rails