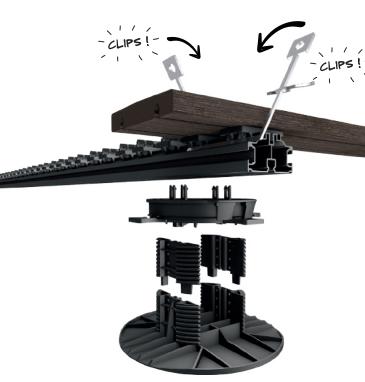

### **HOW DOES IT WORK?**

#### **STRUCTURAL RAIL:**

PR39: strength and durability

#### **PEDESTAL:**

All heights up to 15in

8in diam.

#### Grad™ rails can be cut to length

- Prepare the pedestals and clip PR39 rails onto them.
- Two rails must end/start on one pedestal and be connected with special linking pieces.
- Strengthen the structure by adding cross rails or attach brackets between the side of the rails and the parapet.
- Position the boards and snap them on top of the Grad™ clips.

Connect brackets and cross rails

Connect rails