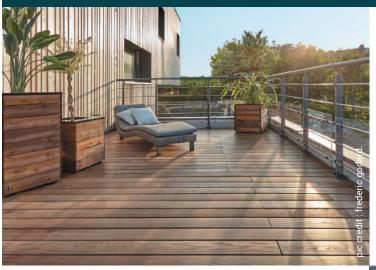

# GGG OFFOR ROOFTOP DECK

- 100% hidden fastener system.
- TPO-friendly.
- Use 0 clips and 10 times fewer screws.
- Up to 50% faster to install.
- Boards are simply snapped onto Grad™.
- No pre-drilling, no need to check alignment or measure gaps.
- Boards can be removed and put back into place for TPO access.
- US-patented system.