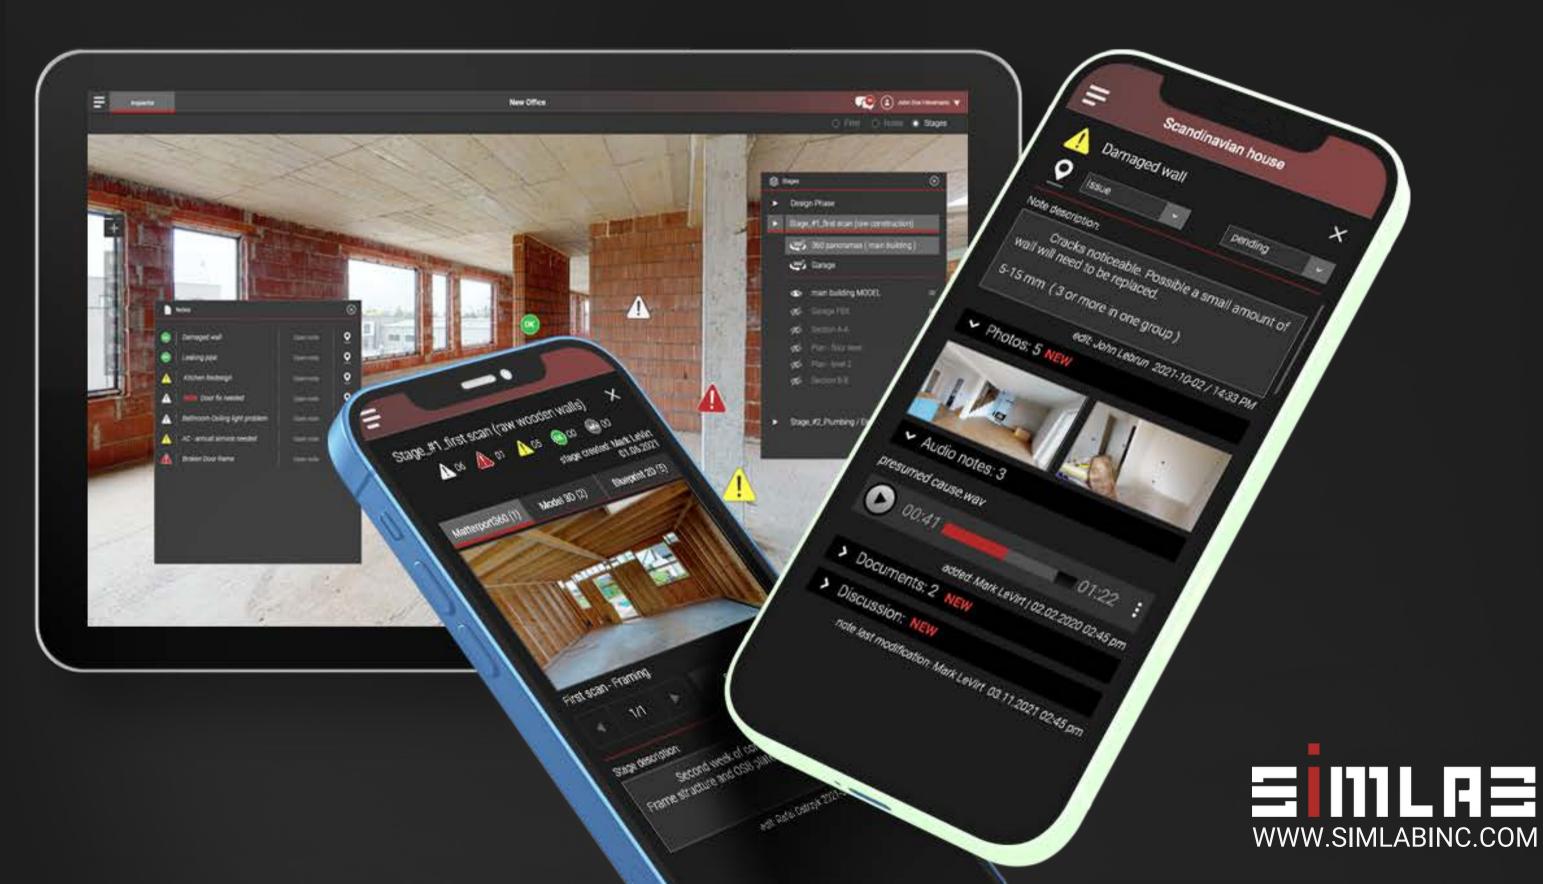

### STAGES

### Collaboration, Coordination and Communication for all stakeholders during construction or renovation process.

STAGES

Possibility to track changes in the building via 3D scanning technology Cross-sector Intuitive communication platform Task resolution toolkits