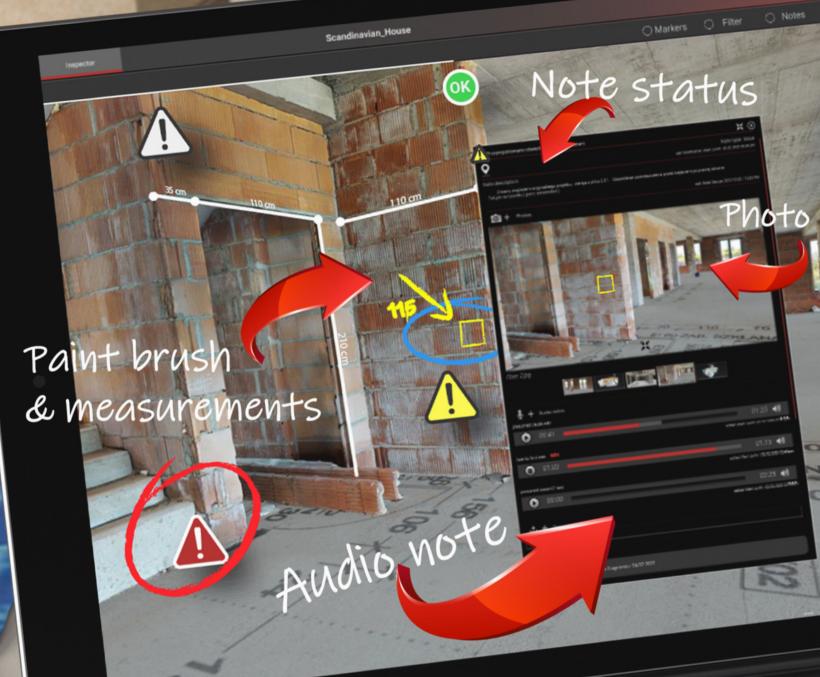

#### Photo documentation

(info)

**(** )

### 2D blueprint

分 shift

### Collaboration, Coordination and Communication for all stakeholders during construction or renovation process.

STAGES

Possibility to track changes in the building via 3D scanning technology Cross-sector Intuitive communication platform Task resolution toolkits