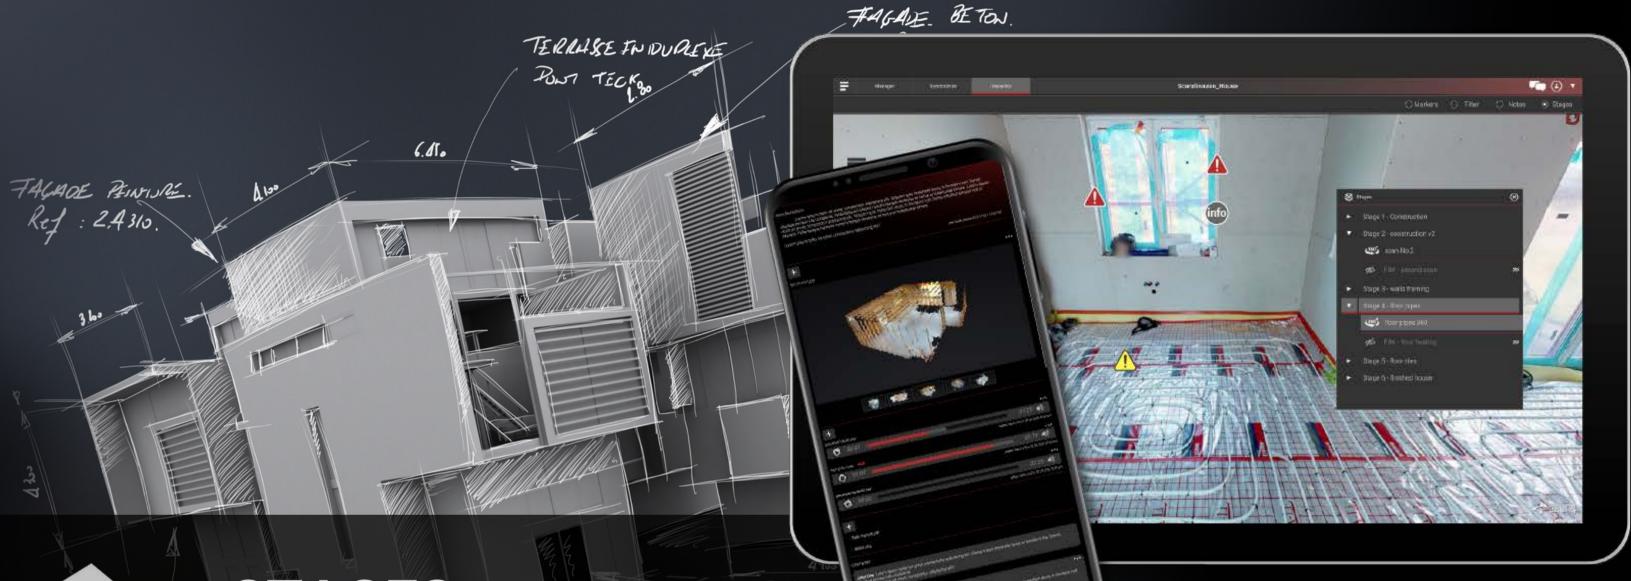

### STAGES

### OVER TIME CONSTRUCTION MONITORING SOLUTION AND CROSS-SECTOR COMMUNICATION PLATFORM

A SINGLE PLATFORM TO HOST MULTIPLE TYPES OF BUILDING REPRESENTATIONS INCLUDING SCAN, CAD, AND BIM TO TRANSPARENTLY COMPARE AT ANY POINT IN TIME

### Collaboration, Coordination and Communication for all stakeholders during construction or renovation process.

STAGES

Possibility to track changes in the building via 3D scanning technology Cross-sector Intuitive communication platform Task resolution toolkits