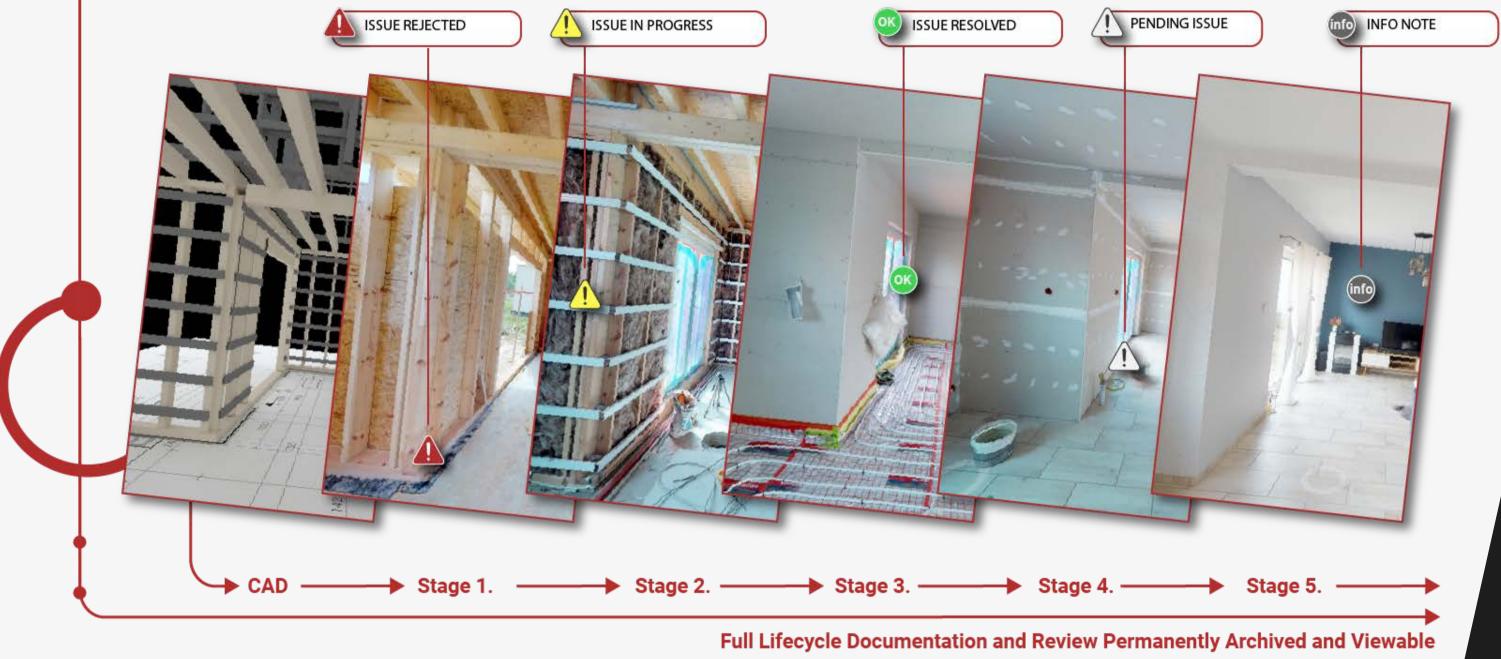

### OVER TIME CONSTRUCTION MONITORING SOLUTION AND CROSS-SECTOR COMMUNICATION PLATFORM

A SINGLE PLATFORM TO HOST MULTIPLE TYPES OF BUILDING REPRESENTATIONS INCLUDING SCAN, CAD, AND BIM TO TRANSPARENTLY COMPARE AT ANY POINT IN TIME

### Collaboration, Coordination and Communication for all stakeholders during construction or renovation process.

STAGES

Possibility to track changes in the building via 3D scanning technology Cross-sector Intuitive communication platform Task resolution toolkits