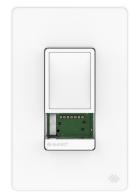

#### Dimmer + Wi-Fi Temp/Humi/Motion Sensor

Comfort and convenience together in one Insert. Monitor your temperature and humidity and turn lights on by simply walking into the room.

| Device         | Qty |
|----------------|-----|
| 15A Outlet     | 3   |
| Dimming Switch | 2   |