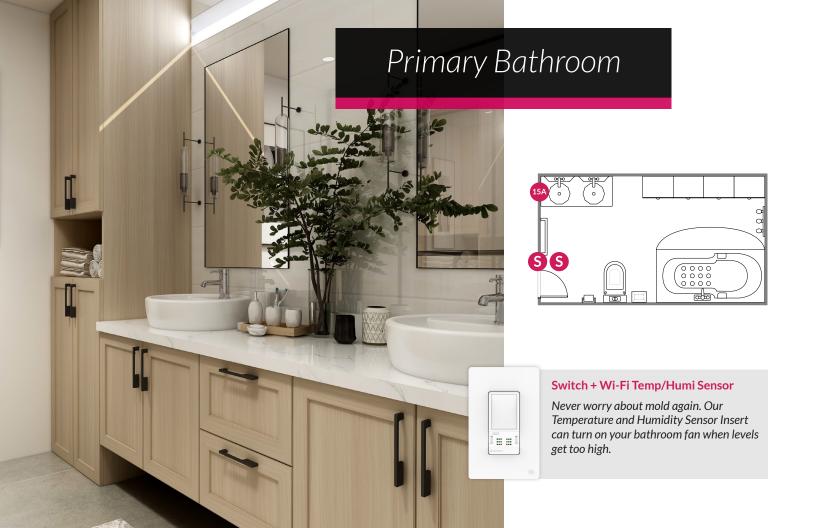

### SWIDGET'S SUGGESTED INSERTS\*

| Insert                   | Qty |
|--------------------------|-----|
| Wi-Fi + Guide Light      | 1   |
| Wi-Fi + Motion Sensor    | 1   |
| Wi-Fi + Temp/Humi Sensor | 1   |

#### **SMART HOME HIGHLIGHTS**

#### **Control**

- Dimmers, Lighting, and Lamps
- Outlets
- USB Charger
- Google Home and Alexa

#### **Monitor**

- Energy
- Temperature and Humidity
- Occupancy/Vacancy

#### **Automate**

- Voice Assistant Routines
- App Based Rules
- Time and Sunset/Sunrise Schedules
- Power Cycle

<sup>\*</sup>Swidget Insert pairings are suggestions only. Homeowners can customize to fit their needs by choosing from a variety of Swidget Inserts. \*\*Outlet must be on a GFCI circuit.