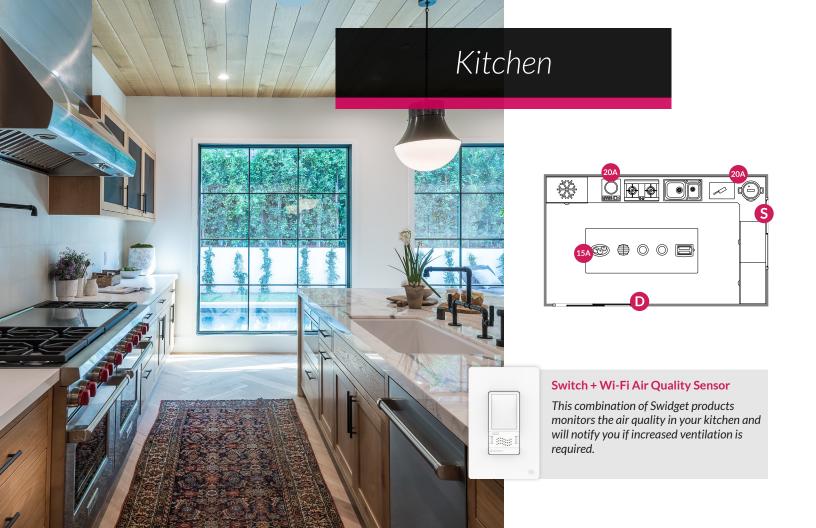

#### SWIDGET'S SUGGESTED INSERTS\*

| Insert                          | Qty |
|---------------------------------|-----|
| Wi-Fi + USB Charger             | 2   |
| Wi-Fi + Motion Sensor           | 1   |
| Wi-Fi + Temp/Humi/Motion Sensor | 1   |
| Wi-Fi + Air Quality Sensor      | 1   |