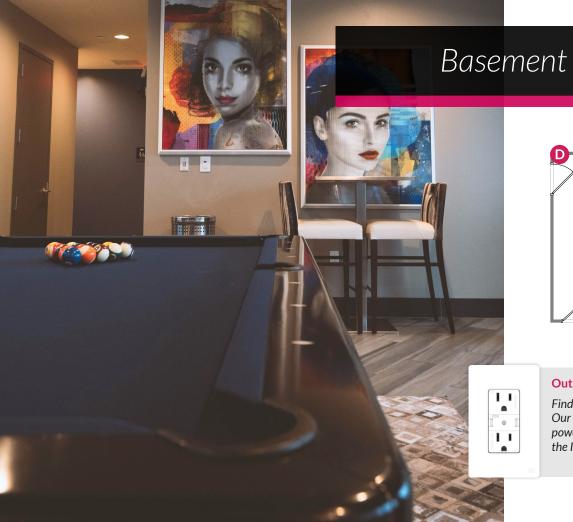

#### Outlet + Wi-Fi Power Out Light

Find your way when the power goes out. Our Power Out Light Insert has enough power to last 3 hours. You can even remove the Insert and use it as a flashlight!

| Device         | Qty |
|----------------|-----|
| 15A Outlet     | 3   |
| Dimming Switch | 2   |

#### **SWIDGET'S SUGGESTED INSERTS\***

| Insert                          | Qty |
|---------------------------------|-----|
| Wi-Fi Control                   | 1   |
| Wi-Fi + USB Charger             | 2   |
| Wi-Fi + Power Out Light         | 1   |
| Wi-Fi + Temp/Humi/Motion Sensor | 1   |

#### **SMART HOME HIGHLIGHTS**

#### **Control**

- Dimmers, Lighting, and Lamps
- Outlets
- USB Charger
- Google Home and Alexa

#### **Monitor**

- Energy
- Temperature and Humidity
- Occupancy/Vacancy

#### **Automate**

- Voice Assistant Routines
- App Based Rules
- Time and Sunset/Sunrise Schedules
- Power Cycle