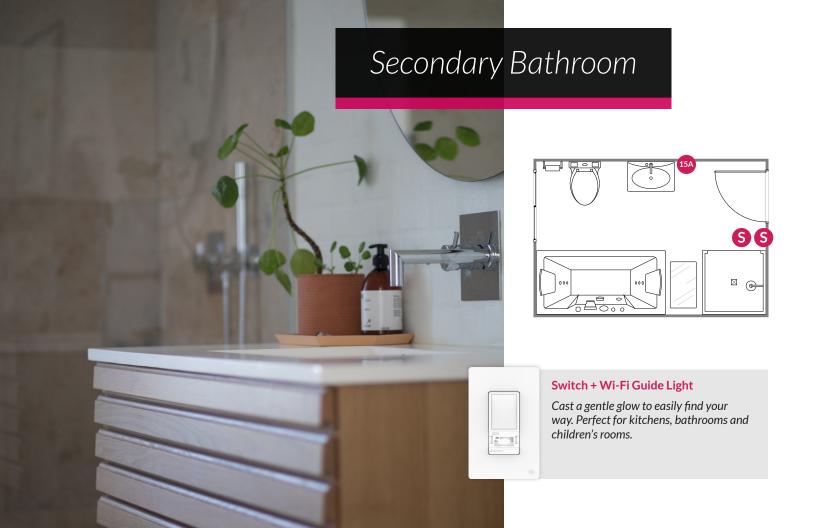

## SWIDGET'S SUGGESTED INSERTS\*

| Insert                          | Qty |
|---------------------------------|-----|
| Wi-Fi Control                   | 1   |
| Wi-Fi + Guide Light             | 1   |
| Wi-Fi + Temp/Humi/Motion Sensor | 1   |

#### **SMART HOME HIGHLIGHTS**

#### **Control**

- Dimmers, Lighting, and Lamps
- Outlets
- USB Charger
- Google Home and Alexa

#### **Monitor**

- Energy
- Temperature and Humidity
- Occupancy/Vacancy

#### **Automate**

- Voice Assistant Routines
- App Based Rules
- Time and Sunset/Sunrise Schedules
- Power Cycle

<sup>\*</sup>Swidget Insert pairings are suggestions only. Homeowners can customize to fit their needs by choosing from a variety of Swidget Inserts. \*\*Outlet must be on a GFCI circuit.