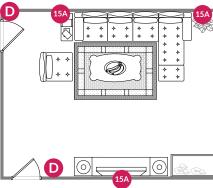

#### Dimmer + Wi-Fi Temp/Humi/Motion Sensor

Comfort and convenience together in one Insert. Monitor your temperature and humidity and turn lights on by simply walking into the room.

| Device         | Qty |
|----------------|-----|
| 15A Outlet     | 3   |
| Dimming Switch | 2   |

## SWIDGET'S SUGGESTED INSERTS\*

| Insert                          | Qty |
|---------------------------------|-----|
| Wi-Fi Control                   | 1   |
| Wi-Fi + USB Charger             | 2   |
| Wi-Fi + Power Out Light         | 1   |
| Wi-Fi + Temp/Humi/Motion Sensor | 1   |