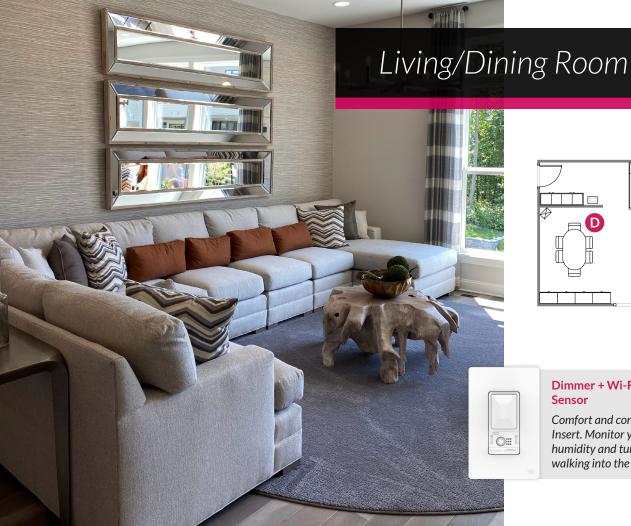

#### Dimmer + Wi-Fi Temp/Humi/Motion Sensor

Comfort and convenience together in one Insert. Monitor your temperature and humidity and turn lights on by simply walking into the room.

| Device         | Qty |
|----------------|-----|
| 15A Outlet     | 3   |
| Dimming Switch | 2   |