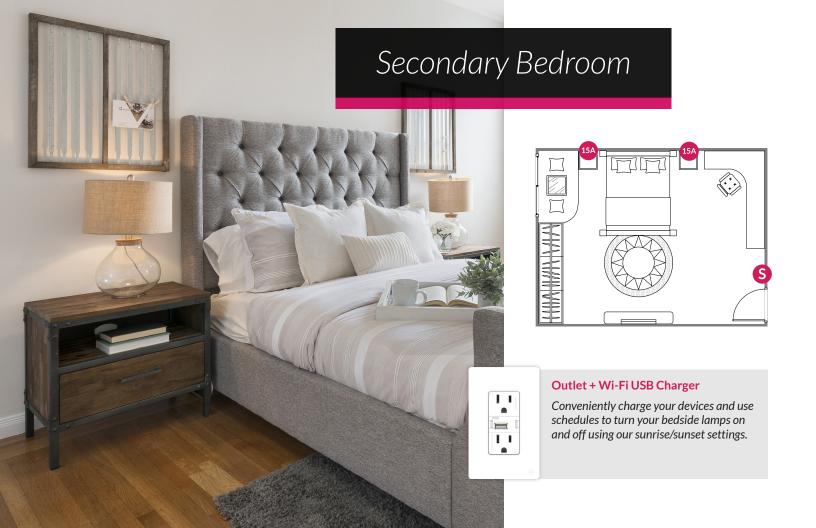

| Device        | Qty |
|---------------|-----|
| 15A Outlet    | 2   |
| On/Off Switch | 1   |

#### **SWIDGET'S SUGGESTED INSERTS\***

| Insert                | Qty |
|-----------------------|-----|
| Wi-Fi + USB Charger   | 2   |
| Wi-Fi + Motion Sensor | 1   |

#### **SMART HOME HIGHLIGHTS**

#### **Control**

- Dimmers, Lighting, and Lamps
- Outlets
- USB Charger
- Google Home and Alexa

#### **Monitor**

- Energy
- Occupancy/Vacancy

#### **Automate**

- Voice Assistant Routines
- App Based Rules
- Time and Sunset/Sunrise Schedules
- Power Cycle

| Device        | Qty |
|---------------|-----|
| 15A Outlet**  | 1   |
| On/Off Switch | 2   |