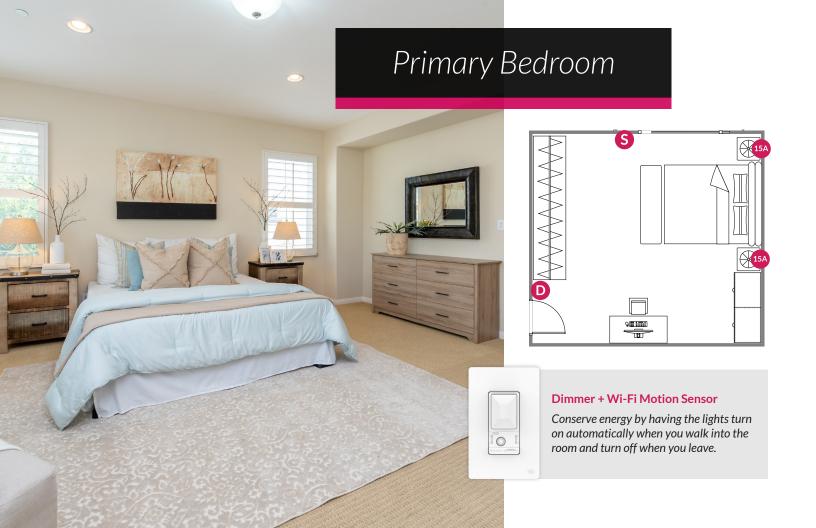

#### SWIDGET'S SUGGESTED INSERTS\*

| Insert                | Qty |
|-----------------------|-----|
| Wi-Fi Control         | 1   |
| Wi-Fi + USB Charger   | 2   |
| Wi-Fi + Motion Sensor | 1   |