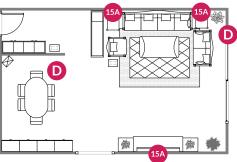

## SWIDGET'S SUGGESTED INSERTS\*

| Insert                          | Qty |
|---------------------------------|-----|
| Wi-Fi Control                   | 1   |
| Wi-Fi + USB Charger             | 2   |
| Wi-Fi + Power Out Light         | 1   |
| Wi-Fi + Temp/Humi/Motion Sensor | 1   |