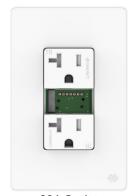

## **SWIDGET DEVICES & INSERTS**

15A Outlet

Switch

Dimmer

**Auxiliary Control Switch** 

20/40/60 Control Switch

20A Outlet

**Motion Sensor** 