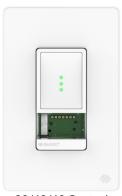

#### Outlet + Wi-Fi Power Out Light

Find your way when the power goes out. Our Power Out Light Insert has enough power to last 3 hours. You can even remove the Insert and use it as a flashlight!

| Device         | Qty |
|----------------|-----|
| 15A Outlet     | 3   |
| Dimming Switch | 2   |