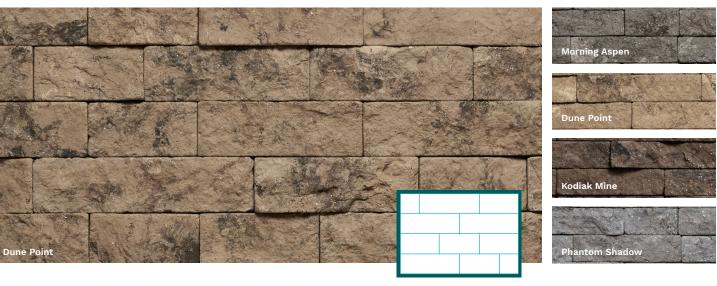

MOISTURE IMPERMEABLE



QUICK INSTALL



INFUSED COLOR THROUGHOUT



evolvestone.com 800.614.0373



# The Future of Stone

The next evolution in decorative stone is here. Evolve Stone™ is the most innovative stone siding product to date, surpassing its predecessors in value, ease, and accessibility. Formulated from patented Evolve Material, it is the very first stone cladding that can be face nailed in the same fashion as traditional siding, reducing installation time dramatically. Like real stone, this proprietary material holds its color throughout, so it can be cut to fit on-site while maintaining the highest appearance standards.

# **Georgetown Run**



## **District View**



#### **Potomac Trail**



### **National True**



# **Capital Sky**



Universal sill pieces are available in all four colors and can be installed with any of our stone styles.