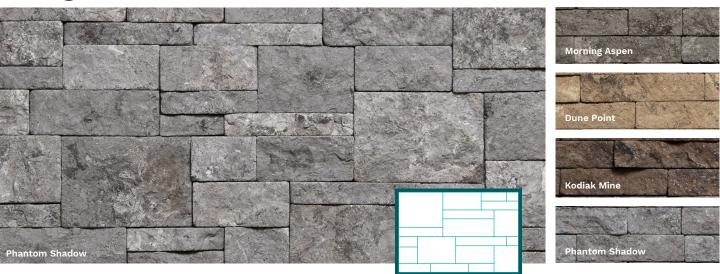

MOISTURE IMPERMEABLE



QUICK INSTALL



INFUSED COLOR THROUGHOUT



evolvestone.com 800.614.0373



# The Future of Stone

The next evolution in decorative stone is here. Evolve Stone™ is the most innovative stone siding product to date, surpassing its predecessors in value, ease, and accessibility. Formulated from patented Evolve Material, it is the very first stone cladding that can be face nailed in the same fashion as traditional siding, reducing installation time dramatically. Like real stone, this proprietary material holds its color throughout, so it can be cut to fit on-site while maintaining the highest appearance standards.

# **Georgetown Run**



## **District View**



#### **Potomac Trail**



### **National True**



# **Capital Sky**



Universal sill pieces are available in all four colors and can be installed with any of our stone styles.