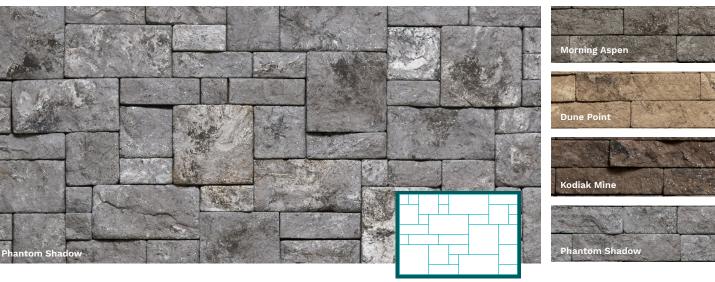

MOISTURE IMPERMEABLE



QUICK INSTALL



INFUSED COLOR THROUGHOUT



evolvestone.com 800.614.0373



# The Future of Stone

The next evolution in decorative stone is here. Evolve Stone™ is the most innovative stone siding product to date, surpassing its predecessors in value, ease, and accessibility. Formulated from patented Evolve Material, it is the very first stone cladding that can be face nailed in the same fashion as traditional siding, reducing installation time dramatically. Like real stone, this proprietary material holds its color throughout, so it can be cut to fit on-site while maintaining the highest appearance standards.

# **Georgetown Run**



## **District View**



#### **Potomac Trail**



### **National True**



# **Capital Sky**



Universal sill pieces are available in all four colors and can be installed with any of our stone styles.