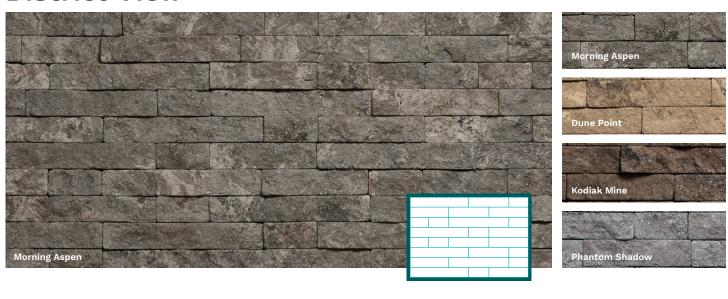

MOISTURE IMPERMEABLE



QUICK INSTALL



INFUSED COLOR THROUGHOUT



evolvestone.com 800.614.0373



# The Future of Stone

The next evolution in decorative stone is here. Evolve Stone™ is the most innovative stone siding product to date, surpassing its predecessors in value, ease, and accessibility. Formulated from patented Evolve Material, it is the very first stone cladding that can be face nailed in the same fashion as traditional siding, reducing installation time dramatically. Like real stone, this proprietary material holds its color throughout, so it can be cut to fit on-site while maintaining the highest appearance standards.

# **Georgetown Run**



## **District View**



#### **Potomac Trail**



### **National True**



# **Capital Sky**



Universal sill pieces are available in all four colors and can be installed with any of our stone styles.