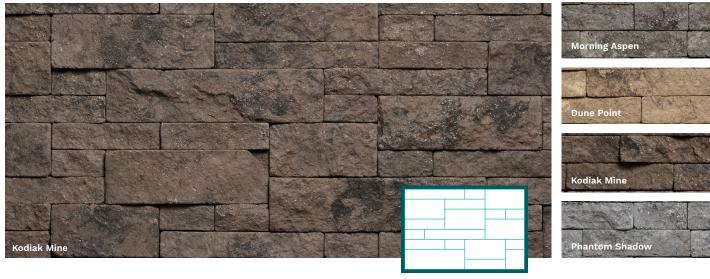

MOISTURE IMPERMEABLE



QUICK INSTALL



INFUSED COLOR THROUGHOUT



evolvestone.com 800.614.0373



# The Future of Stone

The next evolution in decorative stone is here. Evolve Stone™ is the most innovative stone siding product to date, surpassing its predecessors in value, ease, and accessibility. Formulated from patented Evolve Material, it is the very first stone cladding that can be face nailed in the same fashion as traditional siding, reducing installation time dramatically. Like real stone, this proprietary material holds its color throughout, so it can be cut to fit on-site while maintaining the highest appearance standards.

# **Georgetown Run**



## **District View**



#### **Potomac Trail**



### **National True**



# **Capital Sky**



Universal sill pieces are available in all four colors and can be installed with any of our stone styles.