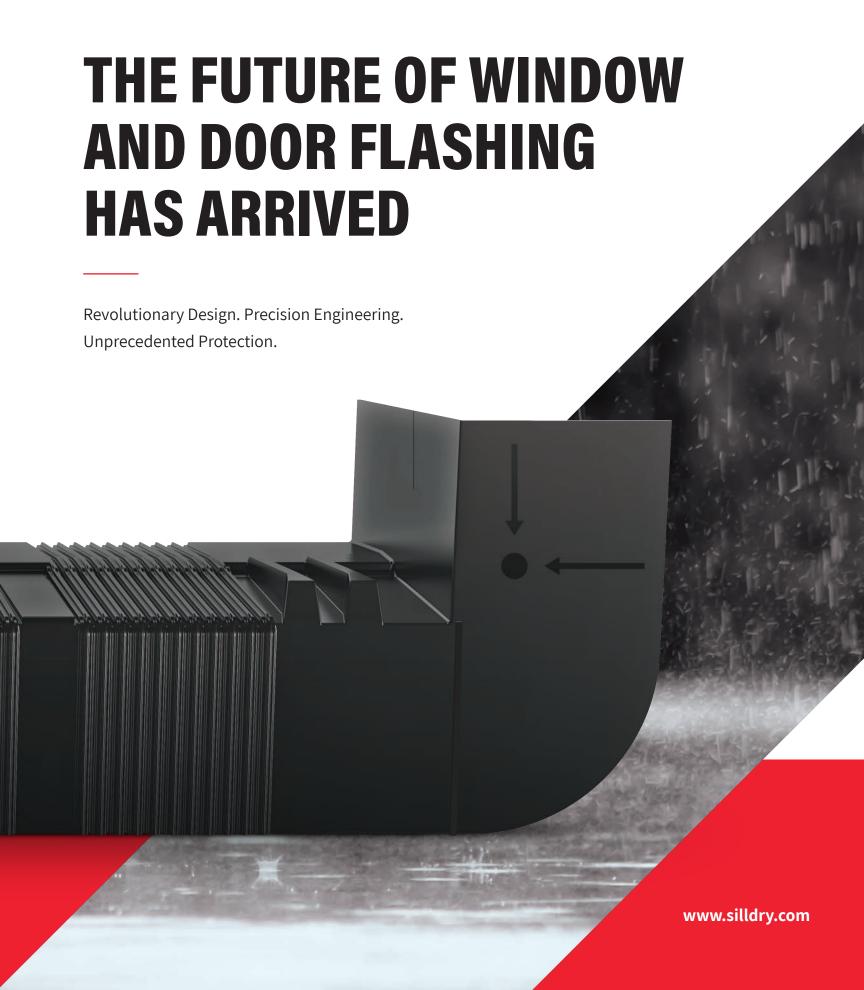

## EASY, QUICK AND EFFECTIVE WINDOW AND DOOR FLASHING. AT LAST.

SillDry is a revolutionary new way to flash windows and doors, finally solving the challenge of water intrusion. Its accordion-fit fits a vast range of frame sizes and shapes. Its one-piece construction offers complete water ingress protection. And its built-in shims and slopes support lightning-quick installation to save you time and labor expenses.

#### Water has no place to hide.

Durable, single-piece construction means SillDry is 100% waterproof across its entire length, width and height.

#### 18" to 12'. No cutting required.

Experience the only sill pan on the market with a patented, accordion-fit. It expands to your needs for a perfect fit every time.

#### No more shimming.

Thanks to perfectly angled built-in slopes, shimming or planing to flash a window or door frame properly become efforts of the past.

#### Forget about pooling.

Raised back and end dams corral water and push it toward the drainage channels. This directs water away from your construction, preventing pooling completely.