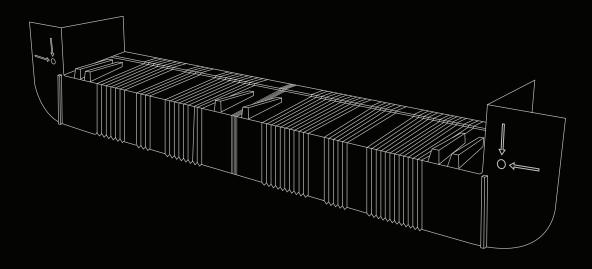

#### Water has no place to hide.

Durable, single-piece construction means SillDry is 100% waterproof across its entire length, width and height.

#### 18" to 12'. No cutting required.

Experience the only sill pan on the market with a patented, accordion-fit. It expands to your needs for a perfect fit every time.

#### Give water the path of least resistance.

Precision-engineered drainage channels work together with built-in, weight-bearing shims to form a path away from your construction.

#### Forget about pooling.

Raised back and end dams corral water and push it toward the drainage channels. This directs water away from your construction, preventing pooling completely.