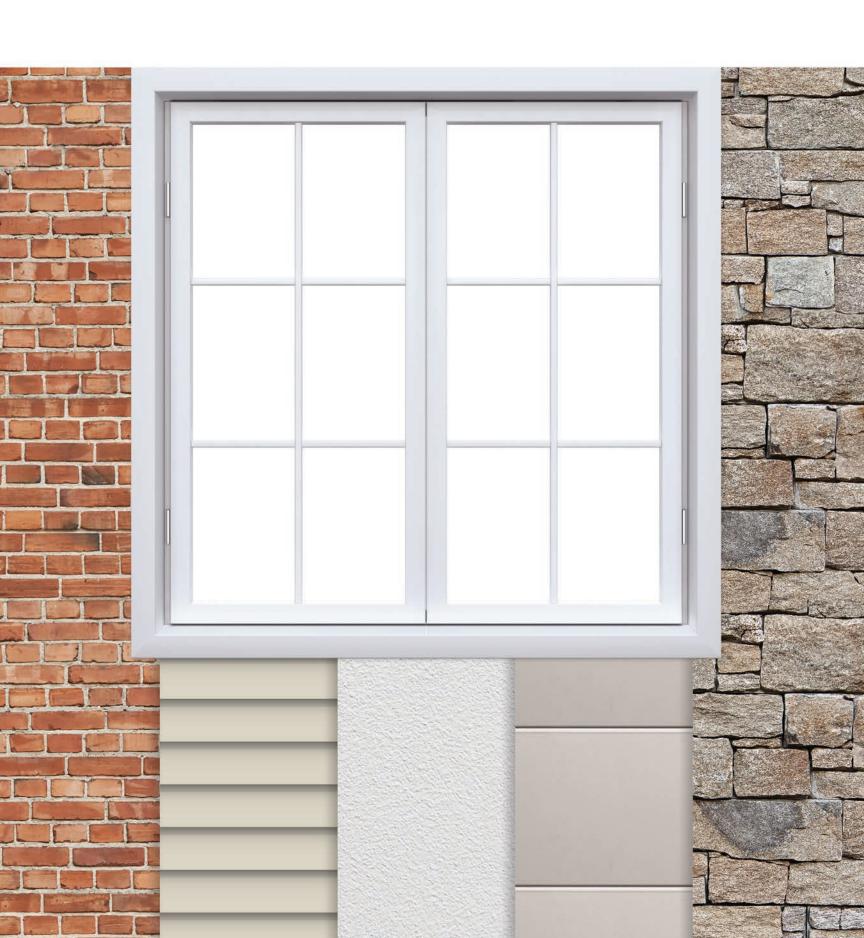

# Experience SillDry from the outside in.

Your solution for all exterior cladding.

IB WRB

WRB

B

RB

WRB

Delivering unmatched protection for commercial and residential windows and doors.

WRB

WRB

WRB B WRB WRB B SillDry tucks neatly between housewrap RB and frame. RB WRB WRB WRB WRB

B Installed in seconds. RB A lifetime of protection. Two screws is all it takes.

WRB

WRB