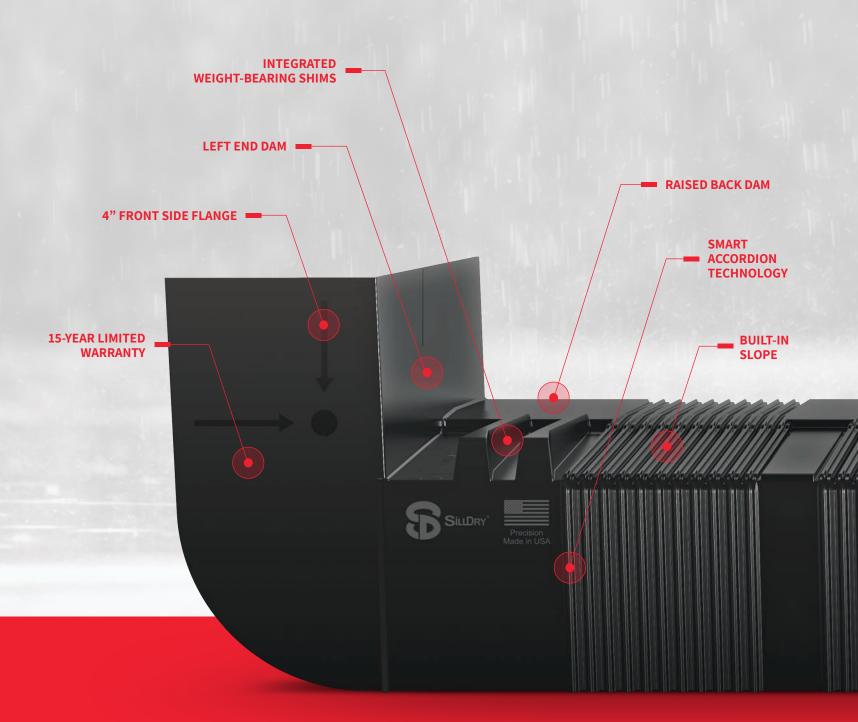

#### No more shimming.

Thanks to perfectly angled built-in slopes, shimming or planing to flash a window or door frame properly become efforts of the past.

#### Give water the path of least resistance.

Precision-engineered drainage channels work together with built-in, weight-bearing shims to form a path away from your construction.

#### Forget about pooling.

Raised back and end dams corral water and push it toward the drainage channels. This directs water away from your construction, preventing pooling completely.

#### Building codes built in.

Only sill pan that exceeds 2015 and 2018 IRC and IBC Building Code Requirements.