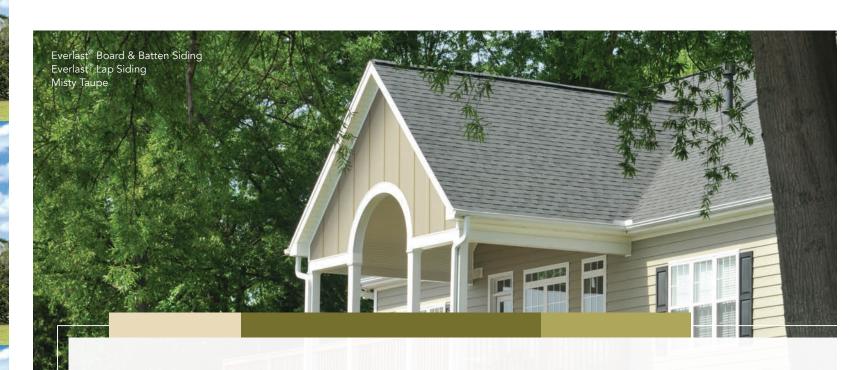

# Timeless Clapboard-Style Appeal

Traditional clapboard siding has never gone out of style. Available in two reveals to accommodate regional and personal preferences, your home will reflect classic style, luxury, and comfort decade after decade. Choose Everlast Lap Siding exclusively, or with Everlast Board & Batten.

# **Contemporary Rustic Charm**

Choose Everlast Board & Batten to give your home rustic, yet highly contemporary, appearance. Use Everlast Board & Batten exclusively, or combine with Everlast Lap Siding.