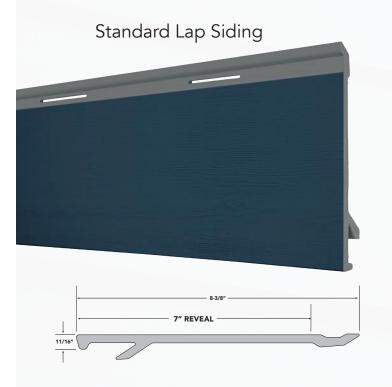

# Timeless Clapboard-Style Appeal

Traditional clapboard siding has never gone out of style. Available in two reveals to accommodate regional and personal preferences, your home will reflect classic style, luxury, and comfort decade after decade. Choose Everlast Lap Siding exclusively, or with Everlast Board & Batten.

# TWO REVEALS AVAILABLE FOR YOUR IDEAL HOME