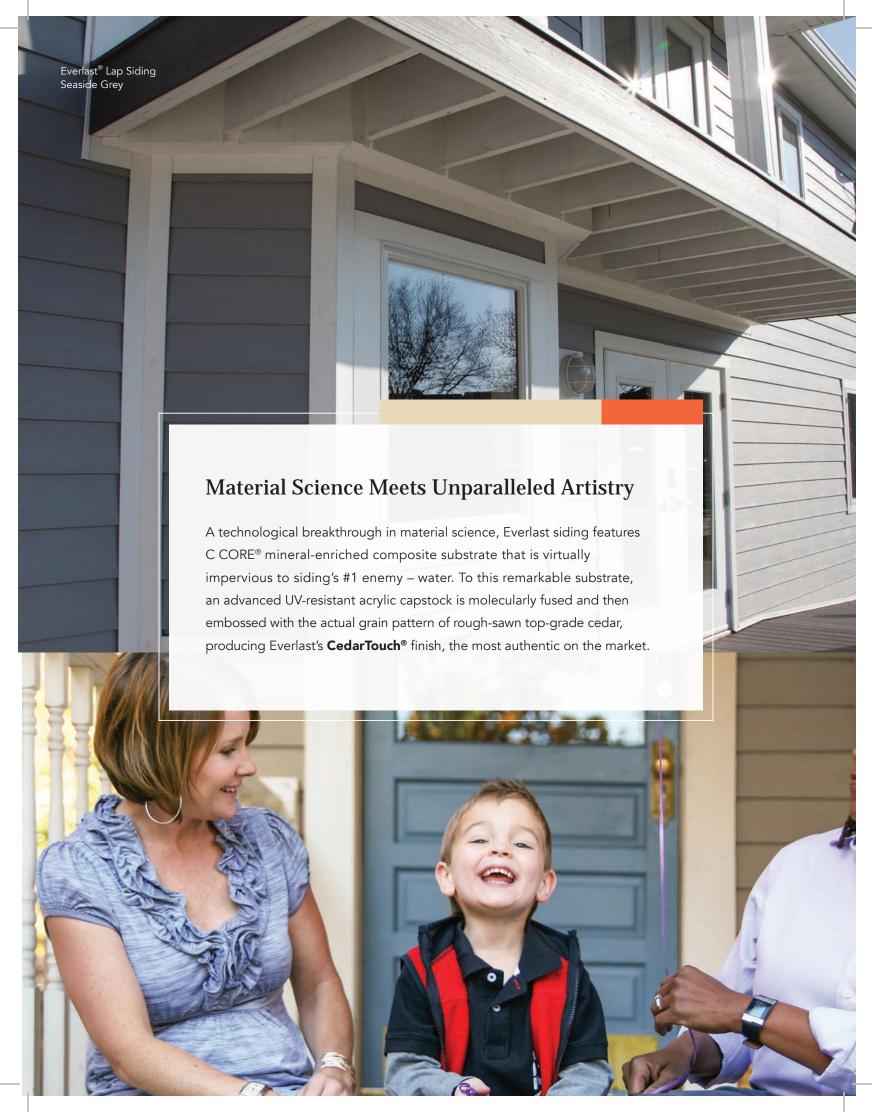

# Siding's #1 Enemy is Simply No Match For Everlast

Testing to compare Everlast siding's water absorption rate compared to engineered wood and fiber cement reveals a dramatic difference. Everlast's absorption rate is negligible, while engineered wood and fiber cement require diligent maintenance to achieve effective moisture protection.