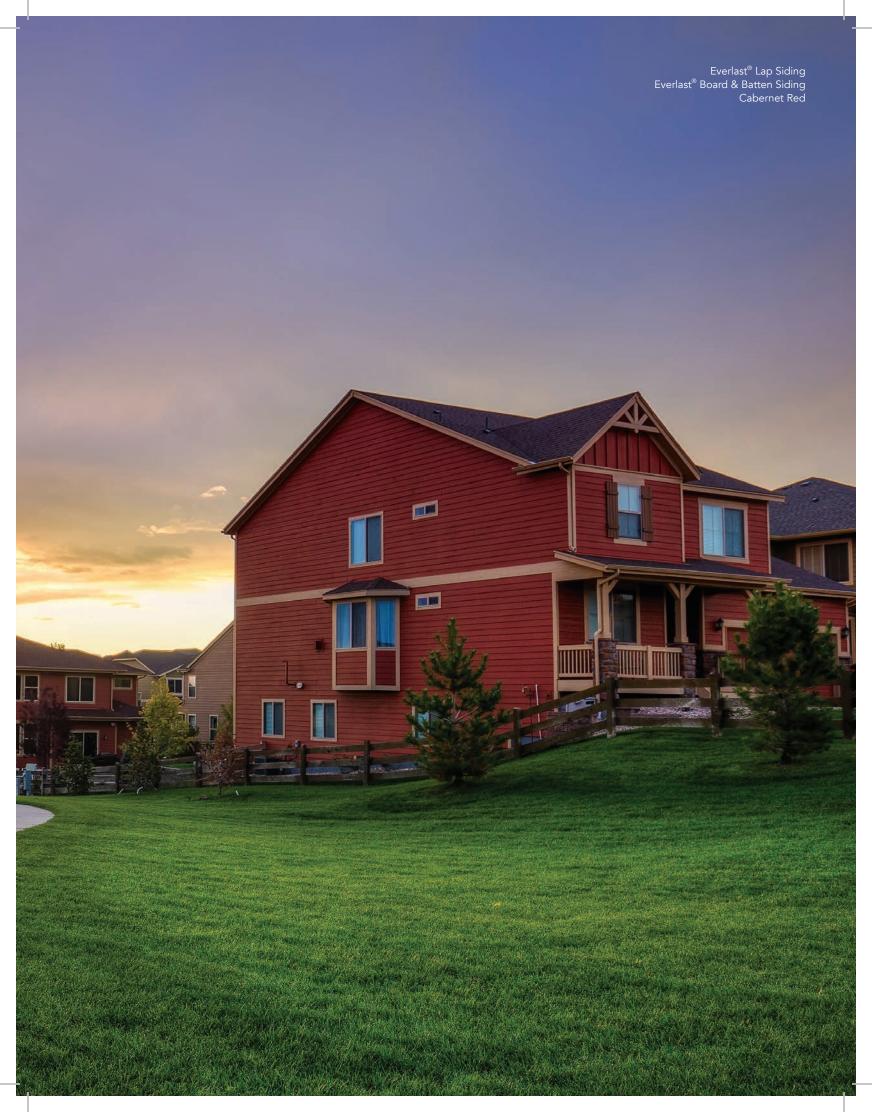

# Timeless Clapboard-Style Appeal

Traditional clapboard siding has never gone out of style. Available in two reveals to accommodate regional and personal preferences, your home will reflect classic style, luxury, and comfort decade after decade. Choose Everlast Lap Siding exclusively, or with Everlast Board & Batten.

The Everlast Lap Siding palette\* – including deep, rich hues – has been thoughtfully curated by color consultants to complement any style of home, regional preference, as well as both current and classic color trends.