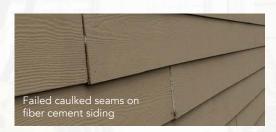

With fiber cement and engineered wood, thermal expansion and contraction causes siding seams to open and close throughout the year. Caulking these seams only provides a temporary fix. And unsightly joint caps are no solution.

Unsightly joint caps on engineered wood siding