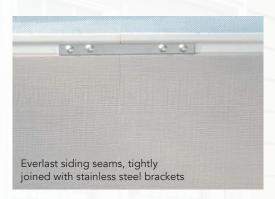

# Enjoy the Tightest, Most Discreet Seams on the Market

Each Everlast Lap Siding plank-to-plank seam is reinforced with a stainless steel bracket to produce the strongest, longest lasting, and best looking seams on the market. Even better, no caulking or flashing at seams is ever required.