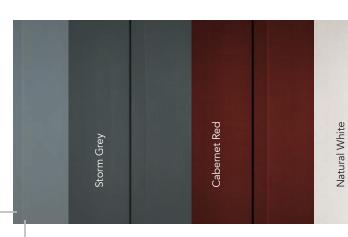

The Everlast Lap Siding palette\* – including deep, rich hues – has been thoughtfully curated by color consultants to complement any style of home, regional preference, as well as both current and classic color trends.

NOTE: Colors may not be exactly as shown due to printing limitations. Consult a product sample before final selection.

\* Please contact your Everlast dealer for product availability.

=lagston

Storm Grey

Cabernet Red

Natural White