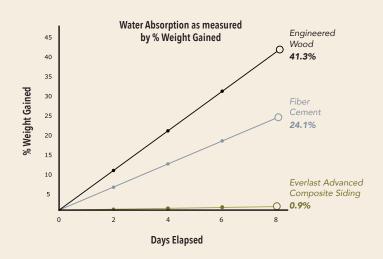

# Siding's #1 Enemy is Simply No Match For Everlast

Testing to compare Everlast siding's water absorption rate compared to engineered wood and fiber cement reveals a dramatic difference. Everlast's absorption rate is negligible, while engineered wood and fiber cement require diligent maintenance to achieve effective moisture protection.