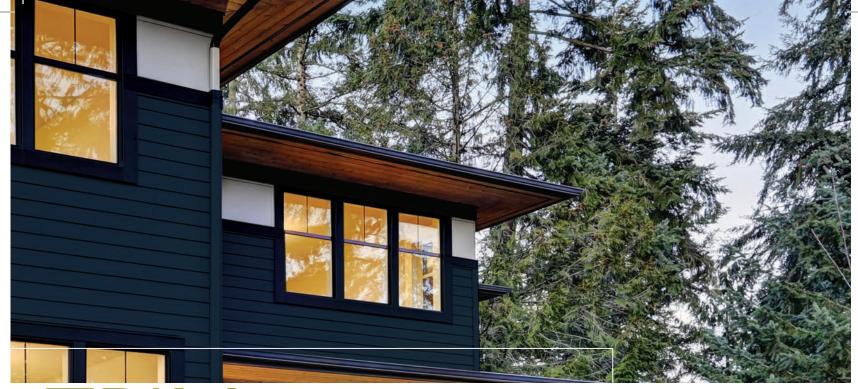

# Timeless Clapboard-Style Appeal

Traditional clapboard siding has never gone out of style. Available in two reveals to accommodate regional and personal preferences, your home will reflect classic style, luxury, and comfort decade after decade. Choose Everlast Lap Siding exclusively, or with Everlast Board & Batten.

The Everlast Lap Siding palette\* – including deep, rich hues – has been thoughtfully curated by color consultants to complement any style of home, regional preference, as well as both current and classic color trends.