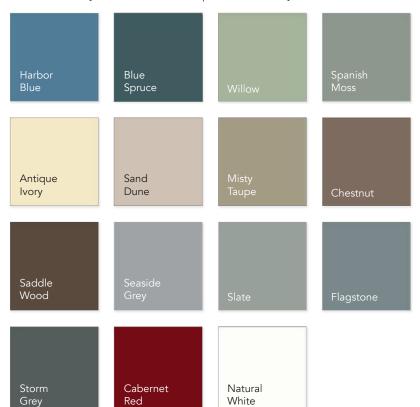

The Everlast Lap Siding palette\* – including deep, rich hues – has been thoughtfully curated by color consultants to complement any style of home, regional preference, as well as both current and classic color trends.

NOTE: Colors may not be exactly as shown due to printing limitations. Consult a product sample before final selection.

\* Please contact your Everlast dealer for product availability.

=lagston

Storm Grey

Cabernet Red

Natural White