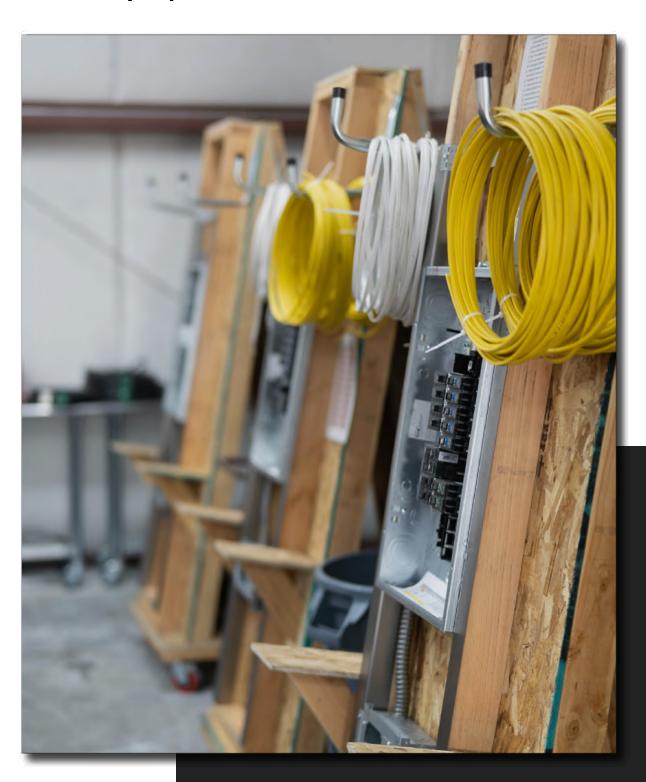

### **Simple**panels & cabinets

- Panel terminations with designed homerun lengths
- Optional added data box with receptacle
- Panel bracket designed for tilt in installation
- Media cabinets prepped with customizable receptacle

### **Equipment Disconnects**

Disconnects for any equipment connection. Simply choose your options from a dropdown menu:

- · Amperage
- · Fused/Non-fused
- · Indoor/Outdoor