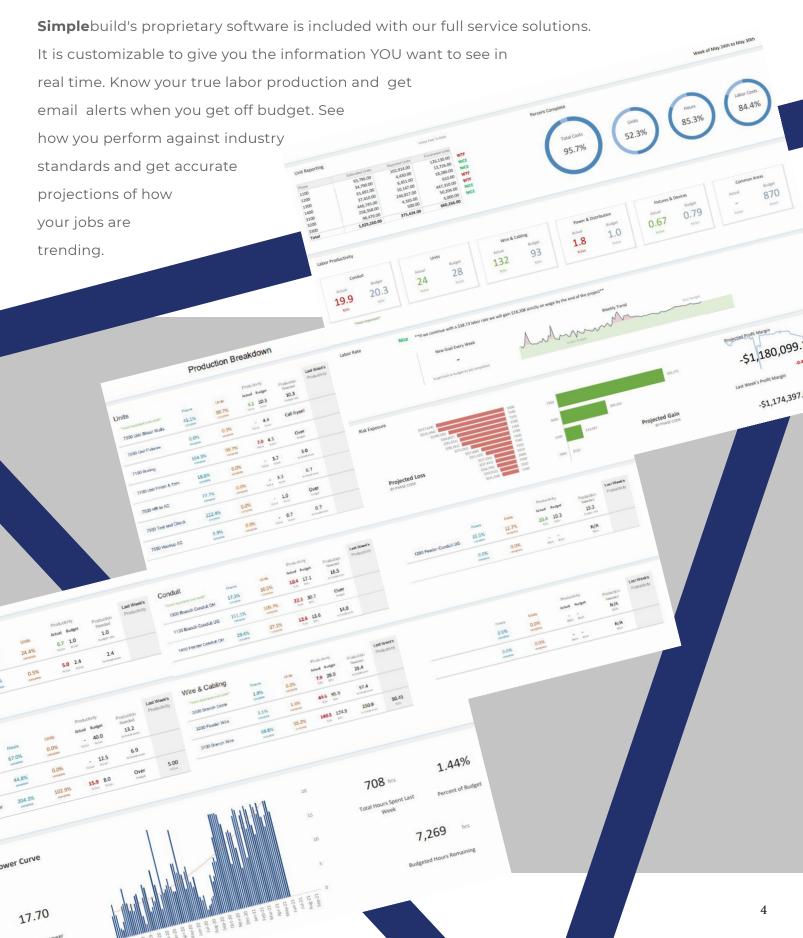

### Simpletrends

### Simple & Unique:

This service includes planning, product delivery, and on-site support to ensure a fluid transition from manufacturing to installation. **Simple**trends, our proprietary productivity platform keeps you on track and under budget in every suite.