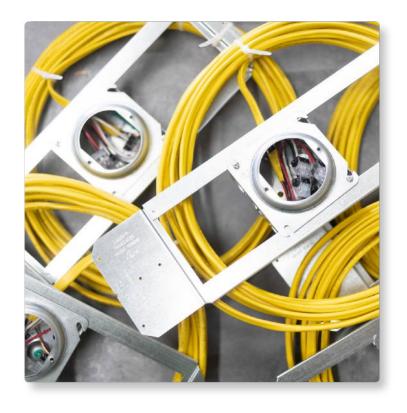

### **Simple**panels & cabinets

- Panel terminations with designed homerun lengths
- Optional added data box with receptacle
- Panel bracket designed for tilt in installation
- Media cabinets prepped with customizable receptacle