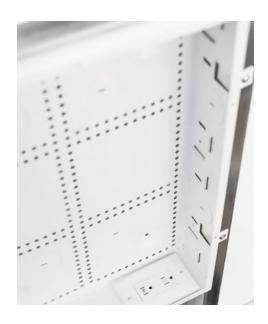

### **Simple**panels & cabinets

- Panel terminations with designed homerun lengths
- Optional added data box with receptacle
- Panel bracket designed for tilt in installation
- Media cabinets prepped with customizable receptacle

### **Simple**walls

Our line of modular walls and ceilings incorporates your choice of fixtures, devices, and coverings into prefabricated rolled steel walls of any length, width or ceiling height.

Our process is just like us – simple. You work with our experienced design team to make walls or ceilings that fit your specifications. From there, our team uses state of the art equipment to print your walls and install all devices at specified amperage with all necessary connections. From there, walls are shipped to you for easy installation.