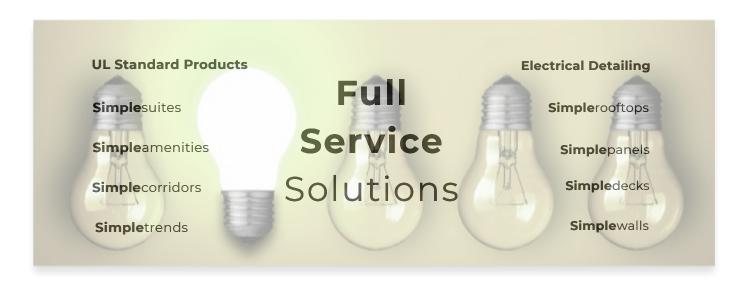

### Simpletrends

## Simplecorridors

**Simple**build's full service solution doesn't end in the suite. Our team of designers can create value-added opportunities to other areas of your project by providing the same complete solution for your corridors and amenities.

# Simpleamenities

### **Simple**decks

### **Simple**rooftops

### **Simple**panels & cabinets

- Panel terminations with designed homerun lengths
- Optional added data box with receptacle
- Panel bracket designed for tilt in installation
- Media cabinets prepped with customizable receptacle

### **Simple**walls

Our line of modular walls and ceilings incorporates your choice of fixtures, devices, and coverings into prefabricated rolled steel walls of any length, width or ceiling height.

Our process is just like us – simple. You work with our experienced design team to make walls or ceilings that fit your specifications. From there, our team uses state of the art equipment to print your walls and install all devices at specified amperage with all necessary connections. From there, walls are shipped to you for easy installation.