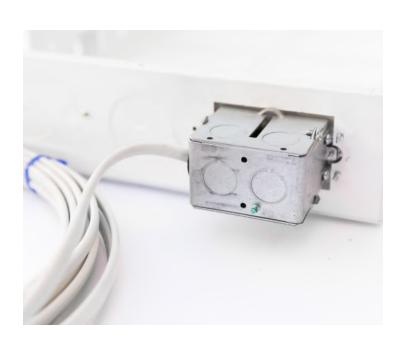

### Build Simple

Simplebuild offers a full line of preassembled nonmetallic PVC boxes with prewired devices and 30ft code compliant NM-B whips.