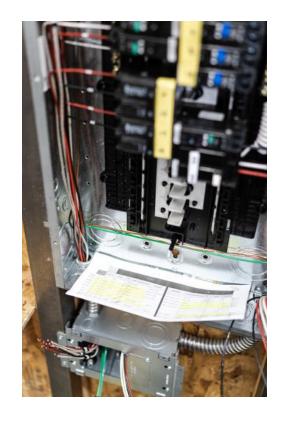

### **Simple**panels & cabinets

- Panel terminations with designed homerun lengths
- Optional added data box with receptacle
- Panel bracket designed for tilt in installation
- Media cabinets prepped with customizable receptacle