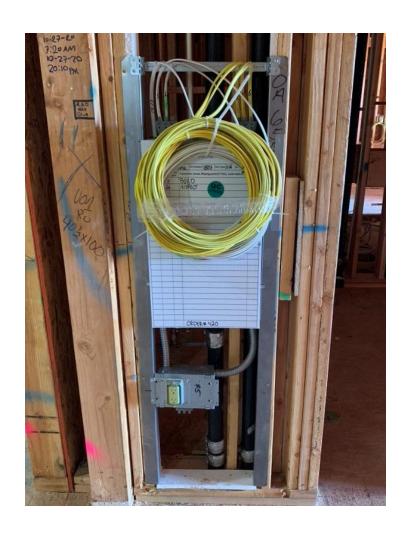

### **Simple**panels & cabinets

- Panel terminations with designed homerun lengths
- Optional added data box with receptacle
- Panel bracket designed for tilt in installation
- Media cabinets prepped with customizable receptacle