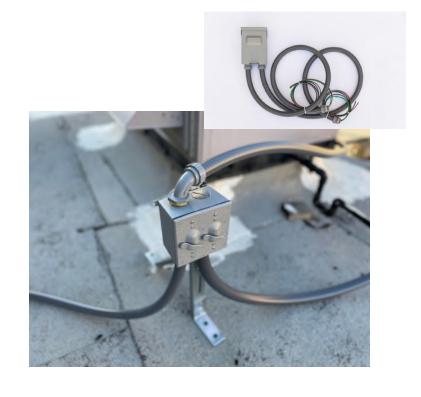

### **Simple**rooftops

### **Increased Productivity**

Don't limit your labor savings at the ceiling. Let **Simple**build take your completed suite all the way up to the roof. Adding a complete rooftop solution not only reduces your time on the roof, but broadens your savings across multiple scopes.

### **Consistent Quality**

Whether it's an assembly that is repeated over 200 times or a few equipment connections, **Simple**rooftop solutions guarantees that each product is built, installed, and assembled the same way.