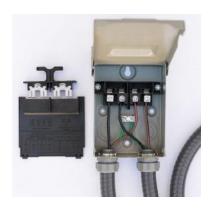

### **Equipment Disconnects**

Disconnects for any equipment connection. Simply choose your options from a dropdown menu:

- · Amperage
- · Fused/Non-fused
- · Indoor/Outdoor