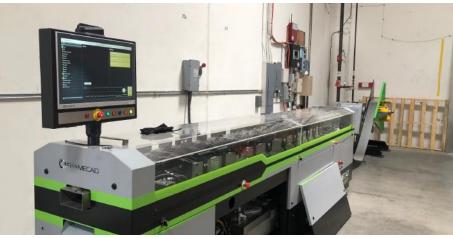

### **Simple**walls

Our line of modular walls and ceilings incorporates your choice of fixtures, devices, and coverings into prefabricated rolled steel walls of any length, width or ceiling height.

Our process is just like us – simple. You work with our experienced design team to make walls or ceilings that fit your specifications. From there, our team uses state of the art equipment to print your walls and install all devices at specified amperage with all necessary connections. From there, walls are shipped to you for easy installation.