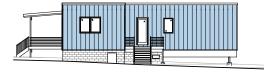

Abbey | 590 sq ft | is the base design for a small but mighty green home, studio, cabin, or micro-cottage development. Add to a site for a guest house or as a primary residence. Customization includes moving windows and doors, selection of standard finishes, and even expanding or shrinking total sq ft. Start here and make it your own with your local builder. We provide the design, permit set and high-performance structural building envelope - you provide the land, inspiration, and the builder.

| HOME PLAN        | BENEFITS             |
|------------------|----------------------|
| 590 sq ft        | • peaceful quiet     |
| 1 bedroom        | low-energy           |
| 1 bathroom       | comfort              |
| kitchen standard | daylight             |
| kitchen island   | (%) healthy air      |
| all-electric     | efficient systems    |
| net-zero ready   | flexible orientation |
|                  | quality windows      |
|                  |                      |