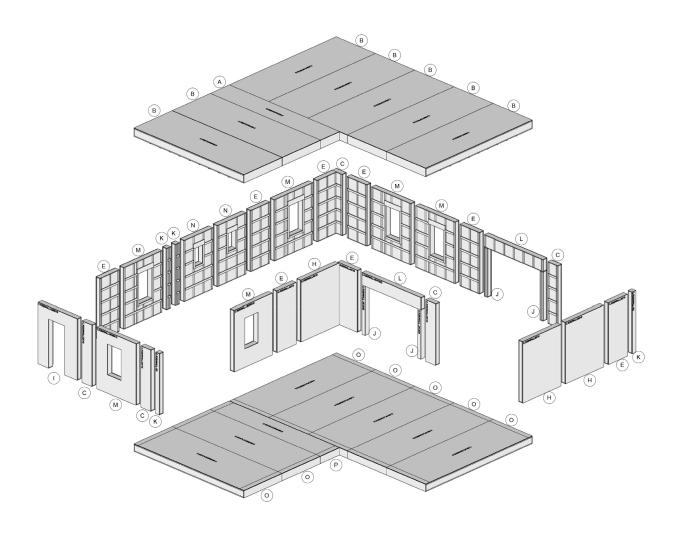

zable. You can shuffle windows & doors, decks & stairs, and choose from different foundations and roof types to suit the home location. Designed for energy conservation, deep comfort, and generations of use, this home is Net-zero ready.

| HOME PLAN        | BENEFITS             |
|------------------|----------------------|
| 1,349 sq ft      | peaceful quiet       |
| 2 bedrooms       | low-energy           |
| 2 bathrooms      | comfort              |
| kitchen standard | daylight             |
| kitchen island   | ( healthy air        |
| all-electric     | efficient systems    |
| net-zero ready   | flexible orientation |
|                  | quality windows      |





- foundation types
- or roof styles
- decks
- garage + storage
- custom baths
- custom kitchen
- off-grid systems





#### PANEL ATTRIBUTES



sustainable

vapor-open

airtightness

thermal bridge-free

fully insulated

weather tight

speed construction

recycled content



PANEL LAYOUT SHOWN

walls R-52

top R-80

floors R-51

## West



West | 1,253 sq ft | plan designed with bedrooms separated for privacy, with kitchen and living space centered around food and friends. We find that no matter the gathering everyone ends up in the kitchen, so we made the home plan to suit. Although, with a deck like this - you may spend just as much time outside as in. West plan is shown here with crawl space and post and beam foundation configuration.

| HOME PLAN       | BENEFITS             |
|-----------------|----------------------|
| 1,253 sq ft     | peaceful quiet       |
| 2 bedrooms      | low-energy