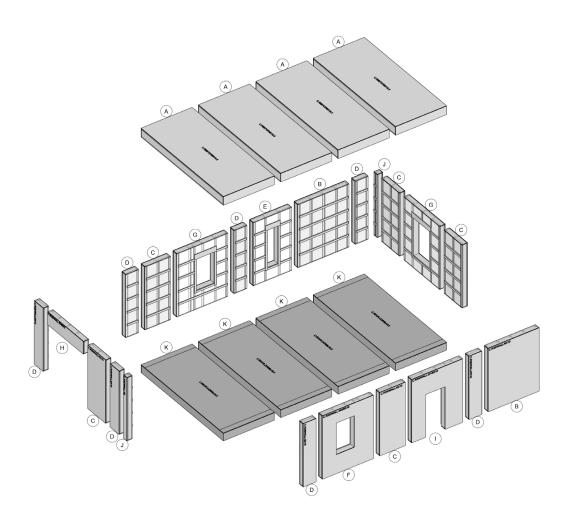

#### PANEL ATTRIBUTES

sustainable

airtightness

thermal bridge-free

fully insulated

weather tight

speed construction

recycled content

PANEL LAYOUT SHOWN

walls R-52

top R-80

floors R-51