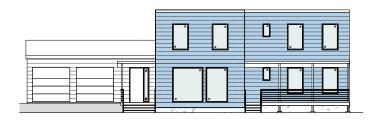

# Lina

**Lina | 2,772 sq ft |** is family ready in any setting. Utilizing B.PUBLIC Prefab's standard walls, this 2-story home features ten-foot ceilings, is generous in public and private spaces and designed to be efficient and comfortable year-round. Imagine that with passive comfort the upstairs and downstairs will be equally comfortable with small systems and tiny energy loads.

| HOME PLAN          | BENEFITS             |
|--------------------|----------------------|
| 2,772 sq ft        | peaceful quiet       |
| 3 bedrooms         | low-energy           |
| 4 bathrooms        | comfort              |
| office & flex area | daylight             |
| garage             | healthy air          |
| mudroom            | efficient systems    |
| large kitchen      | flexible orientation |
| all-electric       | quality windows      |
| net-zero ready     |                      |