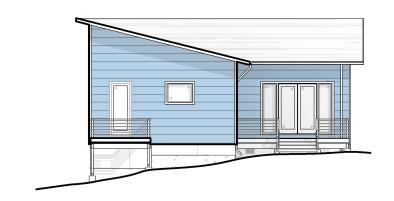

## West

West | 1,253 sq ft | plan designed with bedrooms separated for privacy, with kitchen and living space centered around food and friends. We find that no matter the gathering everyone ends up in the kitchen, so we made the home plan to suit. Although, with a deck like this - you may spend just as much time outside as in. West plan is shown here with crawl space and post and beam foundation configuration.

| HOME PLAN       | BENEFITS             |
|-----------------|----------------------|
| 1,253 sq ft     | peaceful quiet       |
| 2 bedrooms      | low-energy           |
| 2 bathrooms     | comfort              |
| central kitchen | daylight             |
| all-electric    | healthy air          |
| net-zero ready  | efficient systems    |
| + wrap porch    | flexible orientation |
|                 | quality windows      |