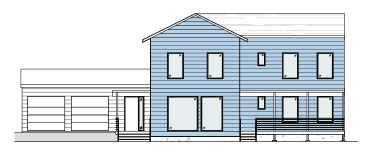

# Lina

**Lina | 2,772 sq ft |** is family ready in any setting. Utilizing B.PUBLIC Prefab's standard walls, this 2-story home features ten-foot ceilings, is generous in public and private spaces and designed to be efficient and comfortable year-round. Imagine that with passive comfort the upstairs and downstairs will be equally comfortable with small systems and tiny energy loads.

| HOME PLAN          | BENEFITS             |
|--------------------|----------------------|
| 2,772 sq ft        | peaceful quiet       |
| 3 bedrooms         | low-energy           |
| 4 bathrooms        | comfort              |
| office & flex area | daylight             |
| garage             | healthy air          |
| mudroom            | efficient systems    |
| large kitchen      | flexible orientation |
| all-electric       | quality windows      |
| net-zero ready     |                      |