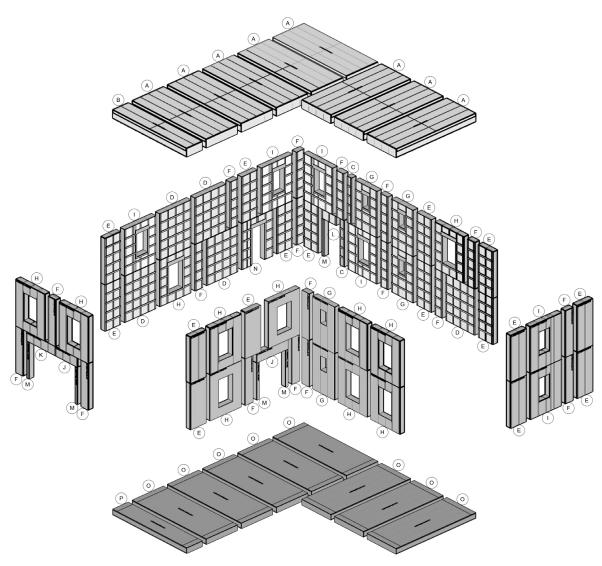

#### PANEL ATTRIBUTES

sustainable

airtightness

thermal bridge-free

fully insulated

weather tight

speed construction

recycled content

PANEL LAYOUT SHOWN

walls R-52

top R-80

floors R-51