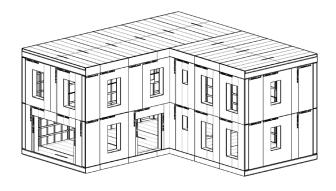

# Lina

**Lina | 2,772 sq ft |** is family ready in any setting. Utilizing B.PUBLIC Prefab's standard walls, this 2-story home features ten-foot ceilings, is generous in public and private spaces and designed to be efficient and comfortable year-round. Imagine that with passive comfort the upstairs and downstairs will be equally comfortable with small systems and tiny energy loads.

| HOME PLAN          | BENEFITS             |
|--------------------|----------------------|
| 2,772 sq ft        | peaceful quiet       |
| 3 bedrooms         | low-energy           |
| 4 bathrooms        | comfort              |
| office & flex area | daylight             |
| garage             | healthy air          |
| mudroom            | efficient systems    |
| large kitchen      | flexible orientation |
| all-electric       | quality windows      |
| net-zero ready     |                      |