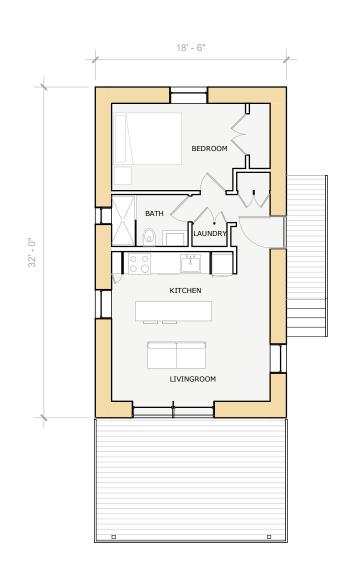

Abbey | 590 sq ft | is the base design for a small but mighty green home, studio, cabin, or micro-cottage development. Add to a site for a guest house or as a primary residence. Customization includes moving windows and doors, selection of standard finishes, and even expanding or shrinking total sq ft. Start here and make it your own with your local builder. We provide the design, permit set and high-performance structural building envelope - you provide the land, inspiration, and the builder.

| HOME PLAN        | BENEFITS             |
|------------------|----------------------|
| 590 sq ft        | • peaceful quiet     |
| 1 bedroom        | low-energy           |
| 1 bathroom       | comfort              |
| kitchen standard | daylight             |
| kitchen island   | (%) healthy air      |
| all-electric     | efficient systems    |
| net-zero ready   | flexible orientation |
|                  | quality windows      |
|                  |                      |