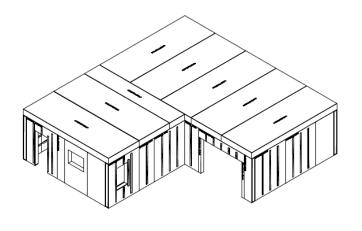

onservation, deep comfort, and generations of use, this home is Net-zero ready.

| HOME PLAN        | BENEFITS             |
|------------------|----------------------|
| 1,349 sq ft      | peaceful quiet       |
| 2 bedrooms       | low-energy           |
| 2 bathrooms      | comfort              |
| kitchen standard | daylight             |
| kitchen island   | ( healthy air        |
| all-electric     | efficient systems    |
| net-zero ready   | flexible orientation |
|                  | quality windows      |





- foundation types
- or roof styles
- decks
- garage + storage
- custom baths
- custom kitchen
- off-grid systems





#### PANEL ATTRIBUTES



sustainable

vapor-open

airtightness

thermal bridge-free

fully insulated

weather tight

speed construction

recycled content



PANEL LAYOUT SHOWN

walls R-52

top R-80

floors R-51

## West



West | 1,253 sq ft | plan designed with bedrooms separated for privacy, with kitchen and living space centered around food and friends. We find that no matter the gathering everyone ends up in the kitchen, so we made the home plan to suit. Although, with a deck like this - you may spend just as much time outside as in. West plan is shown here with crawl space and post and beam foundation configuration.

| HOME PLAN       | BENEFITS             |
|-----------------|----------------------|
| 1,253 sq ft     | peaceful quiet       |
| 2 bedrooms      | low-energy           |
| 2 bathrooms     | comfort              |
| central kitchen | daylight             |
| all-electric    | healthy air          |
| net-zero ready  | effi