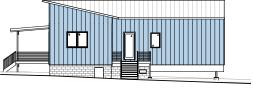

Abbey | 590 sq ft | is the base design for a small but mighty green home, studio, cabin, or micro-cottage development. Add to a site for a guest house or as a primary residence. Customization includes moving windows and doors, selection of standard finishes, and even expanding or shrinking total sq ft. Start here and make it your own with your local builder. We provide the design, permit set and high-performance structural building envelope - you provide the land, inspiration, and the builder.

| HOME PLAN        | BENEFITS             |
|------------------|----------------------|
| 590 sq ft        | • peaceful quiet     |
| 1 bedroom        | low-energy           |
| 1 bathroom       | comfort              |
| kitchen standard | daylight             |
| kitchen island   | (%) healthy air      |
| all-electric     | efficient systems    |
| net-zero ready   | flexible orientation |
|                  | quality windows      |
|                  |                      |