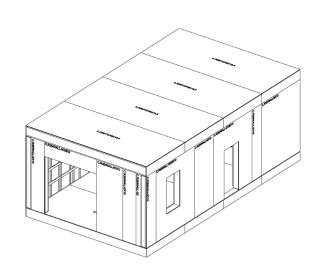

# Lina

**Lina | 2,772 sq ft |** is family ready in any setting. Utilizing B.PUBLIC Prefab's standard walls, this 2-story home features ten-foot ceilings, is generous in public and private spaces and designed to be efficient and comfortable year-round. Imagine that with passive comfort the upstairs and downstairs will be equally comfortable with small systems and tiny energy loads.

| HOME PLAN          | BENEFITS             |
|--------------------|----------------------|
| 2,772 sq ft        | peaceful quiet       |
| 3 bedrooms         | low-energy           |
| 4 bathrooms        | comfort              |
| office & flex area | daylight             |
| garage             | healthy air          |
| mudroom            | efficient systems    |
| large kitchen      | flexible orientation |
| all-electric       | quality windows      |
| net-zero ready     |                      |