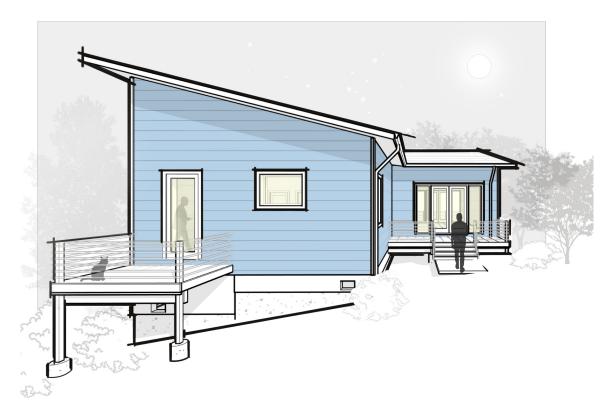

## West

West | 1,253 sq ft | plan designed with bedrooms separated for privacy, with kitchen and living space centered around food and friends. We find that no matter the gathering everyone ends up in the kitchen, so we made the home plan to suit. Although, with a deck like this - you may spend just as much time outside as in. West plan is shown here with crawl space and post and beam foundation configuration.

| HOME PLAN       | BENEFITS             |
|-----------------|----------------------|
| 1,253 sq ft     | peaceful quiet       |
| 2 bedrooms      | low-energy           |
| 2 bathrooms     | comfort              |
| central kitchen | daylight             |
| all-electric    | healthy air          |
| net-zero ready  | efficient systems    |
| + wrap porch    | flexible orientation |
|                 | quality windows      |