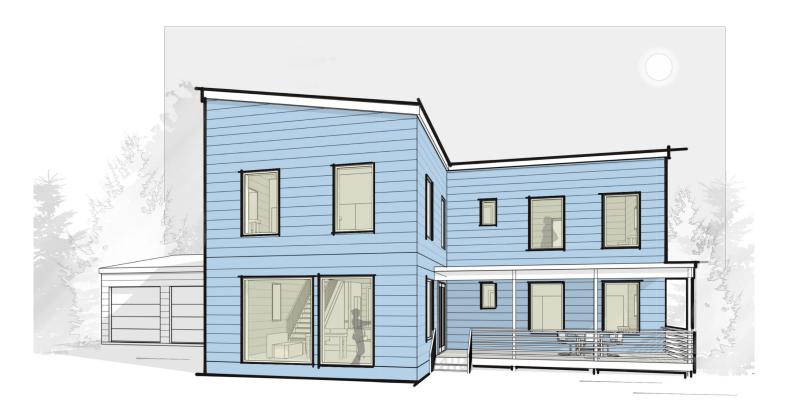

# Lina

**Lina | 2,772 sq ft |** is family ready in any setting. Utilizing B.PUBLIC Prefab's standard walls, this 2-story home features ten-foot ceilings, is generous in public and private spaces and designed to be efficient and comfortable year-round. Imagine that with passive comfort the upstairs and downstairs will be equally comfortable with small systems and tiny energy loads.

| HOME PLAN          | BENEFITS             |
|--------------------|----------------------|
| 2,772 sq ft        | peaceful quiet       |
| 3 bedrooms         | low-energy           |
| 4 bathrooms        | comfort              |
| office & flex area | daylight             |
| garage             | healthy air          |
| mudroom            | efficient systems    |
| large kitchen      | flexible orientation |
| all-electric       | quality windows      |
| net-zero ready     |                      |