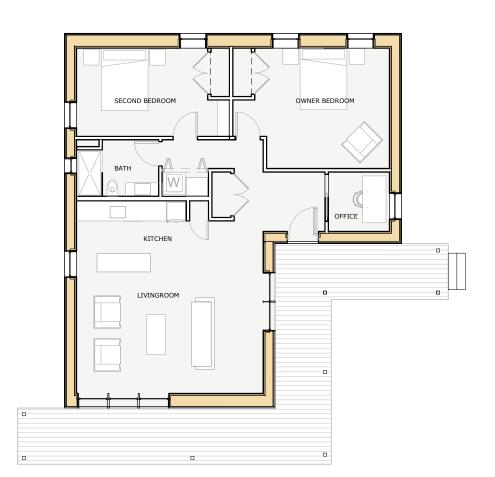

## West

West | 1,253 sq ft | plan designed with bedrooms separated for privacy, with kitchen and living space centered around food and friends. We find that no matter the gathering everyone ends up in the kitchen, so we made the home plan to suit. Although, with a deck like this - you may spend just as much time outside as in. West plan is shown here with crawl space and post and beam foundation configuration.

| HOME PLAN       | BENEFITS             |
|-----------------|----------------------|
| 1,253 sq ft     | peaceful quiet       |
| 2 bedrooms      | low-energy           |
| 2 bathrooms     | comfort              |
| central kitchen | daylight             |
| all-electric    | healthy air          |
| net-zero ready  | efficient systems    |
| + wrap porch    | flexible orientation |
|                 | quality windows      |