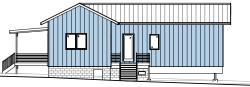

Abbey | 590 sq ft | is the base design for a small but mighty green home, studio, cabin, or micro-cottage development. Add to a site for a guest house or as a primary residence. Customization includes moving windows and doors, selection of standard finishes, and even expanding or shrinking total sq ft. Start here and make it your own with your local builder. We provide the design, permit set and high-performance structural building envelope - you provide the land, inspiration, and the builder.

| HOME PLAN        | BENEFITS             |
|------------------|----------------------|
| 590 sq ft        | • peaceful quiet     |
| 1 bedroom        | low-energy           |
| 1 bathroom       | comfort              |
| kitchen standard | daylight             |
| kitchen island   | (%) healthy air      |
| all-electric     | efficient systems    |
| net-zero ready   | flexible orientation |
|                  | quality windows      |
|                  |                      |