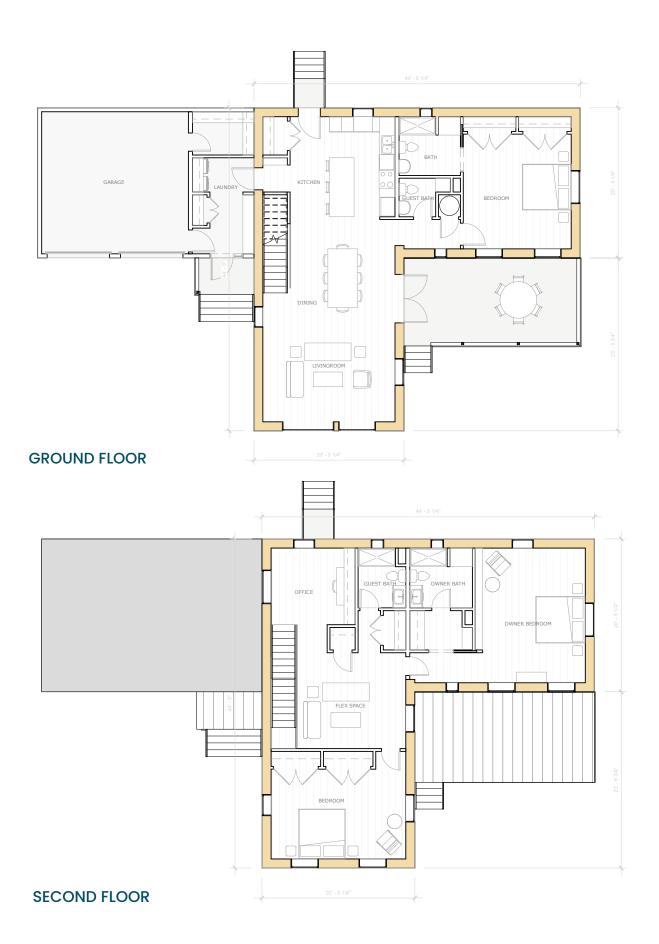

# Lina

**Lina | 2,772 sq ft |** is family ready in any setting. Utilizing B.PUBLIC Prefab's standard walls, this 2-story home features ten-foot ceilings, is generous in public and private spaces and designed to be efficient and comfortable year-round. Imagine that with passive comfort the upstairs and downstairs will be equally comfortable with small systems and tiny energy loads.

| HOME PLAN          | BENEFITS             |
|--------------------|----------------------|
| 2,772 sq ft        | peaceful quiet       |
| 3 bedrooms         | low-energy           |
| 4 bathrooms        | comfort              |
| office & flex area | daylight             |
| garage             | healthy air          |
| mudroom            | efficient systems    |
| large kitchen      | flexible orientation |
| all-electric       | quality windows      |
| net-zero ready     |                      |