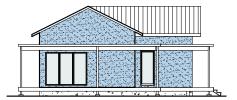

## West

West | 1,253 sq ft | plan designed with bedrooms separated for privacy, with kitchen and living space centered around food and friends. We find that no matter the gathering everyone ends up in the kitchen, so we made the home plan to suit. Although, with a deck like this - you may spend just as much time outside as in. West plan is shown here with crawl space and post and beam foundation configuration.

| HOME PLAN       | BENEFITS             |
|-----------------|----------------------|
| 1,253 sq ft     | peaceful quiet       |
| 2 bedrooms      | low-energy           |
| 2 bathrooms     | comfort              |
| central kitchen | daylight             |
| all-electric    | healthy air          |
| net-zero ready  | efficient systems    |
| + wrap porch    | flexible orientation |
|                 | quality windows      |