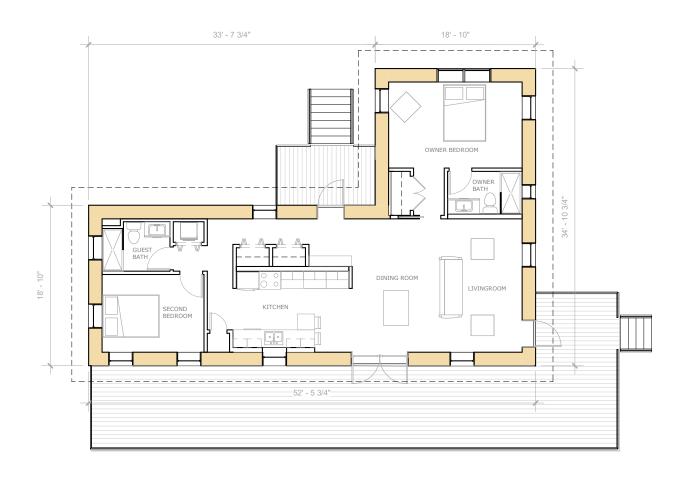

## West

West | 1,253 sq ft | plan designed with bedrooms separated for privacy, with kitchen and living space centered around food and friends. We find that no matter the gathering everyone ends up in the kitchen, so we made the home plan to suit. Although, with a deck like this - you may spend just as much time outside as in. West plan is shown here with crawl space and post and beam foundation configuration.

| HOME PLAN       | BENEFITS             |
|-----------------|----------------------|
| 1,253 sq ft     | peaceful quiet       |
| 2 bedrooms      | low-energy           |
| 2 bathrooms     | comfort              |
| central kitchen | daylight             |
| all-electric    | healthy air          |
| net-zero ready  | efficient systems    |
| + wrap porch    | flexible orientation |
|                 | quality windows      |