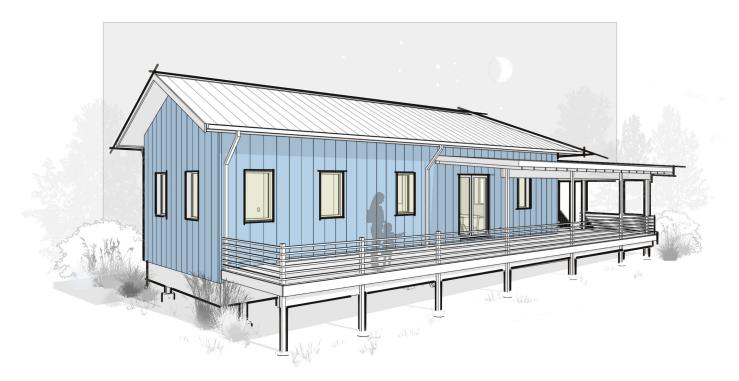

## West

West | 1,253 sq ft | plan designed with bedrooms separated for privacy, with kitchen and living space centered around food and friends. We find that no matter the gathering everyone ends up in the kitchen, so we made the home plan to suit. Although, with a deck like this - you may spend just as much time outside as in. West plan is shown here with crawl space and post and beam foundation configuration.