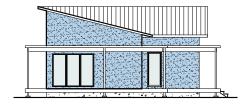

## West

West | 1,253 sq ft | plan designed with bedrooms separated for privacy, with kitchen and living space centered around food and friends. We find that no matter the gathering everyone ends up in the kitchen, so we made the home plan to suit. Although, with a deck like this - you may spend just as much time outside as in. West plan is shown here with crawl space and post and beam foundation configuration.

| HOME PLAN       | BENEFITS             |
|-----------------|----------------------|
| 1,253 sq ft     | peaceful quiet       |
| 2 bedrooms      | low-energy           |
| 2 bathrooms     | comfort              |
| central kitchen | daylight             |
| all-electric    | healthy air          |
| net-zero ready  | efficient systems    |
| + wrap porch    | flexible orientation |
|                 | quality windows      |