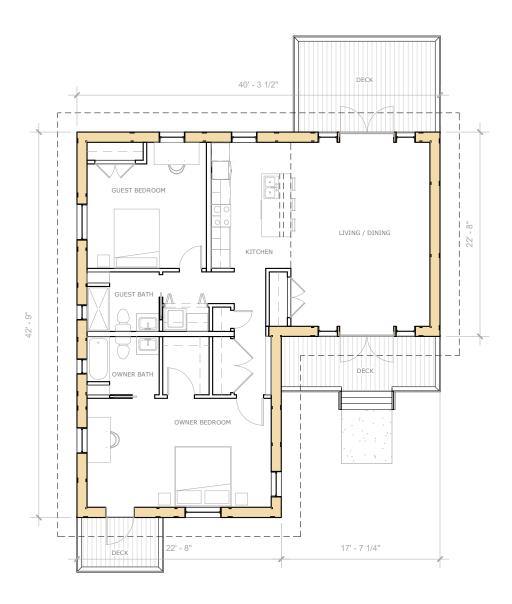

## West

West | 1,253 sq ft | plan designed with bedrooms separated for privacy, with kitchen and living space centered around food and friends. We find that no matter the gathering everyone ends up in the kitchen, so we made the home plan to suit. Although, with a deck like this - you may spend just as much time outside as in. West plan is shown here with crawl space and post and beam foundation configuration.

| HOME PLAN       | BENEFITS             |
|-----------------|----------------------|
| 1,253 sq ft     | peaceful quiet       |
| 2 bedrooms      | low-energy           |
| 2 bathrooms     | comfort              |
| central kitchen | daylight             |
| all-electric    | healthy air          |
| net-zero ready  | efficient systems    |
| + wrap porch    | flexible orientation |
|                 | quality windows      |