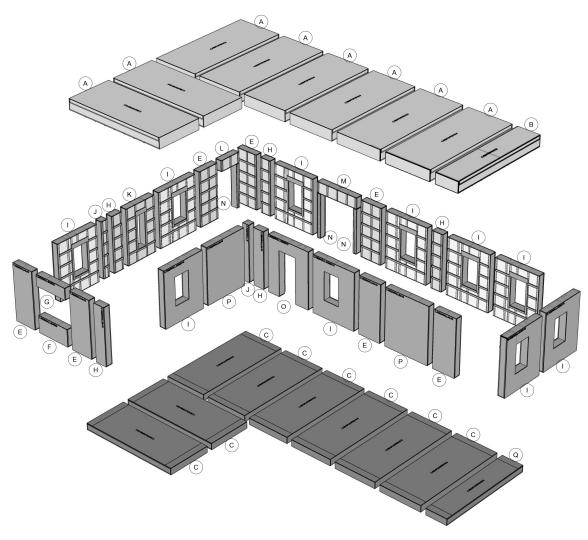

#### PANEL ATTRIBUTES

sustainable

airtightness

thermal bridge-free

fully insulated

weather tight

speed construction

recycled content

PANEL LAYOUT SHOWN

walls R-52

top R-80

floors R-51