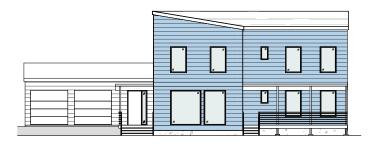

# Lina

**Lina | 2,772 sq ft |** is family ready in any setting. Utilizing B.PUBLIC Prefab's standard walls, this 2-story home features ten-foot ceilings, is generous in public and private spaces and designed to be efficient and comfortable year-round. Imagine that with passive comfort the upstairs and downstairs will be equally comfortable with small systems and tiny energy loads.

| HOME PLAN          | BENEFITS             |
|--------------------|----------------------|
| 2,772 sq ft        | peaceful quiet       |
| 3 bedrooms         | low-energy           |
| 4 bathrooms        | comfort              |
| office & flex area | daylight             |
| garage             | healthy air          |
| mudroom            | efficient systems    |
| large kitchen      | flexible orientation |
| all-electric       | quality windows      |
| net-zero ready     |                      |