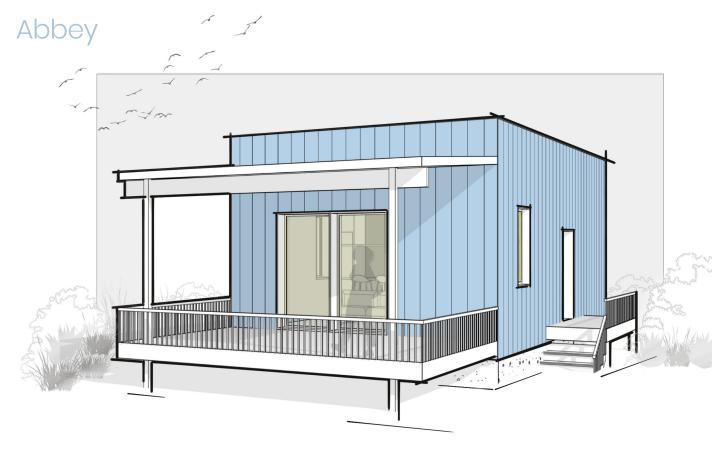

Abbey | 590 sq ft | is the base design for a small but mighty green home, studio, cabin, or micro-cottage development. Add to a site for a guest house or as a primary residence. Customization includes moving windows and doors, selection of standard finishes, and even expanding or shrinking total sq ft. Start here and make it your own with your local builder. We provide the design, permit set and high-performance structural building envelope - you provide the land, inspiration, and the builder.

| HOME PLAN        | BENEFITS             |
|------------------|----------------------|
| 590 sq ft        | • peaceful quiet     |
| 1 bedroom        | low-energy           |
| 1 bathroom       | comfort              |
| kitchen standard | daylight             |
| kitchen island   | (%) healthy air      |
| all-electric     | efficient systems    |
| net-zero ready   | flexible orientation |
|                  | quality windows      |
|                  |                      |