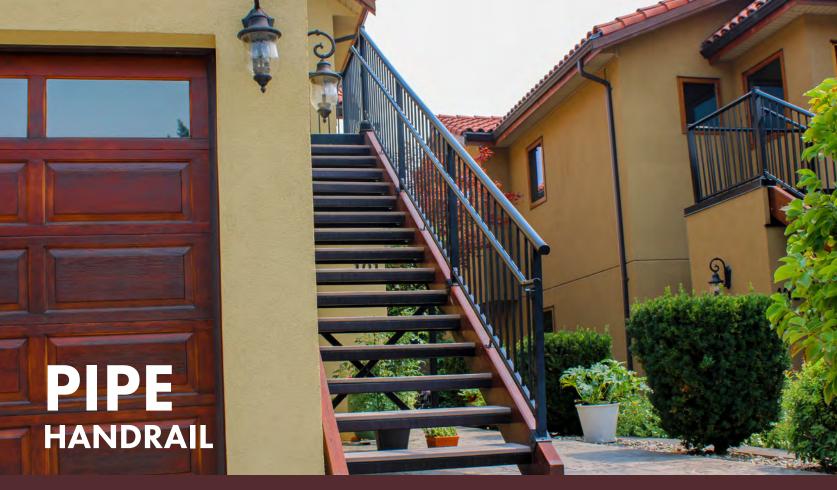

**CENTURY PIPE HANDRAILS** offers built in versatility and safety to every piece. It's code compliant for wheelchair ramps, residential & commercial stairways, hospitals and extended long term care facilities.

Landscape Railing

Commercial Applications

Secondary handrail for stairs

# **EXCLUSIVE FEATURES**

- Available in 6' & 8' kits (retail), 10' & 20' lengths (commercial)
- 100% compatible with all Century systems
- Contractor approved
- Premium powder coated aluminum (won't rust)
- No exposed welds
- Heavy duty schedule 40 pipe
- Easy to install for pro contractors and commercial developers; up to 50% faster installation
- Virtually maintenance free
- A.D.A. compliant, 1 5/8" diameter pipe
- Provides added safety to stairs & ramps