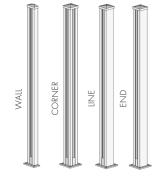

# FASCIA MOUNT GIVES YOU ADDED SPACE

FASCIA CORNER BRACKET

FASCIA LINE/END BRACKET

Century Railings Fascia Mount System allows to you expand your deck surface while avoiding penetrating or compromising your deck surface. Also, since it's off the surface of your deck it allows you to shovel that snow off with ease!