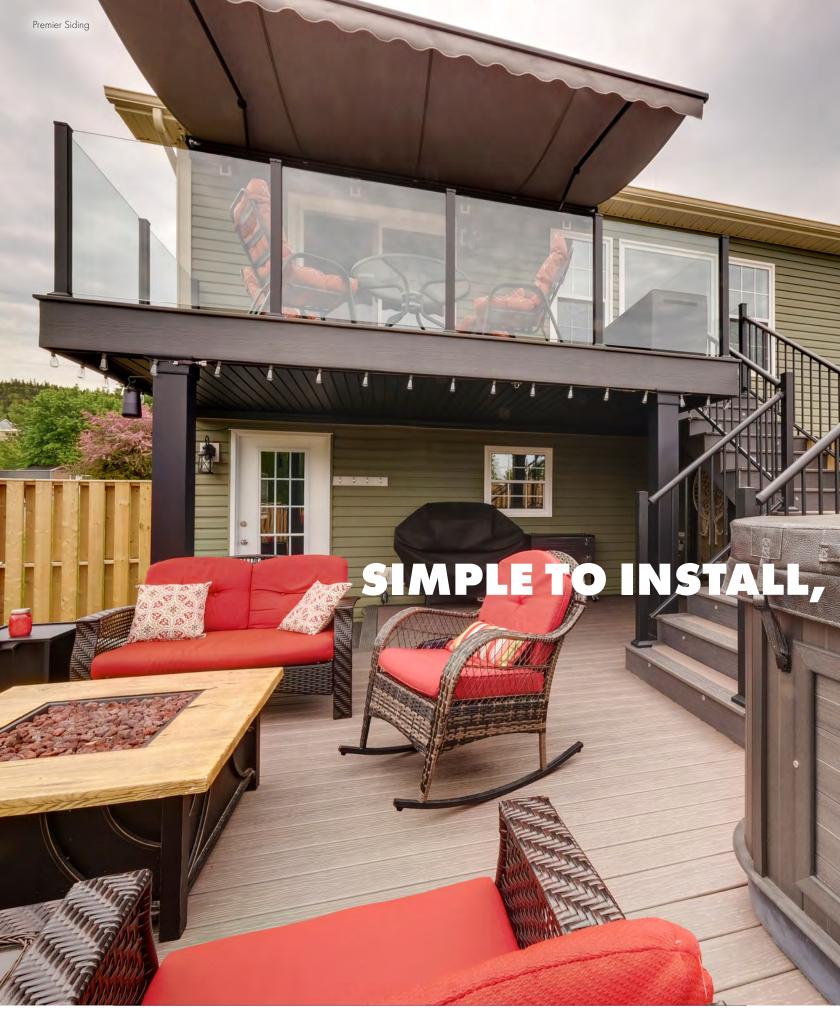

# Simple to Install. Easy to Enjoy - Always.

OUR PRODUCT LINES PROVIDE A COMBINATION OF **AFFORDABILITY**, **DURABILITY** AND **BEAUTY** FOR EVERY HOMEOWNER'S TASTE.

# SIMPLE TO INSTALL. EASY TO ENJOY

Century Aluminum Railing Systems are simple to install, durable, and blend with any architectural style. Perfect for both new and existing homes, our custom railings offer the best of both worlds – uninterrupted views and natural ventilation combined with great looks and versatility.