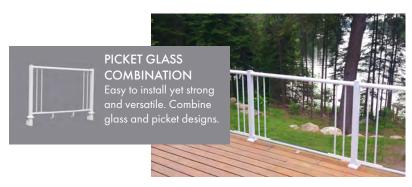

**CENTURY PICKET SERIES** offers the perfect choice for low maintenance lifestyles. The proven quality and ease of installation makes Century Railings the preferred choice by contractors and homeowners. Our durable premium powder coated finish makes maintenance a thing of the past.

5/8" PICKET ASSEMBLY

Easy to install yet strong and versatile