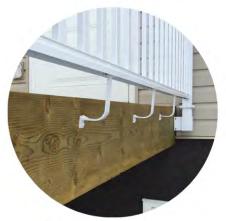

# FASCIA MOUNT GIVES YOU ADDED SPACE

FASCIA CORNER BRACKET

FASCIA LINE/END BRACKET

Century Railings Fascia Mount System allows to you expand your deck surface while avoiding penetrating or compromising your deck surface. Also, since it's off the surface of your deck it allows you to shovel that snow off with ease!