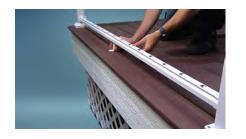

# **INSTALLS IN 3 EASY STEPS**

STEP 1: Lay out post locations, leave lags 1" up from baseplate

STEP 2: Cut and attach top and bottom rails, secure posts

STEP 3: Install

○PICKETS OR ● GLASS ● STAIRS

INSTALLATION VIDEOS