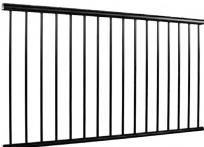

**CENTURY PICKET SERIES** offers the perfect choice for low maintenance lifestyles. The proven quality and ease of installation makes Century Railings the preferred choice by contractors and homeowners. Our durable premium powder coated finish makes maintenance a thing of the past.

5/8" PICKET ASSEMBLY

Easy to install yet strong and versatile

## **EXCLUSIVE FEATURES**

- Pre-punched bottom rail
- 100% compatible with all Century Systems
- Contractor approved
- Premium powder coated aluminum (won't rust)
- Heavy duty construction
- No exposed welds or cuts
- Easy to install for pro contractors and commercial developers; up to 50% faster installation
- Virtually maintenance free

## PRODUCT DETAILS

- Contemporary, low profile and round top design
- Radius milled pickets (5/8" & 1 1/2")
- Eliminates bottom spacers
- Designed for strength and round top design helps eliminate spots from standing water
- Helps prevent dangerous drop hazards