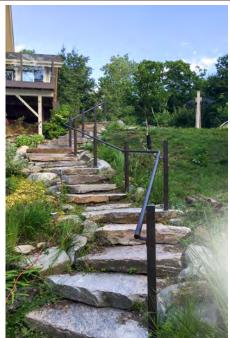

**CENTURY PIPE HANDRAILS** offers built in versatility and safety to every piece. It's code compliant for wheelchair ramps, residential & commercial stairways, hospitals and extended long term care facilities.

Landscape Railing

Commercial Applications

Secondary handrail for stairs

# **EXCLUSIVE FEATURES**

- Available in 6' & 8' kits (retail), 10' & 20' lengths (commercial)
- 100% compatible with all Century systems
- Contractor approved
- Premium powder coated aluminum (won't rust)
- No exposed welds
- Heavy duty schedule 40 pipe
- Easy to install for pro contractors and commercial developers; up to 50% faster installation
- Virtually maintenance free
- A.D.A. compliant, 1 5/8" diameter pipe
- Provides added safety to stairs & ramps