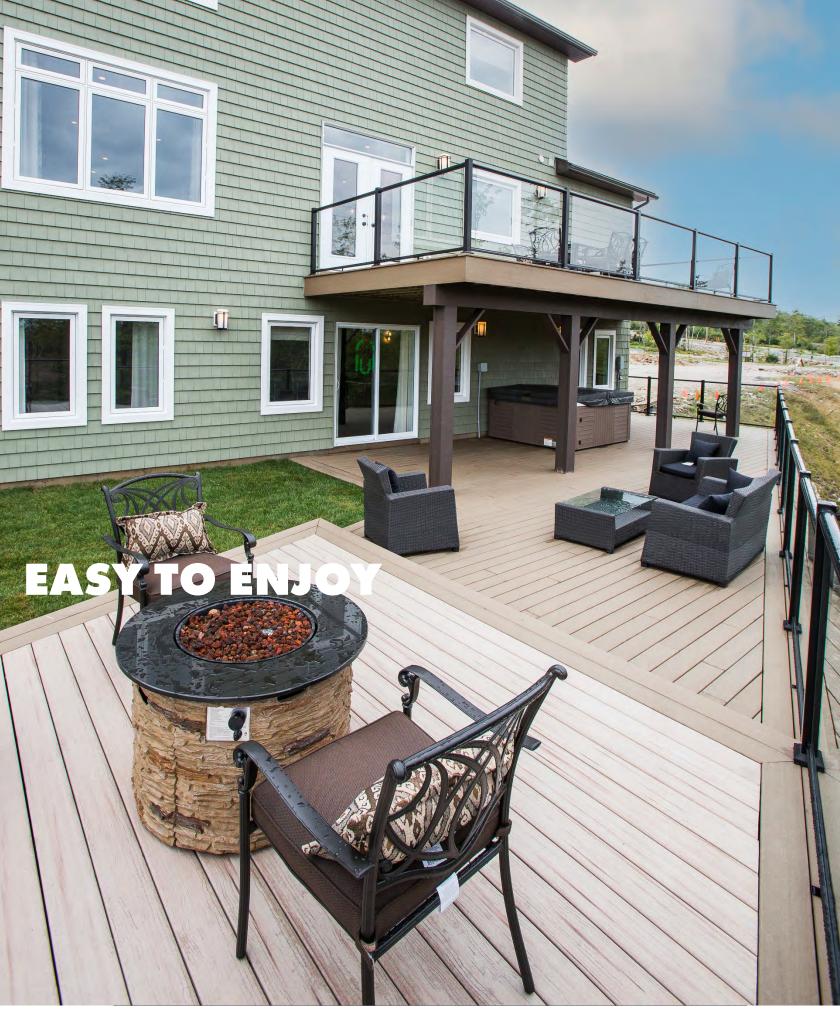

# Simple to Install. Easy to Enjoy - Always.

OUR PRODUCT LINES PROVIDE A COMBINATION OF **AFFORDABILITY**, **DURABILITY** AND **BEAUTY** FOR EVERY HOMEOWNER'S TASTE.

# SIMPLE TO INSTALL. EASY TO ENJOY

Century Aluminum Railing Systems are simple to install, durable, and blend with any architectural style. Perfect for both new and existing homes, our custom railings offer the best of both worlds – uninterrupted views and natural ventilation combined with great looks and versatility.