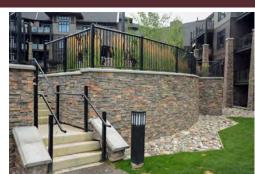

**CENTURY PIPE HANDRAILS** offers built in versatility and safety to every piece. It's code compliant for wheelchair ramps, residential & commercial stairways, hospitals and extended long term care facilities.

Landscape Railing

Commercial Applications

Secondary handrail for stairs

# **EXCLUSIVE FEATURES**

- Available in 6' & 8' kits (retail), 10' & 20' lengths (commercial)
- 100% compatible with all Century systems
- Contractor approved
- Premium powder coated aluminum (won't rust)
- No exposed welds
- Heavy duty schedule 40 pipe
- Easy to install for pro contractors and commercial developers; up to 50% faster installation
- Virtually maintenance free
- A.D.A. compliant, 1 5/8" diameter pipe
- Provides added safety to stairs & ramps