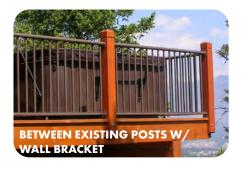

# FASCIA MOUNT GIVES YOU ADDED SPACE

FASCIA CORNER BRACKET

FASCIA LINE/END BRACKET

Century Railings Fascia Mount System allows to you expand your deck surface while avoiding penetrating or compromising your deck surface. Also, since it's off the surface of your deck it allows you to shovel that snow off with ease!