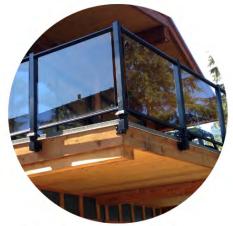

# FASCIA MOUNT GIVES YOU ADDED SPACE

FASCIA CORNER BRACKET

FASCIA LINE/END BRACKET

Century Railings Fascia Mount System allows to you expand your deck surface while avoiding penetrating or compromising your deck surface. Also, since it's off the surface of your deck it allows you to shovel that snow off with ease!