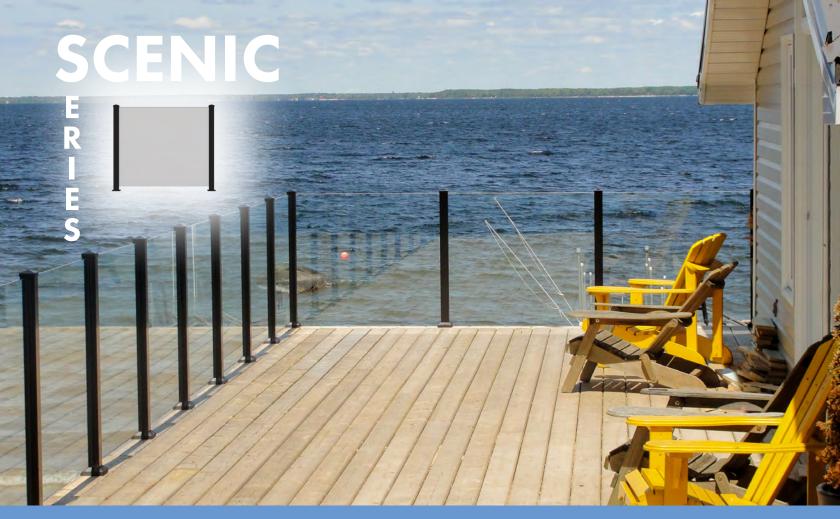

# PRODUCT DETAILS

- Contemporary, low profile, round top design
- Designed for strength and round top design helps eliminate spots from standing water
- Helps prevent dangerous drop hazards

**CENTURY SCENIC SERIES** offers unobstructed views. 10mm (3/8") tempered glass panels offer homeowners no top or bottom rails. Scenic series from Century is the clear choice.

# **EXCLUSIVE FEATURES**

- 10mm (3/8") Tempered Glass
- 100% compatible with all Century systems
- Contractor approved
- Premium powder coated aluminum (won't rust)
- No exposed welds
- Heavy duty construction
- Easy to install
- Virtually maintenance free
- Rounded internal gasket for custom deck angles

# **PRODUCT DETAILS**

- 2 1/2" posts
- Unobstructed views
- No top or bottom rails

Scenic Series railings may not be approved as a guard railing in some jurisdictions. Always check with your local building inspection authority prior to purchasing to ensure this product is code compliant for your intended usage.