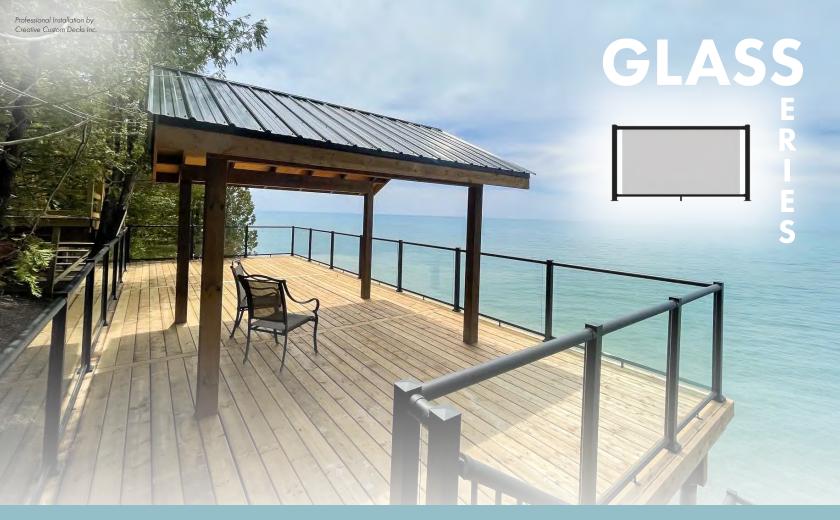

Custom Colour Options Also Available

Product and colour may vary; please check with your local building supply location.

**CENTURY GLASS SERIES** is the perfect choice for those incredible outdoor views. 5 mm or 6 mm (1/4'') tempered glass panels offer homeowners a safe, simple and clean option from standard pickets.