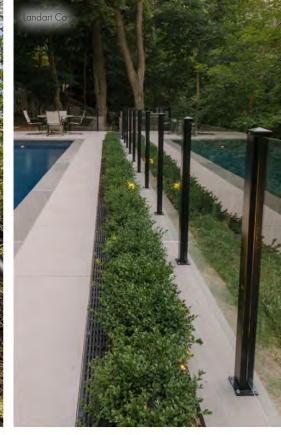

# YOU ARE NOT TIED TO ONE RAILING WITH CENTURY

Century Railings are versatile and you can transition with ease.
Century Railing Systems are all designed to fit together so you can install all 3 lines on one deck.

Get the best of both worlds.

# CENTURY RAILINGS ARE CUSTOMIZABLE AND FEATURE INTERCHANGEABLE COMPONENTS THAT CAN WORK WITH GLASS, PICKETS OR BOTH.

Always check with your local building inspection authority prior to purchasing or installing Century Aluminum Railings to ensure products are code compliant for the intended usage.

# SIMPLE TO INSTALL. EASY TO ENJOY

Century Aluminum Railing Systems are simple to install, durable, and blend with any architectural style. Perfect for both new and existing homes, our custom railings offer the best of both worlds – uninterrupted views and natural ventilation combined with great looks and versatility.