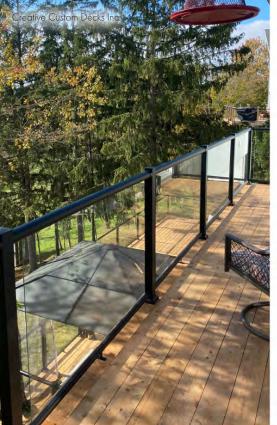

Custom Colour Options Also Available

Product and colour may vary; please check with your local building supply location.

**CENTURY GLASS SERIES** is the perfect choice for those incredible outdoor views. 5 mm or 6 mm (1/4'') tempered glass panels offer homeowners a safe, simple and clean option from standard pickets.

# **EXCLUSIVE FEATURES**

- Enhanced Views
- 100% compatible with all Century Systems
- Contractor approved
- Premium powder coated aluminum (won't rust)
- No exposed welds or cuts
- Heavy duty construction
- Easy to install for pro contractors and commercial developers; up to 50% faster installation
- Virtually maintenance free

# PRODUCT DETAILS

- Contemporary, low profile, round top design
- Designed for strength and round top design helps eliminate spots from standing water
- Helps prevent dangerous drop hazards

**CENTURY SCENIC SERIES** offers unobstructed views. 10mm (3/8") tempered glass panels offer homeowners no top or bottom rails. Scenic series from Century is the clear choice.