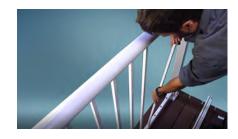

# **INSTALLS IN 3 EASY STEPS**

STEP 1: Lay out post locations, leave lags 1" up from baseplate

STEP 2: Cut and attach top and bottom rails, secure posts

STEP 3: Install

○PICKETS OR ● GLASS ● STAIRS

INSTALLATION VIDEOS