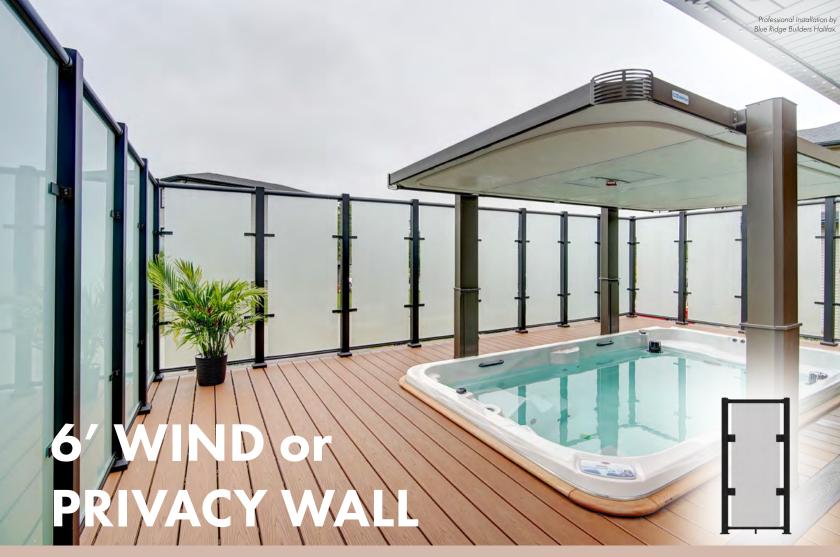

Century Aluminum Railings offers a full line of premium powder coated aluminum wind walls and privacy walls to complement your next project. Possible project applications include residential patio, restaurant patio, shared balcony divider on multi-family developments and courtyards.