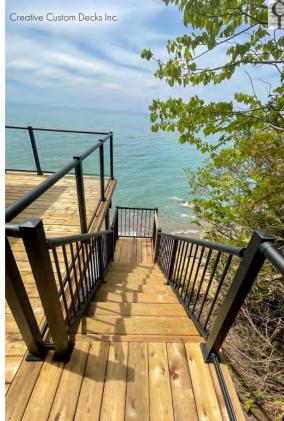

fasteners sold separately)















powder coated aluminum railing for A.D.A compliant pipe handrail are all

Century Glass Railings and Welded Picket Panels.

 $\ensuremath{^{\star}}\ensuremath{^{\star}}\ensuremath{^{\mathsf{These}}}$  products are fully code compliant in both the USA and Canada

# **EXCLUSIVE FEATURES**

- Easy to install in 5 short steps
- Compatible with all Century Railing Systems
- Spacious space to set drinks on
- Virtually maintenance free

# ADAPTER KIT FEATURES

- Post adapter plate x1
- Drink rail support leas x 3
- Tek screws

Board & Rails sold separastely

# MAXIMIZE YOUR VIEWING PLEASURE

For more information visit us at www.centuryrailings.

com or call +1.888.493.1103 to contact a

distributor near you.





Step 2



Step 3



Step 4



Step 5











# CENTURY PHOTO GALLERY

# **INSTALLS IN 3 EASY STEPS**



STEP 1: Lay out post locations, leave lags 1" up from baseplate



STEP 2: Cut and attach top and bottom rails, secure posts



STEP 3: Install

○PICKETS OR ● GLASS ● STAIRS









INSTALLATION VIDEOS







QUALITY
CRAFTSMANSHIP
BUILT WITH
SAFETY IN MIND

# **CENTURY CRAFTSMANSHIP**

Our products are crafted from the finest materials available and rigorously tested and engineered to both USA and Canadian standards. This means you get products that fit right and install properly to your application.







# **VERSATILE AND SAFE**

Versatility and safety are built in to every piece.

It's code compliant for wheel chair ramps, residential & commercial stairways, hospitals, and extended long term care facilities.



Check out