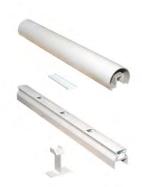

**CENTURY PIPE HANDRAILS** offers built in versatility and safety to every piece. It's code compliant for wheelchair ramps, residential & commercial stairways, hospitals and extended long term care facilities.

Landscape Railing

Commercial Applications

Secondary handrail for stairs

# **EXCLUSIVE FEATURES**

- Available in 6' & 8' kits (retail), 10' & 20' lengths (commercial)
- 100% compatible with all Century systems
- Contractor approved
- Premium powder coated aluminum (won't rust)
- No exposed welds
- Heavy duty schedule 40 pipe
- Easy to install for pro contractors and commercial developers; up to 50% faster installation
- Virtually maintenance free
- A.D.A. compliant, 1 5/8" diameter pipe
- Provides added safety to stairs & ramps