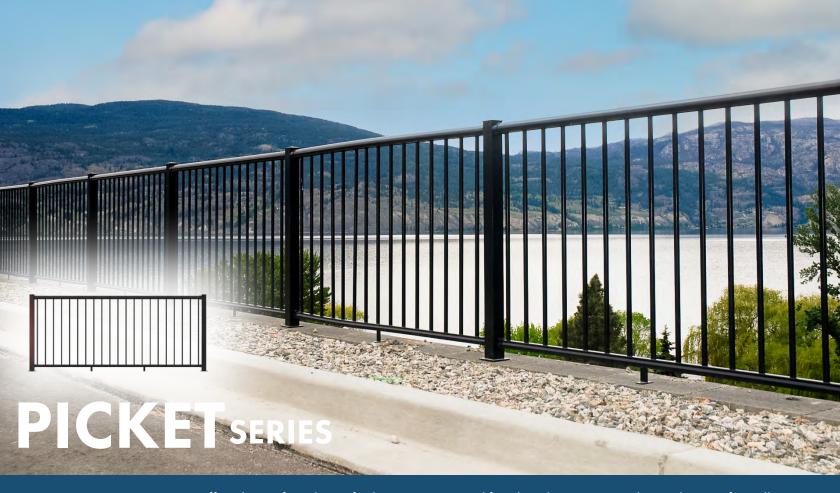

**CENTURY PICKET SERIES** offers the perfect choice for low maintenance lifestyles. The proven quality and ease of installation makes Century Railings the preferred choice by contractors and homeowners. Our durable premium powder coated finish makes maintenance a thing of the past.

5/8" PICKET ASSEMBLY

Easy to install yet strong and versatile

## **EXCLUSIVE FEATURES**

- Pre-punched bottom rail
- 100% compatible with all Century Systems
- Contractor approved
- Premium powder coated aluminum (won't rust)
- Heavy duty construction
- No exposed welds or cuts
- Easy to install for pro contractors and commercial developers; up to 50% faster installation
- Virtually maintenance free

## PRODUCT DETAILS

- Contemporary, low profile and round top design
- Radius milled pickets (5/8" & 1 1/2")
- Eliminates bottom spacers
- Designed for strength and round top design helps eliminate spots from standing water
- Helps prevent dangerous drop hazards