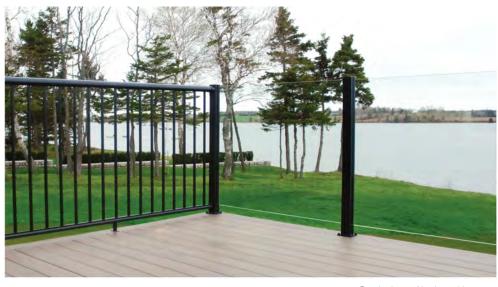

# YOU ARE NOT TIED TO ONE RAILING WITH CENTURY

Century Railings are versatile and you can transition with ease.
Century Railing Systems are all designed to fit together so you can install all 3 lines on one deck.

# CENTURY RAILINGS ARE CUSTOMIZABLE AND FEATURE INTERCHANGEABLE COMPONENTS THAT CAN WORK WITH GLASS, PICKETS OR BOTH.

Always check with your local building inspection authority prior to purchasing or installing Century Aluminum Railings to ensure products are code compliant for the intended usage.

# SIMPLE TO INSTALL. EASY TO ENJOY

Century Aluminum Railing Systems are simple to install, durable, and blend with any architectural style. Perfect for both new and existing homes, our custom railings offer the best of both worlds – uninterrupted views and natural ventilation combined with great looks and versatility.