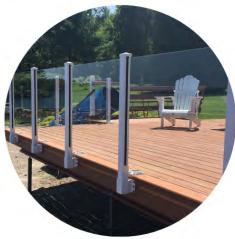

Custom Colour Options Also Available

Product and colour may vary; please check with your local building supply location.

**CENTURY GLASS SERIES** is the perfect choice for those incredible outdoor views. 5 mm or 6 mm (1/4'') tempered glass panels offer homeowners a safe, simple and clean option from standard pickets.

# **EXCLUSIVE FEATURES**

- Enhanced Views
- 100% compatible with all Century Systems
- Contractor approved
- Premium powder coated aluminum (won't rust)
- No exposed welds or cuts
- Heavy duty construction
- Easy to install for pro contractors and commercial developers; up to 50% faster installation
- Virtually maintenance free

# PRODUCT DETAILS

- Contemporary, low profile, round top design
- Designed for strength and round top design helps eliminate spots from standing water
- Helps prevent dangerous drop hazards

**CENTURY SCENIC SERIES** offers unobstructed views. 10mm (3/8") tempered glass panels offer homeowners no top or bottom rails. Scenic series from Century is the clear choice.