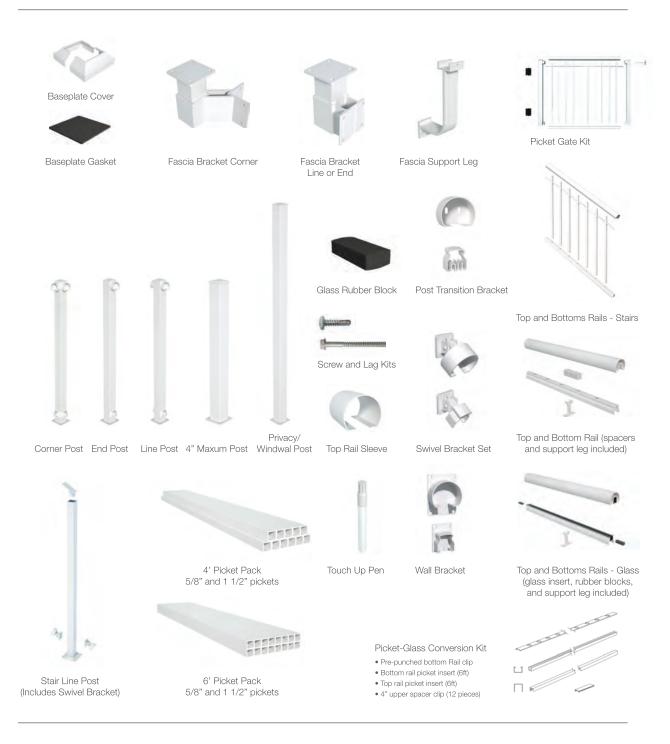

# **MAXUM 4" POST**

# **EXCLUSIVE FEATURES**

- True 4" wide
- 100% compatible with all Century systems
- Contractor approved
- No exposed welds
- Heavy duty construction
- Easy to install
- Virtually maintenance free

# FASCIA MOUNT GIVES YOU ADDED SPACE

FASCIA CORNER BRACKET

FASCIA LINE/END BRACKET

Century Railings Fascia Mount System allows to you expand your deck surface while avoiding penetrating or compromising your deck surface. Also, since it's off the surface of your deck it allows you to shovel that snow off with ease!

# 6' & 8' GRAB N GO

Century Aluminum Railings Welded Panels fully code compliant for single and multifamily applications and easy to install, allowing you to enjoy your deck or get on to the next job site quicker. Say good-bye to rusted railings with our premium powder coated finish that protects railings against environmental elements making the product long-lasting. The name speaks for itself: Grab-N-Go!"

- Ultra-easy installation
- Fully code compliant
- Includes support leg
- Pickets are welded
- Made in North America
- All 4 Century colors (or custom colors)
- Multi-faceted use (guard railing, fencing, pet runs, daycares)
- Interior or Exterior use/Single family or Multi family (posts and fasteners sold separately)