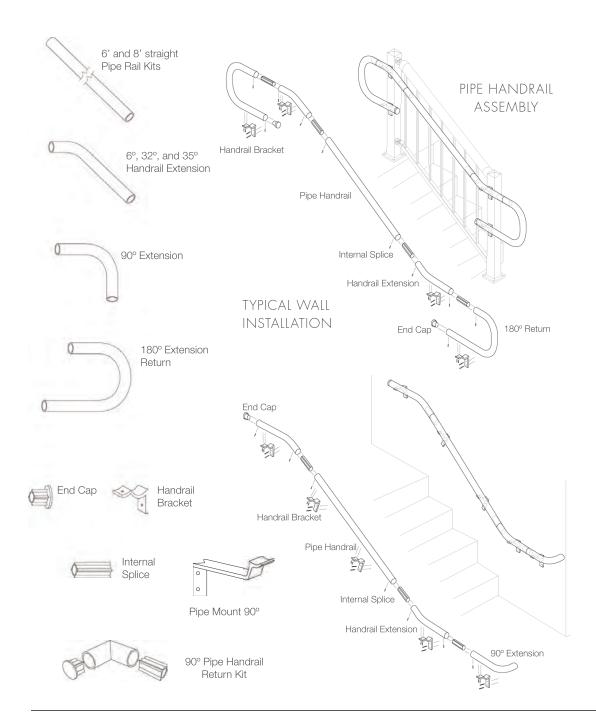

**CENTURY PIPE HANDRAILS** offers built in versatility and safety to every piece. It's code compliant for wheelchair ramps, residential & commercial stairways, hospitals and extended long term care facilities.

Landscape Railing

Commercial Applications

Secondary handrail for stairs

# **EXCLUSIVE FEATURES**

- Available in 6' & 8' kits (retail), 10' & 20' lengths (commercial)
- 100% compatible with all Century systems
- Contractor approved
- Premium powder coated aluminum (won't rust)
- No exposed welds
- Heavy duty schedule 40 pipe
- Easy to install for pro contractors and commercial developers; up to 50% faster installation
- Virtually maintenance free
- A.D.A. compliant, 1 5/8" diameter pipe
- Provides added safety to stairs & ramps

# **VERSATILE AND SAFE**

Versatility and safety are built in to every piece.

It's code compliant for wheel chair ramps, residential & commercial stairways, hospitals, and extended long term care facilities.