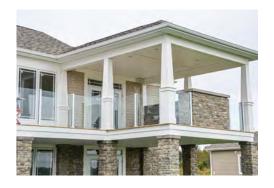

Custom Colour Options Also Available

Product and colour may vary; please check with your local building supply location.

**CENTURY GLASS SERIES** is the perfect choice for those incredible outdoor views. 5 mm or 6 mm (1/4'') tempered glass panels offer homeowners a safe, simple and clean option from standard pickets.

# **EXCLUSIVE FEATURES**

- Enhanced Views
- 100% compatible with all Century Systems
- Contractor approved
- Premium powder coated aluminum (won't rust)
- No exposed welds or cuts
- Heavy duty construction
- Easy to install for pro contractors and commercial developers; up to 50% faster installation
- Virtually maintenance free

# PRODUCT DETAILS

- Contemporary, low profile, round top design
- Designed for strength and round top design helps eliminate spots from standing water
- Helps prevent dangerous drop hazards

**CENTURY SCENIC SERIES** offers unobstructed views. 10mm (3/8") tempered glass panels offer homeowners no top or bottom rails. Scenic series from Century is the clear choice.