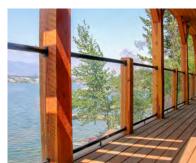

# PRODUCT DETAILS

- Contemporary, low profile, round top design
- Designed for strength and round top design helps eliminate spots from standing water
- Helps prevent dangerous drop hazards

**CENTURY SCENIC SERIES** offers unobstructed views. 10mm (3/8") tempered glass panels offer homeowners no top or bottom rails. Scenic series from Century is the clear choice.

# **PRODUCT DETAILS**

- 2 1/2" posts
- Unobstructed views
- No top or bottom rails

Scenic Series railings may not be approved as a guard railing in some jurisdictions. Always check with your local building inspection authority prior to purchasing to ensure this product is code compliant for your intended usage.