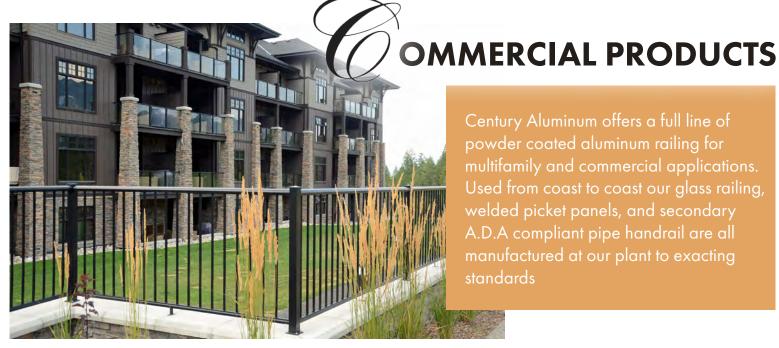

Century Aluminum Railings offers a full line of premium powder coated aluminum wind walls and privacy walls to complement your next project. Possible project applications include residential patio, restaurant patio, shared balcony divider on multi-family developments and courtyards.

# FASCIA MOUNT GIVES YOU ADDED SPACE

FASCIA CORNER BRACKET

FASCIA LINE/END BRACKET

Century Railings Fascia Mount System allows to you expand your deck surface while avoiding penetrating or compromising your deck surface. Also, since it's off the surface of your deck it allows you to shovel that snow off with ease!