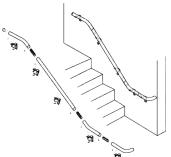

**CENTURY PIPE HANDRAILS** offers built in versatility and safety to every piece. It's code compliant for wheelchair ramps, residential & commercial stairways, hospitals and extended long term care facilities.

Landscape Railing

Commercial Applications

Secondary handrail for stairs

# **EXCLUSIVE FEATURES**

- Available in 6' & 8' kits (retail), 10' & 20' lengths (commercial)
- 100% compatible with all Century systems
- Contractor approved
- Premium powder coated aluminum (won't rust)
- No exposed welds
- Heavy duty schedule 40 pipe
- Easy to install for pro contractors and commercial developers; up to 50% faster installation
- Virtually maintenance free
- A.D.A. compliant, 1 5/8" diameter pipe
- Provides added safety to stairs & ramps