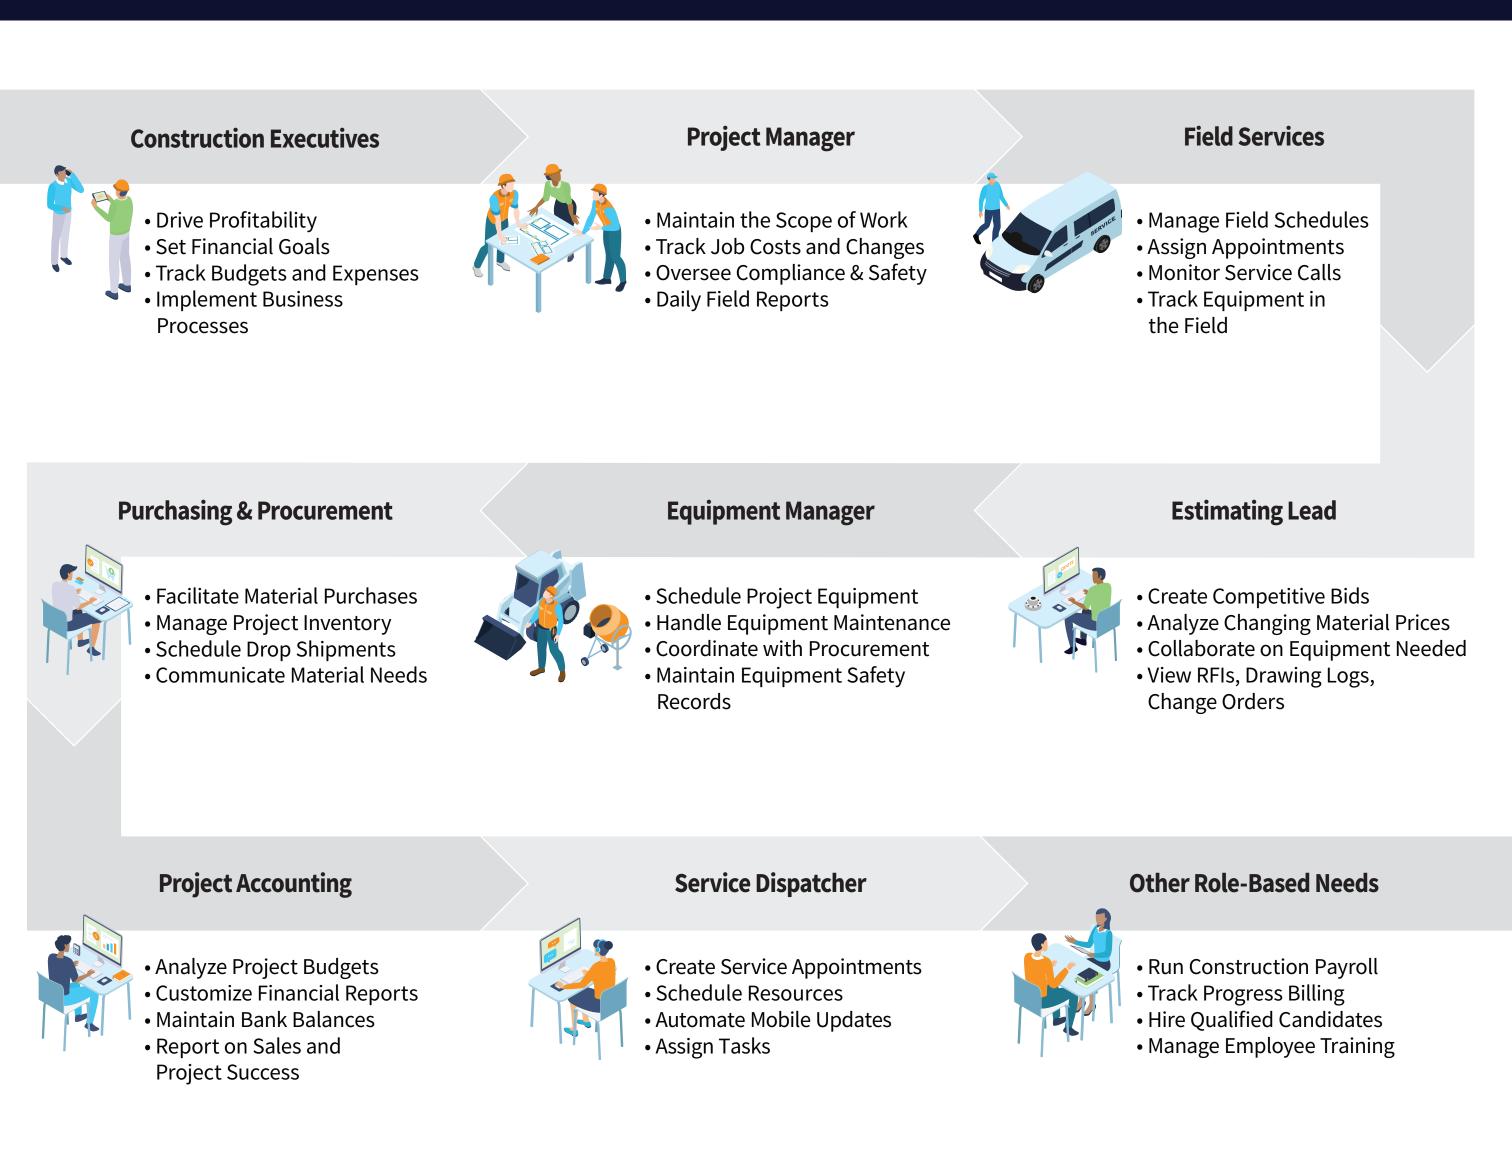

## Role-Based ERP Software for the Construction Industry

Modern ERP applications like Acumatica empower construction business leaders with role-based dashboards, configurable workflows, and personalized applications. Drive growth, reduce costs, improve quality, and increase project success rates with one seamless, connected solution.

### CONNECT PEOPLE, PROCESSES & DATA ACROSS THE ORGANIZATION

Manage every corner of your construction business and operations with Acumatica's best-in-class financials, robust project management, native payroll, change management, embedded CRM, and flexible cross-industry functionality.

## STREAMLINE OPERATIONS WITH A MODERN ERP PLATFORM

Future-proof your shop floor and back office with Acumatica's agile ERP framework featuring artificial intelligence with machine learning and Open APIs for rapid integration and no-code and low-code customization.