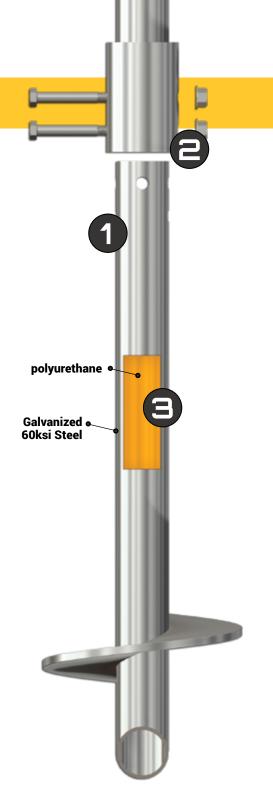

## 1 STEEL + ZN

Superior quality galvanized steel, worthy of the most ambitious projects. Our galvanizing process protects steel against corrosion to guarantee maximum longevity.

No matter where they are installed, GoliathTech piles remain in perfect condition for a very long time. It's guaranteed!

## **2** GOLIATH CONNECT

This joint system allows a pile to be extended by joining two tubes using a locking bolt. Contrary to the competition's solution, this innovation strengthens long piles and eliminates all risk of movement.

# **3** DOUBLE PROTECTION

Our 60Ksi steel piles are fully galvanized to protect the tubes as well as the heads and helixes against physical deterioration. Furthermore, the tubes are filled with polyurethane to prevent ice accumulation inside the pile." This double protection fights frost and thaw soil movement on all fronts. Inside-out.

## **4** SUPERIOR ANCHORING

GoliathTech pile heads are equipped with a nut-fastening system. This exclusive anchoring solution allows the structure to be installed directly on the piles. The innovative anchoring prevents all lateral or vertical movement.