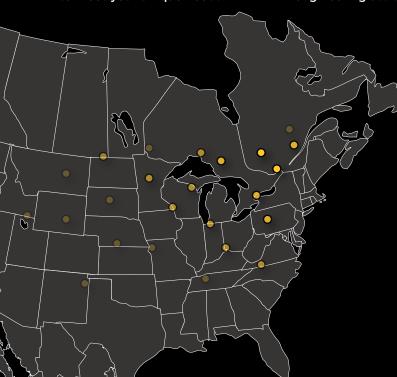

### TERRITORY EXCLUSIVITY

75,000 to 90,000 potential customers per region

10X MORE PROFITABLE\*

Average profit from an excavator: \$60/h

Profit from a GoliathTech screw pile-adapted machine: \$600/h

Already own an excavator? You can significantly increase the value it provides to your business by adapting it with GoliathTech's rotary hydraulic attachment.