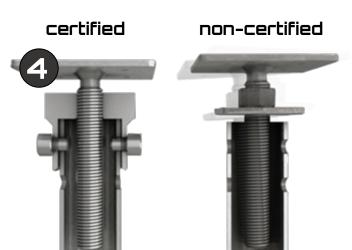

## **4** SUPERIOR ANCHORING

GoliathTech pile heads are equipped with a nut-fastening system. This exclusive anchoring solution allows the structure to be installed directly on the piles. The innovative anchoring prevents all lateral or vertical movement.