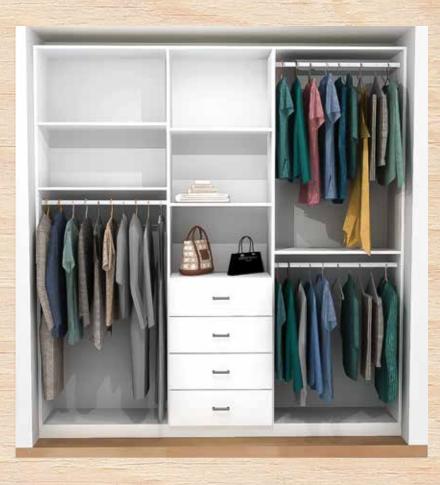

#### **Custom Closets & Storage Solutions**

Contemporary Closet Concepts can design and build personalized closets and storage systems including, but not limited to:

- · Walk-in Closets
- Bedroom Closets
- Linen Closets
- Garage Systems
- Libraries

- Reach-in Closets
- Home Offices
- Pantries
- Laundry Rooms
- Murphy Beds