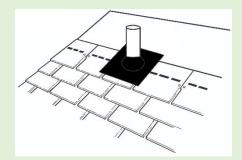

## Installation:

1. Install underlayment and shingles around vent pipe

2. Install Pro-Flash over vent pipe

3. Install roof boot over vent pipe and Pro-Flash. Shingle remaining section