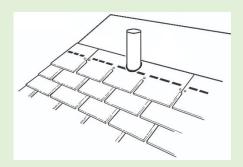

## Installation:

1. Install underlayment and shingles around vent pipe

2. Install Pro-Flash over vent pipe

3. Install roof boot over vent pipe and Pro-Flash. Shingle remaining section