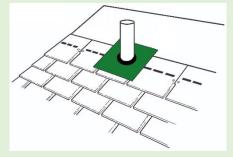

## Installation:

1. Install underlayment and shingles around vent pipe

2. Install Pro-Flash over vent pipe

3. Install roof boot over vent pipe and Pro-Flash. Shingle remaining section