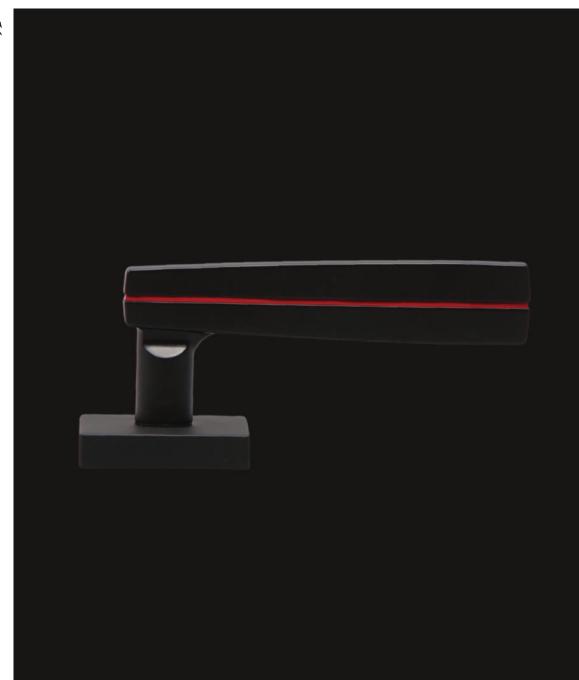

Square

Round

01 A column design gives the handle a symmetrical and elegant look. The grip part is designed with a perfect diameter to create comfort and safety for everyone.

Finish: P PP SB AF

**03** Provided with adequate thickness with its folded edges, this lever offers excellent operability, comfort, as well as an interesting design.

Finish: **P PP SB AF** 

02 A lever with a slim streamline and sharp silhouette for a pleasant-looking design and excellent operability. This is the perfect little touch to a room.