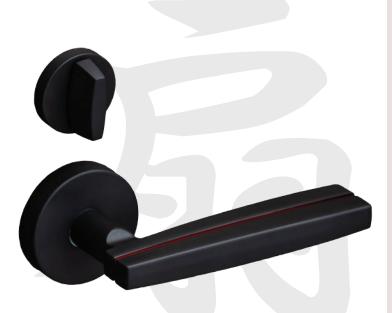

### KIKKO

It is inspired by the hexagonal geometric design found in turtle shells. Kikko is one of the auspicious patterns in Japanese society that has been used since a long time ago as reminiscent of longevity. Adapting the pattern to design the handle creates a unique design and a touch of oriental in your room and philosophical value as a remembrance in your daily life.

Finish: **PPPSB** 