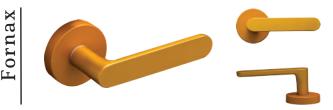

### KIKKO

It is inspired by the hexagonal geometric design found in turtle shells. Kikko is one of the auspicious patterns in Japanese society that has been used since a long time ago as reminiscent of longevity. Adapting the pattern to design the handle creates a unique design and a touch of oriental in your room and philosophical value as a remembrance in your daily life.

Finish: **PPPSB** 