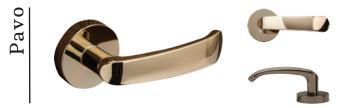

Square

Round

01 A column design gives the handle a symmetrical and elegant look. The grip part is designed with a perfect diameter to create comfort and safety for everyone.

Finish: P PP SB AF

**03** Provided with adequate thickness with its folded edges, this lever offers excellent operability, comfort, as well as an interesting design.