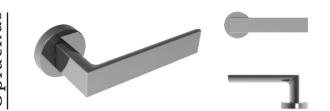

# KIKKO

WELCOME to our exclusive collection of uniquely designed, high quality door handles with a wide variant of finishes that most certainly complements and enhances your room interior.

- ✓ Customizable design and finish
- ✓ One touch installation feature
- ✓ Japan patented safety feature
- ✓ Compatible on ANSI & DIN EU standards
- ✓ Available in two types of rosette

Square

Round

01 A column design gives the handle a symmetrical and elegant look. The grip part is designed with a perfect diameter to create comfort and safety for everyone.

Finish: P PP SB AF

**03** Provided with adequate thickness with its folded edges, this lever offers excellent operability, comfort, as well as an interesting design.