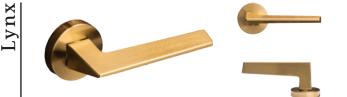

t comes in a bit of convex composition to create the image of flexibility.

#### Finish: P PP SB



14 With a slightly bent shape, the user can recognize how the handle should be operated. Not only its easy operability, but this lever also offers a unique joint.

Finish: P PP SB



15 This edgy square-shaped lever creates a silhouette of sharp and solid lines, resulting in a touch of simplicity and modernity.

#### Finish: P PP SB AF PS



17 A balance combination of weight and diameter of the grip make this lever an ideal choice if you opt for a comfortably fit lever for frequent use.

#### Finish: **P PP SB AF PS**



19 This lever consists of a thin gripping part and a rounded edge to create a slight accent. It provides a comfortable fit for everyone using it.

#### Finish: P PP SB AF



23 This lever handle was born as a combination of a vast surface with a sharp line representing a vital characteristic of a modern design.

Finish: **P PP SB** 



16 This lever combines a cylindrical bar and a diagonal cut at the joint. Not only resembling a unique design, but it also offers excellent functionality.

Finish: P PP SB PS



18 The curved part in the edge creates a unique accent in this flat and slim-designed lever. The combination also results in an easy-grip lever for better operability.

#### Finish: P PP SB AF



20 This lever creates a solid and sleek-looking as it combines a heavier weight and a wide flat front surface. The inner surface is convex, offering a unique combination.

#### Finish: P PP SB AF



24 Inspired by the beauty of the mountain's ridgeline, this d