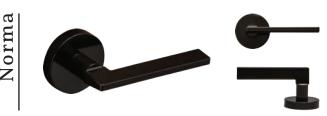

**05** A beautiful streamline runs over the comfortable grip resulting in a pleasant and sharp silhouette. This is the ideal lever in terms of aesthetic and functionality.

Finish: P PP SB AF PS

07 The design of this handle is inspired by the smooth curve of the bird's feather. The grip part is lightweight and easy to grip in, making it comfortable to use.