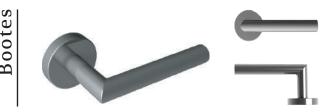

ndle should be operated. Not only its easy operability, but this lever also offers a unique joint.

Finish: P PP SB



15 This edgy square-shaped lever creates a silhouette of sharp and solid lines, resulting in a touch of simplicity and modernity.

#### Finish: P PP SB AF PS



17 A balance combination of weight and diameter of the grip make this lever an ideal choice if you opt for a comfortably fit lever for frequent use.

#### Finish: **P PP SB AF PS**



19 This lever consists of a thin gripping part and a rounded edge to create a slight accent. It provides a comfortable fit for everyone using it.

#### Finish: P PP SB AF



23 This lever handle was born as a combination of a vast surface with a sharp line representing a vital characteristic of a modern design.

Finish: **P PP SB** 



16 This lever combines a cylindrical bar and a diagonal cut at the joint. Not only resembling a unique design, but it also offers excellent functionality.

Finish: P PP SB PS



18 The curved part in the edge creates a unique accent in this flat and slim-designed lever. The combination also results in an easy-grip lever for better operability.

#### Finish: P PP SB AF



20 This lever creates a solid and sleek-looking as it combines a heavier weight and a wide flat front surface. The inner surface is convex, offering a unique combination.

#### Finish: P PP SB AF



24 Inspired by the beauty of the mountain's ridgeline, this design emphasizes the beauty and practical value by the comfortable gripping.

Finish: P PP SB

## FINISH LIST

| P PLATING SERIES          |