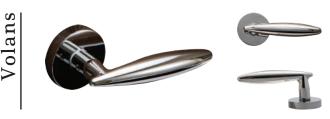

#### Finish: P PP SB AF

04 The timeless and straightforward design lever. With an ideal thickness of grip and its round-shaped edge design to ensure comfort and safety for everyone.

Finish: **P PP SB AF PS** 