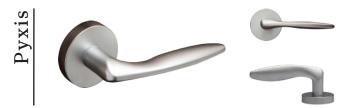

Finish: **P PP SB AF** 

02 A lever with a slim streamline and sharp silhouette for a pleasant-looking design and excellent operability. This is the perfect little touch to a room.