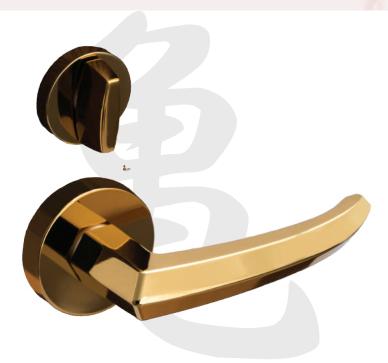

### SAKURA

This handle is simple yet elegantly beautiful. The curve fits gently to your palm, giving a warm welcome like spring. Sakura gives the fine first impression the moment people grip the handle, leading them to enter an exquisite room behind the door. This beautifully designed handle resembles the infamous Japanese cherry blossom petal, Sakura, representing the nobleness and the new beginning.

Finish: **P PP SB AF** 