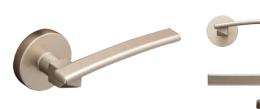

#### Finish: P PP SB AF

04 The timeless and straightforward design lever. With an ideal thickness of grip and its round-shaped edge design to ensure comfort and safety for everyone.

Finish: **P PP SB AF PS** 