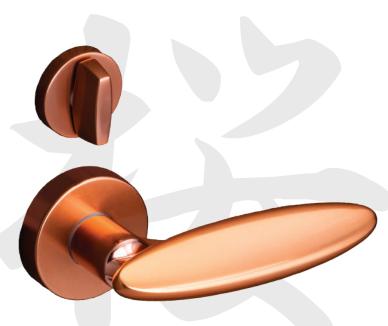

### SENSU

A traditional Japanese folding fan plays a vital role in Japanese society, from daily life, art performances to ceremonies. It symbolizes high social status, respect for each other, and a good luck charm for prosperity as it spreads out. Through this solid handle with beautiful inner lining, we want Sensu to welcome every guest with respect and hospitality from the moment they open the door.

Finish: **P PP SB AF** 