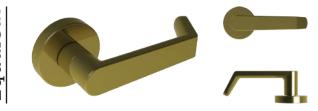

arp and solid lines, resulting in a touch of simplicity and modernity.

#### Finish: P PP SB AF PS



17 A balance combination of weight and diameter of the grip make this lever an ideal choice if you opt for a comfortably fit lever for frequent use.

#### Finish: **P PP SB AF PS**



19 This lever consists of a thin gripping part and a rounded edge to create a slight accent. It provides a comfortable fit for everyone using it.

#### Finish: P PP SB AF



23 This lever handle was born as a combination of a vast surface with a sharp line representing a vital characteristic of a modern design.

Finish: **P PP SB** 



16 This lever combines a cylindrical bar and a diagonal cut at the joint. Not only resembling a unique design, but it also offers excellent functionality.

Finish: P PP SB PS



18 The curved part in the edge creates a unique accent in this flat and slim-designed lever. The combination also results in an easy-grip lever for better operability.

#### Finish: P PP SB AF



20 This lever creates a solid and sleek-looking as it combines a heavier weight and a wide flat front surface. The inner surface is convex, offering a unique combination.

#### Finish: P PP SB AF



24 Inspired by the beauty of the mountain's ridgeline, this design emphasizes the beauty and practical value by the comfortable gripping.

Finish: P PP SB

## FINISH LIST

| P PLATING SERIES          |                             |                              |                            |
|---------------------------|-----------------------------|------------------------------|---------------------