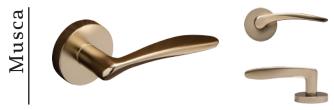

Square

Round

01 A column design gives the handle a symmetrical and elegant look. The grip part is designed with a perfect diameter to create comfort and safety for everyone.

Finish: P PP SB AF

**03** Provided with adequate thickness with its folded edges, this lever offers excellent operability, comfort, as well as an interesting design.