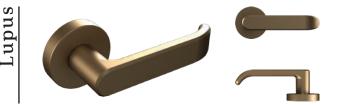

e surface and gently rounded edge resemble smoothness and comfort.

Finish: P PP SB



11 This lever has thin yet enough weight on the grip part. Instead of a straight bar, it comes in a bit of convex composition to create the image of flexibility.

#### Finish: P PP SB



14 With a slightly bent shape, the user can recognize how the handle should be operated. Not only its easy operability, but this lever also offers a unique joint.

Finish: P PP SB



15 This edgy square-shaped lever creates a silhouette of sharp and solid lines, resulting in a touch of simplicity and modernity.

#### Finish: P PP SB AF PS



17 A balance combination of weight and diameter of the grip make this lever an ideal choice if you opt for a comfortably fit lever for frequent use.

#### Finish: **P PP SB AF PS**



19 This lever consists of a thin gripping part and a rounded edge to create a slight accent. It provides a comfortable fit for everyone using it.

#### Finish: P PP SB AF



23 This lever handle was born as a combination of a vast surface with a sharp line representing a vital characteristic of a modern design.

Finish: **P PP SB** 



16 This lever combines a cylindrical bar and a diagonal cut at the joint. Not only resembling a unique design, but it also offers excellent functionality.

Finish: P PP SB PS



18 The curved part in the edge creates a unique accent in this flat and slim-designed lever. The combination also results in an easy-grip lever for better operability.

#### Finish: P PP SB AF



20 This lever creates a solid and sleek-looking as it combines a heavier weight and a