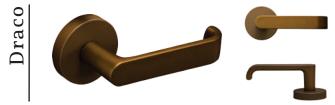

### SAKURA

This handle is simple yet elegantly beautiful. The curve fits gently to your palm, giving a warm welcome like spring. Sakura gives the fine first impression the moment people grip the handle, leading them to enter an exquisite room behind the door. This beautifully designed handle resembles the infamous Japanese cherry blossom petal, Sakura, representing the nobleness and the new beginning.

Finish: **P PP SB AF** 