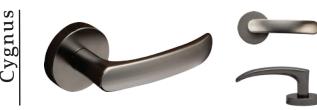

Finish: **P PP SB AF** 

02 A lever with a slim streamline and sharp silhouette for a pleasant-looking design and excellent operability. This is the perfect little touch to a room.