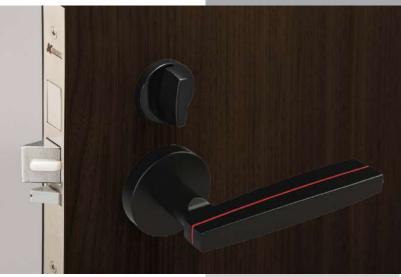

Square

Round

01 A column design gives the handle a symmetrical and elegant look. The grip part is designed with a perfect diameter to create comfort and safety for everyone.

Finish: P PP SB AF

**03** Provided with adequate thickness with its folded edges, this lever offers excellent operability, comfort, as well as an interesting design.

Finish: **P PP SB AF** 

02 A lever with a slim streamline and sharp silhouette for a pleasant-looking design and excellent operability. This is the perfect little touch to a room.