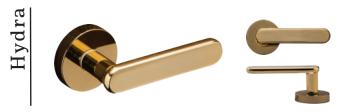

**05** A beautiful streamline runs over the comfortable grip resulting in a pleasant and sharp silhouette. This is the ideal lever in terms of aesthetic and functionality.

Finish: P PP SB AF PS

07 The design of this handle is inspired by the smooth curve of the bird's feather. The grip part is lightweight and easy to grip in, making it comfortable to use.