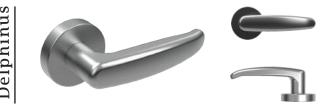

edges create create a gentle-looking and good operability for optimal use of the door.

Finish: P PP SB



08 A lever with a convex design and ideal thickness on the grip part. The wide surface and gently rounded edge resemble smoothness and comfort.

Finish: P PP SB



11 This lever has thin yet enough weight on the grip part. Instead of a straight bar, it comes in a bit of convex composition to create the image of flexibility.

#### Finish: P PP SB



14 With a slightly bent shape, the user can recognize how the handle should be operated. Not only its easy operability, but this lever also offers a unique joint.

Finish: P PP SB



15 This edgy square-shaped lever creates a silhouette of sharp and solid lines, resulting in a touch of simplicity and modernity.

#### Finish: P PP SB AF PS



17 A balance combination of weight and diameter of the grip make this lever an ideal choice if you opt for a comfortably fit lever for frequent use.

#### Finish: **P PP SB AF PS**



19 This lever consists of a thin gripping part and a rounded edge to create a slight accent. It provides a comfortable fit for everyone using it.

#### Finish: P PP SB AF



23 This lever handle was born as a combination of a vast surface with a sharp line representing a vital characteristic of a modern design.

Finish: **P PP SB** 



16 This lever combines a cylindrical bar and a diagonal cut at the joint. Not only resembling a unique design, but it also offers excellent functionality.

Finish: P PP SB PS



18 The curved part in the edge creates a unique accent in this flat and slim-designed lever. The c