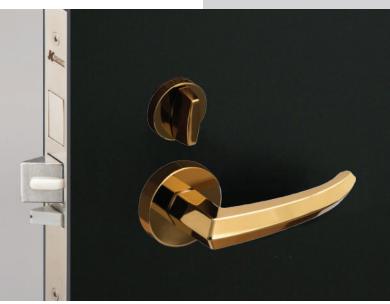

### SAKURA

This handle is simple yet elegantly beautiful. The curve fits gently to your palm, giving a warm welcome like spring. Sakura gives the fine first impression the moment people grip the handle, leading them to enter an exquisite room behind the door. This beautifully designed handle resembles the infamous Japanese cherry blossom petal, Sakura, representing the nobleness and the new beginning.

Finish: **P PP SB AF** 