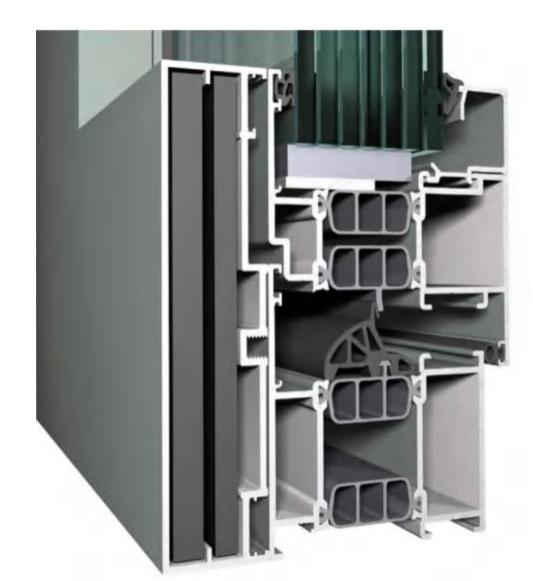

### TECHNICAL DATA

Visible width (Outside)

Profile Depth

Depth of glass groove

Glass Thickness

Frame/Sash

Frame/Sash

Refer to detail drawing

146mm

### PERFORMANCE

Thermal Insulation

Acoustic Performance

Air Tightness

Wind Load Resistance

Water Penetration

Security Level

U≤2.4 W/m2K

≤45dB

0.4

≥0.5Kpa

500 pa

Superhouse SP86 bullet proof system meet UL752 standard and Florida USA product building approval. The special design with reinforce steel plate and bullet proof glass. Which is popular use for hurrican area and public like embassy, army area and bank.