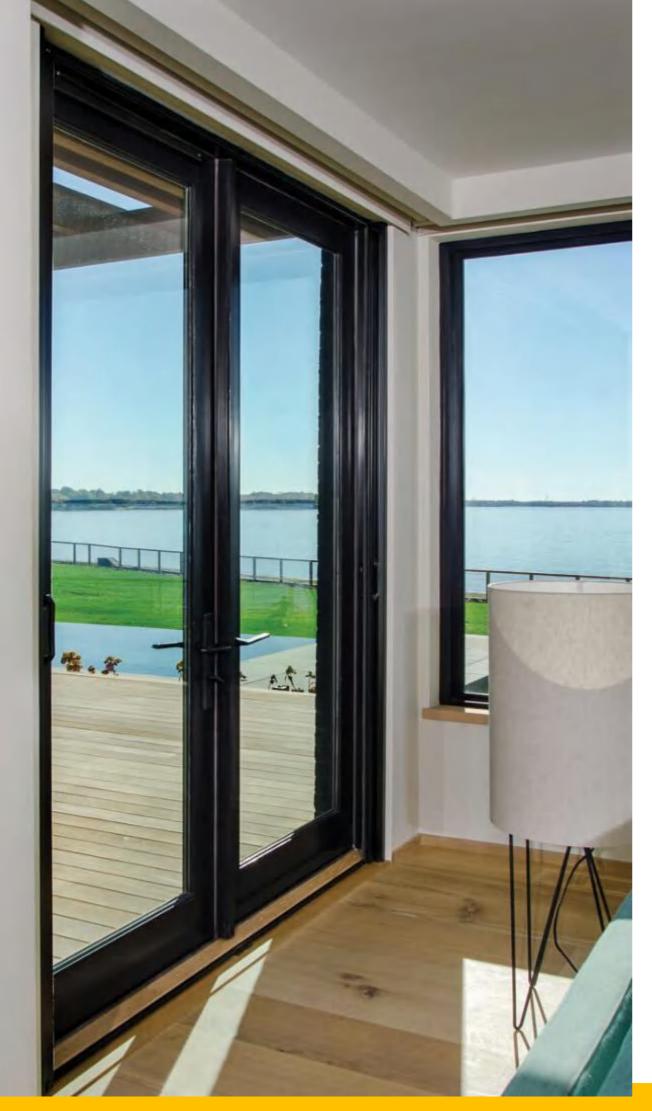

ile Depth           | Frame/Sash | 65mm |
| Depth of glass groove   |            | 27mm |
| Glass Thickness         |            | 48mm |

### PERFORMANCE

Thermal Insulation U≤1.6 W/m2K Acoustic Performance ≤45dB Air Tightness 0.4 Wind Load Resistance ≥0.5Kpa Water Penetration 900 pa Security Level

TECHNICAL DATA

Visible width (Outside)

Depth of glass groove

Profile Depth

Glass Thickness

| PERFORMANCE          |             |
|----------------------|-------------|
| Thermal Insulation   | U≤1.4 W/m2K |
| Acoustic Performance | ≤45dB       |
| Air Tightness        | 0.4         |
| Wind Load Resistance | ≥0.5Kpa     |
| Water Penetration    | 900 pa      |
| Security Level       |             |
|                      |             |

30mm

79mm

27mm

61mm

Frame/Sash

Frame/Sash









Superhosue P80 system is excellent heat insulating function, which belong to our star system with very high quality and with kick plate. It could realized inwards opeining, outwards opening, low threshold and high threshold. Also there are different kinds of hardware for choose and it could meet C and U groove with multi point locking system.

### TECHNICAL DATA

Visible width (Outside) Frame/Sash 50mm Profile Depth Frame/Sash 80mm Depth of glass groove 27mm Glass Thickness 48mm

| PERFORMANCE          |             |
|----------------------|-------------|
| Thermal Insulation   | U≤1.4 W/m2K |
| Acoustic Performance | ≤45dB       |
| Air Tightness        | 0.4         |
| Wind Load Resistance | ≥0.5Kpa     |
| Water Penetration    | 600 pa      |
| Security Level       |