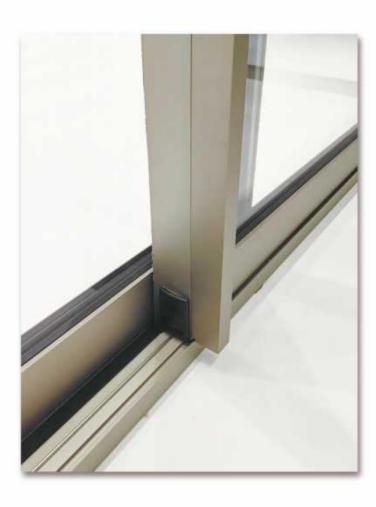

# **INTRODUCTION**

Superhouse SP146 series with 2cm thickness simplification profle and with a large view. Abandon the traditional big and heavy sliding door frame, the minimalist push and pull is more close to the natural environment nearly. Higher glass to aluminum frame ratio, heat insulation performance system effectively improved. Hidden under the rail- with roller bearing, single panel load up to 500kgs. It can be make 3000mm by 3000mm per panel.