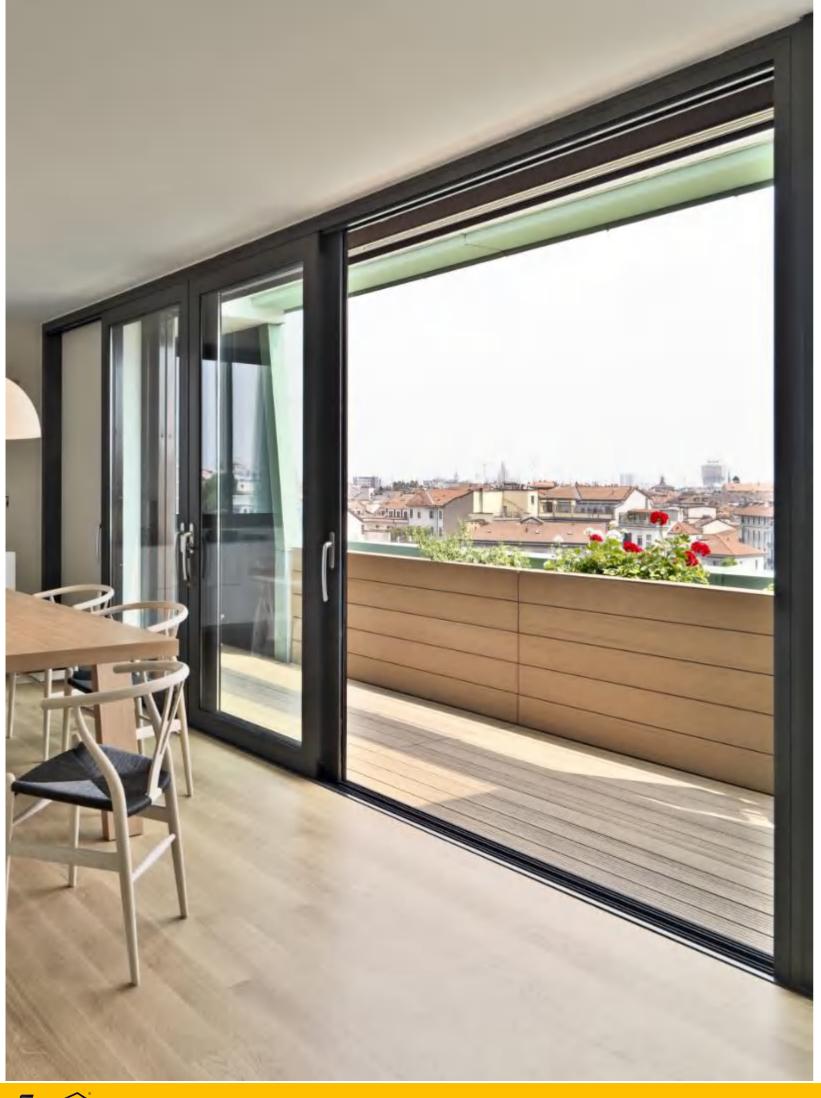

Superhosue SP153T system is a sliding and lift&sliding door wiellent thermal insulation. The perfect design max. glass area and enhances comfort, which system has a small threshold scheme to facilitate access to building. The lift and sliding door can accommodate large size glass door and bear up to 400kg which meets the requirement of anti theft performance.