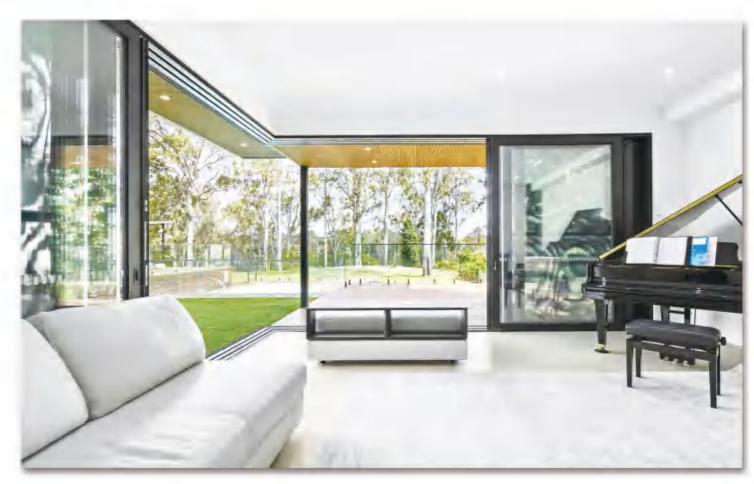

# **INTRODUCTION**

Superhouse SP146 series with 2cm thickness simplification profle and with a large view. Abandon the traditional big and heavy sliding door frame, the minimalist push and pull is more close to the natural environment nearly. Higher glass to aluminum frame ratio, heat insulation performance system effectively improved. Hidden under the rail- with roller bearing, single panel load up to 500kgs. It can be make 3000mm by 3000mm per panel.