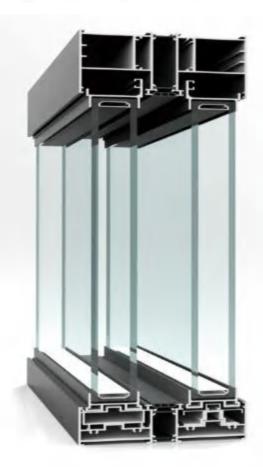

# **INTRODUCTION**

Superhouse SP146 series with 2cm thickness simplification profle and with a large view. Abandon the traditional big and heavy sliding door frame, the minimalist push and pull is more close to the natural environment nearly. Higher glass to aluminum frame ratio, heat insulation performance system effectively improved. Hidden under the rail- with roller bearing, single panel load up to 500kgs. It can be make 3000mm by 3000mm per panel.