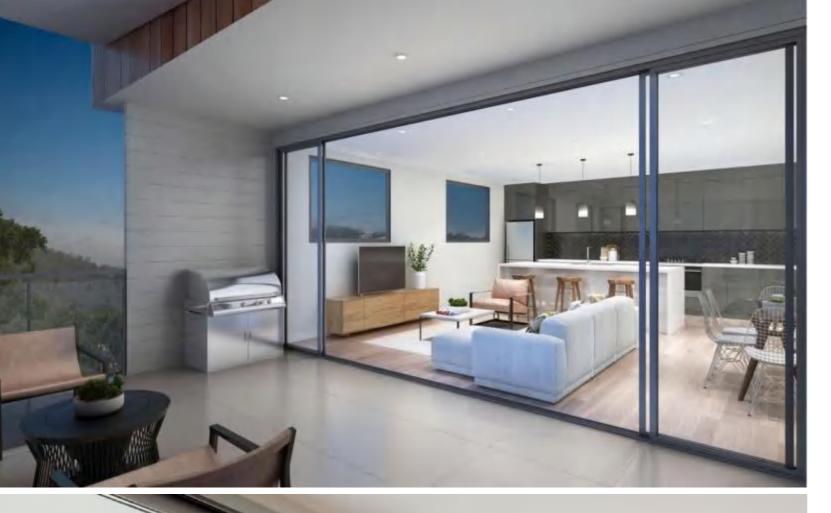

Superhouse SP100 hinge door is classic model. It can be high threshold or low threshold or without threshold. Stainless steel handle for option. Normally use for commercial area such as shop entrance door. It aslo can be escape door.