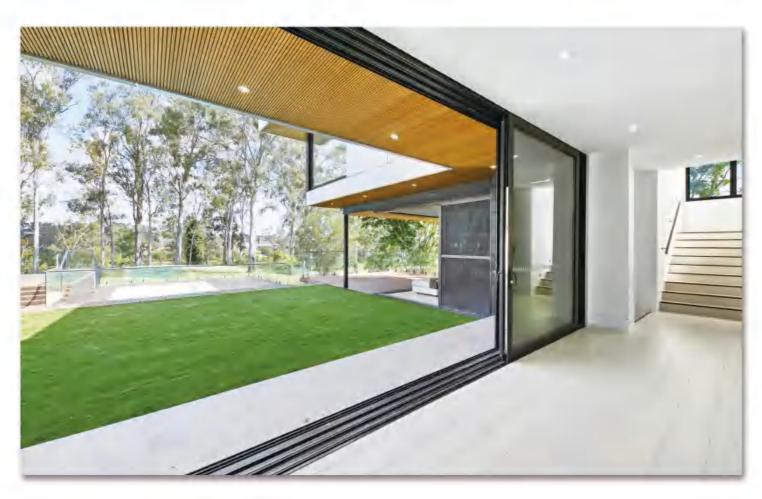

# **INTRODUCTION**

Superhouse SP146 series with 2cm thickness simplification profle and with a large view. Abandon the traditional big and heavy sliding door frame, the minimalist push and pull is more close to the natural environment nearly. Higher glass to aluminum frame ratio, heat insulation performance system effectively improved. Hidden under the rail- with roller bearing, single panel load up to 500kgs. It can be make 3000mm by 3000mm per panel.