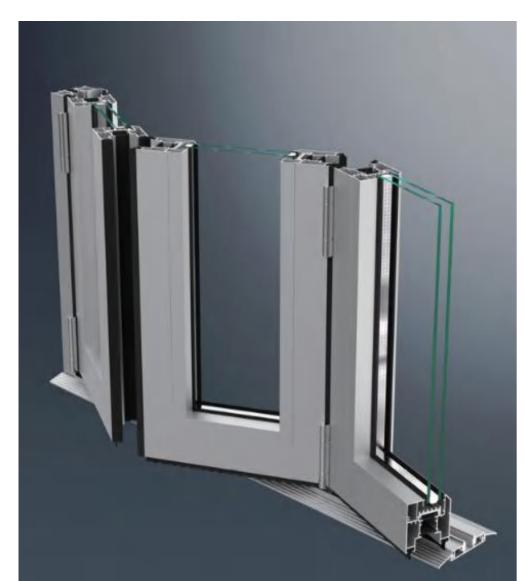

# **SP115 BI-FOLDING DOOR** COMMERCIAL

Superhouse SP115 Bifolding door could meet design of 220,330,431,550,541,633, 651,743 and so on. Also could with retractor flyscreen. It can be make 3000mm high with heavy duty hinge and with stright sash to improve aesthetics sash. Also it is the flagship product in Superhouse product system.