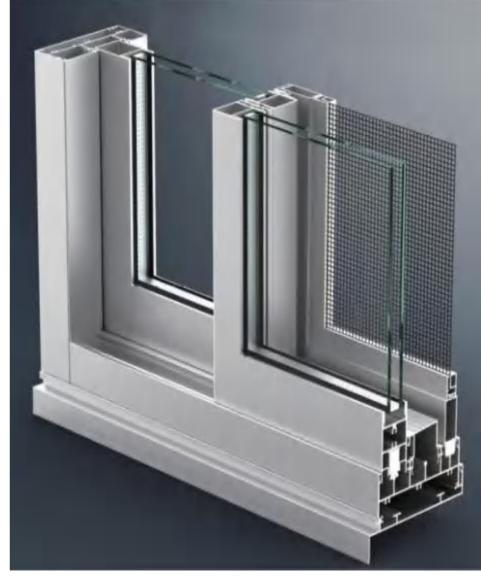

### TECHNICAL DATA

Visible width (Outside)

Profile Depth

Depth of glass groove

Glass Thickness

Frame/Sash

Frame/Sash

Refer to detail drawing

146mm