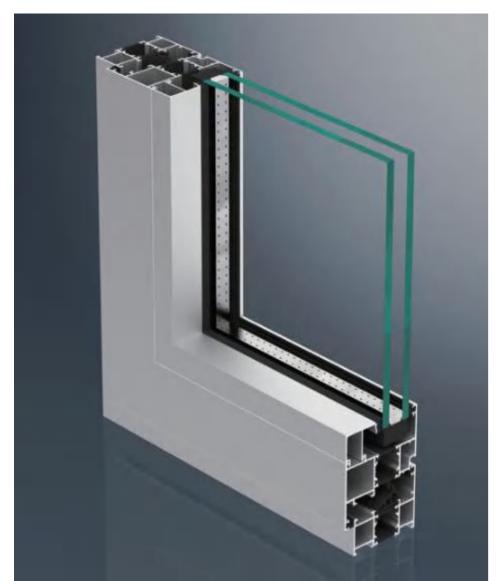

Superhouse SP100 hinge door is classic model. It can be high threshold or low threshold or without threshold. Stainless steel handle for option. Normally use for commercial area such as shop entrance door. It aslo can be escape door.