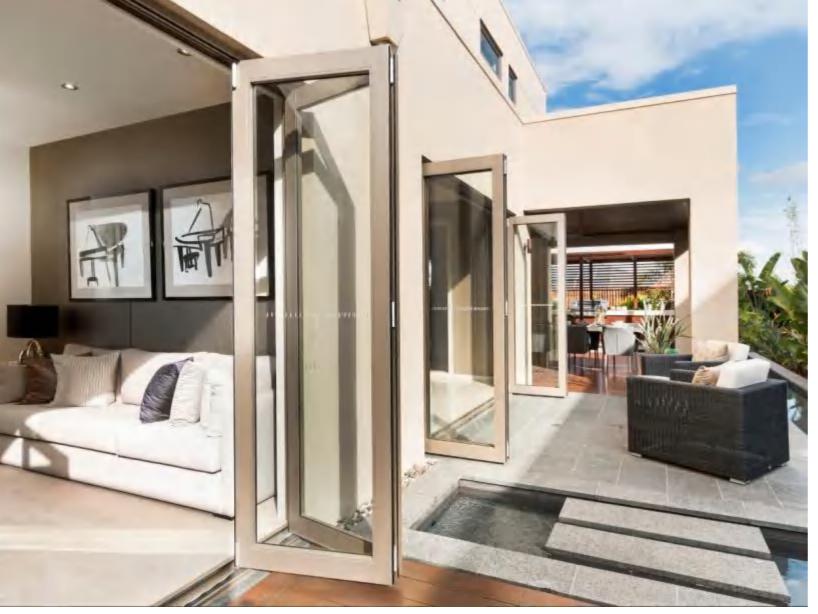

# **SP115 BI-FOLDING DOOR** COMMERCIAL

Superhouse SP115 Bifolding door could meet design of 220,330,431,550,541,633, 651,743 and so on. Also could with retractor flyscreen. It can be make 3000mm high with heavy duty hinge and with stright sash to improve aesthetics sash. Also it is the flagship product in Superhouse product system.