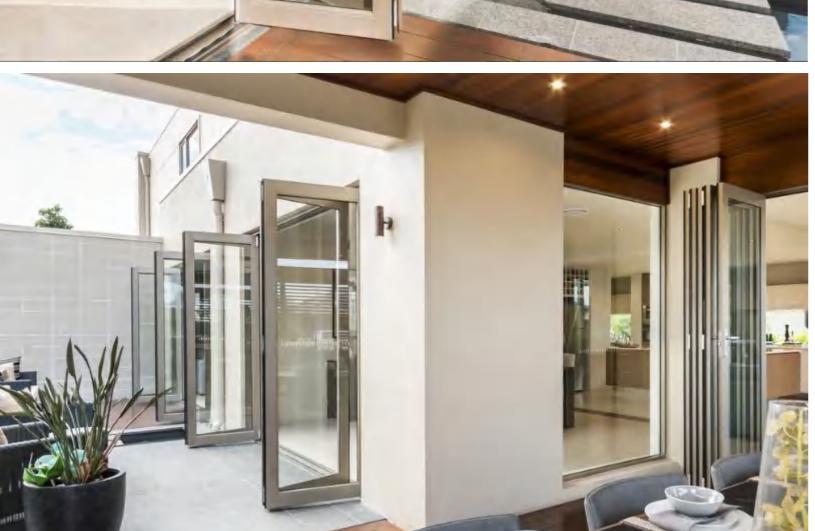

# **SP115 BI-FOLDING DOOR** COMMERCIAL

Superhouse SP115 Bifolding door could meet design of 220,330,431,550,541,633, 651,743 and so on. Also could with retractor flyscreen. It can be make 3000mm high with heavy duty hinge and with stright sash to improve aesthetics sash. Also it is the flagship product in Superhouse product system.