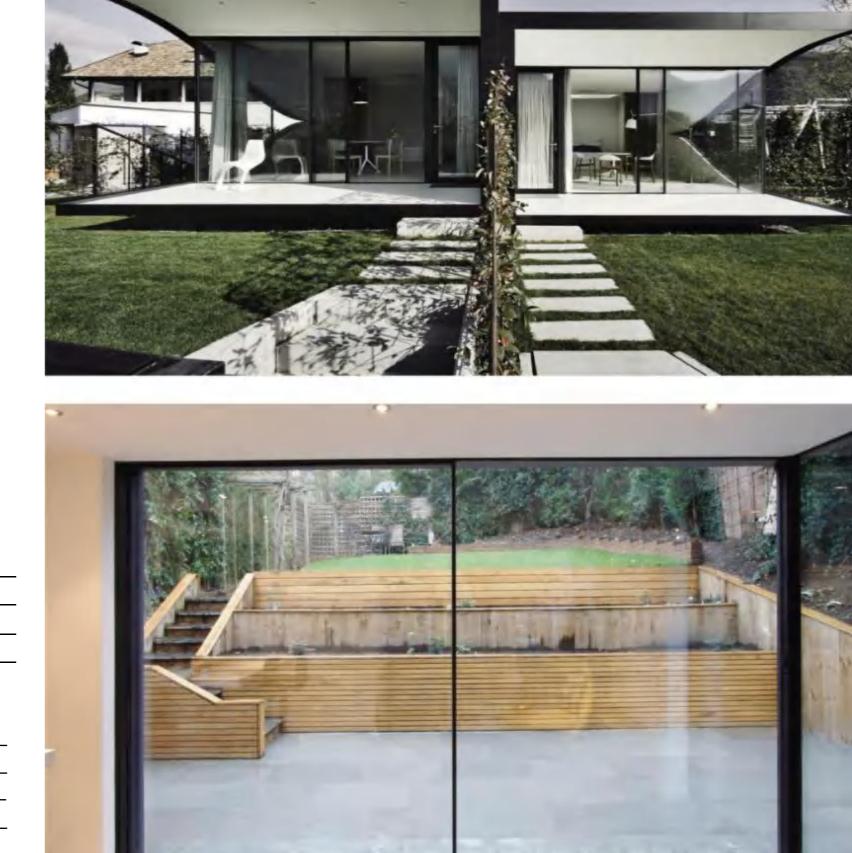

# **INTRODUCTION**

Superhouse SP146 series with 2cm thickness simplification profle and with a large view. Abandon the traditional big and heavy sliding door frame, the minimalist push and pull is more close to the natural environment nearly. Higher glass to aluminum frame ratio, heat insulation performance system effectively improved. Hidden under the rail- with roller bearing, single panel load up to 500kgs. It can be make 3000mm by 3000mm per panel.