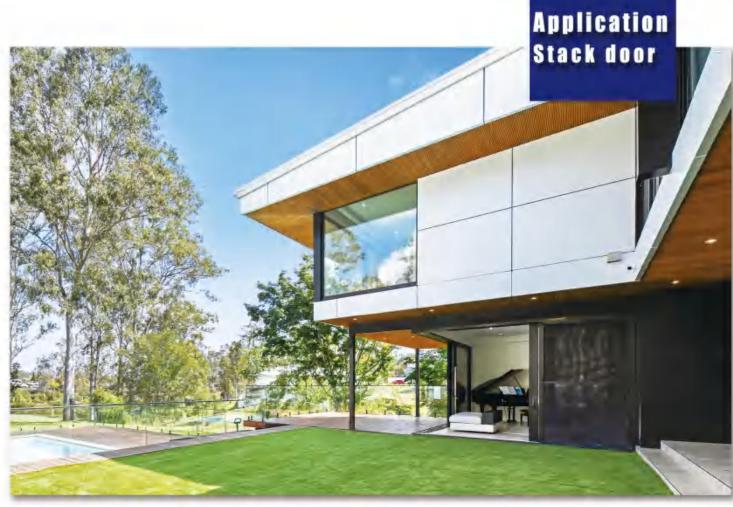

# **INTRODUCTION**

Superhouse SP146 series with 2cm thickness simplification profle and with a large view. Abandon the traditional big and heavy sliding door frame, the minimalist push and pull is more close to the natural environment nearly. Higher glass to aluminum frame ratio, heat insulation performance system effectively improved. Hidden under the rail- with roller bearing, single panel load up to 500kgs. It can be make 3000mm by 3000mm per panel.