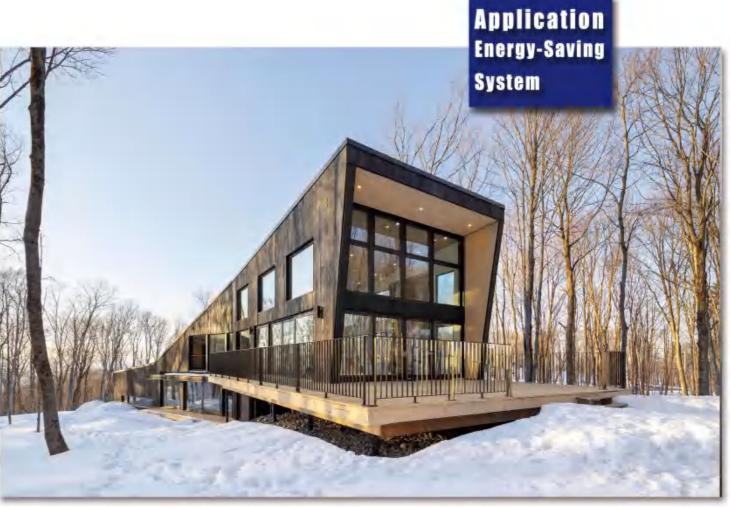

-|-------|
| Profile Depth           | Frame/Sash | 239mm |
| Depth of glass groove   |            | 26mm  |
| Glass Thickness         |            | 53mm  |

| PERFORMANCE          |            |
|----------------------|------------|
| Thermal Insulation   | U≤1.6W/m2K |
| Acoustic Performance | ≤45dB      |
| Air Tightness        | 0.4        |
| Wind Load Resistance | ≥0.5Kpa    |
| Water Penetration    | 600 pa     |
| Security Level       |            |

# FACTORY VIEW

# FACTORY VIEW

For pursue outstanding quality, we import national standard high quality auto-machines



**Dust-Free Plant** 





**Dust-Free Plant** 



AUTO-MACHINES



Meanwhile, under international standard quality system, which helps our quality better than competition's



SGS Approved Packing















































































































**Scan code addition** 

new journey

To the future

# doors & Windows