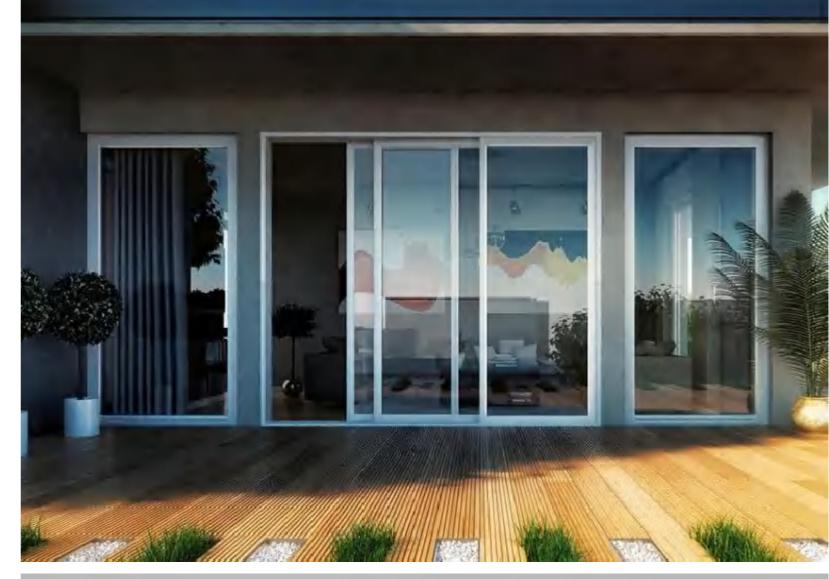

tance | ≥0.5Kpa     |
| Water Penetration    | 600 pa      |
| Security Level       |             |





SP150 stacker door system, it could be with triple glass to realize better sound insulation and energysaving. This system is with heavy duty. It could create smoother and more reliable operation experience for users during the repeated opening and closing. Available with stainless steel mesh and could meet 600 pa water penetration. Popular used in Australia Market.

### TECHNICAL DATA

Visible width (Outside)

Depth of glass groove

Glass Thickness

Profile Depth

Frame/Sash Frame/Sash

50mm

150mm

16mm

12-31mm

### PERFORMANCE

Thermal Insulation

Acoustic Performance

Air Tightness

Wind Load Resistance

Water Penetration

Security Level

U≤3.4 W/m2K

≤45dB

0.4

≥0.5Kpa

600 pa















# **SP115 BI-FOLDING DOOR** COMMERCIAL

Superhouse SP115 Bifolding door could meet design of 220,330,431,550,541,633, 651,743 and so on. Also could with retractor flyscreen. It can be make 3000mm high with heavy duty hinge and with stright sash to improve aesthetics sash. Also it is the flagship product in Superhouse product system.

### TECHNICAL DATA

Visible width (Outside) Frame/Sash 30mm Profile Depth Frame/Sash 115mm Depth of glass groove 22mm 21-42mm Glass Thickness

| PERFORMANCE          |             |
|----------------------|-------------|
| Thermal Insulation   | U≤3.4 W/m2K |
| Acoustic Performance | ≤45dB       |
| Air Tightness        | 0.4         |
| Wind Load Resistance | ≥0.5Kpa     |
| Water Penetration    | 600 pa      |
| Security Level       |