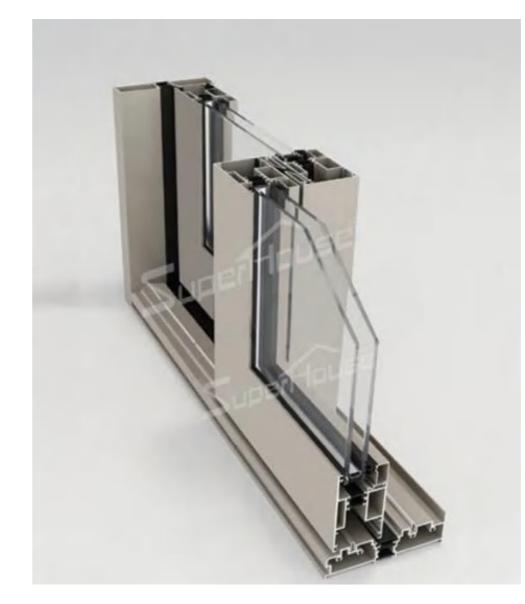

Superhouse SP75T bifold doors, or folding sliding doors if you prefer, are a modern and innovative design statement that can transform an ordinary room and make it a feature of the house. It can be low threshold and high threshold. Available in a number of configurations using between 2 and 8 door leaves.