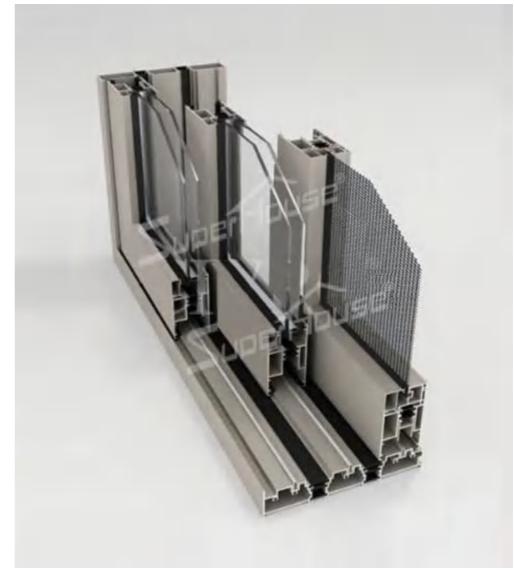

Superhosue SP239T system is a sliding and lift&sliding door wiellent thermal insulation. The perfect design max. glass area and enhances comfort, which system has a small threshold scheme to facilitate access to building. The lift and sliding door can accommodate large size glass door and bear up to 400kg which meets the requirement of anti theft performance.

### TECHNICAL DATA

| Visible width (Outside) | Frame/Sash | 64mm  |
|-------------------------|------------|-------|
| Profile Depth           | Frame/Sash | 239mm |
| Depth of glass groove   |            | 26mm  |
| Glass Thickness         |            | 53mm  |

| PERFORMANCE          |            |
|----------------------|------------|
| Thermal Insulation   | U≤1.6W/m2K |
| Acoustic Performance | ≤45dB      |
| Air Tightness        | 0.4        |
| Wind Load Resistance | ≥0.5Kpa    |
| Water Penetration    | 600 pa     |
| Security Level       |            |