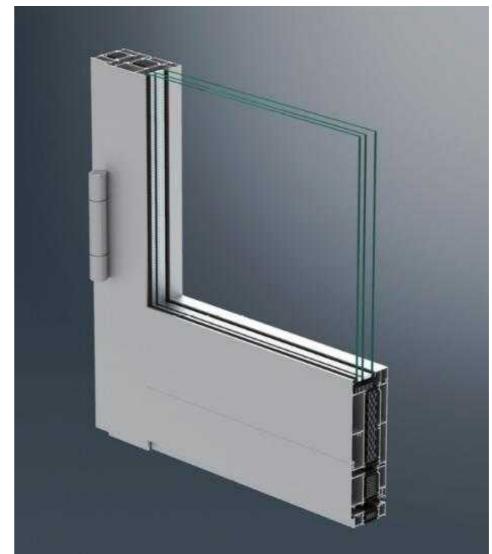

Superhouse SP75T bifold doors, or folding sliding doors if you prefer, are a modern and innovative design statement that can transform an ordinary room and make it a feature of the house. It can be low threshold and high threshold. Available in a number of configurations using between 2 and 8 door leaves.