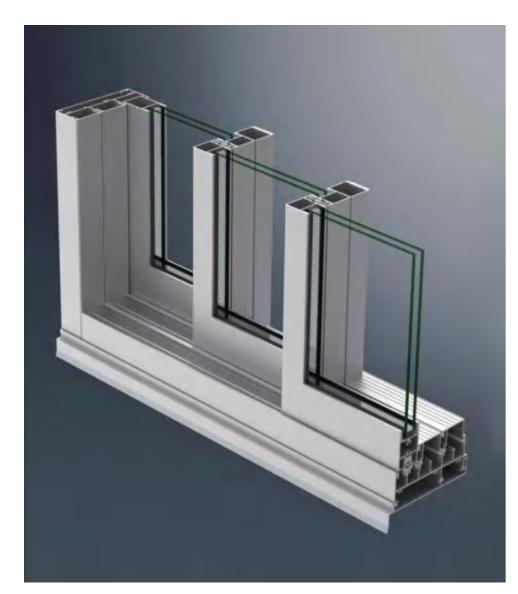

0.4

≥0.5Kpa

600 pa

SP100 Sliding door system, it can be equipped with triple glass to get better sound insullation and energysaving. This system is equipped with heavy duty and it can be load max. 300kg weight. It could create smoother and more reliable operation experience for users during the repeated opening and closing. Available with stainless steel mesh and could meet 600pa water panastration. Popular used in Australia market.

SP150 stacker door system, it could be with triple glass to realize better sound insulation and energysaving. This system is with heavy duty. It could create smoother and more reliable operation experience for users during the repeated opening and closing. Available with stainless steel mesh and could meet 600 pa water penetration. Popular used in Australia Market.