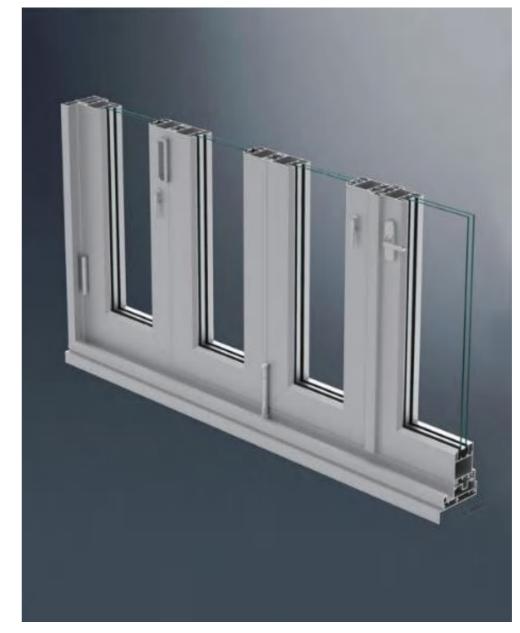

### TECHNICAL DATA

Visible width (Outside) Frame/Sash 50mm Profile Depth Frame/Sash 130mm Depth of glass groove 16mm 12-30mm Glass Thickness

| PERFORMANCE          |             |
|----------------------|-------------|
| Thermal Insulation   | U≤3.8 W/m2K |
| Acoustic Performance | ≤42dB       |
| Air Tightness        | 0.4         |
| Wind Load Resistance | ≥0.5Kpa     |
| Water Penetration    | 600 pa      |
| Security Level       |             |

SP150 stacker door system, it could be with triple glass to realize better sound insulation and energysaving. This system is with heavy duty. It could create smoother and more reliable operation experience for users during the repeated opening and closing. Available with stainless steel mesh and could meet 600 pa water penetration. Popular used in Australia Market.