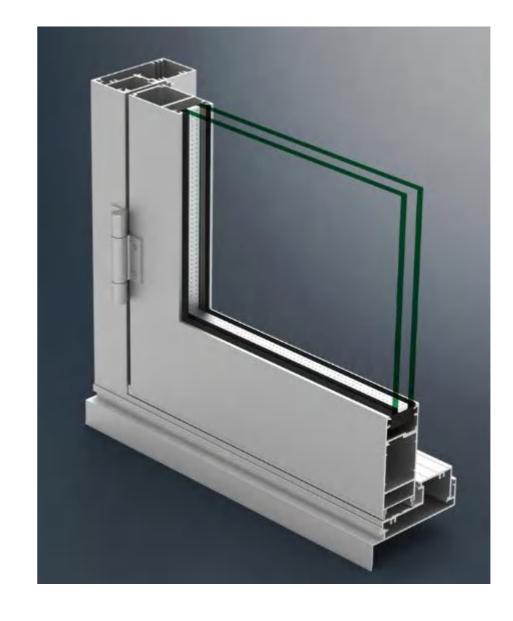

Superhouse SP100 hinge door is classic model. It can be high threshold or low threshold or without threshold. Stainless steel handle for option. Normally use for commercial area such as shop entrance door. It aslo can be escape door.

### TECHNICAL DATA

Visible width (Outside)

Depth of glass groove

Glass Thickness

Profile Depth

Frame/Sash Refer to detail drawing

Refer to detail drawing

Frame/Sash

# TECHNICAL DATA

Visible width (Outside)

Depth of glass groove

Glass Thickness

Profile Depth

Frame/Sash Frame/Sash Refer to detail drawing
Refer to detail drawing

### PERFORMANCE

Thermal Insulation

Acoustic Performance

Air Tightness

Wind Load Resistance

Water Penetration

Security Level

U≤1.1 W/m2K

≤45dB

0.4

≥0.5Kpa

900 pa

Security Level