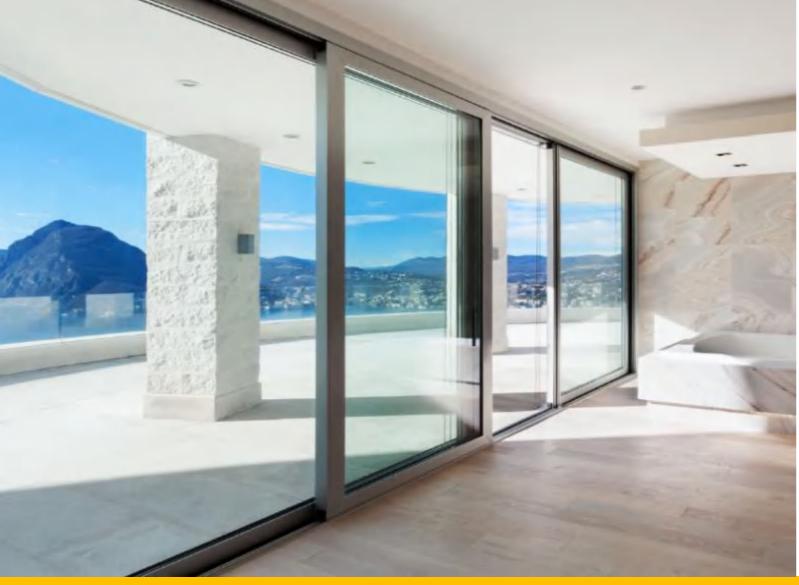

0.4

≥0.5Kpa

600 pa

SP100 Sliding door system, it can be equipped with triple glass to get better sound insullation and energysaving. This system is equipped with heavy duty and it can be load max. 300kg weight. It could create smoother and more reliable operation experience for users during the repeated opening and closing. Available with stainless steel mesh and could meet 600pa water panastration. Popular used in Australia market.