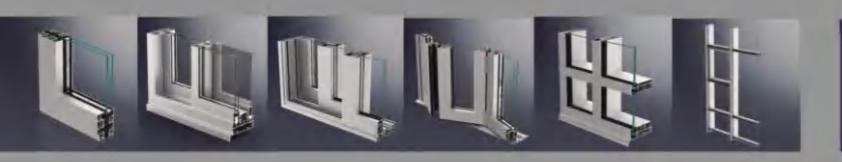

### TECHNICAL DATA

Visible width (Outside)

Profile Depth

Depth of glass groove

Glass Thickness

Frame/Sash

Frame/Sash

Refer to detail drawing

### TECHNICAL DATA

Visible width (Outside)

Depth of glass groove

Glass Thickness

Profile Depth

Frame/Sash Refer to detail drawing

Refer to detail drawing

Frame/Sash

# TECHNICAL DATA

Visible width (Outside)

Depth of glass groove

Glass Thickness

Profile Depth

Frame/Sash Frame/Sash Refer to detail drawing
Refer to detail drawing