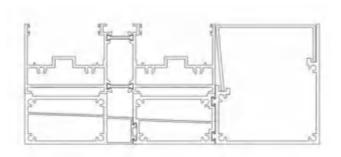

# **INTRODUCTION**

Superhouse SP146 series with 2cm thickness simplification profle and with a large view. Abandon the traditional big and heavy sliding door frame, the minimalist push and pull is more close to the natural environment nearly. Higher glass to aluminum frame ratio, heat insulation performance system effectively improved. Hidden under the rail- with roller bearing, single panel load up to 500kgs. It can be make 3000mm by 3000mm per panel.