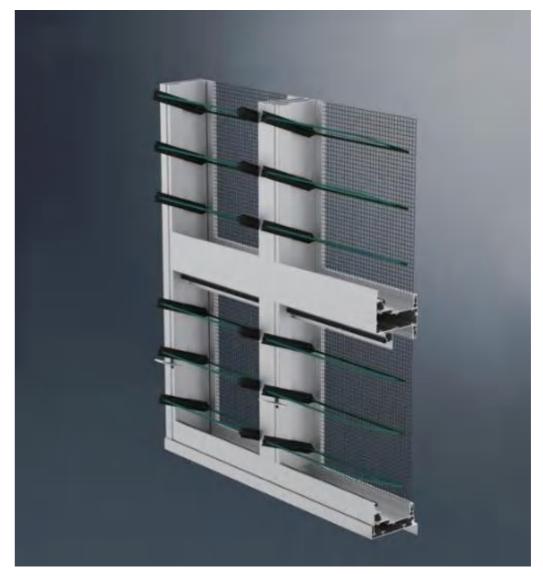

SP100 Chain winder window could be equipped with double or triple glass to realize better sound insulation and energy-saving. This system is with Australia local 125mm limited opening restrictor. Available with stainless steel mesh or flyscreen. And with Australia standard and with 900pa water panestration and popular used in Australia market.

### TECHNICAL DATA

Visible width (Outside)Frame/Sash50mmProfile DepthFrame/Sash100mmDepth of glass groove20mmGlass Thickness12-31mm

### PERFORMANCE

Thermal Insulation

Acoustic Performance

Air Tightness

Wind Load Resistance

Water Penetration

Security Level

U≤3.4 W/m2K ≤45dB 0.4 ≥0.5Kpa 900 pa