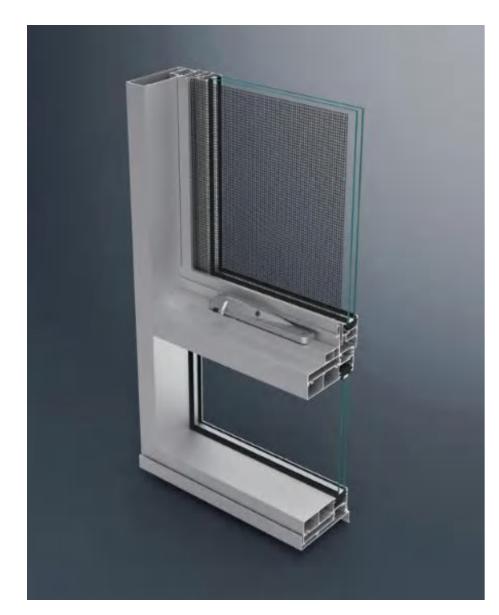

SP100 Chain winder window could be equipped with double or triple glass to realize better sound insulation and energy-saving. This system is with Australia local 125mm limited opening restrictor. Available with stainless steel mesh or flyscreen. And with Australia standard and with 900pa water panestration and popular used in Australia market.