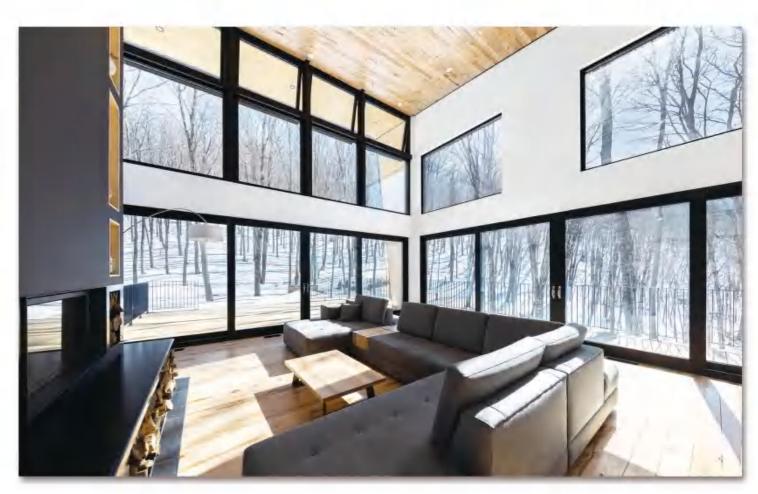

-----|
| Profile Depth           | Frame/Sash | 239mm |
| Depth of glass groove   |            | 26mm  |
| Glass Thickness         |            | 53mm  |

| PERFORMANCE          |            |
|----------------------|------------|
| Thermal Insulation   | U≤1.6W/m2K |
| Acoustic Performance | ≤45dB      |
| Air Tightness        | 0.4        |
| Wind Load Resistance | ≥0.5Kpa    |
| Water Penetration    | 600 pa     |
| Security Level       |            |

# FACTORY VIEW

# FACTORY VIEW

For pursue outstanding quality, we import national standard high quality auto-machines



**Dust-Free Plant** 





**Dust-Free Plant** 



AUTO-MACHINES



Meanwhile, under international standard quality system, which helps our quality better than competition's



SGS Approved Packing















































































































**Scan code addition** 

new journey

To the future

# doors & Windows