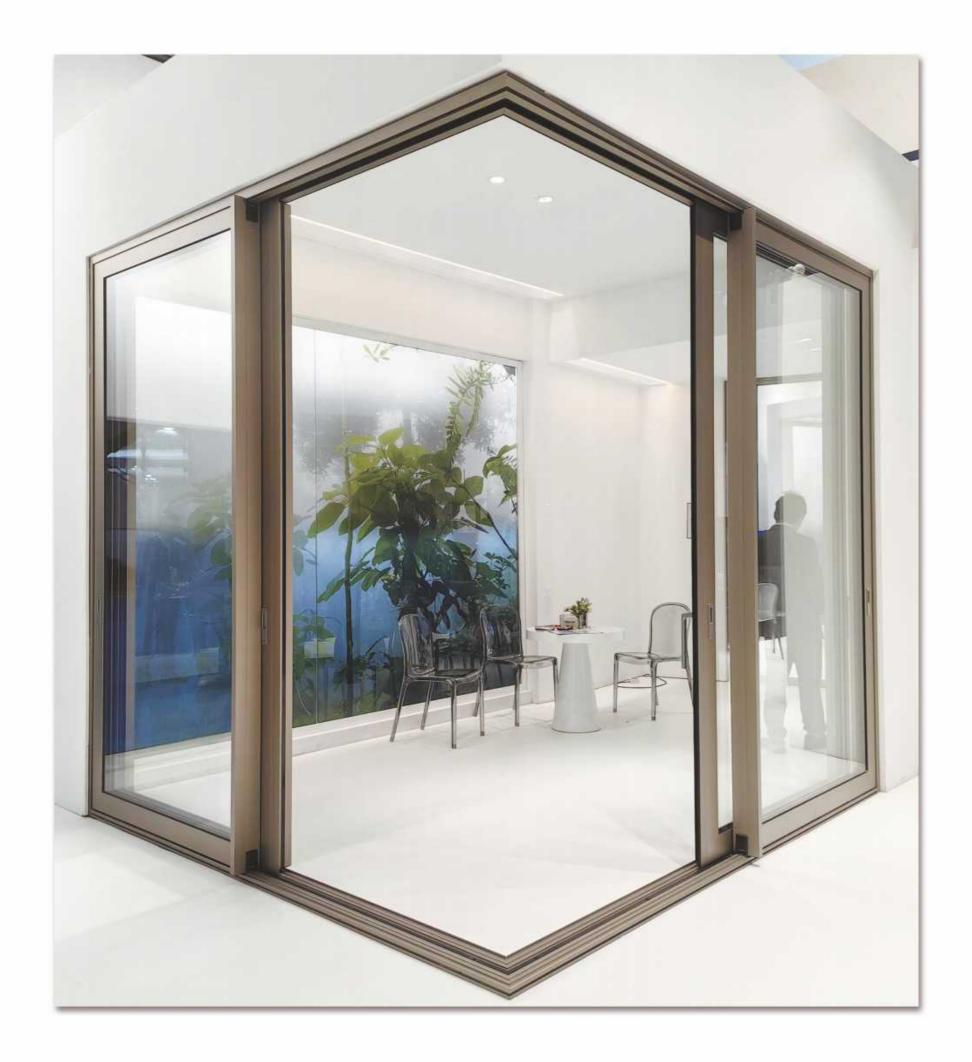

# **INTRODUCTION**

Superhouse SP146 series with 2cm thickness simplification profle and with a large view. Abandon the traditional big and heavy sliding door frame, the minimalist push and pull is more close to the natural environment nearly. Higher glass to aluminum frame ratio, heat insulation performance system effectively improved. Hidden under the rail- with roller bearing, single panel load up to 500kgs. It can be make 3000mm by 3000mm per panel.