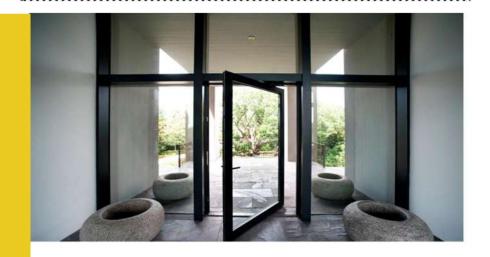

#### **Swing Door CBMMART**

Specification

Frame Material: 6063-T5 Aluminum

Glass Type: Single/double, tempered

Alu-Thickness: 1.8,2.0,2.5mm

Accessories: Included

Finish: Powder coated