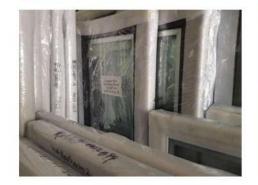

ding constructed with glass and metal frames to achieve the purpose of enjoying the sun and being close to nature. Sunshine room is a building respected by people in pursuit of nature and fashion at home and abroad.







Frame Material: 6063-T5 Aluminum

Alu-Thickness: 2.0/3.0mm

Glass Type: Single/double, tempered

Glass Thickness: 5,6,8,10mm

Accessories: Included





















## Garage Door



#### Garage door

- 1. Superior Weather Resistance:
- 2. Increased Energy Efficiency
- 3. Excellent Security
- 4. Enhanced Looks







#### Specification

Frame Material: 6063-T5 Aluminum

Alu-Thickness: 2.0-3.0mm

Glass Type: Single/double, tempered:

Glass Thickness: 5,6mm

Accessories: Included



















#### www.cbmmart.com

## Work Shop













## Packing & Shipping















#### www.cbmmart.com

## Project Gallery CBMMART









# Project Gallery CBMMART

#### www.cbmmart.com