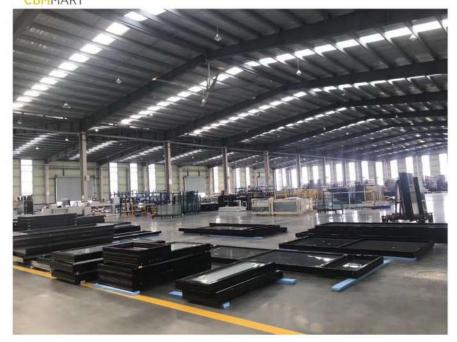

room adopts a non-traditional building constructed with glass and metal frames to achieve the purpose of enjoying the sun and being close to nature. Sunshine room is a building respected by people in pursuit of nature and fashion at home and abroad.







Frame Material: 6063-T5 Aluminum

Alu-Thickness: 2.0/3.0mm

Glass Type: Single/double, tempered

Glass Thickness: 5,6,8,10mm

Accessories: Included





















## Garage Door



#### Garage door

- 1. Superior Weather Resistance:
- 2. Increased Energy Efficiency
- 3. Excellent Security
- 4. Enhanced Looks







#### Specification

Frame Material: 6063-T5 Aluminum

Alu-Thickness: 2.0-3.0mm

Glass Type: Single/double, tempered:

Glass Thickness: 5,6mm

Accessories: Included



















#### www.cbmmart.com

## Work Shop













## Packing & Shipping















#### www.cbmmart.com

## Project Gallery CBMMART









# Project Gallery CBMMART

#### www.cbmmart.com