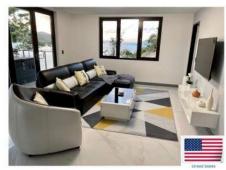

a building respected by people in pursuit of nature and fashion at home and abroad.







Frame Material: 6063-T5 Aluminum

Alu-Thickness: 2.0/3.0mm

Glass Type: Single/double, tempered

Glass Thickness: 5,6,8,10mm

Accessories: Included





















## Garage Door



#### Garage door

- 1. Superior Weather Resistance:
- 2. Increased Energy Efficiency
- 3. Excellent Security
- 4. Enhanced Looks







#### Specification

Frame Material: 6063-T5 Aluminum

Alu-Thickness: 2.0-3.0mm

Glass Type: Single/double, tempered:

Glass Thickness: 5,6mm

Accessories: Included



















#### www.cbmmart.com

## Work Shop













## Packing & Shipping















#### www.cbmmart.com

## Project Gallery CBMMART









# Project Gallery CBMMART

#### www.cbmmart.com