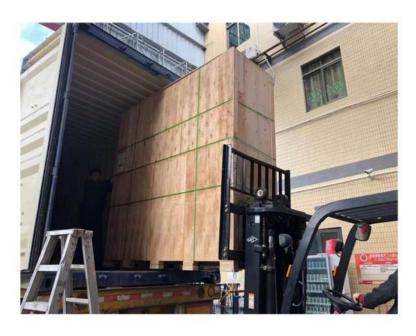

ructed with glass and metal frames to achieve the purpose of enjoying the sun and being close to nature. Sunshine room is a building respected by people in pursuit of nature and fashion at home and abroad.







Frame Material: 6063-T5 Aluminum

Alu-Thickness: 2.0/3.0mm

Glass Type: Single/double, tempered

Glass Thickness: 5,6,8,10mm

Accessories: Included





















## Garage Door



#### Garage door

- 1. Superior Weather Resistance:
- 2. Increased Energy Efficiency
- 3. Excellent Security
- 4. Enhanced Looks







#### Specification

Frame Material: 6063-T5 Aluminum

Alu-Thickness: 2.0-3.0mm

Glass Type: Single/double, tempered:

Glass Thickness: 5,6mm

Accessories: Included



















#### www.cbmmart.com

## Work Shop













## Packing & Shipping















#### www.cbmmart.com

## Project Gallery CBMMART









# Project Gallery CBMMART

#### www.cbmmart.com