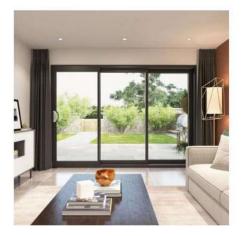

Specification

Frame Material: 6063-T5 Aluminum

Alu-Thickness: 1.8,2.0,2.5mm

Glass Type: Single/double, tempered

Glass Thickness: 5,6,8,10mm

Accessories: Included

The sliding door can almost meet the designing needs of any consumer because of glass's reprocessing, baking paint, sand blasting, toughening, special-shaped processing and other characteristics. The sliding door is personalized, fashionable, artistic and solid.

#### Specification

Frame Material: 6063-T5 Aluminum

Alu-Thickness: 1.8,2.0,2.5mm

Glass Type: Single/double, tempered

Glass Thickness: 5,6,8,10mm

Accessories: Included