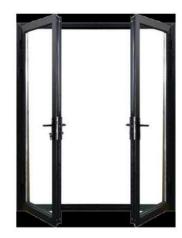

#### **Swing Door CBMMART**

Specification

Frame Material: 6063-T5 Aluminum

Glass Type: Single/double, tempered

Alu-Thickness: 1.8,2.0,2.5mm

Accessories: Included

Finish: Powder coated