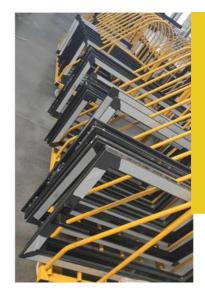

opts a non-traditional building constructed with glass and metal frames to achieve the purpose of enjoying the sun and being close to nature. Sunshine room is a building respected by people in pursuit of nature and fashion at home and abroad.







Frame Material: 6063-T5 Aluminum

Alu-Thickness: 2.0/3.0mm

Glass Type: Single/double, tempered

Glass Thickness: 5,6,8,10mm

Accessories: Included





















## Garage Door



#### Garage door

- 1. Superior Weather Resistance:
- 2. Increased Energy Efficiency
- 3. Excellent Security
- 4. Enhanced Looks







#### Specification

Frame Material: 6063-T5 Aluminum

Alu-Thickness: 2.0-3.0mm

Glass Type: Single/double, tempered:

Glass Thickness: 5,6mm

Accessories: Included



















#### www.cbmmart.com

## Work Shop













## Packing & Shipping















#### www.cbmmart.com

## Project Gallery CBMMART









# Project Gallery CBMMART

#### www.cbmmart.com