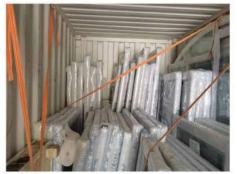

ng constructed with glass and metal frames to achieve the purpose of enjoying the sun and being close to nature. Sunshine room is a building respected by people in pursuit of nature and fashion at home and abroad.







Frame Material: 6063-T5 Aluminum

Alu-Thickness: 2.0/3.0mm

Glass Type: Single/double, tempered

Glass Thickness: 5,6,8,10mm

Accessories: Included





















## Garage Door



#### Garage door

- 1. Superior Weather Resistance:
- 2. Increased Energy Efficiency
- 3. Excellent Security
- 4. Enhanced Looks







#### Specification

Frame Material: 6063-T5 Aluminum

Alu-Thickness: 2.0-3.0mm

Glass Type: Single/double, tempered:

Glass Thickness: 5,6mm

Accessories: Included



















#### www.cbmmart.com

## Work Shop













## Packing & Shipping















#### www.cbmmart.com

## Project Gallery CBMMART









# Project Gallery CBMMART

#### www.cbmmart.com