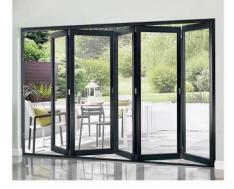

## Folding Door

#### www.cbmmart.com

Advantages

Thermal insulation

·

Heat insulation

Noise reduction

Sound insulation

Fire and flame retardant

Specification

Frame Material: 6063-T5 Aluminum

Alu-Thickness: 1.8,2.0,2.5mm

Glass Type: Single/double, tempered

Glass Thickness: 5,6,8,10mm

Accessories: Included

The sliding door can almost meet the designing needs of any consumer because of glass's reprocessing, baking paint, sand blasting, toughening, special-shaped processing and other characteristics. The sliding door is personalized, fashionable, artistic and solid.