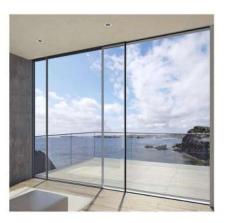

## Slim Sliding Door

#### www.cbmmart.com

The sliding door can almost meet the designing needs of any consumer because of glass's reprocessing, baking paint, sand blasting, toughening, special-shaped processing and other characteristics.

The sliding door is personalized, fashionable, artistic and solid.

: Specification

Frame Material: 6063-T5 Aluminum

Alu-Thickness: 1.8,2.0,2.5mm

Glass Type: Single/double, tempered

Glass Thickness: 5,6,8,10mm

Accessories: Included

ound \ rmance F

Wind Load Resistance