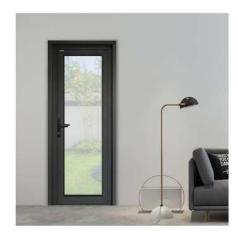

#### **Swing Door CBMMART**

Specification

Frame Material: 6063-T5 Aluminum

Glass Type: Single/double, tempered

Alu-Thickness: 1.8,2.0,2.5mm

Accessories: Included

Finish: Powder coated

#### www.cbmmart.com

The casement door has various opening modes, diversified styles and shapes, convenient installation. It has long use period, good sealing, good thermal insulation and dust-proof performance. It's suitable for all kinds of high, medium and low grade decoration.