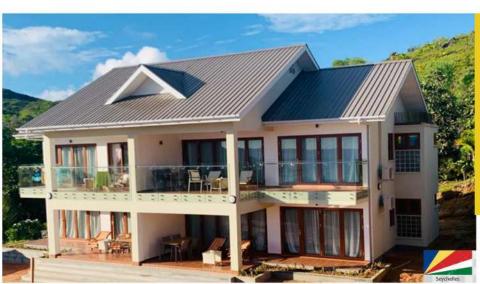

uilding respected by people in pursuit of nature and fashion at home and abroad.







Frame Material: 6063-T5 Aluminum

Alu-Thickness: 2.0/3.0mm

Glass Type: Single/double, tempered

Glass Thickness: 5,6,8,10mm

Accessories: Included





















## Garage Door



#### Garage door

- 1. Superior Weather Resistance:
- 2. Increased Energy Efficiency
- 3. Excellent Security
- 4. Enhanced Looks







#### Specification

Frame Material: 6063-T5 Aluminum

Alu-Thickness: 2.0-3.0mm

Glass Type: Single/double, tempered:

Glass Thickness: 5,6mm

Accessories: Included



















#### www.cbmmart.com

## Work Shop













## Packing & Shipping















#### www.cbmmart.com

## Project Gallery CBMMART









# Project Gallery CBMMART

#### www.cbmmart.com