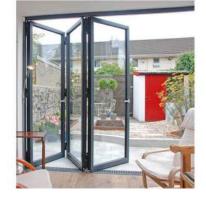

## Folding Door

#### www.cbmmart.com

Advantages

Thermal insulation

·

Heat insulation

Noise reduction

Sound insulation

Fire and flame retardant

Specification

Frame Material: 6063-T5 Aluminum

Alu-Thickness: 1.8,2.0,2.5mm

Glass Type: Single/double, tempered

Glass Thickness: 5,6,8,10mm

Accessories: Included

The sliding door can almost meet the designing needs of any consumer because of glass's reprocessing, baking paint, sand blasting, toughening, special-shaped processing and other characteristics. The sliding door is personalized, fashionable, artistic and solid.