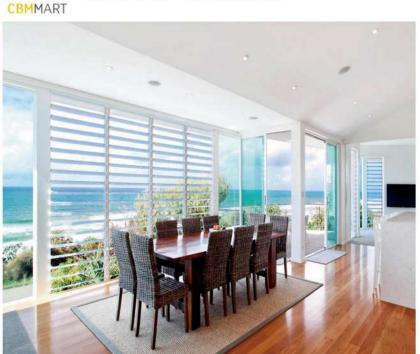

d excellent wind pressure resistance; beautiful lines, wide viewing angle



#### Specification

Frame Material: 6063-T5 Aluminum

Alu-Thickness: 1.4/1.6/1.8mm

Glass Type: Single/double, tempered

Glass Thickness: 5,6,8,10mm

Accessories: Included























# Home

is where there is shelter from wind, rain, light and warmth.



**Tilt & turn window** are especially suitable for those who live on the upper floors. When the wind blows, tilt & turn window can prevent the wind and let fresh air slowly enter the room.



#### Specification

Frame Material: 6063-T5 Aluminum

Alu-Thickness: 1.4/1.6/1.8mm

Glass Type: Single/double, tempered

Glass Thickness: 5,6,8,10mm

Accessories: Included







Air Soun Tightness perform

Sound Wind performance Resist









## Louver Window



Louver window have the advantages of large ventilation area and convenient cleaning. The appropriate opening angle of the louver prevents the interior of the building from being affected by strong outdoor winds and maintains proper ventilation at all times. At the same time, it is highly decorative, and the glass blades can be selected in a variety of colors or processing techniques.





#### Specification

Frame Material: 6063-T5 Aluminum

Alu-Thickness: 1.4/1.6/1.8mm

Glass Type: Single/double, tempered

Glass Thickness: 5,6,8,10mm

Accessories: Included















## Skyligt Window



Skylight window, Is not only environmental, but also easy to beused.

In the meantime, power sunroof of sunshine room can facilitate room

of independent double entry and conjoined double entry stru