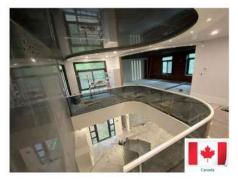

m is a building respected by people in pursuit of nature and fashion at home and abroad.







Frame Material: 6063-T5 Aluminum

Alu-Thickness: 2.0/3.0mm

Glass Type: Single/double, tempered

Glass Thickness: 5,6,8,10mm

Accessories: Included





















## Garage Door



#### Garage door

- 1. Superior Weather Resistance:
- 2. Increased Energy Efficiency
- 3. Excellent Security
- 4. Enhanced Looks







#### Specification

Frame Material: 6063-T5 Aluminum

Alu-Thickness: 2.0-3.0mm

Glass Type: Single/double, tempered:

Glass Thickness: 5,6mm

Accessories: Included



















#### www.cbmmart.com

## Work Shop













## Packing & Shipping















#### www.cbmmart.com

## Project Gallery CBMMART









# Project Gallery CBMMART

#### www.cbmmart.com