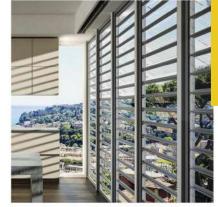

## Louver Window

Louver window have the advantages of large ventilation area and convenient cleaning. The appropriate opening angle of the louver prevents the interior of the building from being affected by strong outdoor winds and maintains proper ventilation at all times. At the same time, it is highly decorative, and the glass blades can be selected in a variety of colors or processing techniques.

#### Specification

Frame Material: 6063-T5 Aluminum

Alu-Thickness: 1.4/1.6/1.8mm

Glass Type: Single/double, tempered

Glass Thickness: 5,6,8,10mm

Accessories: Included