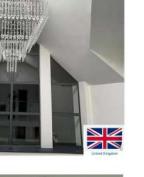

oom is a building respected by people in pursuit of nature and fashion at home and abroad.







Frame Material: 6063-T5 Aluminum

Alu-Thickness: 2.0/3.0mm

Glass Type: Single/double, tempered

Glass Thickness: 5,6,8,10mm

Accessories: Included





















## Garage Door



#### Garage door

- 1. Superior Weather Resistance:
- 2. Increased Energy Efficiency
- 3. Excellent Security
- 4. Enhanced Looks







#### Specification

Frame Material: 6063-T5 Aluminum

Alu-Thickness: 2.0-3.0mm

Glass Type: Single/double, tempered:

Glass Thickness: 5,6mm

Accessories: Included



















#### www.cbmmart.com

## Work Shop













## Packing & Shipping















#### www.cbmmart.com

## Project Gallery CBMMART









# Project Gallery CBMMART

#### www.cbmmart.com