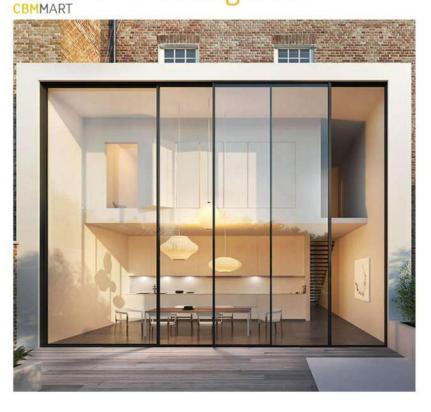

## Folding Door

#### www.cbmmart.com

Advantages

Thermal insulation

·

Heat insulation

Noise reduction

Sound insulation

Fire and flame retardant

Specification

Frame Material: 6063-T5 Aluminum

Alu-Thickness: 1.8,2.0,2.5mm

Glass Type: Single/double, tempered

Glass Thickness: 5,6,8,10mm

Accessories: Included

The sliding door can almost meet the designing needs of any consumer because of glass's reprocessing, baking paint, sand blasting, toughening, special-shaped processing and other characteristics. The sliding door is personalized, fashionable, artistic and solid.