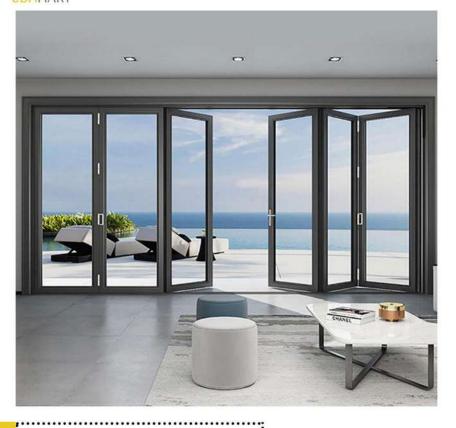

## Folding Door

#### www.cbmmart.com

Advantages

Thermal insulation

·

Heat insulation

Noise reduction

Sound insulation

Fire and flame retardant

Specification

Frame Material: 6063-T5 Aluminum

Alu-Thickness: 1.8,2.0,2.5mm

Glass Type: Single/double, tempered

Glass Thickness: 5,6,8,10mm

Accessories: Included

The sliding door can almost meet the designing needs of any consumer because of glass's reprocessing, baking paint, sand blasting, toughening, special-shaped processing and other characteristics. The sliding door is personalized, fashionable, artistic and solid.