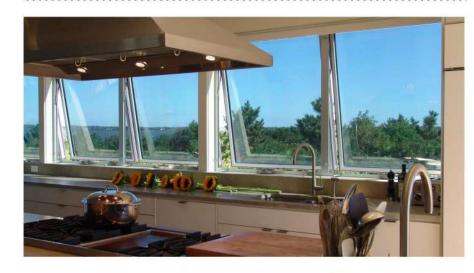

#### **Awning Window**

#### www.cbmmart.com

The Awning window is elegant and solemn, with excellent wind-resistant, water-tight, air-tight, heat preservation and sound insulation performance. It adopts the frame structure with low outside and high inside, which has excellent waterproof: performance.

#### Specification

Frame Material: 6063-T5 Aluminum

Alu-Thickness: 1.4/1.6/1.8mm

Glass Type: Single/double, tempered

Glass Thickness: 5,6,8,10mm

Accessories: Included

16