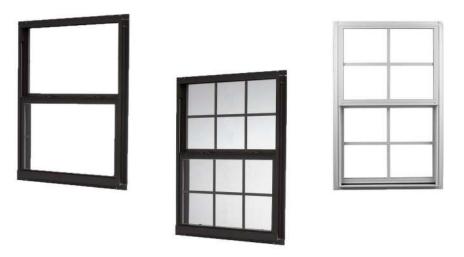

## Single/Double Hung Window

#### www.cbmmart.com

Single Double hung window has superior energy saving, heat preservation, dust and noise reduction and excellent wind pressure resistance; beautiful lines, wide viewing angle

#### Specification

Frame Material: 6063-T5 Aluminum

Alu-Thickness: 1.4/1.6/1.8mm

Glass Type: Single/double, tempered

Glass Thickness: 5,6,8,10mm

Accessories: Included