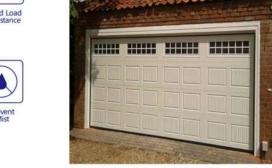

## Garage Door

#### Garage door

- 1. Superior Weather Resistance:
- 2. Increased Energy Efficiency
- 3. Excellent Security
- 4. Enhanced Looks

#### Specification

Frame Material: 6063-T5 Aluminum

Alu-Thickness: 2.0-3.0mm

Glass Type: Single/double, tempered:

Glass Thickness: 5,6mm

Accessories: Included