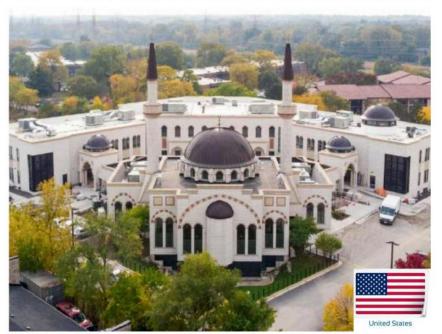

of enjoying the sun and being close to nature. Sunshine room is a building respected by people in pursuit of nature and fashion at home and abroad.







Frame Material: 6063-T5 Aluminum

Alu-Thickness: 2.0/3.0mm

Glass Type: Single/double, tempered

Glass Thickness: 5,6,8,10mm

Accessories: Included





















## Garage Door



#### Garage door

- 1. Superior Weather Resistance:
- 2. Increased Energy Efficiency
- 3. Excellent Security
- 4. Enhanced Looks







#### Specification

Frame Material: 6063-T5 Aluminum

Alu-Thickness: 2.0-3.0mm

Glass Type: Single/double, tempered:

Glass Thickness: 5,6mm

Accessories: Included



















#### www.cbmmart.com

## Work Shop













## Packing & Shipping















#### www.cbmmart.com

## Project Gallery CBMMART









# Project Gallery CBMMART

#### www.cbmmart.com