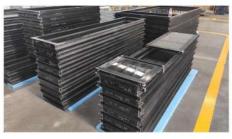

m adopts a non-traditional building constructed with glass and metal frames to achieve the purpose of enjoying the sun and being close to nature. Sunshine room is a building respected by people in pursuit of nature and fashion at home and abroad.







Frame Material: 6063-T5 Aluminum

Alu-Thickness: 2.0/3.0mm

Glass Type: Single/double, tempered

Glass Thickness: 5,6,8,10mm

Accessories: Included





















## Garage Door



#### Garage door

- 1. Superior Weather Resistance:
- 2. Increased Energy Efficiency
- 3. Excellent Security
- 4. Enhanced Looks







#### Specification

Frame Material: 6063-T5 Aluminum

Alu-Thickness: 2.0-3.0mm

Glass Type: Single/double, tempered:

Glass Thickness: 5,6mm

Accessories: Included



















#### www.cbmmart.com

## Work Shop













## Packing & Shipping















#### www.cbmmart.com

## Project Gallery CBMMART









# Project Gallery CBMMART

#### www.cbmmart.com