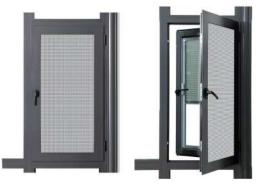

### Casement Window With Screen

Casement window makes an air circulation between the room and nature for indoor air fresh, while excluding the possibility of rain into the room.

Pure and fresh air creates comfortable living environment for people undoubtedly. The linkage hardware and lever handle around the window sash can be operated all sorts of functions indoor. Because the window sash is totally fixed on the window frame all-around when closing, so its safety and anti-theft performance are very good.

#### Specification

Frame Material: 6063-T5 Aluminum

Alu-Thickness: 1.4/1.6/1.8mm

Glass Type: Single/double, tempered

Glass Thickness: 5,6,8,10mm

Accessories: Included

The folding glass windows products are gorgeous in appearance and durable, beautiful in colors and colorful with smooth texture . So they can be perfectly matched with the interior decoration style or doors and Windows.