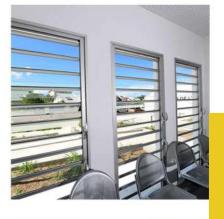

## Louver Window

Louver window have the advantages of large ventilation area and convenient cleaning. The appropriate opening angle of the louver prevents the interior of the building from being affected by strong outdoor winds and maintains proper ventilation at all times. At the same time, it is highly decorative, and the glass blades can be selected in a variety of colors or processing techniques.

#### Specification

Frame Material: 6063-T5 Aluminum

Alu-Thickness: 1.4/1.6/1.8mm

Glass Type: Single/double, tempered

Glass Thickness: 5,6,8,10mm

Accessories: Included