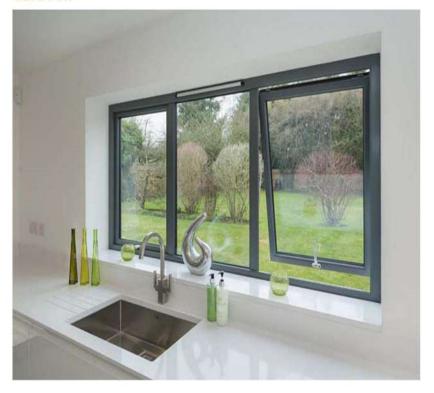

#### **Awning Window**

#### www.cbmmart.com

The Awning window is elegant and solemn, with excellent wind-resistant, water-tight, air-tight, heat preservation and sound insulation performance. It adopts the frame structure with low outside and high inside, which has excellent waterproof: performance.

#### Specification

Frame Material: 6063-T5 Aluminum

Alu-Thickness: 1.4/1.6/1.8mm

Glass Type: Single/double, tempered

Glass Thickness: 5,6,8,10mm

Accessories: Included

16