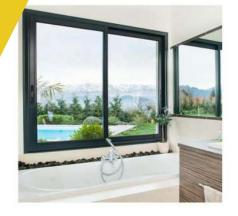

## Slim Sliding Door

#### www.cbmmart.com

The sliding door can almost meet the designing needs of any consumer because of glass's reprocessing, baking paint, sand blasting, toughening, special-shaped processing and other characteristics.

The sliding door is personalized, fashionable, artistic and solid.

: Specification

Frame Material: 6063-T5 Aluminum

Alu-Thickness: 1.8,2.0,2.5mm

Glass Type: Single/double, tempered

Glass Thickness: 5,6,8,10mm

Accessories: Included

ound \ rmance F

Wind Load Resistance