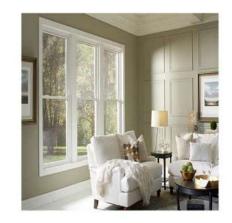

ight, air-tight, heat preservation and sound insulation performance. It adopts the frame structure with low outside and high inside, which has excellent waterproof: performance.









#### Specification

Frame Material: 6063-T5 Aluminum

Alu-Thickness: 1.4/1.6/1.8mm

Glass Type: Single/double, tempered

Glass Thickness: 5,6,8,10mm

Accessories: Included

















16

## Single/Double Hung Window

#### www.cbmmart.com



Single Double hung window has superior energy saving, heat preservation, dust and noise reduction and excellent wind pressure resistance; beautiful lines, wide viewing angle



#### Specification

Frame Material: 6063-T5 Aluminum

Alu-Thickness: 1.4/1.6/1.8mm

Glass Type: Single/double, tempered

Glass Thickness: 5,6,8,10mm

Accessories: Included























# Home

is where there is shelter from wind, rain, light and warmth.



**Tilt & turn window** are especially suitable for those who live on the upper floors. When the wind blows, tilt & turn window can prevent the wind and let fresh air slowly enter the room.



#### Specification

Frame Material: 6063-T5 Aluminum

Alu-Thickness: 1.4/1.6/1.8mm

Glass Type: Single/double, tempered

Glass Thickness: 5,6,8,10mm

Accessories: Included







Air Soun Tightness perform

Sound Wind performance Resist









## Louver Window



Louver window have the advantages of large ventilation area and convenient cleaning. The appropriate opening angle of the louver prevents the interior of the building from being affected by strong outdoor winds and maintains proper ventilation at all times. At the