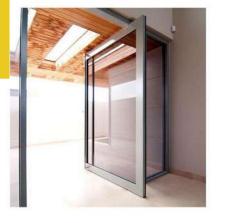

#### Specification

Frame Material: 6063-T5 Aluminum

Alu-Thickness: 1.8,2.0,2.5mm

Glass Type: Single/double, tempered

Glass Thickness: 5,6,8,10mm

Accessories: Included

Finish: Powder coated

The pivot door adopts aluminum profile as the frame of the door and tempered glass as the facade. The function can well resist wind, can reduce the dissipation of air conditioning, and has the effect of energy saving and air isolation. The design of the central axis door body is generous and spacious, and the style is high-profile and luxurious.