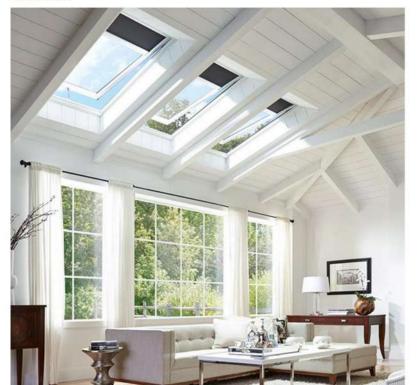

## Skyligt Window

Skylight window, Is not only environmental, but also easy to beused.

In the meantime, power sunroof of sunshine room can facilitate room

of independent double entry and conjoined double entry structure to increase

usable floor area.

#### Specification

Frame Material: 6063-T5 Aluminum

Alu-Thickness: 1.4/1.6/1.8mm

Glass Type: Single/double, tempered

Glass Thickness: 5,6,8,10mm

Accessories: Included