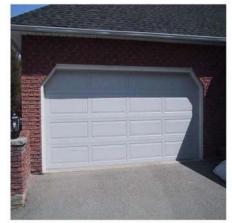

## Garage Door

#### Garage door

- 1. Superior Weather Resistance:
- 2. Increased Energy Efficiency
- 3. Excellent Security
- 4. Enhanced Looks

#### Specification

Frame Material: 6063-T5 Aluminum

Alu-Thickness: 2.0-3.0mm

Glass Type: Single/double, tempered:

Glass Thickness: 5,6mm

Accessories: Included