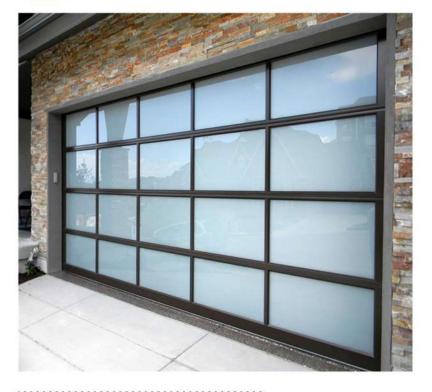

## Garage Door

#### Garage door

- 1. Superior Weather Resistance:
- 2. Increased Energy Efficiency
- 3. Excellent Security
- 4. Enhanced Looks

#### Specification

Frame Material: 6063-T5 Aluminum

Alu-Thickness: 2.0-3.0mm

Glass Type: Single/double, tempered:

Glass Thickness: 5,6mm

Accessories: Included