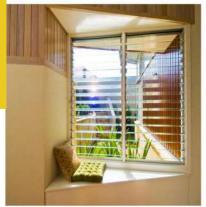

## Louver Window

Louver window have the advantages of large ventilation area and convenient cleaning. The appropriate opening angle of the louver prevents the interior of the building from being affected by strong outdoor winds and maintains proper ventilation at all times. At the same time, it is highly decorative, and the glass blades can be selected in a variety of colors or processing techniques.

#### Specification

Frame Material: 6063-T5 Aluminum

Alu-Thickness: 1.4/1.6/1.8mm

Glass Type: Single/double, tempered

Glass Thickness: 5,6,8,10mm

Accessories: Included