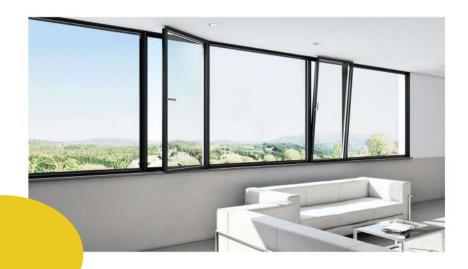

# Home

is where there is shelter from wind, rain, light and warmth.

**Tilt & turn window** are especially suitable for those who live on the upper floors. When the wind blows, tilt & turn window can prevent the wind and let fresh air slowly enter the room.

#### Specification

Frame Material: 6063-T5 Aluminum

Alu-Thickness: 1.4/1.6/1.8mm

Glass Type: Single/double, tempered

Glass Thickness: 5,6,8,10mm

Accessories: Included

Air Soun Tightness perform

Sound Wind performance Resist