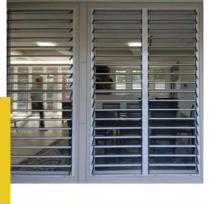

## Louver Window

Louver window have the advantages of large ventilation area and convenient cleaning. The appropriate opening angle of the louver prevents the interior of the building from being affected by strong outdoor winds and maintains proper ventilation at all times. At the same time, it is highly decorative, and the glass blades can be selected in a variety of colors or processing techniques.

#### Specification

Frame Material: 6063-T5 Aluminum

Alu-Thickness: 1.4/1.6/1.8mm

Glass Type: Single/double, tempered

Glass Thickness: 5,6,8,10mm

Accessories: Included