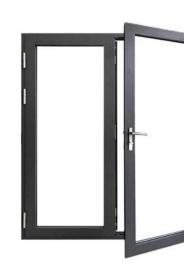

#### **Swing Door CBMMART**

Specification

Frame Material: 6063-T5 Aluminum

Glass Type: Single/double, tempered

Alu-Thickness: 1.8,2.0,2.5mm

Accessories: Included

Finish: Powder coated

#### www.cbmmart.com

The casement door has various opening modes, diversified styles and shapes, convenient installation. It has long use period, good sealing, good thermal insulation and dust-proof performance. It's suitable for all kinds of high, medium and low grade decoration.