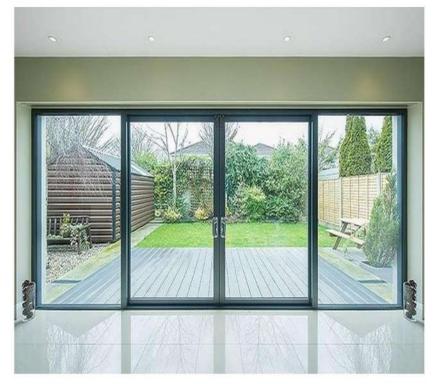

## Folding Door

#### www.cbmmart.com

Advantages

Thermal insulation

·

Heat insulation

Noise reduction

Sound insulation

Fire and flame retardant

Specification

Frame Material: 6063-T5 Aluminum

Alu-Thickness: 1.8,2.0,2.5mm

Glass Type: Single/double, tempered

Glass Thickness: 5,6,8,10mm

Accessories: Included

The sliding door can almost meet the designing needs of any consumer because of glass's reprocessing, baking paint, sand blasting, toughening, special-shaped processing and other characteristics. The sliding door is personalized, fashionable, artistic and solid.