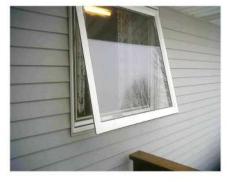

#### **Awning Window**

#### www.cbmmart.com

The Awning window is elegant and solemn, with excellent wind-resistant, water-tight, air-tight, heat preservation and sound insulation performance. It adopts the frame structure with low outside and high inside, which has excellent waterproof: performance.

#### Specification

Frame Material: 6063-T5 Aluminum

Alu-Thickness: 1.4/1.6/1.8mm

Glass Type: Single/double, tempered

Glass Thickness: 5,6,8,10mm

Accessories: Included

16