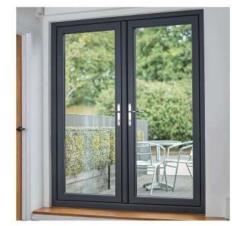

#### **Swing Door CBMMART**

Specification

Frame Material: 6063-T5 Aluminum

Glass Type: Single/double, tempered

Alu-Thickness: 1.8,2.0,2.5mm

Accessories: Included

Finish: Powder coated

#### www.cbmmart.com

The casement door has various opening modes, diversified styles and shapes, convenient installation. It has long use period, good sealing, good thermal insulation and dust-proof performance. It's suitable for all kinds of high, medium and low grade decoration.