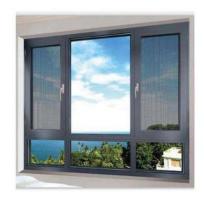

### Casement Window With Screen

Casement window makes an air circulation between the room and nature for indoor air fresh, while excluding the possibility of rain into the room.

Pure and fresh air creates comfortable living environment for people undoubtedly. The linkage hardware and lever handle around the window sash can be operated all sorts of functions indoor. Because the window sash is totally fixed on the window frame all-around when closing, so its safety and anti-theft performance are very good.