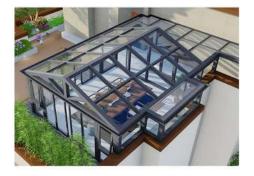

# TRANSFORM YOUR HOME TODAY!

WWW.CBMMART.COM

The sun room adopts a non-traditional building constructed with glass and metal frames to achieve the purpose of enjoying the sun and being close to nature. Sunshine room is a building respected by people in pursuit of nature and fashion at home and abroad.

Frame Material: 6063-T5 Aluminum

Alu-Thickness: 2.0/3.0mm

Glass Type: Single/double, tempered

Glass Thickness: 5,6,8,10mm

Accessories: Included