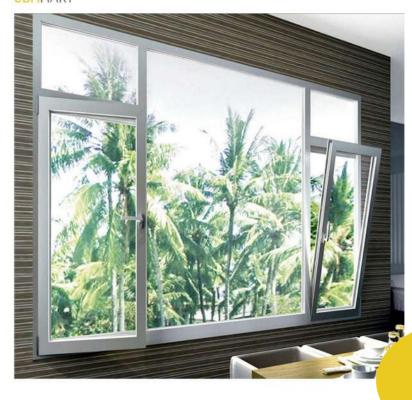

#### **Casement Window**

The casement window has various opening modes, diversified styles and shapes, convenient installation. It has long use period, good sealing, good thermal insulation and dust-proof performance. It's suitable for all kinds of high, medium and low grade decoration.

#### Specification

Frame Material: 6063-T5 Aluminum

Alu-Thickness: 1.4/1.6/1.8mm

Glass Type: Single/double, tempered

Glass Thickness: 5,6,8,10mm

Accessories: Included