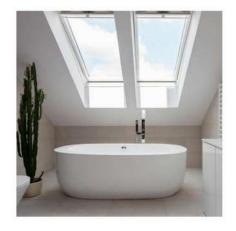

## Skyligt Window

Skylight window, Is not only environmental, but also easy to beused.

In the meantime, power sunroof of sunshine room can facilitate room

of independent double entry and conjoined double entry structure to increase

usable floor area.

#### Specification

Frame Material: 6063-T5 Aluminum

Alu-Thickness: 1.4/1.6/1.8mm

Glass Type: Single/double, tempered

Glass Thickness: 5,6,8,10mm

Accessories: Included