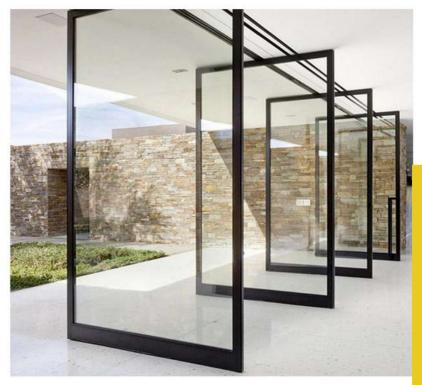

#### Specification

Frame Material: 6063-T5 Aluminum

Alu-Thickness: 1.8,2.0,2.5mm

Glass Type: Single/double, tempered

Glass Thickness: 5,6,8,10mm

Accessories: Included

Finish: Powder coated

The pivot door adopts aluminum profile as the frame of the door and tempered glass as the facade. The function can well resist wind, can reduce the dissipation of air conditioning, and has the effect of energy saving and air isolation. The design of the central axis door body is generous and spacious, and the style is high-profile and luxurious.