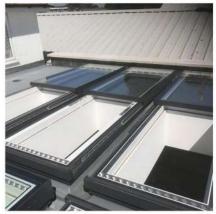

## Skyligt Window

Skylight window, Is not only environmental, but also easy to beused.

In the meantime, power sunroof of sunshine room can facilitate room

of independent double entry and conjoined double entry structure to increase

usable floor area.

#### Specification

Frame Material: 6063-T5 Aluminum

Alu-Thickness: 1.4/1.6/1.8mm

Glass Type: Single/double, tempered

Glass Thickness: 5,6,8,10mm

Accessories: Included