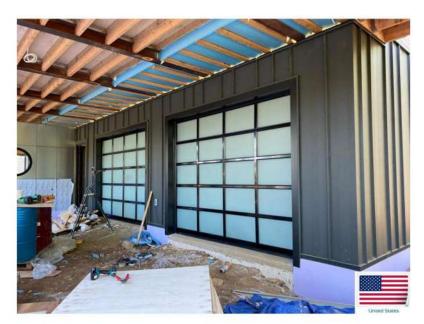

building respected by people in pursuit of nature and fashion at home and abroad.







Frame Material: 6063-T5 Aluminum

Alu-Thickness: 2.0/3.0mm

Glass Type: Single/double, tempered

Glass Thickness: 5,6,8,10mm

Accessories: Included





















## Garage Door



#### Garage door

- 1. Superior Weather Resistance:
- 2. Increased Energy Efficiency
- 3. Excellent Security
- 4. Enhanced Looks







#### Specification

Frame Material: 6063-T5 Aluminum

Alu-Thickness: 2.0-3.0mm

Glass Type: Single/double, tempered:

Glass Thickness: 5,6mm

Accessories: Included



















#### www.cbmmart.com

## Work Shop













## Packing & Shipping















#### www.cbmmart.com

## Project Gallery CBMMART









# Project Gallery CBMMART

#### www.cbmmart.com