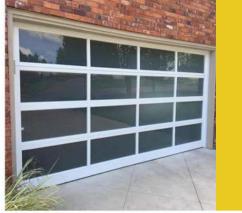

## Garage Door

#### Garage door

- 1. Superior Weather Resistance:
- 2. Increased Energy Efficiency
- 3. Excellent Security
- 4. Enhanced Looks

#### Specification

Frame Material: 6063-T5 Aluminum

Alu-Thickness: 2.0-3.0mm

Glass Type: Single/double, tempered:

Glass Thickness: 5,6mm

Accessories: Included