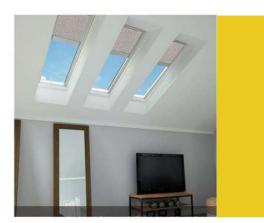

## Skyligt Window

Skylight window, Is not only environmental, but also easy to beused.

In the meantime, power sunroof of sunshine room can facilitate room

of independent double entry and conjoined double entry structure to increase

usable floor area.

#### Specification

Frame Material: 6063-T5 Aluminum

Alu-Thickness: 1.4/1.6/1.8mm

Glass Type: Single/double, tempered

Glass Thickness: 5,6,8,10mm

Accessories: Included