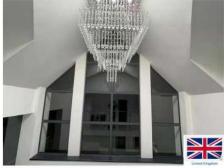

room is a building respected by people in pursuit of nature and fashion at home and abroad.







Frame Material: 6063-T5 Aluminum

Alu-Thickness: 2.0/3.0mm

Glass Type: Single/double, tempered

Glass Thickness: 5,6,8,10mm

Accessories: Included





















## Garage Door



#### Garage door

- 1. Superior Weather Resistance:
- 2. Increased Energy Efficiency
- 3. Excellent Security
- 4. Enhanced Looks







#### Specification

Frame Material: 6063-T5 Aluminum

Alu-Thickness: 2.0-3.0mm

Glass Type: Single/double, tempered:

Glass Thickness: 5,6mm

Accessories: Included



















#### www.cbmmart.com

## Work Shop













## Packing & Shipping















#### www.cbmmart.com

## Project Gallery CBMMART









# Project Gallery CBMMART

#### www.cbmmart.com