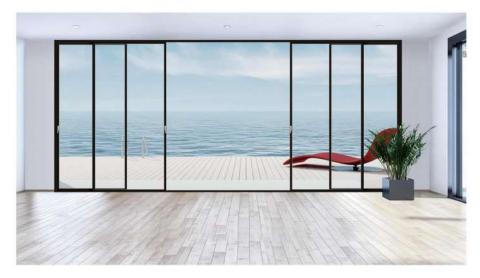

## Slim Sliding Door

#### www.cbmmart.com

The sliding door can almost meet the designing needs of any consumer because of glass's reprocessing, baking paint, sand blasting, toughening, special-shaped processing and other characteristics.

The sliding door is personalized, fashionable, artistic and solid.

: Specification

Frame Material: 6063-T5 Aluminum

Alu-Thickness: 1.8,2.0,2.5mm

Glass Type: Single/double, tempered

Glass Thickness: 5,6,8,10mm

Accessories: Included

ound \ rmance F

Wind Load Resistance