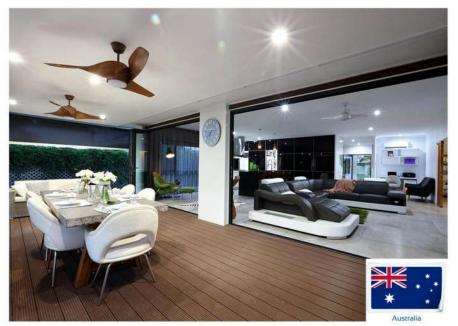

enjoying the sun and being close to nature. Sunshine room is a building respected by people in pursuit of nature and fashion at home and abroad.







Frame Material: 6063-T5 Aluminum

Alu-Thickness: 2.0/3.0mm

Glass Type: Single/double, tempered

Glass Thickness: 5,6,8,10mm

Accessories: Included





















## Garage Door



#### Garage door

- 1. Superior Weather Resistance:
- 2. Increased Energy Efficiency
- 3. Excellent Security
- 4. Enhanced Looks







#### Specification

Frame Material: 6063-T5 Aluminum

Alu-Thickness: 2.0-3.0mm

Glass Type: Single/double, tempered:

Glass Thickness: 5,6mm

Accessories: Included



















#### www.cbmmart.com

## Work Shop













## Packing & Shipping















#### www.cbmmart.com

## Project Gallery CBMMART









# Project Gallery CBMMART

#### www.cbmmart.com