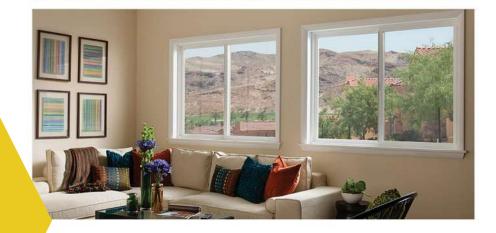

## Single/Double Hung Window

#### www.cbmmart.com

Single Double hung window has superior energy saving, heat preservation, dust and noise reduction and excellent wind pressure resistance; beautiful lines, wide viewing angle