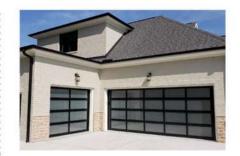

## Garage Door

#### Garage door

- 1. Superior Weather Resistance:
- 2. Increased Energy Efficiency
- 3. Excellent Security
- 4. Enhanced Looks

#### Specification

Frame Material: 6063-T5 Aluminum

Alu-Thickness: 2.0-3.0mm

Glass Type: Single/double, tempered:

Glass Thickness: 5,6mm

Accessories: Included