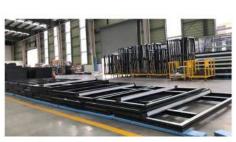

adopts a non-traditional building constructed with glass and metal frames to achieve the purpose of enjoying the sun and being close to nature. Sunshine room is a building respected by people in pursuit of nature and fashion at home and abroad.







Frame Material: 6063-T5 Aluminum

Alu-Thickness: 2.0/3.0mm

Glass Type: Single/double, tempered

Glass Thickness: 5,6,8,10mm

Accessories: Included





















## Garage Door



#### Garage door

- 1. Superior Weather Resistance:
- 2. Increased Energy Efficiency
- 3. Excellent Security
- 4. Enhanced Looks







#### Specification

Frame Material: 6063-T5 Aluminum

Alu-Thickness: 2.0-3.0mm

Glass Type: Single/double, tempered:

Glass Thickness: 5,6mm

Accessories: Included



















#### www.cbmmart.com

## Work Shop













## Packing & Shipping















#### www.cbmmart.com

## Project Gallery CBMMART









# Project Gallery CBMMART

#### www.cbmmart.com