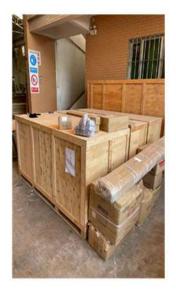

structed with glass and metal frames to achieve the purpose of enjoying the sun and being close to nature. Sunshine room is a building respected by people in pursuit of nature and fashion at home and abroad.







Frame Material: 6063-T5 Aluminum

Alu-Thickness: 2.0/3.0mm

Glass Type: Single/double, tempered

Glass Thickness: 5,6,8,10mm

Accessories: Included





















## Garage Door



#### Garage door

- 1. Superior Weather Resistance:
- 2. Increased Energy Efficiency
- 3. Excellent Security
- 4. Enhanced Looks







#### Specification

Frame Material: 6063-T5 Aluminum

Alu-Thickness: 2.0-3.0mm

Glass Type: Single/double, tempered:

Glass Thickness: 5,6mm

Accessories: Included



















#### www.cbmmart.com

## Work Shop













## Packing & Shipping















#### www.cbmmart.com

## Project Gallery CBMMART









# Project Gallery CBMMART

#### www.cbmmart.com