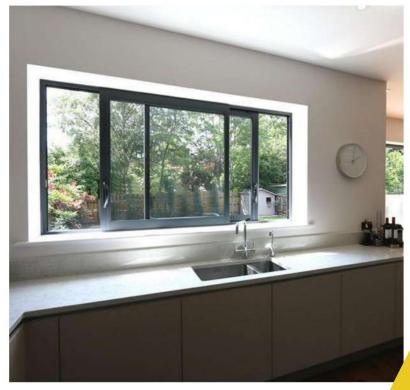

## Slim Sliding Door

#### www.cbmmart.com

The sliding door can almost meet the designing needs of any consumer because of glass's reprocessing, baking paint, sand blasting, toughening, special-shaped processing and other characteristics.

The sliding door is personalized, fashionable, artistic and solid.

: Specification

Frame Material: 6063-T5 Aluminum

Alu-Thickness: 1.8,2.0,2.5mm

Glass Type: Single/double, tempered

Glass Thickness: 5,6,8,10mm