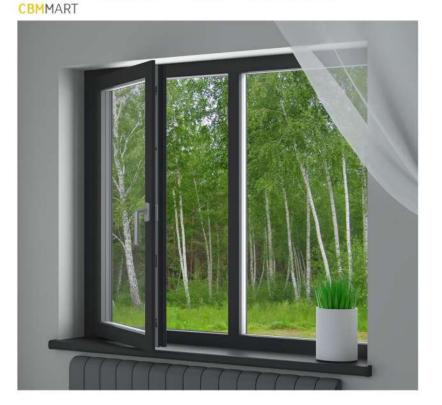

#### **Casement Window**

The casement window has various opening modes, diversified styles and shapes, convenient installation. It has long use period, good sealing, good thermal insulation and dust-proof performance. It's suitable for all kinds of high, medium and low grade decoration.