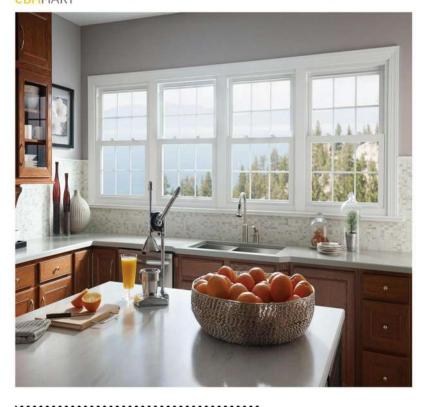

## Single/Double Hung Window

#### www.cbmmart.com

Single Double hung window has superior energy saving, heat preservation, dust and noise reduction and excellent wind pressure resistance; beautiful lines, wide viewing angle

#### Specification

Frame Material: 6063-T5 Aluminum

Alu-Thickness: 1.4/1.6/1.8mm

Glass Type: Single/double, tempered

Glass Thickness: 5,6,8,10mm

Accessories: Included