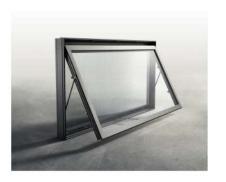

#### **Awning Window**

#### www.cbmmart.com

The Awning window is elegant and solemn, with excellent wind-resistant, water-tight, air-tight, heat preservation and sound insulation performance. It adopts the frame structure with low outside and high inside, which has excellent waterproof: performance.

#### Specification

Frame Material: 6063-T5 Aluminum

Alu-Thickness: 1.4/1.6/1.8mm

Glass Type: Single/double, tempered

Glass Thickness: 5,6,8,10mm

Accessories: Included

16