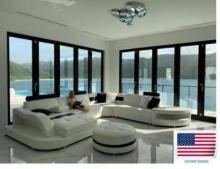

is a building respected by people in pursuit of nature and fashion at home and abroad.







Frame Material: 6063-T5 Aluminum

Alu-Thickness: 2.0/3.0mm

Glass Type: Single/double, tempered

Glass Thickness: 5,6,8,10mm

Accessories: Included





















## Garage Door



#### Garage door

- 1. Superior Weather Resistance:
- 2. Increased Energy Efficiency
- 3. Excellent Security
- 4. Enhanced Looks







#### Specification

Frame Material: 6063-T5 Aluminum

Alu-Thickness: 2.0-3.0mm

Glass Type: Single/double, tempered:

Glass Thickness: 5,6mm

Accessories: Included



















#### www.cbmmart.com

## Work Shop













## Packing & Shipping















#### www.cbmmart.com

## Project Gallery CBMMART









# Project Gallery CBMMART

#### www.cbmmart.com