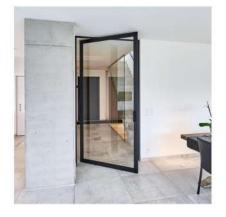

#### Specification

Frame Material: 6063-T5 Aluminum

Alu-Thickness: 1.8,2.0,2.5mm

Glass Type: Single/double, tempered

Glass Thickness: 5,6,8,10mm

Accessories: Included

Finish: Powder coated

The pivot door adopts aluminum profile as the frame of the door and tempered glass as the facade. The function can well resist wind, can reduce the dissipation of air conditioning, and has the effect of energy saving and air isolation. The design of the central axis door body is generous and spacious, and the style is high-profile and luxurious.