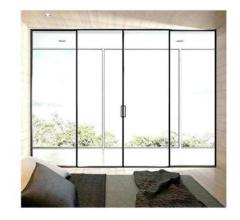

#### **Swing Door CBMMART**

Specification

Frame Material: 6063-T5 Aluminum

Glass Type: Single/double, tempered

Alu-Thickness: 1.8,2.0,2.5mm

Accessories: Included

Finish: Powder coated

#### www.cbmmart.com

The casement door has various opening modes, diversified styles and shapes, convenient installation. It has long use period, good sealing, good thermal insulation and dust-proof performance. It's suitable for all kinds of high, medium and low grade decoration.