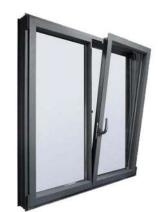

# Home

is where there is shelter from wind, rain, light and warmth.

**Tilt & turn window** are especially suitable for those who live on the upper floors. When the wind blows, tilt & turn window can prevent the wind and let fresh air slowly enter the room.

#### Specification

Frame Material: 6063-T5 Aluminum

Alu-Thickness: 1.4/1.6/1.8mm

Glass Type: Single/double, tempered

Glass Thickness: 5,6,8,10mm

Accessories: Included

Air Soun Tightness perform

Sound Wind performance Resist