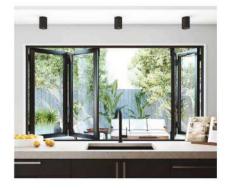

## Folding Door

#### www.cbmmart.com

Advantages

Thermal insulation

·

Heat insulation

Noise reduction

Sound insulation

Fire and flame retardant

Specification

Frame Material: 6063-T5 Aluminum

Alu-Thickness: 1.8,2.0,2.5mm

Glass Type: Single/double, tempered

Glass Thickness: 5,6,8,10mm

Accessories: Included

The sliding door can almost meet the designing needs of any consumer because of glass's reprocessing, baking paint, sand blasting, toughening, special-shaped processing and other characteristics. The sliding door is personalized, fashionable, artistic and solid.