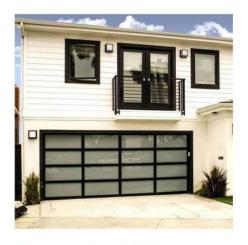

## Garage Door

#### Garage door

- 1. Superior Weather Resistance:
- 2. Increased Energy Efficiency
- 3. Excellent Security
- 4. Enhanced Looks

#### Specification

Frame Material: 6063-T5 Aluminum

Alu-Thickness: 2.0-3.0mm

Glass Type: Single/double, tempered:

Glass Thickness: 5,6mm

Accessories: Included