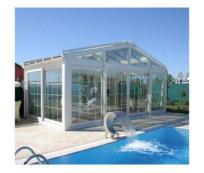

# TRANSFORM YOUR HOME TODAY!

WWW.CBMMART.COM

The sun room adopts a non-traditional building constructed with glass and metal frames to achieve the purpose of enjoying the sun and being close to nature. Sunshine room is a building respected by people in pursuit of nature and fashion at home and abroad.

Frame Material: 6063-T5 Aluminum

Alu-Thickness: 2.0/3.0mm

Glass Type: Single/double, tempered

Glass Thickness: 5,6,8,10mm

Accessories: Included