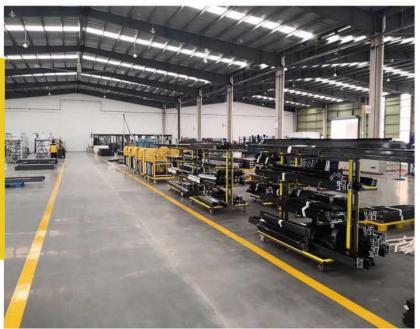

ts a non-traditional building constructed with glass and metal frames to achieve the purpose of enjoying the sun and being close to nature. Sunshine room is a building respected by people in pursuit of nature and fashion at home and abroad.







Frame Material: 6063-T5 Aluminum

Alu-Thickness: 2.0/3.0mm

Glass Type: Single/double, tempered

Glass Thickness: 5,6,8,10mm

Accessories: Included





















## Garage Door



#### Garage door

- 1. Superior Weather Resistance:
- 2. Increased Energy Efficiency
- 3. Excellent Security
- 4. Enhanced Looks







#### Specification

Frame Material: 6063-T5 Aluminum

Alu-Thickness: 2.0-3.0mm

Glass Type: Single/double, tempered:

Glass Thickness: 5,6mm

Accessories: Included



















#### www.cbmmart.com

## Work Shop













## Packing & Shipping















#### www.cbmmart.com

## Project Gallery CBMMART









# Project Gallery CBMMART

#### www.cbmmart.com