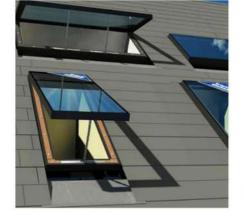

## Skyligt Window

Skylight window, Is not only environmental, but also easy to beused.

In the meantime, power sunroof of sunshine room can facilitate room

of independent double entry and conjoined double entry structure to increase

usable floor area.

#### Specification

Frame Material: 6063-T5 Aluminum

Alu-Thickness: 1.4/1.6/1.8mm

Glass Type: Single/double, tempered

Glass Thickness: 5,6,8,10mm

Accessories: Included