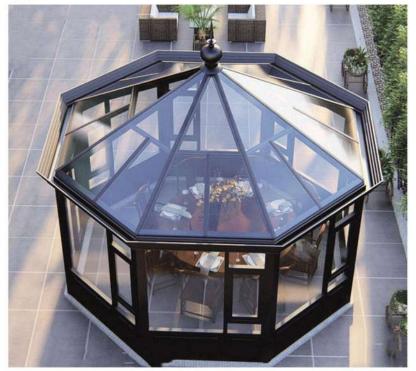

## Skyligt Window

Skylight window, Is not only environmental, but also easy to beused.

In the meantime, power sunroof of sunshine room can facilitate room

of independent double entry and conjoined double entry structure to increase

usable floor area.

#### Specification

Frame Material: 6063-T5 Aluminum

Alu-Thickness: 1.4/1.6/1.8mm

Glass Type: Single/double, tempered

Glass Thickness: 5,6,8,10mm

Accessories: Included