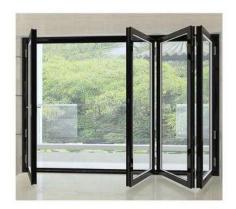

## Folding Door

#### www.cbmmart.com

Advantages

Thermal insulation

·

Heat insulation

Noise reduction

Sound insulation

Fire and flame retardant

Specification

Frame Material: 6063-T5 Aluminum

Alu-Thickness: 1.8,2.0,2.5mm

Glass Type: Single/double, tempered

Glass Thickness: 5,6,8,10mm

Accessories: Included

The sliding door can almost meet the designing needs of any consumer because of glass's reprocessing, baking paint, sand blasting, toughening, special-shaped processing and other characteristics. The sliding door is personalized, fashionable, artistic and solid.