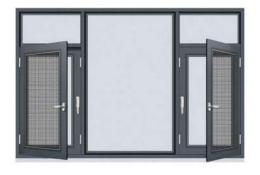

### Casement Window With Screen

Casement window makes an air circulation between the room and nature for indoor air fresh, while excluding the possibility of rain into the room.

Pure and fresh air creates comfortable living environment for people undoubtedly. The linkage hardware and lever handle around the window sash can be operated all sorts of functions indoor. Because the window sash is totally fixed on the window frame all-around when closing, so its safety and anti-theft performance are very good.