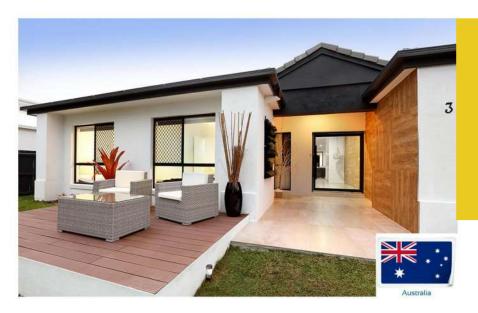

e of enjoying the sun and being close to nature. Sunshine room is a building respected by people in pursuit of nature and fashion at home and abroad.







Frame Material: 6063-T5 Aluminum

Alu-Thickness: 2.0/3.0mm

Glass Type: Single/double, tempered

Glass Thickness: 5,6,8,10mm

Accessories: Included





















## Garage Door



#### Garage door

- 1. Superior Weather Resistance:
- 2. Increased Energy Efficiency
- 3. Excellent Security
- 4. Enhanced Looks







#### Specification

Frame Material: 6063-T5 Aluminum

Alu-Thickness: 2.0-3.0mm

Glass Type: Single/double, tempered:

Glass Thickness: 5,6mm

Accessories: Included



















#### www.cbmmart.com

## Work Shop













## Packing & Shipping















#### www.cbmmart.com

## Project Gallery CBMMART









# Project Gallery CBMMART

#### www.cbmmart.com