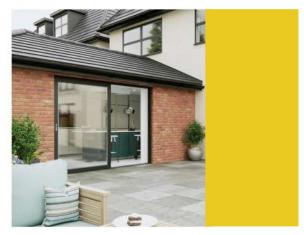

#### **Swing Door CBMMART**

Specification

Frame Material: 6063-T5 Aluminum

Glass Type: Single/double, tempered

Alu-Thickness: 1.8,2.0,2.5mm

Accessories: Included

Finish: Powder coated

#### www.cbmmart.com

The casement door has various opening modes, diversified styles and shapes, convenient installation. It has long use period, good sealing, good thermal insulation and dust-proof performance. It's suitable for all kinds of high, medium and low grade decoration.