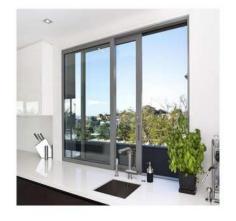

## Single/Double Hung Window

#### www.cbmmart.com

Single Double hung window has superior energy saving, heat preservation, dust and noise reduction and excellent wind pressure resistance; beautiful lines, wide viewing angle

#### Specification

Frame Material: 6063-T5 Aluminum

Alu-Thickness: 1.4/1.6/1.8mm

Glass Type: Single/double, tempered

Glass Thickness: 5,6,8,10mm

Accessories: Included