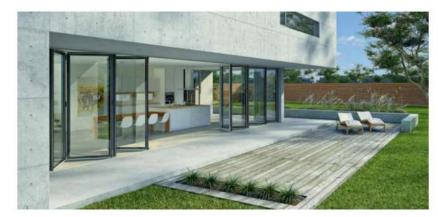

## Folding Door

#### www.cbmmart.com

Advantages

Thermal insulation

·

Heat insulation

Noise reduction

Sound insulation

Fire and flame retardant

Specification

Frame Material: 6063-T5 Aluminum

Alu-Thickness: 1.8,2.0,2.5mm

Glass Type: Single/double, tempered

Glass Thickness: 5,6,8,10mm

Accessories: Included

The sliding door can almost meet the designing needs of any consumer because of glass's reprocessing, baking paint, sand blasting, toughening, special-shaped processing and other characteristics. The sliding door is personalized, fashionable, artistic and solid.