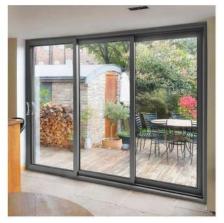

## Slim Sliding Door

#### www.cbmmart.com

The sliding door can almost meet the designing needs of any consumer because of glass's reprocessing, baking paint, sand blasting, toughening, special-shaped processing and other characteristics.

The sliding door is personalized, fashionable, artistic and solid.

: Specification

Frame Material: 6063-T5 Aluminum

Alu-Thickness: 1.8,2.0,2.5mm

Glass Type: Single/double, tempered

Glass Thickness: 5,6,8,10mm

Accessories: Included

ound \ rmance F

Wind Load Resistance