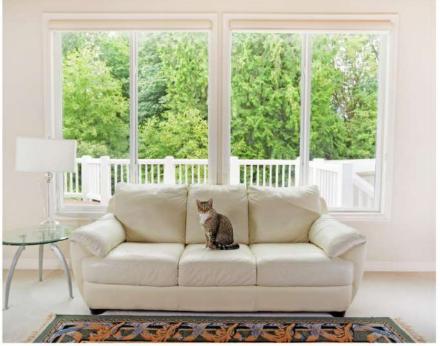

## Single/Double Hung Window

#### www.cbmmart.com

Single Double hung window has superior energy saving, heat preservation, dust and noise reduction and excellent wind pressure resistance; beautiful lines, wide viewing angle