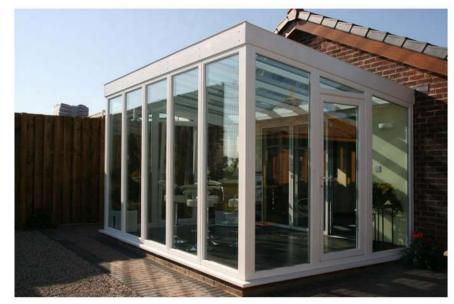

# TRANSFORM YOUR HOME TODAY!

WWW.CBMMART.COM

The sun room adopts a non-traditional building constructed with glass and metal frames to achieve the purpose of enjoying the sun and being close to nature. Sunshine room is a building respected by people in pursuit of nature and fashion at home and abroad.

Frame Material: 6063-T5 Aluminum

Alu-Thickness: 2.0/3.0mm

Glass Type: Single/double, tempered

Glass Thickness: 5,6,8,10mm

Accessories: Included