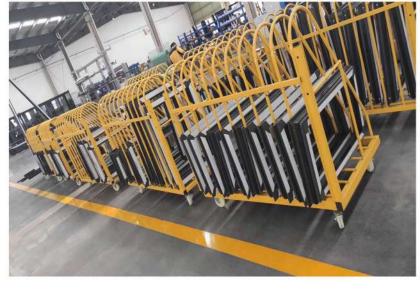

oom adopts a non-traditional building constructed with glass and metal frames to achieve the purpose of enjoying the sun and being close to nature. Sunshine room is a building respected by people in pursuit of nature and fashion at home and abroad.







Frame Material: 6063-T5 Aluminum

Alu-Thickness: 2.0/3.0mm

Glass Type: Single/double, tempered

Glass Thickness: 5,6,8,10mm

Accessories: Included





















## Garage Door



#### Garage door

- 1. Superior Weather Resistance:
- 2. Increased Energy Efficiency
- 3. Excellent Security
- 4. Enhanced Looks







#### Specification

Frame Material: 6063-T5 Aluminum

Alu-Thickness: 2.0-3.0mm

Glass Type: Single/double, tempered:

Glass Thickness: 5,6mm

Accessories: Included



















#### www.cbmmart.com

## Work Shop













## Packing & Shipping















#### www.cbmmart.com

## Project Gallery CBMMART









# Project Gallery CBMMART

#### www.cbmmart.com