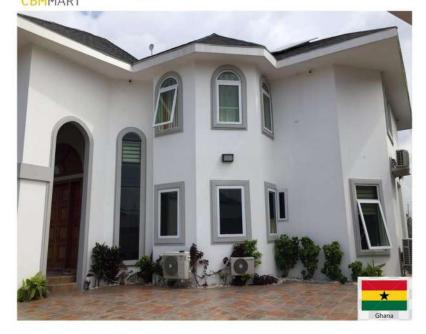

ne room is a building respected by people in pursuit of nature and fashion at home and abroad.







Frame Material: 6063-T5 Aluminum

Alu-Thickness: 2.0/3.0mm

Glass Type: Single/double, tempered

Glass Thickness: 5,6,8,10mm

Accessories: Included





















## Garage Door



#### Garage door

- 1. Superior Weather Resistance:
- 2. Increased Energy Efficiency
- 3. Excellent Security
- 4. Enhanced Looks







#### Specification

Frame Material: 6063-T5 Aluminum

Alu-Thickness: 2.0-3.0mm

Glass Type: Single/double, tempered:

Glass Thickness: 5,6mm

Accessories: Included



















#### www.cbmmart.com

## Work Shop













## Packing & Shipping















#### www.cbmmart.com

## Project Gallery CBMMART









# Project Gallery CBMMART

#### www.cbmmart.com