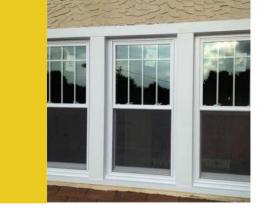

## Single/Double Hung Window

#### www.cbmmart.com

Single Double hung window has superior energy saving, heat preservation, dust and noise reduction and excellent wind pressure resistance; beautiful lines, wide viewing angle