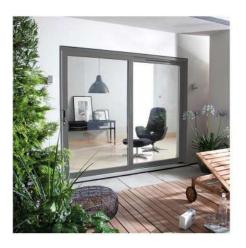

## Slim Sliding Door

#### www.cbmmart.com

The sliding door can almost meet the designing needs of any consumer because of glass's reprocessing, baking paint, sand blasting, toughening, special-shaped processing and other characteristics.

The sliding door is personalized, fashionable, artistic and solid.

: Specification

Frame Material: 6063-T5 Aluminum

Alu-Thickness: 1.8,2.0,2.5mm

Glass Type: Single/double, tempered

Glass Thickness: 5,6,8,10mm

Accessories: Included

ound \ rmance F

Wind Load Resistance