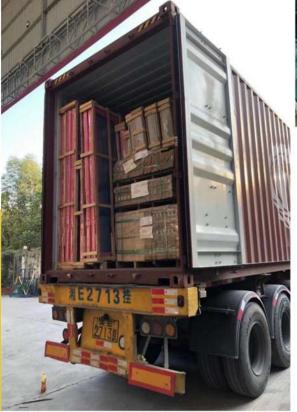

constructed with glass and metal frames to achieve the purpose of enjoying the sun and being close to nature. Sunshine room is a building respected by people in pursuit of nature and fashion at home and abroad.







Frame Material: 6063-T5 Aluminum

Alu-Thickness: 2.0/3.0mm

Glass Type: Single/double, tempered

Glass Thickness: 5,6,8,10mm

Accessories: Included





















## Garage Door



#### Garage door

- 1. Superior Weather Resistance:
- 2. Increased Energy Efficiency
- 3. Excellent Security
- 4. Enhanced Looks







#### Specification

Frame Material: 6063-T5 Aluminum

Alu-Thickness: 2.0-3.0mm

Glass Type: Single/double, tempered:

Glass Thickness: 5,6mm

Accessories: Included



















#### www.cbmmart.com

## Work Shop













## Packing & Shipping















#### www.cbmmart.com

## Project Gallery CBMMART









# Project Gallery CBMMART

#### www.cbmmart.com