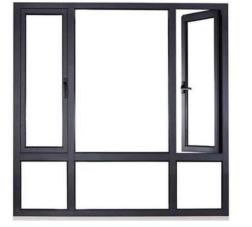

#### **Casement Window**

The casement window has various opening modes, diversified styles and shapes, convenient installation. It has long use period, good sealing, good thermal insulation and dust-proof performance. It's suitable for all kinds of high, medium and low grade decoration.

#### www.cbmmart.com

The casement door has various opening modes, diversified styles and shapes, convenient installation. It has long use period, good sealing, good thermal insulation and dust-proof performance. It's suitable for all kinds of high, medium and low grade decoration.