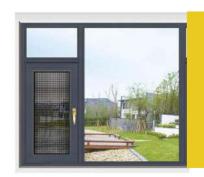

### Casement Window With Screen

Casement window makes an air circulation between the room and nature for indoor air fresh, while excluding the possibility of rain into the room.

Pure and fresh air creates comfortable living environment for people undoubtedly. The linkage hardware and lever handle around the window sash can be operated all sorts of functions indoor. Because the window sash is totally fixed on the window frame all-around when closing, so its safety and anti-theft performance are very good.

#### Specification

Frame Material: 6063-T5 Aluminum

Alu-Thickness: 1.4/1.6/1.8mm

Glass Type: Single/double, tempered

Glass Thickness: 5,6,8,10mm

Accessories: Included

The folding glass windows products are gorgeous in appearance and durable, beautiful in colors and colorful with smooth texture . So they can be perfectly matched with the interior decoration style or doors and Windows.