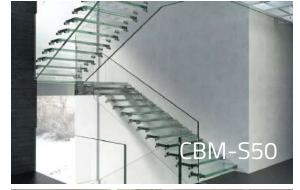

0  |
| Curved Stairs11/12 |

| Glass Railing | -13/21 |
|---------------|--------|
| Metal Railing | -22/24 |





#### **I** Wood Color Chart







#### I How to measurement the stairs dimensions?

Well length(L):Deciding the shape stairs

Well width(W):deciding step length

Floor height(H):deciding step height and step quantity

Beam thickness(S):deciding the fixing position

Step length(A)

Step width(B)

Step height(C)





**CBMMART** Mono Stringer Stairs



















**CBMMART Mono Stringer Stairs** 

















**CBMMART Mono Stringer Stairs** 















**CBMMART U Channel Stringer Stairs** 





















**CBMMART Double plate Stringer Stairs** 





















**CBMMART Floating Stairs** 

www.cbmmart.com



















CBMMART Floating Stairs











#### | Glass Color Chart

Tempered Glass



#### www.cbmmart.com

Frosted Glass



Tinted Glass



Fort blue glass



Gold bronze glass



Euro bronze glass



Green glass





## House



must be the jewelry boxes of lives.









### **Spiral Stairs**



















Spiral Stairs



















#### **Curved Stairs**











## CBMMART C

#### **Curved Stairs**















# **Family**

Should be the palace of love, joy and laughter.

www.cbmmart.com







#### **U Channel Glass Railing**















#### Structure of product



#### **U Channel Glass Railing**















For Glass 10-15mm thick





#### **U Channel Glass Railing**







#### Color Options















### CBMMART

### **Color Choose**



















#### **Spigot Glass Railing**