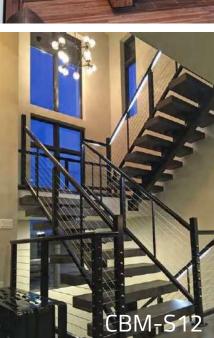

Step length(A)

Step width(B)

Step height(C)

**CBMMART** Mono Stringer Stairs

**CBMMART Mono Stringer Stairs** 

**CBMMART Mono Stringer Stairs** 

**CBMMART U Channel Stringer Stairs** 

**CBMMART Double plate Stringer Stairs** 