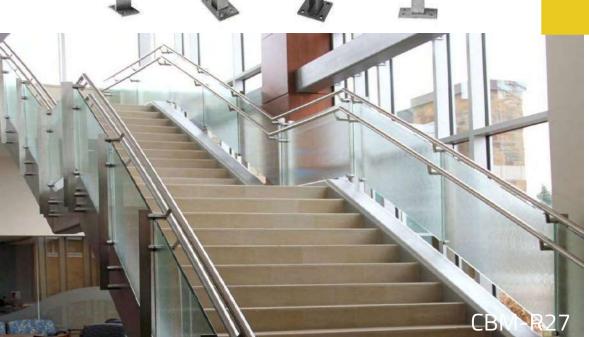

#### **U Channel Glass Railing**

#### Structure of product

#### **U Channel Glass Railing**

For Glass 10-15mm thick