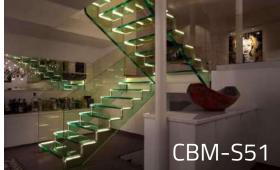

|
| Curved Stairs11/12 |

| Glass Railing | -13/21 |
|---------------|--------|
| Metal Railing | -22/24 |





#### **I** Wood Color Chart







#### I How to measurement the stairs dimensions?

Well length(L):Deciding the shape stairs

Well width(W):deciding step length

Floor height(H):deciding step height and step quantity

Beam thickness(S):deciding the fixing position

Step length(A)

Step width(B)

Step height(C)





**CBMMART** Mono Stringer Stairs



















**CBMMART Mono Stringer Stairs** 

















**CBMMART Mono Stringer Stairs** 















**CBMMART U Channel Stringer Stairs** 





















**CBMMART Double plate Stringer Stairs** 





















**CBMMART Floating Stairs** 

www.cbmmart.com



















CBMMART Floating Stairs











#### | Glass Color Chart

Tempered Glass



#### www.cbmmart.com

Frosted Glass



Tinted Glass



Fort blue glass



Gold bronze glass



Euro bronze glass



Green glass





## House



must be the jewelry boxes of lives.









### **Spiral Stairs**



















Spiral Stairs



















#### **Curved Stairs**











## CBMMART C

#### **Curved Stairs**















# **Family**

Should be the palace of love, joy and laughter.

www.cbmmart.com







#### **U Channel Glass Railing**















#### Structure of product



#### **U Channel Glass Railing**















For Glass 10-15mm thick





#### **U Channel Glass Railing**







#### Color Options















### CBMMART

### **Color Choose**



















#### **Spigot Glass Railing**