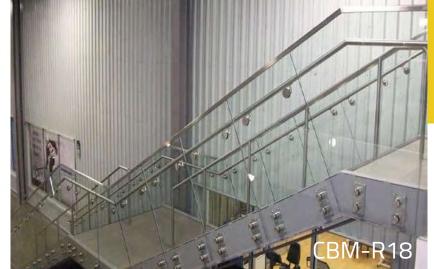

#### **U Channel Glass Railing**

#### Structure of product

#### **U Channel Glass Railing**

For Glass 10-15mm thick