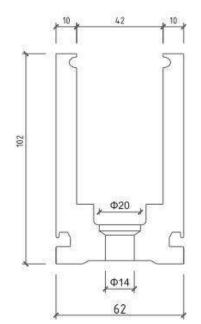

#### **U Channel Glass Railing**

#### Structure of product

#### **U Channel Glass Railing**

For Glass 10-15mm thick