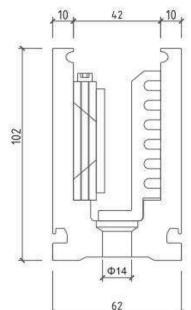

#### **U Channel Glass Railing**

#### Structure of product

#### **U Channel Glass Railing**

For Glass 10-15mm thick