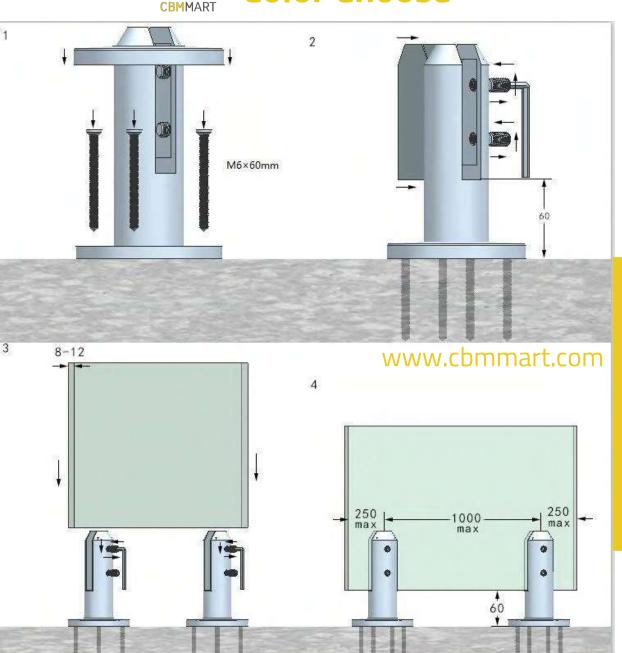

om



















CBMMART Floating Stairs











#### | Glass Color Chart

Tempered Glass



#### www.cbmmart.com

Frosted Glass



Tinted Glass



Fort blue glass



Gold bronze glass



Euro bronze glass



Green glass





## House



must be the jewelry boxes of lives.









### **Spiral Stairs**



















Spiral Stairs



















#### **Curved Stairs**











## CBMMART C

#### **Curved Stairs**















# **Family**

Should be the palace of love, joy and laughter.

www.cbmmart.com







#### **U Channel Glass Railing**















#### Structure of product



#### **U Channel Glass Railing**















For Glass 10-15mm thick





#### **U Channel Glass Railing**







#### Color Options















### CBMMART

### **Color Choose**



















#### **Spigot Glass Railing**











#### www.cbmmart.com





#### **Standoff Glass Railing**

















We create your own sensuality.











#### **Standoff Glass Railing**













#### **Stainless Steel Post Glass**









#### **Stainless Steel Post Glass**



















## Cable Railing











#### **Aluminum Railing & Iron Railing**





















### **Client Feedback**



































#### **Our Factory**