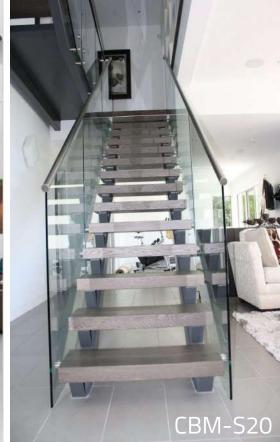

te developer, we have the supplies you need at the scale you need it.





| 01 | <b>Stairs</b> |
|----|---------------|
| UT | Stairs        |

02 | Railing

| Straight Stairs1/7 |
|--------------------|
| Spiral Stairs8/10  |
| Curved Stairs11/12 |

| Glass Railing | -13/21 |
|---------------|--------|
| Metal Railing | -22/24 |





#### **I** Wood Color Chart







#### I How to measurement the stairs dimensions?

Well length(L):Deciding the shape stairs

Well width(W):deciding step length

Floor height(H):deciding step height and step quantity

Beam thickness(S):deciding the fixing position

Step length(A)

Step width(B)

Step height(C)





**CBMMART** Mono Stringer Stairs



















**CBMMART Mono Stringer Stairs** 

















**CBMMART Mono Stringer Stairs** 















**CBMMART U Channel Stringer Stairs** 





















**CBMMART Double plate Stringer Stairs** 





















**CBMMART Floating Stairs** 

www.cbmmart.com



















CBMMART Floating Stairs











#### | Glass Color Chart

Tempered Glass



#### www.cbmmart.com

Frosted Glass



Tinted Glass



Fort blue glass



Gold bronze glass



Euro bronze glass



Green glass





## House



must be the jewelry boxes of lives.









### **Spiral Stairs**



















Spiral Stairs



















#### **Curved Stairs**











## CBMMART C

#### **Curved Stairs**















# **Family**

Should be the palace of love, joy and laughter.

www.cbmmart.com







#### **U Channel Glass Railing**















#### Structure of product



#### **U Cha