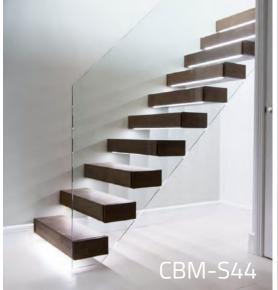

-------------------|
| Spiral Stairs8/10  |
| Curved Stairs11/12 |

| Glass Railing | -13/21 |
|---------------|--------|
| Metal Railing | -22/24 |





#### **I** Wood Color Chart







#### I How to measurement the stairs dimensions?

Well length(L):Deciding the shape stairs

Well width(W):deciding step length

Floor height(H):deciding step height and step quantity

Beam thickness(S):deciding the fixing position

Step length(A)

Step width(B)

Step height(C)





**CBMMART** Mono Stringer Stairs



















**CBMMART Mono Stringer Stairs** 

















**CBMMART Mono Stringer Stairs** 















**CBMMART U Channel Stringer Stairs** 





















**CBMMART Double plate Stringer Stairs** 





















**CBMMART Floating Stairs** 

www.cbmmart.com



















CBMMART Floating Stairs











#### | Glass Color Chart

Tempered Glass



#### www.cbmmart.com

Frosted Glass



Tinted Glass



Fort blue glass



Gold bronze glass



Euro bronze glass



Green glass





## House



must be the jewelry boxes of lives.









### **Spiral Stairs**



















Spiral Stairs



















#### **Curved Stairs**











## CBMMART C

#### **Curved Stairs**















# **Family**

Should be the palace of love, joy and laughter.

www.cbmmart.com







#### **U Channel Glass Railing**















#### Structure of product



#### **U Channel Glass Railing**















For Glass 10-15mm thick





#### **U Channel Glass Railing**







#### Color Options















### CBMMART

### **Color Choose**