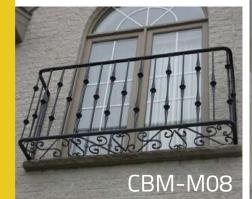

CBMMART C

#### **Curved Stairs**















# **Family**

Should be the palace of love, joy and laughter.

www.cbmmart.com







#### **U Channel Glass Railing**















#### Structure of product



#### **U Channel Glass Railing**















For Glass 10-15mm thick





#### **U Channel Glass Railing**







#### Color Options















### CBMMART

### **Color Choose**



















#### **Spigot Glass Railing**











#### www.cbmmart.com





#### **Standoff Glass Railing**

















We create your own sensuality.











#### **Standoff Glass Railing**













#### **Stainless Steel Post Glass**









#### **Stainless Steel Post Glass**



















## Cable Railing











#### **Aluminum Railing & Iron Railing**





















### **Client Feedback**



































#### **Our Factory**