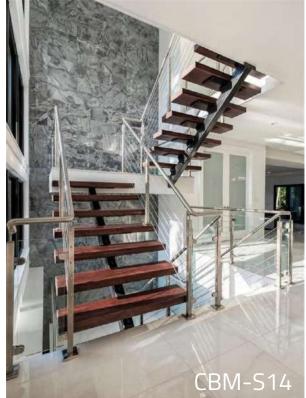

Step length(A)

Step width(B)

Step height(C)

**CBMMART** Mono Stringer Stairs

**CBMMART Mono Stringer Stairs** 

**CBMMART Mono Stringer Stairs** 

**CBMMART U Channel Stringer Stairs** 

**CBMMART Double plate Stringer Stairs** 