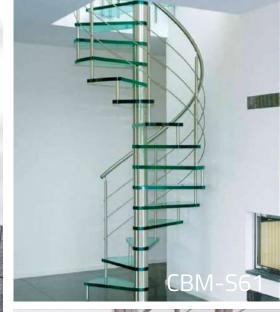

gth

Floor height(H):deciding step height and step quantity

Beam thickness(S):deciding the fixing position

Step length(A)

Step width(B)

Step height(C)





**CBMMART** Mono Stringer Stairs



















**CBMMART Mono Stringer Stairs** 

















**CBMMART Mono Stringer Stairs** 















**CBMMART U Channel Stringer Stairs** 





















**CBMMART Double plate Stringer Stairs** 





















**CBMMART Floating Stairs** 

www.cbmmart.com



















CBMMART Floating Stairs











#### | Glass Color Chart

Tempered Glass



#### www.cbmmart.com

Frosted Glass



Tinted Glass



Fort blue glass



Gold bronze glass



Euro bronze glass



Green glass





## House



must be the jewelry boxes of lives.









### **Spiral Stairs**



















Spiral Stairs



















#### **Curved Stairs**











## CBMMART C

#### **Curved Stairs**















# **Family**

Should be the palace of love, joy and laughter.

www.cbmmart.com







#### **U Channel Glass Railing**















#### Structure of product



#### **U Channel Glass Railing**















For Glass 10-15mm thick





#### **U Channel Glass Railing**







#### Color Options















### CBMMART

### **Color Choose**



















#### **Spigot Glass Railing**











#### www.cbmmart.com





#### **Standoff Glass Railing**

















We create your own sensuality.











#### **Standoff Glass Railing**













#### **Stainless Steel Post Glass**









#### **Stainless Steel Post Glass**



















#