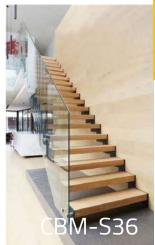

|
| UT | Stairs        |

02 | Railing

| Straight Stairs1/7 |
|--------------------|
| Spiral Stairs8/10  |
| Curved Stairs11/12 |

| Glass Railing | -13/21 |
|---------------|--------|
| Metal Railing | -22/24 |





#### **I** Wood Color Chart







#### I How to measurement the stairs dimensions?

Well length(L):Deciding the shape stairs

Well width(W):deciding step length

Floor height(H):deciding step height and step quantity

Beam thickness(S):deciding the fixing position

Step length(A)

Step width(B)

Step height(C)





**CBMMART** Mono Stringer Stairs



















**CBMMART Mono Stringer Stairs** 

















**CBMMART Mono Stringer Stairs** 















**CBMMART U Channel Stringer Stairs** 





















**CBMMART Double plate Stringer Stairs** 





















**CBMMART Floating Stairs** 

www.cbmmart.com



















CBMMART Floating Stairs











#### | Glass Color Chart

Tempered Glass



#### www.cbmmart.com

Frosted Glass



Tinted Glass



Fort blue glass



Gold bronze glass



Euro bronze glass



Green glass





## House



must be the jewelry boxes of lives.









### **Spiral Stairs**



















Spiral Stairs



















#### **Curved Stairs**











## CBMMART C

#### **Curved Stairs**















# **Family**

Should be the palace of love, joy and laughter.

www.cbmmart.com







#### **U Channel Glass Railing**















#### Structure of product



#### **U Channel Glass Railing**















For Glass 10-15mm thick





#### **U Channel Glass Railing**







#### Color Opt