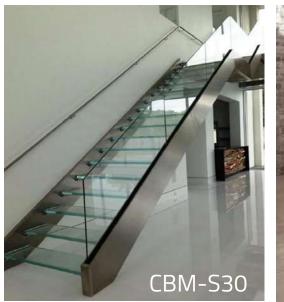

eed it.





| 01 | <b>Stairs</b> |
|----|---------------|
| UT | Stairs        |

02 | Railing

| Straight Stairs1/7 |
|--------------------|
| Spiral Stairs8/10  |
| Curved Stairs11/12 |

| Glass Railing | -13/21 |
|---------------|--------|
| Metal Railing | -22/24 |





#### **I** Wood Color Chart







#### I How to measurement the stairs dimensions?

Well length(L):Deciding the shape stairs

Well width(W):deciding step length

Floor height(H):deciding step height and step quantity

Beam thickness(S):deciding the fixing position

Step length(A)

Step width(B)

Step height(C)





**CBMMART** Mono Stringer Stairs



















**CBMMART Mono Stringer Stairs** 

















**CBMMART Mono Stringer Stairs** 















**CBMMART U Channel Stringer Stairs** 





















**CBMMART Double plate Stringer Stairs** 





















**CBMMART Floating Stairs** 

www.cbmmart.com



















CBMMART Floating Stairs











#### | Glass Color Chart

Tempered Glass



#### www.cbmmart.com

Frosted Glass



Tinted Glass



Fort blue glass



Gold bronze glass



Euro bronze glass



Green glass





## House



must be the jewelry boxes of lives.









### **Spiral Stairs**



















Spiral Stairs



















#### **Curved Stairs**











## CBMMART C

#### **Curved Stairs**















# **Family**

Should be the palace of love, joy and laughter.

www.cbmmart.com







#### **U Channel Glass Railing**















#### Structure of product



#### **U Channel Glass Railing**















For Glass 10-15mm thick