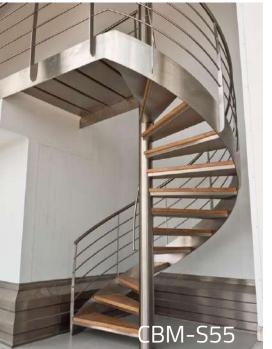

step length

Floor height(H):deciding step height and step quantity

Beam thickness(S):deciding the fixing position

Step length(A)

Step width(B)

Step height(C)





**CBMMART** Mono Stringer Stairs



















**CBMMART Mono Stringer Stairs** 

















**CBMMART Mono Stringer Stairs** 















**CBMMART U Channel Stringer Stairs** 





















**CBMMART Double plate Stringer Stairs** 





















**CBMMART Floating Stairs** 

www.cbmmart.com



















CBMMART Floating Stairs











#### | Glass Color Chart

Tempered Glass



#### www.cbmmart.com

Frosted Glass



Tinted Glass



Fort blue glass



Gold bronze glass



Euro bronze glass



Green glass





## House



must be the jewelry boxes of lives.









### **Spiral Stairs**



















Spiral Stairs



















#### **Curved Stairs**











## CBMMART C

#### **Curved Stairs**















# **Family**

Should be the palace of love, joy and laughter.

www.cbmmart.com







#### **U Channel Glass Railing**















#### Structure of product



#### **U Channel Glass Railing**















For Glass 10-15mm thick





#### **U Channel Glass Railing**







#### Color Options















### CBMMART

### **Color Choose**



















#### **Spigot Glass Railing**











#### www.cbmmart.com





#### **Standoff Glass Railing**

















We create your own sensuality.











#### **Standoff Glass Railing**













#### **Stainless Steel Post Glass**









#### **Stainless Steel Post Glass**