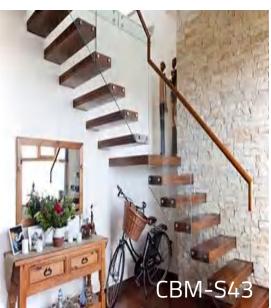

Step length(A)

Step width(B)

Step height(C)

**CBMMART** Mono Stringer Stairs

**CBMMART Mono Stringer Stairs** 

**CBMMART Mono Stringer Stairs** 

**CBMMART U Channel Stringer Stairs** 

**CBMMART Double plate Stringer Stairs** 

**CBMMART Floating Stairs** 

www.cbmmart.com

CBMMART Floating Stairs