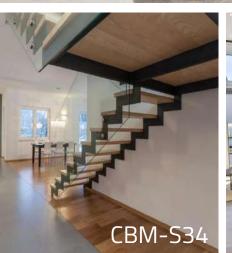

----|
| UT | Stairs        |

02 | Railing

| Straight Stairs1/7 |
|--------------------|
| Spiral Stairs8/10  |
| Curved Stairs11/12 |

| Glass Railing | -13/21 |
|---------------|--------|
| Metal Railing | -22/24 |





#### **I** Wood Color Chart







#### I How to measurement the stairs dimensions?

Well length(L):Deciding the shape stairs

Well width(W):deciding step length

Floor height(H):deciding step height and step quantity

Beam thickness(S):deciding the fixing position

Step length(A)

Step width(B)

Step height(C)





**CBMMART** Mono Stringer Stairs



















**CBMMART Mono Stringer Stairs** 

















**CBMMART Mono Stringer Stairs** 















**CBMMART U Channel Stringer Stairs** 





















**CBMMART Double plate Stringer Stairs** 





















**CBMMART Floating Stairs** 

www.cbmmart.com



















CBMMART Floating Stairs











#### | Glass Color Chart

Tempered Glass



#### www.cbmmart.com

Frosted Glass



Tinted Glass



Fort blue glass



Gold bronze glass



Euro bronze glass



Green glass





## House



must be the jewelry boxes of lives.









### **Spiral Stairs**



















Spiral Stairs



















#### **Curved Stairs**











## CBMMART C

#### **Curved Stairs**















# **Family**

Should be the palace of love, joy and laughter.

www.cbmmart.com







#### **U Channel Glass Railing**















#### Structure of product



#### **U Channel Glass Railing**















For Glass 10-15mm thick





#### **U Channel Glass Railing**







#### Color