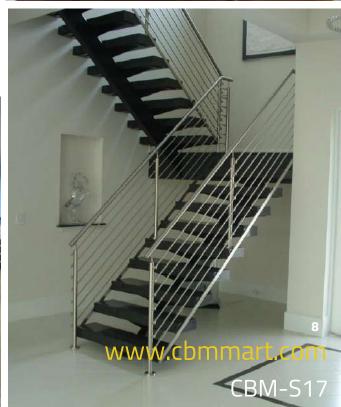

Step length(A)

Step width(B)

Step height(C)

**CBMMART** Mono Stringer Stairs

**CBMMART Mono Stringer Stairs** 

**CBMMART Mono Stringer Stairs** 

**CBMMART U Channel Stringer Stairs** 

**CBMMART Double plate Stringer Stairs** 