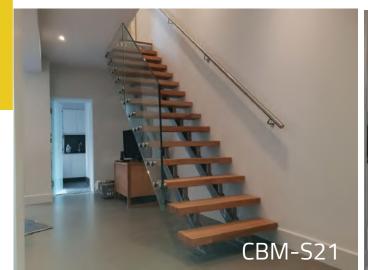

Step length(A)

Step width(B)

Step height(C)

**CBMMART** Mono Stringer Stairs

**CBMMART Mono Stringer Stairs** 

**CBMMART Mono Stringer Stairs** 

**CBMMART U Channel Stringer Stairs** 

**CBMMART Double plate Stringer Stairs** 