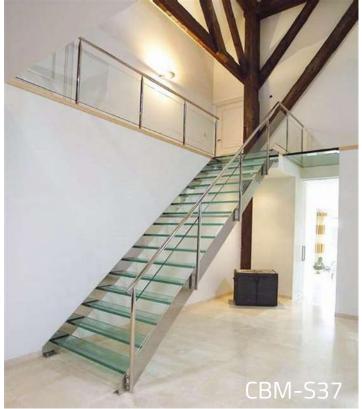

| 01 | <b>Stairs</b> |
|----|---------------|
| UT | Stairs        |

02 | Railing

| Straight Stairs1/7 |
|--------------------|
| Spiral Stairs8/10  |
| Curved Stairs11/12 |

| Glass Railing | -13/21 |
|---------------|--------|
| Metal Railing | -22/24 |