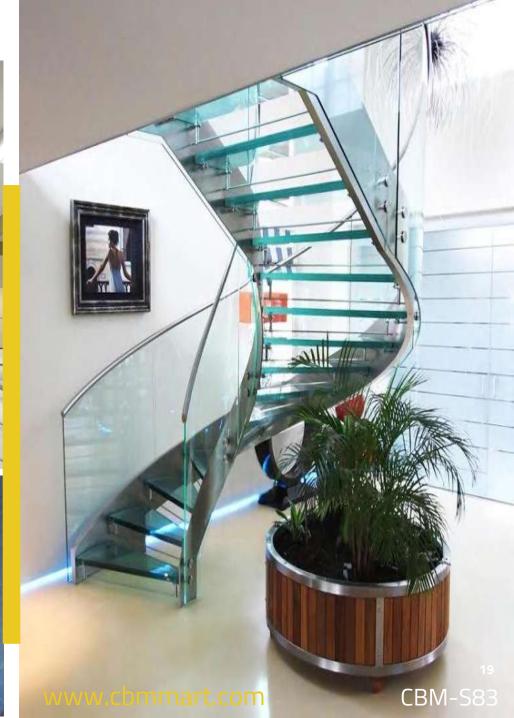

Step width(B)

Step height(C)





**CBMMART** Mono Stringer Stairs



















**CBMMART Mono Stringer Stairs** 

















**CBMMART Mono Stringer Stairs** 















**CBMMART U Channel Stringer Stairs** 





















**CBMMART Double plate Stringer Stairs** 





















**CBMMART Floating Stairs** 

www.cbmmart.com



















CBMMART Floating Stairs











#### | Glass Color Chart

Tempered Glass



#### www.cbmmart.com

Frosted Glass



Tinted Glass



Fort blue glass



Gold bronze glass



Euro bronze glass



Green glass





## House



must be the jewelry boxes of lives.









### **Spiral Stairs**



















Spiral Stairs



















#### **Curved Stairs**











## CBMMART C

#### **Curved Stairs**















# **Family**

Should be the palace of love, joy and laughter.

www.cbmmart.com







#### **U Channel Glass Railing**















#### Structure of product



#### **U Channel Glass Railing**















For Glass 10-15mm thick





#### **U Channel Glass Railing**







#### Color Options















### CBMMART

### **Color Choose**



















#### **Spigot Glass Railing**











#### www.cbmmart.com





#### **Standoff Glass Railing**

















We create your own sensuality.











#### **Standoff Glass Railing**













#### **Stainless Steel Post Glass**









#### **Stainless Steel Post Glass**



















## Cable Railing











#### **Aluminum Railing & Iron Railing**





















### **Client Feedback**