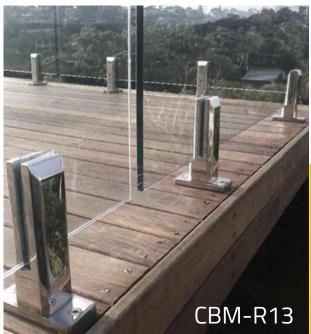

#### | Glass Color Chart

Tempered Glass



#### www.cbmmart.com

Frosted Glass



Tinted Glass



Fort blue glass



Gold bronze glass



Euro bronze glass



Green glass





## House



must be the jewelry boxes of lives.









### **Spiral Stairs**



















Spiral Stairs



















#### **Curved Stairs**











## CBMMART C

#### **Curved Stairs**















# **Family**

Should be the palace of love, joy and laughter.

www.cbmmart.com







#### **U Channel Glass Railing**















#### Structure of product



#### **U Channel Glass Railing**















For Glass 10-15mm thick





#### **U Channel Glass Railing**







#### Color Options















### CBMMART

### **Color Choose**



















#### **Spigot Glass Railing**











#### www.cbmmart.com





#### **Standoff Glass Railing**

















We create your own sensuality.











#### **Standoff Glass Railing**













#### **Stainless Steel Post Glass**









#### **Stainless Steel Post Glass**



















## Cable Railing











#### **Aluminum Railing & Iron Railing**





















### **Client Feedback**



































#### **Our Factory**