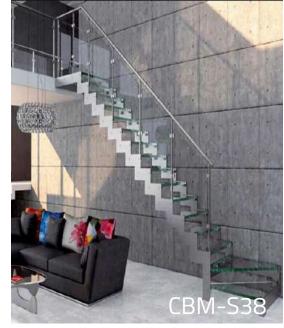

| 01 | <b>Stairs</b> |
|----|---------------|
| UT | Stairs        |

02 | Railing

| Straight Stairs1/7 |
|--------------------|
| Spiral Stairs8/10  |
| Curved Stairs11/12 |

| Glass Railing | -13/21 |
|---------------|--------|
| Metal Railing | -22/24 |