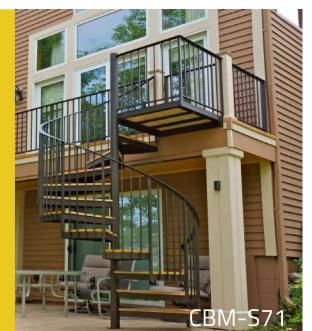

ht and step quantity

Beam thickness(S):deciding the fixing position

Step length(A)

Step width(B)

Step height(C)





**CBMMART** Mono Stringer Stairs



















**CBMMART Mono Stringer Stairs** 

















**CBMMART Mono Stringer Stairs** 















**CBMMART U Channel Stringer Stairs** 





















**CBMMART Double plate Stringer Stairs** 





















**CBMMART Floating Stairs** 

www.cbmmart.com



















CBMMART Floating Stairs











#### | Glass Color Chart

Tempered Glass



#### www.cbmmart.com

Frosted Glass



Tinted Glass



Fort blue glass



Gold bronze glass



Euro bronze glass



Green glass





## House



must be the jewelry boxes of lives.









### **Spiral Stairs**



















Spiral Stairs



















#### **Curved Stairs**











## CBMMART C

#### **Curved Stairs**















# **Family**

Should be the palace of love, joy and laughter.

www.cbmmart.com







#### **U Channel Glass Railing**















#### Structure of product



#### **U Channel Glass Railing**















For Glass 10-15mm thick





#### **U Channel Glass Railing**







#### Color Options















### CBMMART

### **Color Choose**



















#### **Spigot Glass Railing**











#### www.cbmmart.com





#### **Standoff Glass Railing**

















We create your own sensuality.











#### **Standoff Glass Railing**













#### **Stainless Steel Post Glass**









#### **Stainless Steel Post Glass**



















## Cable Railing











#### **Alumi