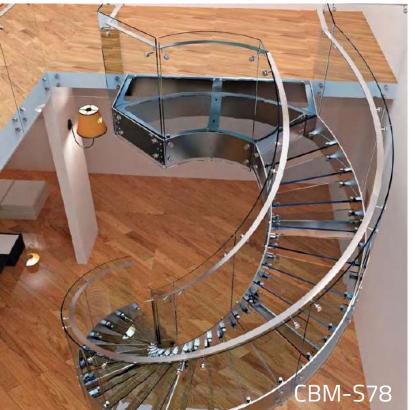

ength(A)

Step width(B)

Step height(C)





**CBMMART** Mono Stringer Stairs



















**CBMMART Mono Stringer Stairs** 

















**CBMMART Mono Stringer Stairs** 















**CBMMART U Channel Stringer Stairs** 





















**CBMMART Double plate Stringer Stairs** 





















**CBMMART Floating Stairs** 

www.cbmmart.com



















CBMMART Floating Stairs











#### | Glass Color Chart

Tempered Glass



#### www.cbmmart.com

Frosted Glass



Tinted Glass



Fort blue glass



Gold bronze glass



Euro bronze glass



Green glass





## House



must be the jewelry boxes of lives.









### **Spiral Stairs**



















Spiral Stairs



















#### **Curved Stairs**











## CBMMART C

#### **Curved Stairs**















# **Family**

Should be the palace of love, joy and laughter.

www.cbmmart.com







#### **U Channel Glass Railing**















#### Structure of product



#### **U Channel Glass Railing**















For Glass 10-15mm thick





#### **U Channel Glass Railing**







#### Color Options















### CBMMART

### **Color Choose**



















#### **Spigot Glass Railing**











#### www.cbmmart.com





#### **Standoff Glass Railing**

















We create your own sensuality.











#### **Standoff Glass Railing**













#### **Stainless Steel Post Glass**









#### **Stainless Steel Post Glass**



















## Cable Railing











#### **Aluminum Railing & Iron Railing**





















### **Client Feedback**