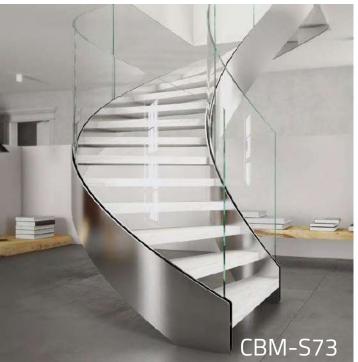

hickness(S):deciding the fixing position

Step length(A)

Step width(B)

Step height(C)





**CBMMART** Mono Stringer Stairs



















**CBMMART Mono Stringer Stairs** 

















**CBMMART Mono Stringer Stairs** 















**CBMMART U Channel Stringer Stairs** 





















**CBMMART Double plate Stringer Stairs** 





















**CBMMART Floating Stairs** 

www.cbmmart.com



















CBMMART Floating Stairs











#### | Glass Color Chart

Tempered Glass



#### www.cbmmart.com

Frosted Glass



Tinted Glass



Fort blue glass



Gold bronze glass



Euro bronze glass



Green glass





## House



must be the jewelry boxes of lives.









### **Spiral Stairs**



















Spiral Stairs



















#### **Curved Stairs**











## CBMMART C

#### **Curved Stairs**















# **Family**

Should be the palace of love, joy and laughter.

www.cbmmart.com







#### **U Channel Glass Railing**















#### Structure of product



#### **U Channel Glass Railing**















For Glass 10-15mm thick





#### **U Channel Glass Railing**







#### Color Options















### CBMMART

### **Color Choose**



















#### **Spigot Glass Railing**











#### www.cbmmart.com





#### **Standoff Glass Railing**

















We create your own sensuality.











#### **Standoff Glass Railing**













#### **Stainless Steel Post Glass**









#### **Stainless Steel Post Glass**



















## Cable Railing











#### **Aluminum Railing & Iron Railing**