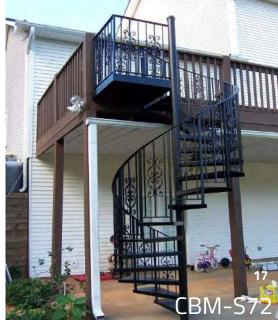

and step quantity

Beam thickness(S):deciding the fixing position

Step length(A)

Step width(B)

Step height(C)





**CBMMART** Mono Stringer Stairs



















**CBMMART Mono Stringer Stairs** 

















**CBMMART Mono Stringer Stairs** 















**CBMMART U Channel Stringer Stairs** 





















**CBMMART Double plate Stringer Stairs** 





















**CBMMART Floating Stairs** 

www.cbmmart.com



















CBMMART Floating Stairs











#### | Glass Color Chart

Tempered Glass



#### www.cbmmart.com

Frosted Glass



Tinted Glass



Fort blue glass



Gold bronze glass



Euro bronze glass



Green glass





## House



must be the jewelry boxes of lives.









### **Spiral Stairs**



















Spiral Stairs



















#### **Curved Stairs**











## CBMMART C

#### **Curved Stairs**















# **Family**

Should be the palace of love, joy and laughter.

www.cbmmart.com







#### **U Channel Glass Railing**















#### Structure of product



#### **U Channel Glass Railing**















For Glass 10-15mm thick





#### **U Channel Glass Railing**







#### Color Options















### CBMMART

### **Color Choose**



















#### **Spigot Glass Railing**











#### www.cbmmart.com





#### **Standoff Glass Railing**

















We create your own sensuality.











#### **Standoff Glass Railing**













#### **Stainless Steel Post Glass**









#### **Stainless Steel Post Glass**



















## Cable Railing











#### **Aluminu