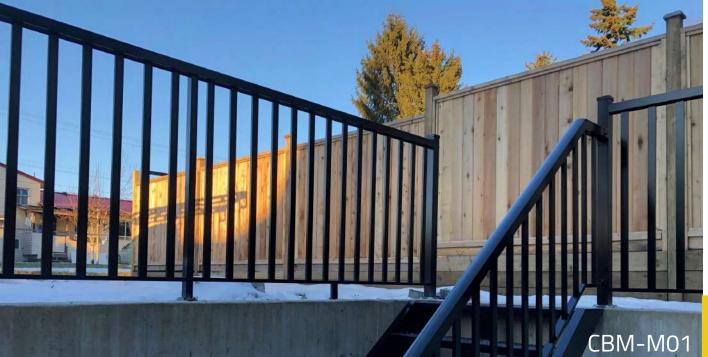

## CBMMART C

#### **Curved Stairs**















# **Family**

Should be the palace of love, joy and laughter.

www.cbmmart.com







#### **U Channel Glass Railing**















#### Structure of product



#### **U Channel Glass Railing**















For Glass 10-15mm thick





#### **U Channel Glass Railing**







#### Color Options















### CBMMART

### **Color Choose**



















#### **Spigot Glass Railing**











#### www.cbmmart.com





#### **Standoff Glass Railing**

















We create your own sensuality.











#### **Standoff Glass Railing**













#### **Stainless Steel Post Glass**









#### **Stainless Steel Post Glass**



















## Cable Railing











#### **Aluminum Railing & Iron Railing**





















### **Client Feedback**



































#### **Our Factory**