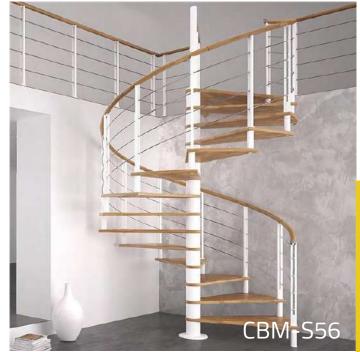

ep length

Floor height(H):deciding step height and step quantity

Beam thickness(S):deciding the fixing position

Step length(A)

Step width(B)

Step height(C)





**CBMMART** Mono Stringer Stairs



















**CBMMART Mono Stringer Stairs** 

















**CBMMART Mono Stringer Stairs** 















**CBMMART U Channel Stringer Stairs** 





















**CBMMART Double plate Stringer Stairs** 





















**CBMMART Floating Stairs** 

www.cbmmart.com



















CBMMART Floating Stairs











#### | Glass Color Chart

Tempered Glass



#### www.cbmmart.com

Frosted Glass



Tinted Glass



Fort blue glass



Gold bronze glass



Euro bronze glass



Green glass





## House



must be the jewelry boxes of lives.









### **Spiral Stairs**



















Spiral Stairs



















#### **Curved Stairs**











## CBMMART C

#### **Curved Stairs**















# **Family**

Should be the palace of love, joy and laughter.

www.cbmmart.com







#### **U Channel Glass Railing**















#### Structure of product



#### **U Channel Glass Railing**















For Glass 10-15mm thick





#### **U Channel Glass Railing**







#### Color Options















### CBMMART

### **Color Choose**



















#### **Spigot Glass Railing**











#### www.cbmmart.com





#### **Standoff Glass Railing**

















We create your own sensuality.











#### **Standoff Glass Railing**













#### **Stainless Steel Post Glass**









#### **Stainless Steel Post Glass**