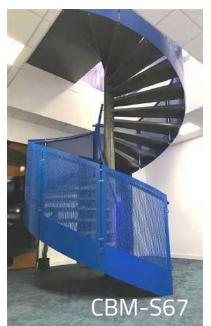

height and step quantity

Beam thickness(S):deciding the fixing position

Step length(A)

Step width(B)

Step height(C)





**CBMMART** Mono Stringer Stairs



















**CBMMART Mono Stringer Stairs** 

















**CBMMART Mono Stringer Stairs** 















**CBMMART U Channel Stringer Stairs** 





















**CBMMART Double plate Stringer Stairs** 





















**CBMMART Floating Stairs** 

www.cbmmart.com



















CBMMART Floating Stairs











#### | Glass Color Chart

Tempered Glass



#### www.cbmmart.com

Frosted Glass



Tinted Glass



Fort blue glass



Gold bronze glass



Euro bronze glass



Green glass





## House



must be the jewelry boxes of lives.









### **Spiral Stairs**



















Spiral Stairs



















#### **Curved Stairs**











## CBMMART C

#### **Curved Stairs**















# **Family**

Should be the palace of love, joy and laughter.

www.cbmmart.com







#### **U Channel Glass Railing**















#### Structure of product



#### **U Channel Glass Railing**















For Glass 10-15mm thick





#### **U Channel Glass Railing**







#### Color Options















### CBMMART

### **Color Choose**



















#### **Spigot Glass Railing**











#### www.cbmmart.com





#### **Standoff Glass Railing**

















We create your own sensuality.











#### **Standoff Glass Railing**













#### **Stainless Steel Post Glass**









#### **Stainless Steel Post Glass**



















## Cable Railing











#### **A