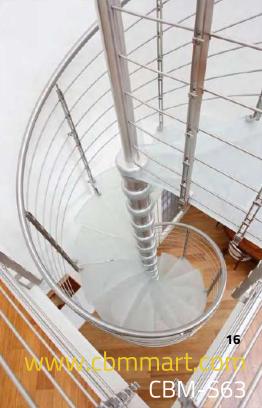

h

Floor height(H):deciding step height and step quantity

Beam thickness(S):deciding the fixing position

Step length(A)

Step width(B)

Step height(C)





**CBMMART** Mono Stringer Stairs



















**CBMMART Mono Stringer Stairs** 

















**CBMMART Mono Stringer Stairs** 















**CBMMART U Channel Stringer Stairs** 





















**CBMMART Double plate Stringer Stairs** 





















**CBMMART Floating Stairs** 

www.cbmmart.com



















CBMMART Floating Stairs











#### | Glass Color Chart

Tempered Glass



#### www.cbmmart.com

Frosted Glass



Tinted Glass



Fort blue glass



Gold bronze glass



Euro bronze glass



Green glass





## House



must be the jewelry boxes of lives.









### **Spiral Stairs**



















Spiral Stairs



















#### **Curved Stairs**











## CBMMART C

#### **Curved Stairs**















# **Family**

Should be the palace of love, joy and laughter.

www.cbmmart.com







#### **U Channel Glass Railing**















#### Structure of product



#### **U Channel Glass Railing**















For Glass 10-15mm thick





#### **U Channel Glass Railing**







#### Color Options















### CBMMART

### **Color Choose**



















#### **Spigot Glass Railing**











#### www.cbmmart.com





#### **Standoff Glass Railing**

















We create your own sensuality.











#### **Standoff Glass Railing**













#### **Stainless Steel Post Glass**









#### **Stainless Steel Post Glass**



















##