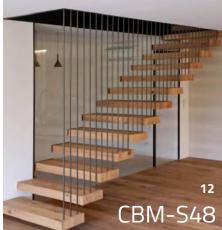

-----------|
| Spiral Stairs8/10  |
| Curved Stairs11/12 |

| Glass Railing | -13/21 |
|---------------|--------|
| Metal Railing | -22/24 |





#### **I** Wood Color Chart







#### I How to measurement the stairs dimensions?

Well length(L):Deciding the shape stairs

Well width(W):deciding step length

Floor height(H):deciding step height and step quantity

Beam thickness(S):deciding the fixing position

Step length(A)

Step width(B)

Step height(C)





**CBMMART** Mono Stringer Stairs



















**CBMMART Mono Stringer Stairs** 

















**CBMMART Mono Stringer Stairs** 















**CBMMART U Channel Stringer Stairs** 





















**CBMMART Double plate Stringer Stairs** 





















**CBMMART Floating Stairs** 

www.cbmmart.com



















CBMMART Floating Stairs











#### | Glass Color Chart

Tempered Glass



#### www.cbmmart.com

Frosted Glass



Tinted Glass



Fort blue glass



Gold bronze glass



Euro bronze glass



Green glass





## House



must be the jewelry boxes of lives.









### **Spiral Stairs**



















Spiral Stairs



















#### **Curved Stairs**











## CBMMART C

#### **Curved Stairs**















# **Family**

Should be the palace of love, joy and laughter.

www.cbmmart.com







#### **U Channel Glass Railing**















#### Structure of product



#### **U Channel Glass Railing**















For Glass 10-15mm thick





#### **U Channel Glass Railing**







#### Color Options















### CBMMART

### **Color Choose**