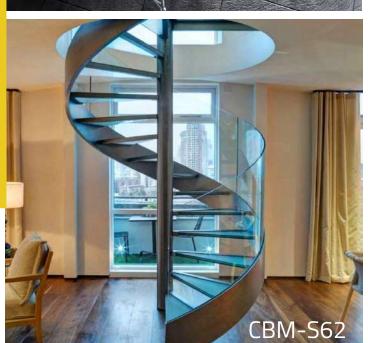

ength

Floor height(H):deciding step height and step quantity

Beam thickness(S):deciding the fixing position

Step length(A)

Step width(B)

Step height(C)





**CBMMART** Mono Stringer Stairs



















**CBMMART Mono Stringer Stairs** 

















**CBMMART Mono Stringer Stairs** 















**CBMMART U Channel Stringer Stairs** 





















**CBMMART Double plate Stringer Stairs** 





















**CBMMART Floating Stairs** 

www.cbmmart.com



















CBMMART Floating Stairs











#### | Glass Color Chart

Tempered Glass



#### www.cbmmart.com

Frosted Glass



Tinted Glass



Fort blue glass



Gold bronze glass



Euro bronze glass



Green glass





## House



must be the jewelry boxes of lives.









### **Spiral Stairs**



















Spiral Stairs



















#### **Curved Stairs**











## CBMMART C

#### **Curved Stairs**















# **Family**

Should be the palace of love, joy and laughter.

www.cbmmart.com







#### **U Channel Glass Railing**















#### Structure of product



#### **U Channel Glass Railing**















For Glass 10-15mm thick





#### **U Channel Glass Railing**







#### Color Options















### CBMMART

### **Color Choose**



















#### **Spigot Glass Railing**











#### www.cbmmart.com





#### **Standoff Glass Railing**

















We create your own sensuality.











#### **Standoff Glass Railing**













#### **Stainless Steel Post Glass**









#### **Stainless Steel Post Glass**