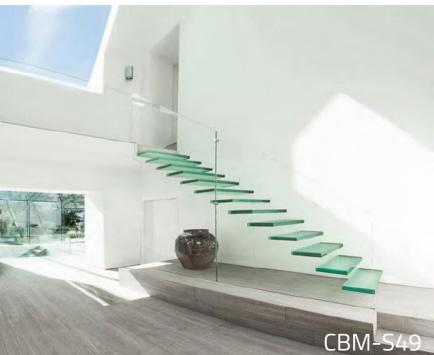

/10  |
| Curved Stairs11/12 |

| Glass Railing | -13/21 |
|---------------|--------|
| Metal Railing | -22/24 |





#### **I** Wood Color Chart







#### I How to measurement the stairs dimensions?

Well length(L):Deciding the shape stairs

Well width(W):deciding step length

Floor height(H):deciding step height and step quantity

Beam thickness(S):deciding the fixing position

Step length(A)

Step width(B)

Step height(C)





**CBMMART** Mono Stringer Stairs



















**CBMMART Mono Stringer Stairs** 

















**CBMMART Mono Stringer Stairs** 















**CBMMART U Channel Stringer Stairs** 





















**CBMMART Double plate Stringer Stairs** 





















**CBMMART Floating Stairs** 

www.cbmmart.com



















CBMMART Floating Stairs











#### | Glass Color Chart

Tempered Glass



#### www.cbmmart.com

Frosted Glass



Tinted Glass



Fort blue glass



Gold bronze glass



Euro bronze glass



Green glass





## House



must be the jewelry boxes of lives.









### **Spiral Stairs**



















Spiral Stairs



















#### **Curved Stairs**











## CBMMART C

#### **Curved Stairs**















# **Family**

Should be the palace of love, joy and laughter.

www.cbmmart.com







#### **U Channel Glass Railing**















#### Structure of product



#### **U Channel Glass Railing**















For Glass 10-15mm thick





#### **U Channel Glass Railing**







#### Color Options















### CBMMART

### **Color Choose**



















#### **Spigot Glass Railing**