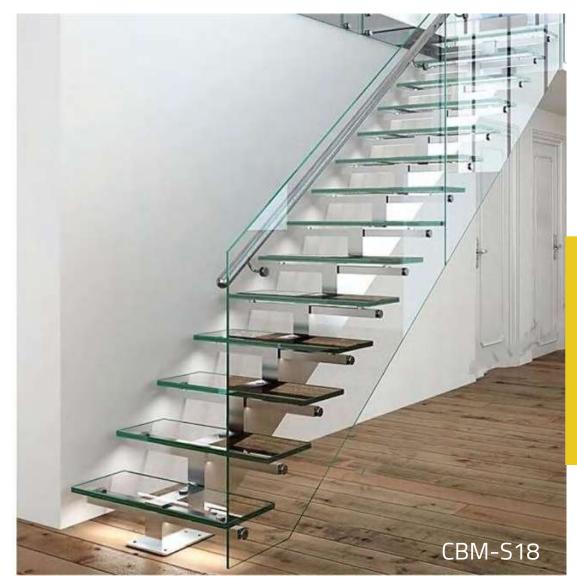

l estate developer, we have the supplies you need at the scale you need it.





| 01 | <b>Stairs</b> |
|----|---------------|
| UT | Stairs        |

02 | Railing

| Straight Stairs1/7 |
|--------------------|
| Spiral Stairs8/10  |
| Curved Stairs11/12 |

| Glass Railing | -13/21 |
|---------------|--------|
| Metal Railing | -22/24 |





#### **I** Wood Color Chart







#### I How to measurement the stairs dimensions?

Well length(L):Deciding the shape stairs

Well width(W):deciding step length

Floor height(H):deciding step height and step quantity

Beam thickness(S):deciding the fixing position

Step length(A)

Step width(B)

Step height(C)





**CBMMART** Mono Stringer Stairs



















**CBMMART Mono Stringer Stairs** 

















**CBMMART Mono Stringer Stairs** 















**CBMMART U Channel Stringer Stairs** 





















**CBMMART Double plate Stringer Stairs** 





















**CBMMART Floating Stairs** 

www.cbmmart.com



















CBMMART Floating Stairs











#### | Glass Color Chart

Tempered Glass



#### www.cbmmart.com

Frosted Glass



Tinted Glass



Fort blue glass



Gold bronze glass



Euro bronze glass



Green glass





## House



must be the jewelry boxes of lives.









### **Spiral Stairs**



















Spiral Stairs



















#### **Curved Stairs**











## CBMMART C

#### **Curved Stairs**















# **Family**

Should be the palace of love, joy and laughter.

www.cbmmart.com







#### **U Channel Glass Railing**















#### Structure of product



#### *