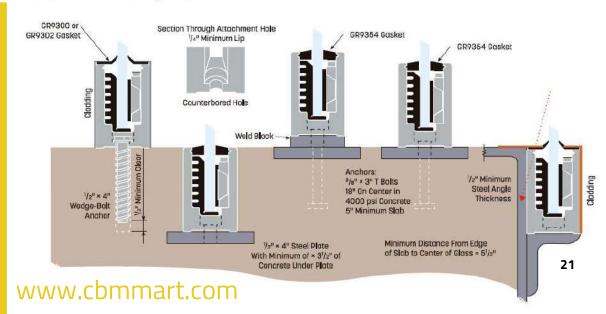

irs** 















**CBMMART U Channel Stringer Stairs** 





















**CBMMART Double plate Stringer Stairs** 





















**CBMMART Floating Stairs** 

www.cbmmart.com



















CBMMART Floating Stairs











#### | Glass Color Chart

Tempered Glass



#### www.cbmmart.com

Frosted Glass



Tinted Glass



Fort blue glass



Gold bronze glass



Euro bronze glass



Green glass





## House



must be the jewelry boxes of lives.









### **Spiral Stairs**



















Spiral Stairs



















#### **Curved Stairs**











## CBMMART C

#### **Curved Stairs**















# **Family**

Should be the palace of love, joy and laughter.

www.cbmmart.com







#### **U Channel Glass Railing**















#### Structure of product



#### **U Channel Glass Railing**















For Glass 10-15mm thick





#### **U Channel Glass Railing**







#### Color Options















### CBMMART

### **Color Choose**



















#### **Spigot Glass Railing**











#### www.cbmmart.com





#### **Standoff Glass Railing**

















We create your own sensuality.











#### **Standoff Glass Railing**













#### **Stainless Steel Post Glass**









#### **Stainless Steel Post Glass**



















## Cable Railing











#### **Aluminum Railing & Iron Railing**





















### **Client Feedback**



































#### **Our Factory**