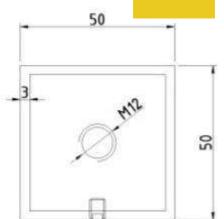

ed Glass



Tinted Glass



Fort blue glass



Gold bronze glass



Euro bronze glass



Green glass





## House



must be the jewelry boxes of lives.









### **Spiral Stairs**



















Spiral Stairs



















#### **Curved Stairs**











## CBMMART C

#### **Curved Stairs**















# **Family**

Should be the palace of love, joy and laughter.

www.cbmmart.com







#### **U Channel Glass Railing**















#### Structure of product



#### **U Channel Glass Railing**















For Glass 10-15mm thick





#### **U Channel Glass Railing**







#### Color Options















### CBMMART

### **Color Choose**



















#### **Spigot Glass Railing**











#### www.cbmmart.com





#### **Standoff Glass Railing**

















We create your own sensuality.











#### **Standoff Glass Railing**













#### **Stainless Steel Post Glass**









#### **Stainless Steel Post Glass**



















## Cable Railing











#### **Aluminum Railing & Iron Railing**





















### **Client Feedback**



































#### **Our Factory**