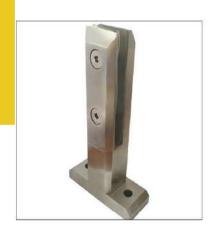

#### **U Channel Glass Railing**

#### **U Channel Glass Railing**

For Glass 10-15mm thick