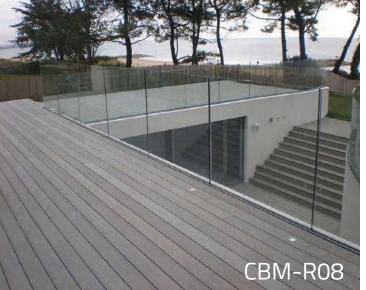

tairs** 





















**CBMMART Floating Stairs** 

www.cbmmart.com



















CBMMART Floating Stairs











#### | Glass Color Chart

Tempered Glass



#### www.cbmmart.com

Frosted Glass



Tinted Glass



Fort blue glass



Gold bronze glass



Euro bronze glass



Green glass





## House



must be the jewelry boxes of lives.









### **Spiral Stairs**



















Spiral Stairs



















#### **Curved Stairs**











## CBMMART C

#### **Curved Stairs**















# **Family**

Should be the palace of love, joy and laughter.

www.cbmmart.com







#### **U Channel Glass Railing**















#### Structure of product



#### **U Channel Glass Railing**















For Glass 10-15mm thick





#### **U Channel Glass Railing**







#### Color Options















### CBMMART

### **Color Choose**



















#### **Spigot Glass Railing**











#### www.cbmmart.com





#### **Standoff Glass Railing**

















We create your own sensuality.











#### **Standoff Glass Railing**













#### **Stainless Steel Post Glass**









#### **Stainless Steel Post Glass**



















## Cable Railing











#### **Aluminum Railing & Iron Railing**





















### **Client Feedback**



































#### **Our Factory**