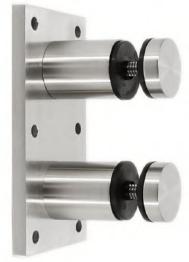

ss



Green glass





## House



must be the jewelry boxes of lives.









### **Spiral Stairs**



















Spiral Stairs



















#### **Curved Stairs**











## CBMMART C

#### **Curved Stairs**















# **Family**

Should be the palace of love, joy and laughter.

www.cbmmart.com







#### **U Channel Glass Railing**















#### Structure of product



#### **U Channel Glass Railing**















For Glass 10-15mm thick





#### **U Channel Glass Railing**







#### Color Options















### CBMMART

### **Color Choose**



















#### **Spigot Glass Railing**











#### www.cbmmart.com





#### **Standoff Glass Railing**

















We create your own sensuality.











#### **Standoff Glass Railing**













#### **Stainless Steel Post Glass**









#### **Stainless Steel Post Glass**



















## Cable Railing











#### **Aluminum Railing & Iron Railing**





















### **Client Feedback**



































#### **Our Factory**