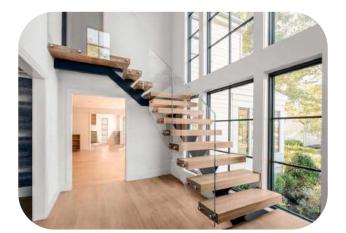

pping with CBMmart, you'll spend less time hunting for materials that fit within your design aesthetic and budget, and more time focused on making that house a dream home. From windows, doors and cabinets, to staircases, bathroom fixtures and home furnishings, CBMmart is your one-stop shop for the materials and support you need without ever having to compromise on quality or aesthetics. Whether you're a homeowner or a real estate developer, we have the supplies you need at the scale you need it.





| 01 | <b>Stairs</b> |
|----|---------------|
| UT | Stairs        |

02 | Railing

| Straight Stairs1/7 |
|--------------------|
| Spiral Stairs8/10  |
| Curved Stairs11/12 |

| Glass Railing | -13/21 |
|---------------|--------|
| Metal Railing | -22/24 |





#### **I** Wood Color Chart







#### I How to measurement the stairs dimensions?

Well length(L):Deciding the shape stairs

Well width(W):deciding step length

Floor height(H):deciding step height and step quantity

Beam thickness(S):deciding the fixing position

Step length(A)

Step width(B)

Step height(C)





**CBMMART** Mono Stringer Stairs



















**CBMMART Mono Stringer Stairs** 

















**CBMMART Mono Stringer Stairs** 















**CBMMART U Channel Stringer Stairs** 





















**CBMMART Double plate Stringer Stairs** 





















**CBMMART Floating Stairs** 

www.cbmmart.com



















CBMMART Floating Stairs











#### | Glass Color Chart

Tempered Glass



#### www.cbmmart.com

Frosted Glass



Tinted Glass



Fort blue glass



Gold bronze glass