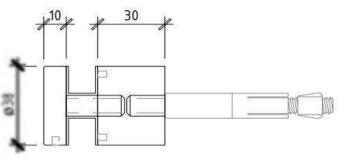

#### **U Channel Glass Railing**

#### Structure of product

#### **U Channel Glass Railing**

For Glass 10-15mm thick