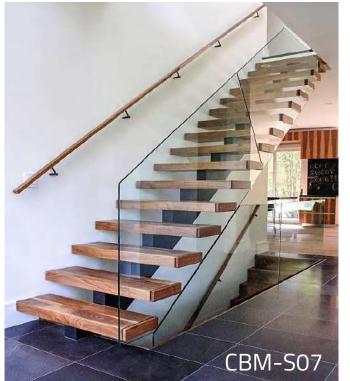

hout ever having to compromise on quality or aesthetics. Whether you're a homeowner or a real estate developer, we have the supplies you need at the scale you need it.





| 01 | <b>Stairs</b> |
|----|---------------|
| UT | Stairs        |

02 | Railing

| Straight Stairs1/7 |
|--------------------|
| Spiral Stairs8/10  |
| Curved Stairs11/12 |

| Glass Railing | -13/21 |
|---------------|--------|
| Metal Railing | -22/24 |





#### **I** Wood Color Chart







#### I How to measurement the stairs dimensions?

Well length(L):Deciding the shape stairs

Well width(W):deciding step length

Floor height(H):deciding step height and step quantity

Beam thickness(S):deciding the fixing position

Step length(A)

Step width(B)

Step height(C)





**CBMMART** Mono Stringer Stairs



















**CBMMART Mono Stringer Stairs** 

















**CBMMART Mono Stringer Stairs** 















**CBMMART U Channel Stringer Stairs** 





















**CBMMART Double plate Stringer Stairs** 





















**CBMMART Floating Stairs** 

www.cbmmart.com



















CBMMART Floating Stairs











#### | Glass Color Chart

Tempered Glass



#### www.cbmmart.com

Frosted Glass



Tinted Glass



Fort blue glass



Gold bronze glass



Euro bronze glass



Green glass





## House



must be the jewelry boxes of lives.









### **Spiral Stairs**



















Spiral Stairs



















#### **Curved Stairs**











## CBMMART C

#### **Curved Stairs**















# **Family**

Should be the palace of love, joy and laughter.

www.cbmmart.co