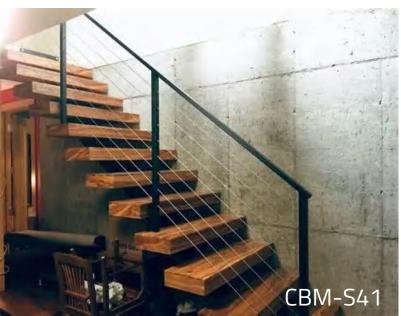

7 |
|--------------------|
| Spiral Stairs8/10  |
| Curved Stairs11/12 |

| Glass Railing | -13/21 |
|---------------|--------|
| Metal Railing | -22/24 |





#### **I** Wood Color Chart







#### I How to measurement the stairs dimensions?

Well length(L):Deciding the shape stairs

Well width(W):deciding step length

Floor height(H):deciding step height and step quantity

Beam thickness(S):deciding the fixing position

Step length(A)

Step width(B)

Step height(C)





**CBMMART** Mono Stringer Stairs



















**CBMMART Mono Stringer Stairs** 

















**CBMMART Mono Stringer Stairs** 















**CBMMART U Channel Stringer Stairs** 





















**CBMMART Double plate Stringer Stairs** 





















**CBMMART Floating Stairs** 

www.cbmmart.com



















CBMMART Floating Stairs











#### | Glass Color Chart

Tempered Glass



#### www.cbmmart.com

Frosted Glass



Tinted Glass



Fort blue glass



Gold bronze glass



Euro bronze glass



Green glass





## House



must be the jewelry boxes of lives.









### **Spiral Stairs**



















Spiral Stairs



















#### **Curved Stairs**











## CBMMART C

#### **Curved Stairs**















# **Family**

Should be the palace of love, joy and laughter.

www.cbmmart.com







#### **U Channel Glass Railing**















#### Structure of product



#### **U Channel Glass Railing**















For Glass 10-15mm thick





#### **U Channel Glass Railing**







#### Color Options















### CBMMART

### **Color Choose**