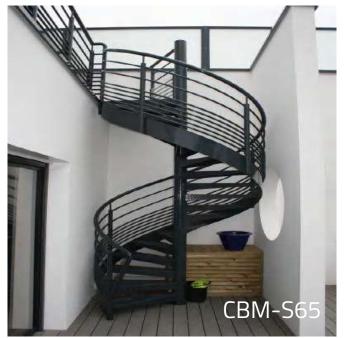

ng step height and step quantity

Beam thickness(S):deciding the fixing position

Step length(A)

Step width(B)

Step height(C)





**CBMMART** Mono Stringer Stairs



















**CBMMART Mono Stringer Stairs** 

















**CBMMART Mono Stringer Stairs** 















**CBMMART U Channel Stringer Stairs** 





















**CBMMART Double plate Stringer Stairs** 





















**CBMMART Floating Stairs** 

www.cbmmart.com



















CBMMART Floating Stairs











#### | Glass Color Chart

Tempered Glass



#### www.cbmmart.com

Frosted Glass



Tinted Glass



Fort blue glass



Gold bronze glass



Euro bronze glass



Green glass





## House



must be the jewelry boxes of lives.









### **Spiral Stairs**



















Spiral Stairs



















#### **Curved Stairs**











## CBMMART C

#### **Curved Stairs**















# **Family**

Should be the palace of love, joy and laughter.

www.cbmmart.com







#### **U Channel Glass Railing**















#### Structure of product



#### **U Channel Glass Railing**















For Glass 10-15mm thick





#### **U Channel Glass Railing**







#### Color Options















### CBMMART

### **Color Choose**



















#### **Spigot Glass Railing**











#### www.cbmmart.com





#### **Standoff Glass Railing**

















We create your own sensuality.











#### **Standoff Glass Railing**













#### **Stainless Steel Post Glass**









#### **Stainless Steel Post Glass**



















## Cable Railing