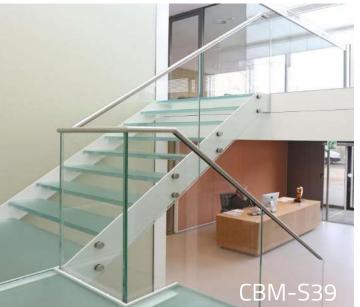

| 01 | <b>Stairs</b> |
|----|---------------|
| UT | Stairs        |

02 | Railing

| Straight Stairs1/7 |
|--------------------|
| Spiral Stairs8/10  |
| Curved Stairs11/12 |

| Glass Railing | -13/21 |
|---------------|--------|
| Metal Railing | -22/24 |