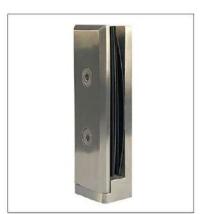

#### **U Channel Glass Railing**

#### **U Channel Glass Railing**

For Glass 10-15mm thick