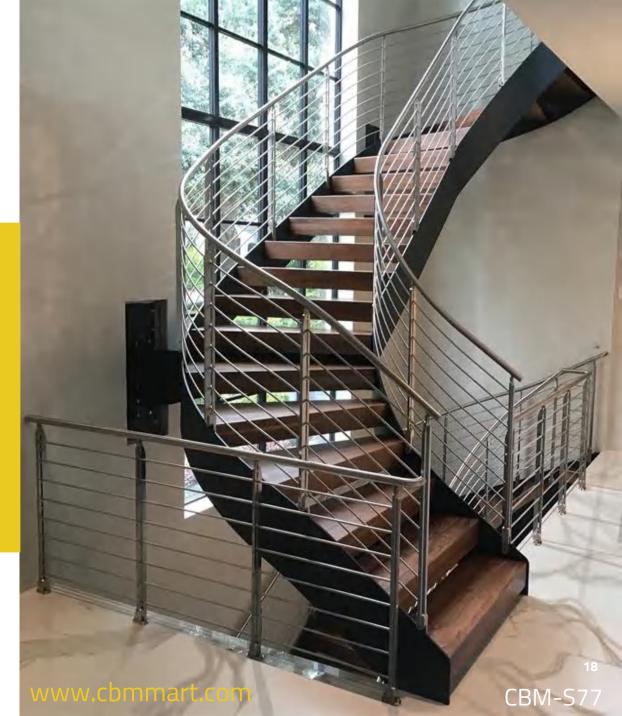

(S):deciding the fixing position

Step length(A)

Step width(B)

Step height(C)





**CBMMART** Mono Stringer Stairs



















**CBMMART Mono Stringer Stairs** 

















**CBMMART Mono Stringer Stairs** 















**CBMMART U Channel Stringer Stairs** 





















**CBMMART Double plate Stringer Stairs** 





















**CBMMART Floating Stairs** 

www.cbmmart.com



















CBMMART Floating Stairs











#### | Glass Color Chart

Tempered Glass



#### www.cbmmart.com

Frosted Glass



Tinted Glass



Fort blue glass



Gold bronze glass



Euro bronze glass



Green glass





## House



must be the jewelry boxes of lives.









### **Spiral Stairs**



















Spiral Stairs



















#### **Curved Stairs**











## CBMMART C

#### **Curved Stairs**















# **Family**

Should be the palace of love, joy and laughter.

www.cbmmart.com







#### **U Channel Glass Railing**















#### Structure of product



#### **U Channel Glass Railing**















For Glass 10-15mm thick





#### **U Channel Glass Railing**







#### Color Options















### CBMMART

### **Color Choose**



















#### **Spigot Glass Railing**











#### www.cbmmart.com





#### **Standoff Glass Railing**

















We create your own sensuality.











#### **Standoff Glass Railing**













#### **Stainless Steel Post Glass**









#### **Stainless Steel Post Glass**



















## Cable Railing











#### **Aluminum Railing & Iron Railing**