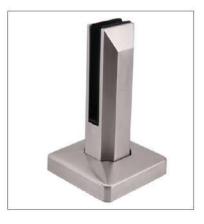

CBMMART Floating Stairs











#### | Glass Color Chart

Tempered Glass



#### www.cbmmart.com

Frosted Glass



Tinted Glass



Fort blue glass



Gold bronze glass



Euro bronze glass



Green glass





## House



must be the jewelry boxes of lives.









### **Spiral Stairs**



















Spiral Stairs



















#### **Curved Stairs**











## CBMMART C

#### **Curved Stairs**















# **Family**

Should be the palace of love, joy and laughter.

www.cbmmart.com







#### **U Channel Glass Railing**















#### Structure of product



#### **U Channel Glass Railing**















For Glass 10-15mm thick





#### **U Channel Glass Railing**







#### Color Options















### CBMMART

### **Color Choose**



















#### **Spigot Glass Railing**











#### www.cbmmart.com





#### **Standoff Glass Railing**

















We create your own sensuality.











#### **Standoff Glass Railing**













#### **Stainless Steel Post Glass**









#### **Stainless Steel Post Glass**



















## Cable Railing











#### **Aluminum Railing & Iron Railing**





















### **Client Feedback**



































#### **Our Factory**