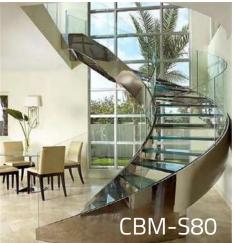

h(A)

Step width(B)

Step height(C)





**CBMMART** Mono Stringer Stairs



















**CBMMART Mono Stringer Stairs** 

















**CBMMART Mono Stringer Stairs** 















**CBMMART U Channel Stringer Stairs** 





















**CBMMART Double plate Stringer Stairs** 





















**CBMMART Floating Stairs** 

www.cbmmart.com



















CBMMART Floating Stairs











#### | Glass Color Chart

Tempered Glass



#### www.cbmmart.com

Frosted Glass



Tinted Glass



Fort blue glass



Gold bronze glass



Euro bronze glass



Green glass





## House



must be the jewelry boxes of lives.









### **Spiral Stairs**



















Spiral Stairs



















#### **Curved Stairs**











## CBMMART C

#### **Curved Stairs**















# **Family**

Should be the palace of love, joy and laughter.

www.cbmmart.com







#### **U Channel Glass Railing**















#### Structure of product



#### **U Channel Glass Railing**















For Glass 10-15mm thick





#### **U Channel Glass Railing**







#### Color Options















### CBMMART

### **Color Choose**



















#### **Spigot Glass Railing**











#### www.cbmmart.com





#### **Standoff Glass Railing**

















We create your own sensuality.











#### **Standoff Glass Railing**













#### **Stainless Steel Post Glass**









#### **Stainless Steel Post Glass**



















## Cable Railing











#### **Aluminum Railing & Iron Railing**





















### **Client Feedback**