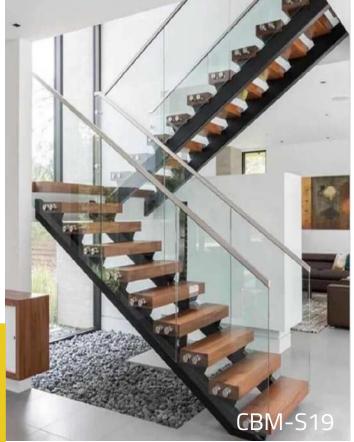

Step length(A)

Step width(B)

Step height(C)

**CBMMART** Mono Stringer Stairs

**CBMMART Mono Stringer Stairs** 

**CBMMART Mono Stringer Stairs** 

**CBMMART U Channel Stringer Stairs** 

**CBMMART Double plate Stringer Stairs** 