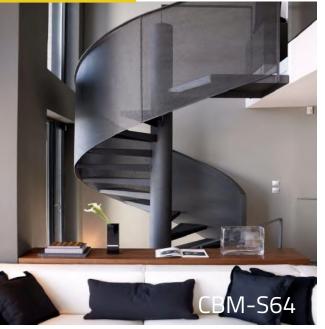

ding step height and step quantity

Beam thickness(S):deciding the fixing position

Step length(A)

Step width(B)

Step height(C)





**CBMMART** Mono Stringer Stairs



















**CBMMART Mono Stringer Stairs** 

















**CBMMART Mono Stringer Stairs** 















**CBMMART U Channel Stringer Stairs** 





















**CBMMART Double plate Stringer Stairs** 





















**CBMMART Floating Stairs** 

www.cbmmart.com



















CBMMART Floating Stairs











#### | Glass Color Chart

Tempered Glass



#### www.cbmmart.com

Frosted Glass



Tinted Glass



Fort blue glass



Gold bronze glass



Euro bronze glass



Green glass





## House



must be the jewelry boxes of lives.









### **Spiral Stairs**



















Spiral Stairs



















#### **Curved Stairs**











## CBMMART C

#### **Curved Stairs**















# **Family**

Should be the palace of love, joy and laughter.

www.cbmmart.com







#### **U Channel Glass Railing**















#### Structure of product



#### **U Channel Glass Railing**















For Glass 10-15mm thick





#### **U Channel Glass Railing**







#### Color Options















### CBMMART

### **Color Choose**



















#### **Spigot Glass Railing**











#### www.cbmmart.com





#### **Standoff Glass Railing**

















We create your own sensuality.











#### **Standoff Glass Railing**













#### **Stainless Steel Post Glass**









#### **Stainless Steel Post Glass**



















## Cable Railing