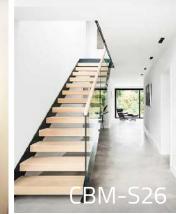

need it.





| 01 | <b>Stairs</b> |
|----|---------------|
| UT | Stairs        |

02 | Railing

| Straight Stairs1/7 |
|--------------------|
| Spiral Stairs8/10  |
| Curved Stairs11/12 |

| Glass Railing | -13/21 |
|---------------|--------|
| Metal Railing | -22/24 |





#### **I** Wood Color Chart







#### I How to measurement the stairs dimensions?

Well length(L):Deciding the shape stairs

Well width(W):deciding step length

Floor height(H):deciding step height and step quantity

Beam thickness(S):deciding the fixing position

Step length(A)

Step width(B)

Step height(C)





**CBMMART** Mono Stringer Stairs



















**CBMMART Mono Stringer Stairs** 

















**CBMMART Mono Stringer Stairs** 















**CBMMART U Channel Stringer Stairs** 





















**CBMMART Double plate Stringer Stairs** 





















**CBMMART Floating Stairs** 

www.cbmmart.com



















CBMMART Floating Stairs











#### | Glass Color Chart

Tempered Glass



#### www.cbmmart.com

Frosted Glass



Tinted Glass



Fort blue glass



Gold bronze glass



Euro bronze glass



Green glass





## House



must be the jewelry boxes of lives.









### **Spiral Stairs**



















Spiral Stairs



















#### **Curved Stairs**











## CBMMART C

#### **Curved Stairs**















# **Family**

Should be the palace of love, joy and laughter.

www.cbmmart.com







#### **U Channel Glass Railing**















#### Structure of product



#### **U Channel Glass Railing**















For Glass 10-15mm thick