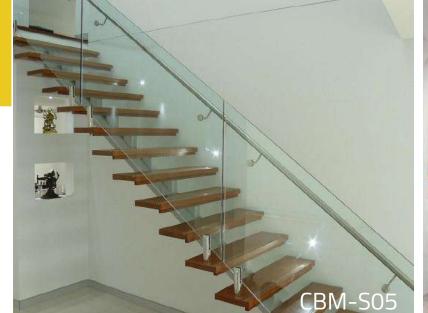

Step length(A)

Step width(B)

Step height(C)

**CBMMART** Mono Stringer Stairs

**CBMMART Mono Stringer Stairs** 

**CBMMART Mono Stringer Stairs** 

**CBMMART U Channel Stringer Stairs** 

**CBMMART Double plate Stringer Stairs** 