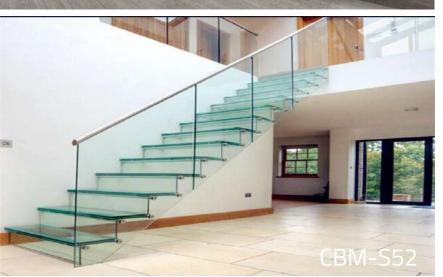

| Curved Stairs11/12 |

| Glass Railing | -13/21 |
|---------------|--------|
| Metal Railing | -22/24 |





#### **I** Wood Color Chart







#### I How to measurement the stairs dimensions?

Well length(L):Deciding the shape stairs

Well width(W):deciding step length

Floor height(H):deciding step height and step quantity

Beam thickness(S):deciding the fixing position

Step length(A)

Step width(B)

Step height(C)





**CBMMART** Mono Stringer Stairs



















**CBMMART Mono Stringer Stairs** 

















**CBMMART Mono Stringer Stairs** 















**CBMMART U Channel Stringer Stairs** 





















**CBMMART Double plate Stringer Stairs** 





















**CBMMART Floating Stairs** 

www.cbmmart.com



















CBMMART Floating Stairs











#### | Glass Color Chart

Tempered Glass



#### www.cbmmart.com

Frosted Glass



Tinted Glass



Fort blue glass



Gold bronze glass



Euro bronze glass



Green glass





## House



must be the jewelry boxes of lives.









### **Spiral Stairs**



















Spiral Stairs



















#### **Curved Stairs**











## CBMMART C

#### **Curved Stairs**















# **Family**

Should be the palace of love, joy and laughter.

www.cbmmart.com







#### **U Channel Glass Railing**















#### Structure of product



#### **U Channel Glass Railing**















For Glass 10-15mm thick





#### **U Channel Glass Railing**







#### Color Options















### CBMMART

### **Color Choose**



















#### **Spigot Glass Railing**