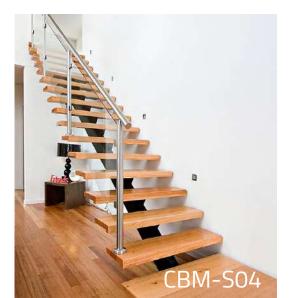

Step length(A)

Step width(B)

Step height(C)

**CBMMART** Mono Stringer Stairs

**CBMMART Mono Stringer Stairs** 

**CBMMART Mono Stringer Stairs** 

**CBMMART U Channel Stringer Stairs** 

**CBMMART Double plate Stringer Stairs** 