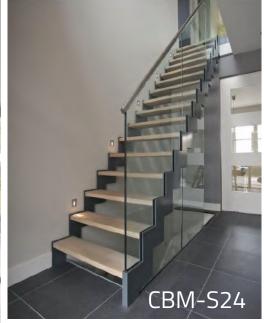

scale you need it.





| 01 | <b>Stairs</b> |
|----|---------------|
| UT | Stairs        |

02 | Railing

| Straight Stairs1/7 |
|--------------------|
| Spiral Stairs8/10  |
| Curved Stairs11/12 |

| Glass Railing | -13/21 |
|---------------|--------|
| Metal Railing | -22/24 |





#### **I** Wood Color Chart







#### I How to measurement the stairs dimensions?

Well length(L):Deciding the shape stairs

Well width(W):deciding step length

Floor height(H):deciding step height and step quantity

Beam thickness(S):deciding the fixing position

Step length(A)

Step width(B)

Step height(C)





**CBMMART** Mono Stringer Stairs



















**CBMMART Mono Stringer Stairs** 

















**CBMMART Mono Stringer Stairs** 















**CBMMART U Channel Stringer Stairs** 





















**CBMMART Double plate Stringer Stairs** 





















**CBMMART Floating Stairs** 

www.cbmmart.com



















CBMMART Floating Stairs











#### | Glass Color Chart

Tempered Glass



#### www.cbmmart.com

Frosted Glass



Tinted Glass



Fort blue glass



Gold bronze glass



Euro bronze glass



Green glass





## House



must be the jewelry boxes of lives.









### **Spiral Stairs**



















Spiral Stairs



















#### **Curved Stairs**











## CBMMART C

#### **Curved Stairs**















# **Family**

Should be the palace of love, joy and laughter.

www.cbmmart.com







#### **U Channel Glass Railing**















#### Structure of product



#### **U Channel Glass Railing**















For Glass 10-1