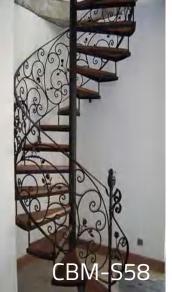

loor height(H):deciding step height and step quantity

Beam thickness(S):deciding the fixing position

Step length(A)

Step width(B)

Step height(C)





**CBMMART** Mono Stringer Stairs



















**CBMMART Mono Stringer Stairs** 

















**CBMMART Mono Stringer Stairs** 















**CBMMART U Channel Stringer Stairs** 





















**CBMMART Double plate Stringer Stairs** 





















**CBMMART Floating Stairs** 

www.cbmmart.com



















CBMMART Floating Stairs











#### | Glass Color Chart

Tempered Glass



#### www.cbmmart.com

Frosted Glass



Tinted Glass



Fort blue glass



Gold bronze glass



Euro bronze glass



Green glass





## House



must be the jewelry boxes of lives.









### **Spiral Stairs**



















Spiral Stairs



















#### **Curved Stairs**











## CBMMART C

#### **Curved Stairs**















# **Family**

Should be the palace of love, joy and laughter.

www.cbmmart.com







#### **U Channel Glass Railing**















#### Structure of product



#### **U Channel Glass Railing**















For Glass 10-15mm thick





#### **U Channel Glass Railing**







#### Color Options















### CBMMART

### **Color Choose**



















#### **Spigot Glass Railing**











#### www.cbmmart.com





#### **Standoff Glass Railing**

















We create your own sensuality.











#### **Standoff Glass Railing**













#### **Stainless Steel Post Glass**









#### **Stainless Steel Post Glass**



















## Cabl