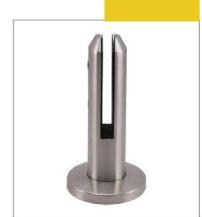

CBMMART Floating Stairs











#### | Glass Color Chart

Tempered Glass



#### www.cbmmart.com

Frosted Glass



Tinted Glass



Fort blue glass



Gold bronze glass



Euro bronze glass



Green glass





## House



must be the jewelry boxes of lives.









### **Spiral Stairs**



















Spiral Stairs



















#### **Curved Stairs**











## CBMMART C

#### **Curved Stairs**















# **Family**

Should be the palace of love, joy and laughter.

www.cbmmart.com







#### **U Channel Glass Railing**















#### Structure of product



#### **U Channel Glass Railing**















For Glass 10-15mm thick





#### **U Channel Glass Railing**







#### Color Options















### CBMMART

### **Color Choose**



















#### **Spigot Glass Railing**











#### www.cbmmart.com





#### **Standoff Glass Railing**

















We create your own sensuality.











#### **Standoff Glass Railing**













#### **Stainless Steel Post Glass**









#### **Stainless Steel Post Glass**



















## Cable Railing











#### **Aluminum Railing & Iron Railing**





















### **Client Feedback**



































#### **Our Factory**