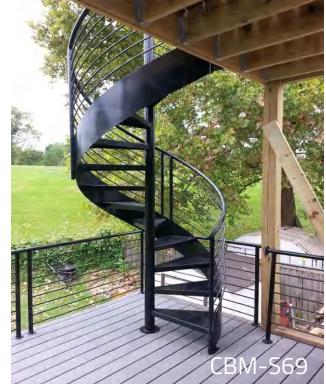

step height and step quantity

Beam thickness(S):deciding the fixing position

Step length(A)

Step width(B)

Step height(C)





**CBMMART** Mono Stringer Stairs



















**CBMMART Mono Stringer Stairs** 

















**CBMMART Mono Stringer Stairs** 















**CBMMART U Channel Stringer Stairs** 





















**CBMMART Double plate Stringer Stairs** 





















**CBMMART Floating Stairs** 

www.cbmmart.com



















CBMMART Floating Stairs











#### | Glass Color Chart

Tempered Glass



#### www.cbmmart.com

Frosted Glass



Tinted Glass



Fort blue glass



Gold bronze glass



Euro bronze glass



Green glass





## House



must be the jewelry boxes of lives.









### **Spiral Stairs**



















Spiral Stairs



















#### **Curved Stairs**











## CBMMART C

#### **Curved Stairs**















# **Family**

Should be the palace of love, joy and laughter.

www.cbmmart.com







#### **U Channel Glass Railing**















#### Structure of product



#### **U Channel Glass Railing**















For Glass 10-15mm thick





#### **U Channel Glass Railing**







#### Color Options















### CBMMART

### **Color Choose**



















#### **Spigot Glass Railing**











#### www.cbmmart.com





#### **Standoff Glass Railing**

















We create your own sensuality.











#### **Standoff Glass Railing**













#### **Stainless Steel Post Glass**









#### **Stainless Steel Post Glass**



















## Cable Railing











##