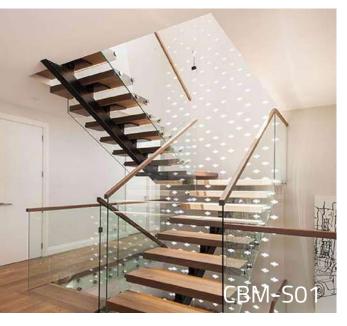

you need without ever having to compromise on quality or aesthetics. Whether you're a homeowner or a real estate developer, we have the supplies you need at the scale you need it.





| 01 | <b>Stairs</b> |
|----|---------------|
| UT | Stairs        |

02 | Railing

| Straight Stairs1/7 |
|--------------------|
| Spiral Stairs8/10  |
| Curved Stairs11/12 |

| Glass Railing | -13/21 |
|---------------|--------|
| Metal Railing | -22/24 |





#### **I** Wood Color Chart







#### I How to measurement the stairs dimensions?

Well length(L):Deciding the shape stairs

Well width(W):deciding step length

Floor height(H):deciding step height and step quantity

Beam thickness(S):deciding the fixing position

Step length(A)

Step width(B)

Step height(C)





**CBMMART** Mono Stringer Stairs



















**CBMMART Mono Stringer Stairs** 

















**CBMMART Mono Stringer Stairs** 















**CBMMART U Channel Stringer Stairs** 





















**CBMMART Double plate Stringer Stairs** 





















**CBMMART Floating Stairs** 

www.cbmmart.com



















CBMMART Floating Stairs











#### | Glass Color Chart

Tempered Glass



#### www.cbmmart.com

Frosted Glass



Tinted Glass



Fort blue glass



Gold bronze glass



Euro bronze glass



Green glass





## House



must be the jewelry boxes of lives.









### **Spiral Stairs**



















Spiral Stairs



















#### **Curved Stairs**











## CBMMART C

#### **Curved Stairs**















# **Family**

Should be the palace of love, joy and laughter.

ww