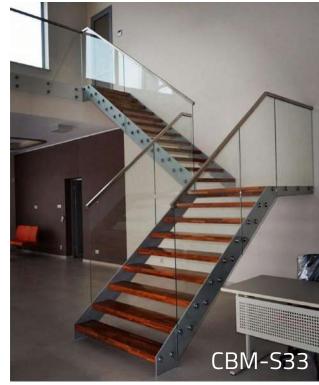

Step length(A)

Step width(B)

Step height(C)

**CBMMART** Mono Stringer Stairs

**CBMMART Mono Stringer Stairs** 

**CBMMART Mono Stringer Stairs** 

**CBMMART U Channel Stringer Stairs** 

**CBMMART Double plate Stringer Stairs** 