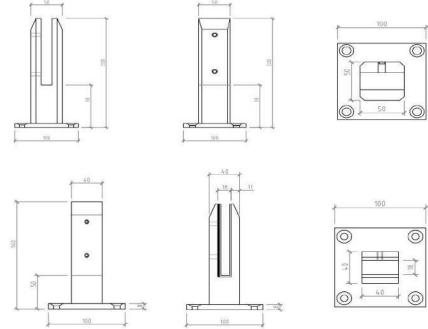

Tempered Glass



#### www.cbmmart.com

Frosted Glass



Tinted Glass



Fort blue glass



Gold bronze glass



Euro bronze glass



Green glass





## House



must be the jewelry boxes of lives.









### **Spiral Stairs**



















Spiral Stairs



















#### **Curved Stairs**











## CBMMART C

#### **Curved Stairs**















# **Family**

Should be the palace of love, joy and laughter.

www.cbmmart.com







#### **U Channel Glass Railing**















#### Structure of product



#### **U Channel Glass Railing**















For Glass 10-15mm thick





#### **U Channel Glass Railing**







#### Color Options















### CBMMART

### **Color Choose**



















#### **Spigot Glass Railing**











#### www.cbmmart.com





#### **Standoff Glass Railing**

















We create your own sensuality.











#### **Standoff Glass Railing**













#### **Stainless Steel Post Glass**









#### **Stainless Steel Post Glass**



















## Cable Railing











#### **Aluminum Railing & Iron Railing**





















### **Client Feedback**



































#### **Our Factory**