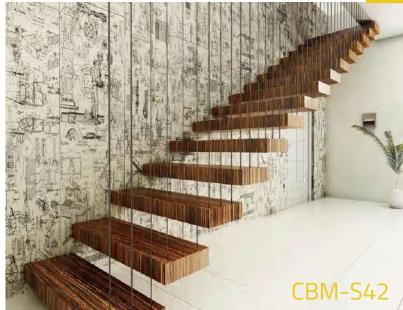

|
|--------------------|
| Spiral Stairs8/10  |
| Curved Stairs11/12 |

| Glass Railing | -13/21 |
|---------------|--------|
| Metal Railing | -22/24 |





#### **I** Wood Color Chart







#### I How to measurement the stairs dimensions?

Well length(L):Deciding the shape stairs

Well width(W):deciding step length

Floor height(H):deciding step height and step quantity

Beam thickness(S):deciding the fixing position

Step length(A)

Step width(B)

Step height(C)





**CBMMART** Mono Stringer Stairs



















**CBMMART Mono Stringer Stairs** 

















**CBMMART Mono Stringer Stairs** 















**CBMMART U Channel Stringer Stairs** 





















**CBMMART Double plate Stringer Stairs** 





















**CBMMART Floating Stairs** 

www.cbmmart.com



















CBMMART Floating Stairs











#### | Glass Color Chart

Tempered Glass



#### www.cbmmart.com

Frosted Glass



Tinted Glass



Fort blue glass



Gold bronze glass



Euro bronze glass



Green glass





## House



must be the jewelry boxes of lives.









### **Spiral Stairs**



















Spiral Stairs



















#### **Curved Stairs**











## CBMMART C

#### **Curved Stairs**















# **Family**

Should be the palace of love, joy and laughter.

www.cbmmart.com







#### **U Channel Glass Railing**















#### Structure of product



#### **U Channel Glass Railing**















For Glass 10-15mm thick





#### **U Channel Glass Railing**







#### Color Options















### CBMMART

### **Color Choose**