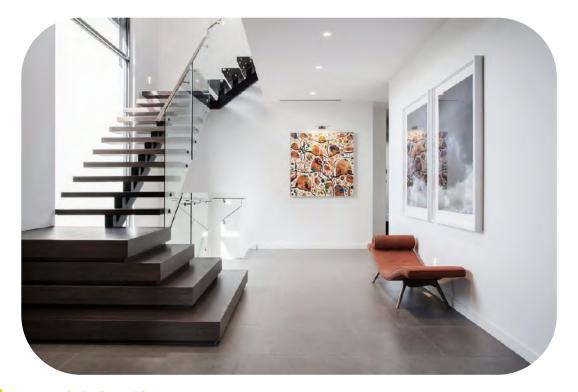

## **Stairs & Railing**

www.cbmmart.com

| 01 | <b>Stairs</b> |
|----|---------------|
| UT | Stairs        |

02 | Railing

| Straight Stairs1/7 |
|--------------------|
| Spiral Stairs8/10  |
| Curved Stairs11/12 |

| Glass Railing | -13/21 |
|---------------|--------|
| Metal Railing | -22/24 |