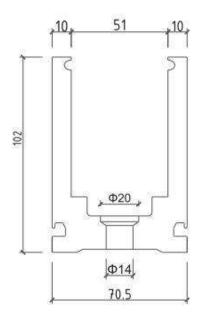

#### **U Channel Glass Railing**

#### Structure of product

#### **U Channel Glass Railing**

For Glass 10-15mm thick