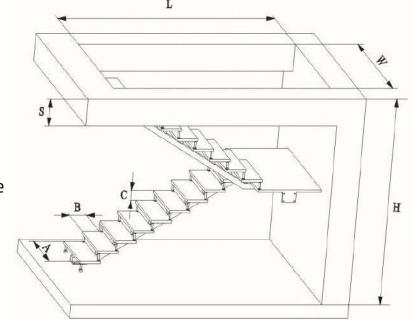

#### I How to measurement the stairs dimensions?

Well length(L):Deciding the shape stairs

Well width(W):deciding step length

Floor height(H):deciding step height and step quantity

Beam thickness(S):deciding the fixing position

Step length(A)

Step width(B)

Step height(C)

**CBMMART** Mono Stringer Stairs

**CBMMART Mono Stringer Stairs** 

**CBMMART Mono Stringer Stairs** 

**CBMMART U Channel Stringer Stairs** 

**CBMMART Double plate Stringer Stairs** 