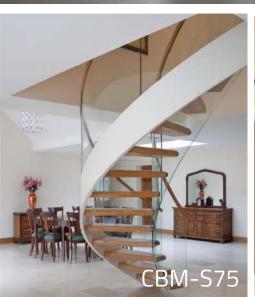

ness(S):deciding the fixing position

Step length(A)

Step width(B)

Step height(C)





**CBMMART** Mono Stringer Stairs



















**CBMMART Mono Stringer Stairs** 

















**CBMMART Mono Stringer Stairs** 















**CBMMART U Channel Stringer Stairs** 





















**CBMMART Double plate Stringer Stairs** 





















**CBMMART Floating Stairs** 

www.cbmmart.com



















CBMMART Floating Stairs











#### | Glass Color Chart

Tempered Glass



#### www.cbmmart.com

Frosted Glass



Tinted Glass



Fort blue glass



Gold bronze glass



Euro bronze glass



Green glass





## House



must be the jewelry boxes of lives.









### **Spiral Stairs**



















Spiral Stairs



















#### **Curved Stairs**











## CBMMART C

#### **Curved Stairs**















# **Family**

Should be the palace of love, joy and laughter.

www.cbmmart.com







#### **U Channel Glass Railing**















#### Structure of product



#### **U Channel Glass Railing**















For Glass 10-15mm thick





#### **U Channel Glass Railing**







#### Color Options















### CBMMART

### **Color Choose**



















#### **Spigot Glass Railing**











#### www.cbmmart.com





#### **Standoff Glass Railing**

















We create your own sensuality.











#### **Standoff Glass Railing**













#### **Stainless Steel Post Glass**









#### **Stainless Steel Post Glass**



















## Cable Railing











#### **Aluminum Railing & Iron Railing**