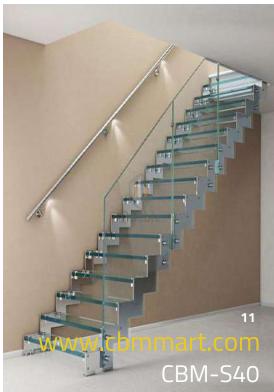

Step length(A)

Step width(B)

Step height(C)

**CBMMART** Mono Stringer Stairs

**CBMMART Mono Stringer Stairs** 

**CBMMART Mono Stringer Stairs** 

**CBMMART U Channel Stringer Stairs** 

**CBMMART Double plate Stringer Stairs** 

**CBMMART Floating Stairs** 

www.cbmmart.com

CBMMART Floating Stairs