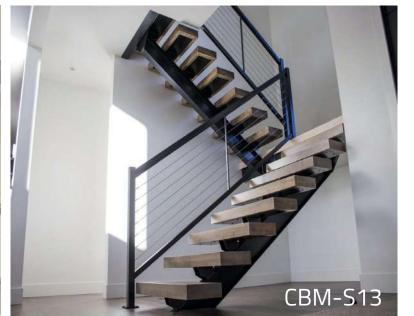

Step length(A)

Step width(B)

Step height(C)

**CBMMART** Mono Stringer Stairs

**CBMMART Mono Stringer Stairs** 

**CBMMART Mono Stringer Stairs** 

**CBMMART U Channel Stringer Stairs** 

**CBMMART Double plate Stringer Stairs** 