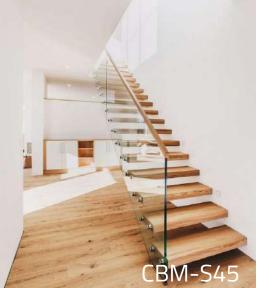

-----------------|
| Spiral Stairs8/10  |
| Curved Stairs11/12 |

| Glass Railing | -13/21 |
|---------------|--------|
| Metal Railing | -22/24 |





#### **I** Wood Color Chart







#### I How to measurement the stairs dimensions?

Well length(L):Deciding the shape stairs

Well width(W):deciding step length

Floor height(H):deciding step height and step quantity

Beam thickness(S):deciding the fixing position

Step length(A)

Step width(B)

Step height(C)





**CBMMART** Mono Stringer Stairs



















**CBMMART Mono Stringer Stairs** 

















**CBMMART Mono Stringer Stairs** 















**CBMMART U Channel Stringer Stairs** 





















**CBMMART Double plate Stringer Stairs** 





















**CBMMART Floating Stairs** 

www.cbmmart.com



















CBMMART Floating Stairs











#### | Glass Color Chart

Tempered Glass



#### www.cbmmart.com

Frosted Glass



Tinted Glass



Fort blue glass



Gold bronze glass



Euro bronze glass



Green glass





## House



must be the jewelry boxes of lives.









### **Spiral Stairs**



















Spiral Stairs



















#### **Curved Stairs**











## CBMMART C

#### **Curved Stairs**















# **Family**

Should be the palace of love, joy and laughter.

www.cbmmart.com







#### **U Channel Glass Railing**















#### Structure of product



#### **U Channel Glass Railing**















For Glass 10-15mm thick





#### **U Channel Glass Railing**







#### Color Options















### CBMMART

### **Color Choose**