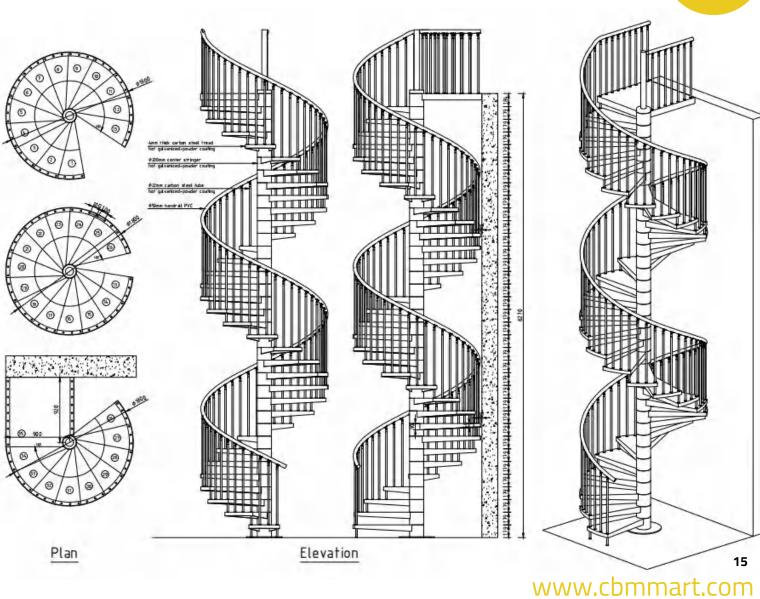

rs

Well width(W):deciding step length

Floor height(H):deciding step height and step quantity

Beam thickness(S):deciding the fixing position

Step length(A)

Step width(B)

Step height(C)





**CBMMART** Mono Stringer Stairs



















**CBMMART Mono Stringer Stairs** 

















**CBMMART Mono Stringer Stairs** 















**CBMMART U Channel Stringer Stairs** 





















**CBMMART Double plate Stringer Stairs** 





















**CBMMART Floating Stairs** 

www.cbmmart.com



















CBMMART Floating Stairs











#### | Glass Color Chart

Tempered Glass



#### www.cbmmart.com

Frosted Glass



Tinted Glass



Fort blue glass



Gold bronze glass



Euro bronze glass



Green glass





## House



must be the jewelry boxes of lives.









### **Spiral Stairs**



















Spiral Stairs



















#### **Curved Stairs**











## CBMMART C

#### **Curved Stairs**















# **Family**

Should be the palace of love, joy and laughter.

www.cbmmart.com







#### **U Channel Glass Railing**















#### Structure of product



#### **U Channel Glass Railing**















For Glass 10-15mm thick





#### **U Channel Glass Railing**







#### Color Options















### CBMMART

### **Color Choose**



















#### **Spigot Glass Railing**











#### www.cbmmart.com





#### **Standoff Glass Railing**

















We create your own sensuality.











#### **Standoff Glass Railing**













#### **Stainless Steel Post Glass**









#### **Stainless Stee