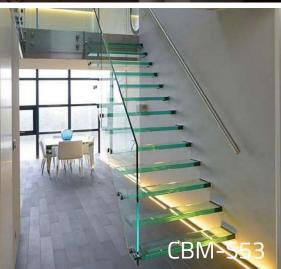

Curved Stairs11/12 |

| Glass Railing | -13/21 |
|---------------|--------|
| Metal Railing | -22/24 |





#### **I** Wood Color Chart







#### I How to measurement the stairs dimensions?

Well length(L):Deciding the shape stairs

Well width(W):deciding step length

Floor height(H):deciding step height and step quantity

Beam thickness(S):deciding the fixing position

Step length(A)

Step width(B)

Step height(C)





**CBMMART** Mono Stringer Stairs



















**CBMMART Mono Stringer Stairs** 

















**CBMMART Mono Stringer Stairs** 















**CBMMART U Channel Stringer Stairs** 





















**CBMMART Double plate Stringer Stairs** 





















**CBMMART Floating Stairs** 

www.cbmmart.com



















CBMMART Floating Stairs











#### | Glass Color Chart

Tempered Glass



#### www.cbmmart.com

Frosted Glass



Tinted Glass



Fort blue glass



Gold bronze glass



Euro bronze glass



Green glass





## House



must be the jewelry boxes of lives.









### **Spiral Stairs**



















Spiral Stairs



















#### **Curved Stairs**











## CBMMART C

#### **Curved Stairs**















# **Family**

Should be the palace of love, joy and laughter.

www.cbmmart.com







#### **U Channel Glass Railing**















#### Structure of product



#### **U Channel Glass Railing**















For Glass 10-15mm thick





#### **U Channel Glass Railing**







#### Color Options















### CBMMART

### **Color Choose**



















#### **Spigot Glass Railing**