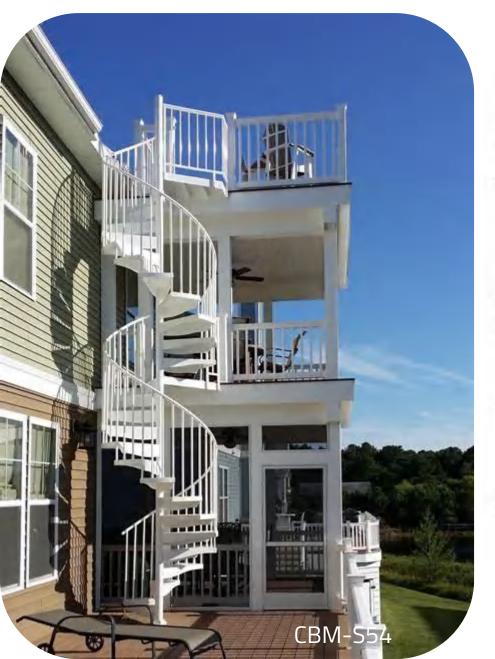

airs

Well width(W):deciding step length

Floor height(H):deciding step height and step quantity

Beam thickness(S):deciding the fixing position

Step length(A)

Step width(B)

Step height(C)





**CBMMART** Mono Stringer Stairs



















**CBMMART Mono Stringer Stairs** 

















**CBMMART Mono Stringer Stairs** 















**CBMMART U Channel Stringer Stairs** 





















**CBMMART Double plate Stringer Stairs** 





















**CBMMART Floating Stairs** 

www.cbmmart.com



















CBMMART Floating Stairs











#### | Glass Color Chart

Tempered Glass



#### www.cbmmart.com

Frosted Glass



Tinted Glass



Fort blue glass



Gold bronze glass



Euro bronze glass



Green glass





## House



must be the jewelry boxes of lives.









### **Spiral Stairs**



















Spiral Stairs



















#### **Curved Stairs**











## CBMMART C

#### **Curved Stairs**















# **Family**

Should be the palace of love, joy and laughter.

www.cbmmart.com







#### **U Channel Glass Railing**















#### Structure of product



#### **U Channel Glass Railing**















For Glass 10-15mm thick





#### **U Channel Glass Railing**







#### Color Options















### CBMMART

### **Color Choose**



















#### **Spigot Glass Railing**











#### www.cbmmart.com





#### **Standoff Glass Railing**

















We create your own sensuality.











#### **Standoff Glass Railing**













#### **Stainless Steel Post Glass**









#### **Stainless St