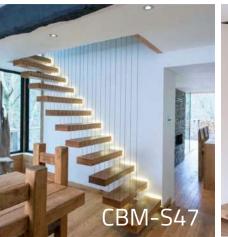

-------------|
| Spiral Stairs8/10  |
| Curved Stairs11/12 |

| Glass Railing | -13/21 |
|---------------|--------|
| Metal Railing | -22/24 |





#### **I** Wood Color Chart







#### I How to measurement the stairs dimensions?

Well length(L):Deciding the shape stairs

Well width(W):deciding step length

Floor height(H):deciding step height and step quantity

Beam thickness(S):deciding the fixing position

Step length(A)

Step width(B)

Step height(C)





**CBMMART** Mono Stringer Stairs



















**CBMMART Mono Stringer Stairs** 

















**CBMMART Mono Stringer Stairs** 















**CBMMART U Channel Stringer Stairs** 





















**CBMMART Double plate Stringer Stairs** 





















**CBMMART Floating Stairs** 

www.cbmmart.com



















CBMMART Floating Stairs











#### | Glass Color Chart

Tempered Glass



#### www.cbmmart.com

Frosted Glass



Tinted Glass



Fort blue glass



Gold bronze glass



Euro bronze glass



Green glass





## House



must be the jewelry boxes of lives.









### **Spiral Stairs**



















Spiral Stairs



















#### **Curved Stairs**











## CBMMART C

#### **Curved Stairs**















# **Family**

Should be the palace of love, joy and laughter.

www.cbmmart.com







#### **U Channel Glass Railing**















#### Structure of product



#### **U Channel Glass Railing**















For Glass 10-15mm thick





#### **U Channel Glass Railing**







#### Color Options















### CBMMART

### **Color Choose**