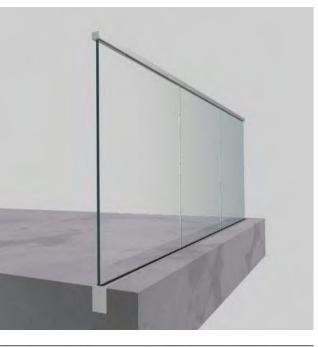

#### **U Channel Glass Railing**

#### Structure of product

#### **U Channel Glass Railing**

For Glass 10-15mm thick