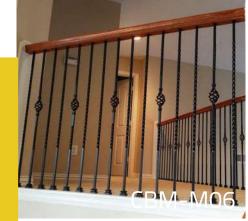

## CBMMART C

#### **Curved Stairs**















# **Family**

Should be the palace of love, joy and laughter.

www.cbmmart.com







#### **U Channel Glass Railing**















#### Structure of product



#### **U Channel Glass Railing**















For Glass 10-15mm thick





#### **U Channel Glass Railing**







#### Color Options















### CBMMART

### **Color Choose**



















#### **Spigot Glass Railing**











#### www.cbmmart.com





#### **Standoff Glass Railing**

















We create your own sensuality.











#### **Standoff Glass Railing**













#### **Stainless Steel Post Glass**









#### **Stainless Steel Post Glass**



















## Cable Railing











#### **Aluminum Railing & Iron Railing**





















### **Client Feedback**



































#### **Our Factory**