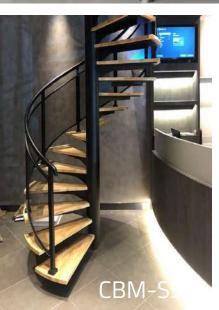

Floor height(H):deciding step height and step quantity

Beam thickness(S):deciding the fixing position

Step length(A)

Step width(B)

Step height(C)





**CBMMART** Mono Stringer Stairs



















**CBMMART Mono Stringer Stairs** 

















**CBMMART Mono Stringer Stairs** 















**CBMMART U Channel Stringer Stairs** 





















**CBMMART Double plate Stringer Stairs** 





















**CBMMART Floating Stairs** 

www.cbmmart.com



















CBMMART Floating Stairs











#### | Glass Color Chart

Tempered Glass



#### www.cbmmart.com

Frosted Glass



Tinted Glass



Fort blue glass



Gold bronze glass



Euro bronze glass



Green glass





## House



must be the jewelry boxes of lives.









### **Spiral Stairs**



















Spiral Stairs



















#### **Curved Stairs**











## CBMMART C

#### **Curved Stairs**















# **Family**

Should be the palace of love, joy and laughter.

www.cbmmart.com







#### **U Channel Glass Railing**















#### Structure of product



#### **U Channel Glass Railing**















For Glass 10-15mm thick





#### **U Channel Glass Railing**







#### Color Options















### CBMMART

### **Color Choose**



















#### **Spigot Glass Railing**











#### www.cbmmart.com





#### **Standoff Glass Railing**

















We create your own sensuality.











#### **Standoff Glass Railing**













#### **Stainless Steel Post Glass**









#### **Stainless Steel Post Glass**



















## Ca