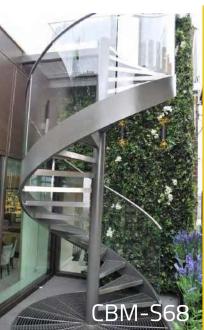

ight and step quantity

Beam thickness(S):deciding the fixing position

Step length(A)

Step width(B)

Step height(C)





**CBMMART** Mono Stringer Stairs



















**CBMMART Mono Stringer Stairs** 

















**CBMMART Mono Stringer Stairs** 















**CBMMART U Channel Stringer Stairs** 





















**CBMMART Double plate Stringer Stairs** 





















**CBMMART Floating Stairs** 

www.cbmmart.com



















CBMMART Floating Stairs











#### | Glass Color Chart

Tempered Glass



#### www.cbmmart.com

Frosted Glass



Tinted Glass



Fort blue glass



Gold bronze glass



Euro bronze glass



Green glass





## House



must be the jewelry boxes of lives.









### **Spiral Stairs**



















Spiral Stairs



















#### **Curved Stairs**











## CBMMART C

#### **Curved Stairs**















# **Family**

Should be the palace of love, joy and laughter.

www.cbmmart.com







#### **U Channel Glass Railing**















#### Structure of product



#### **U Channel Glass Railing**















For Glass 10-15mm thick





#### **U Channel Glass Railing**







#### Color Options















### CBMMART

### **Color Choose**



















#### **Spigot Glass Railing**











#### www.cbmmart.com





#### **Standoff Glass Railing**

















We create your own sensuality.











#### **Standoff Glass Railing**













#### **Stainless Steel Post Glass**









#### **Stainless Steel Post Glass**



















## Cable Railing











#### **Alu