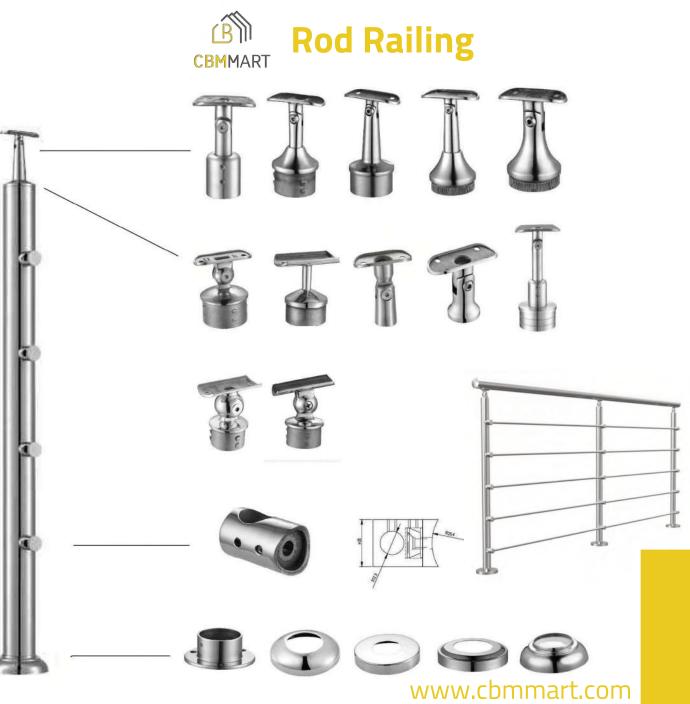

Spiral Stairs



















#### **Curved Stairs**











## CBMMART C

#### **Curved Stairs**















# **Family**

Should be the palace of love, joy and laughter.

www.cbmmart.com







#### **U Channel Glass Railing**















#### Structure of product



#### **U Channel Glass Railing**















For Glass 10-15mm thick





#### **U Channel Glass Railing**







#### Color Options















### CBMMART

### **Color Choose**



















#### **Spigot Glass Railing**











#### www.cbmmart.com





#### **Standoff Glass Railing**

















We create your own sensuality.











#### **Standoff Glass Railing**













#### **Stainless Steel Post Glass**









#### **Stainless Steel Post Glass**



















## Cable Railing











#### **Aluminum Railing & Iron Railing**





















### **Client Feedback**



































#### **Our Factory**