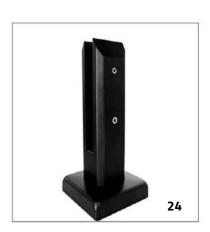

CBMMART Floating Stairs











#### | Glass Color Chart

Tempered Glass



#### www.cbmmart.com

Frosted Glass



Tinted Glass



Fort blue glass



Gold bronze glass



Euro bronze glass



Green glass





## House



must be the jewelry boxes of lives.









### **Spiral Stairs**



















Spiral Stairs



















#### **Curved Stairs**











## CBMMART C

#### **Curved Stairs**















# **Family**

Should be the palace of love, joy and laughter.

www.cbmmart.com







#### **U Channel Glass Railing**















#### Structure of product



#### **U Channel Glass Railing**















For Glass 10-15mm thick





#### **U Channel Glass Railing**







#### Color Options















### CBMMART

### **Color Choose**



















#### **Spigot Glass Railing**











#### www.cbmmart.com





#### **Standoff Glass Railing**

















We create your own sensuality.











#### **Standoff Glass Railing**













#### **Stainless Steel Post Glass**









#### **Stainless Steel Post Glass**



















## Cable Railing











#### **Aluminum Railing & Iron Railing**





















### **Client Feedback**



































#### **Our Factory**