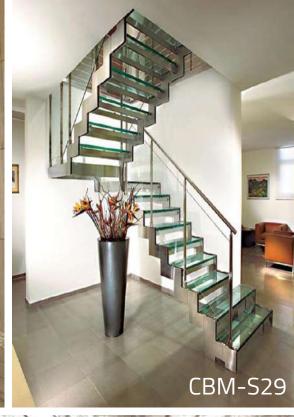

Step length(A)

Step width(B)

Step height(C)

**CBMMART** Mono Stringer Stairs

**CBMMART Mono Stringer Stairs** 

**CBMMART Mono Stringer Stairs** 

**CBMMART U Channel Stringer Stairs** 

**CBMMART Double plate Stringer Stairs** 