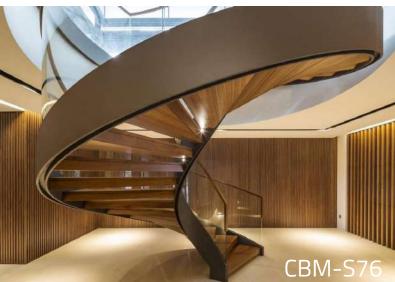

ss(S):deciding the fixing position

Step length(A)

Step width(B)

Step height(C)





**CBMMART** Mono Stringer Stairs



















**CBMMART Mono Stringer Stairs** 

















**CBMMART Mono Stringer Stairs** 















**CBMMART U Channel Stringer Stairs** 





















**CBMMART Double plate Stringer Stairs** 





















**CBMMART Floating Stairs** 

www.cbmmart.com



















CBMMART Floating Stairs











#### | Glass Color Chart

Tempered Glass



#### www.cbmmart.com

Frosted Glass



Tinted Glass



Fort blue glass



Gold bronze glass



Euro bronze glass



Green glass





## House



must be the jewelry boxes of lives.









### **Spiral Stairs**



















Spiral Stairs



















#### **Curved Stairs**











## CBMMART C

#### **Curved Stairs**















# **Family**

Should be the palace of love, joy and laughter.

www.cbmmart.com







#### **U Channel Glass Railing**















#### Structure of product



#### **U Channel Glass Railing**















For Glass 10-15mm thick





#### **U Channel Glass Railing**







#### Color Options















### CBMMART

### **Color Choose**



















#### **Spigot Glass Railing**











#### www.cbmmart.com





#### **Standoff Glass Railing**

















We create your own sensuality.











#### **Standoff Glass Railing**













#### **Stainless Steel Post Glass**









#### **Stainless Steel Post Glass**



















## Cable Railing











#### **Aluminum Railing & Iron Railing**