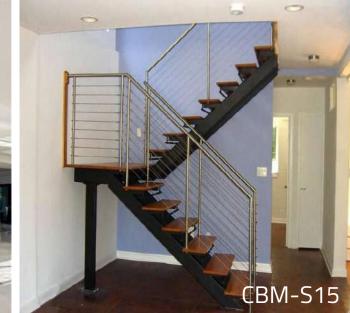

Step length(A)

Step width(B)

Step height(C)

**CBMMART** Mono Stringer Stairs

**CBMMART Mono Stringer Stairs** 

**CBMMART Mono Stringer Stairs** 

**CBMMART U Channel Stringer Stairs** 

**CBMMART Double plate Stringer Stairs** 