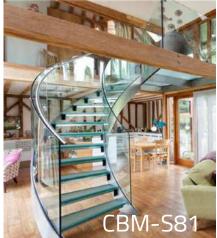

A)

Step width(B)

Step height(C)





**CBMMART** Mono Stringer Stairs



















**CBMMART Mono Stringer Stairs** 

















**CBMMART Mono Stringer Stairs** 















**CBMMART U Channel Stringer Stairs** 





















**CBMMART Double plate Stringer Stairs** 





















**CBMMART Floating Stairs** 

www.cbmmart.com



















CBMMART Floating Stairs











#### | Glass Color Chart

Tempered Glass



#### www.cbmmart.com

Frosted Glass



Tinted Glass



Fort blue glass



Gold bronze glass



Euro bronze glass



Green glass





## House



must be the jewelry boxes of lives.









### **Spiral Stairs**



















Spiral Stairs



















#### **Curved Stairs**











## CBMMART C

#### **Curved Stairs**















# **Family**

Should be the palace of love, joy and laughter.

www.cbmmart.com







#### **U Channel Glass Railing**















#### Structure of product



#### **U Channel Glass Railing**















For Glass 10-15mm thick





#### **U Channel Glass Railing**







#### Color Options















### CBMMART

### **Color Choose**



















#### **Spigot Glass Railing**











#### www.cbmmart.com





#### **Standoff Glass Railing**

















We create your own sensuality.











#### **Standoff Glass Railing**













#### **Stainless Steel Post Glass**









#### **Stainless Steel Post Glass**



















## Cable Railing











#### **Aluminum Railing & Iron Railing**





















### **Client Feedback**