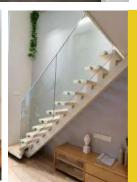

#### **U Channel Glass Railing**

#### **U Channel Glass Railing**

For Glass 10-15mm thick