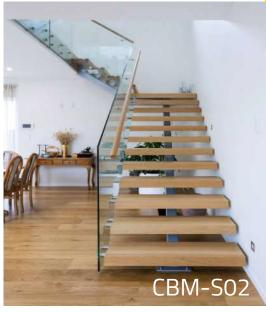

u need without ever having to compromise on quality or aesthetics. Whether you're a homeowner or a real estate developer, we have the supplies you need at the scale you need it.





| 01 | <b>Stairs</b> |
|----|---------------|
| UT | Stairs        |

02 | Railing

| Straight Stairs1/7 |
|--------------------|
| Spiral Stairs8/10  |
| Curved Stairs11/12 |

| Glass Railing | -13/21 |
|---------------|--------|
| Metal Railing | -22/24 |





#### **I** Wood Color Chart







#### I How to measurement the stairs dimensions?

Well length(L):Deciding the shape stairs

Well width(W):deciding step length

Floor height(H):deciding step height and step quantity

Beam thickness(S):deciding the fixing position

Step length(A)

Step width(B)

Step height(C)





**CBMMART** Mono Stringer Stairs



















**CBMMART Mono Stringer Stairs** 

















**CBMMART Mono Stringer Stairs** 















**CBMMART U Channel Stringer Stairs** 





















**CBMMART Double plate Stringer Stairs** 





















**CBMMART Floating Stairs** 

www.cbmmart.com



















CBMMART Floating Stairs











#### | Glass Color Chart

Tempered Glass



#### www.cbmmart.com

Frosted Glass



Tinted Glass



Fort blue glass



Gold bronze glass



Euro bronze glass



Green glass





## House



must be the jewelry boxes of lives.









### **Spiral Stairs**



















Spiral Stairs



















#### **Curved Stairs**











## CBMMART C

#### **Curved Stairs**















# **Family**

Should be the palace of love, joy and laughter.

www.