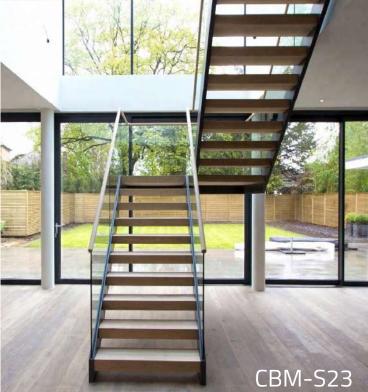

Step length(A)

Step width(B)

Step height(C)

**CBMMART** Mono Stringer Stairs

**CBMMART Mono Stringer Stairs** 

**CBMMART Mono Stringer Stairs** 

**CBMMART U Channel Stringer Stairs** 

**CBMMART Double plate Stringer Stairs** 