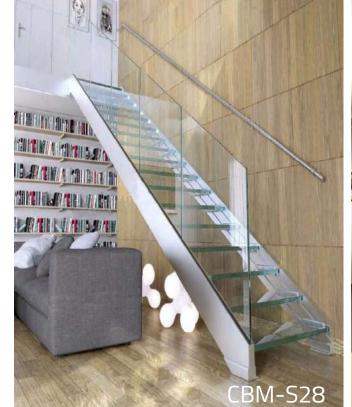

le you need it.





| 01 | <b>Stairs</b> |
|----|---------------|
| UT | Stairs        |

02 | Railing

| Straight Stairs1/7 |
|--------------------|
| Spiral Stairs8/10  |
| Curved Stairs11/12 |

| Glass Railing | -13/21 |
|---------------|--------|
| Metal Railing | -22/24 |





#### **I** Wood Color Chart







#### I How to measurement the stairs dimensions?

Well length(L):Deciding the shape stairs

Well width(W):deciding step length

Floor height(H):deciding step height and step quantity

Beam thickness(S):deciding the fixing position

Step length(A)

Step width(B)

Step height(C)





**CBMMART** Mono Stringer Stairs



















**CBMMART Mono Stringer Stairs** 

















**CBMMART Mono Stringer Stairs** 















**CBMMART U Channel Stringer Stairs** 





















**CBMMART Double plate Stringer Stairs** 





















**CBMMART Floating Stairs** 

www.cbmmart.com



















CBMMART Floating Stairs











#### | Glass Color Chart

Tempered Glass



#### www.cbmmart.com

Frosted Glass



Tinted Glass



Fort blue glass



Gold bronze glass



Euro bronze glass



Green glass





## House



must be the jewelry boxes of lives.









### **Spiral Stairs**



















Spiral Stairs



















#### **Curved Stairs**











## CBMMART C

#### **Curved Stairs**















# **Family**

Should be the palace of love, joy and laughter.

www.cbmmart.com







#### **U Channel Glass Railing**















#### Structure of product



#### **U Channel Glass Railing**















For Glass 10-15mm