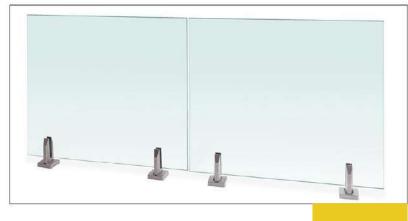

CBMMART Floating Stairs











#### | Glass Color Chart

Tempered Glass



#### www.cbmmart.com

Frosted Glass



Tinted Glass



Fort blue glass



Gold bronze glass



Euro bronze glass



Green glass





## House



must be the jewelry boxes of lives.









### **Spiral Stairs**



















Spiral Stairs



















#### **Curved Stairs**











## CBMMART C

#### **Curved Stairs**















# **Family**

Should be the palace of love, joy and laughter.

www.cbmmart.com







#### **U Channel Glass Railing**















#### Structure of product



#### **U Channel Glass Railing**















For Glass 10-15mm thick





#### **U Channel Glass Railing**







#### Color Options















### CBMMART

### **Color Choose**



















#### **Spigot Glass Railing**











#### www.cbmmart.com





#### **Standoff Glass Railing**

















We create your own sensuality.











#### **Standoff Glass Railing**













#### **Stainless Steel Post Glass**









#### **Stainless Steel Post Glass**



















## Cable Railing











#### **Aluminum Railing & Iron Railing**





















### **Client Feedback**



































#### **Our Factory**