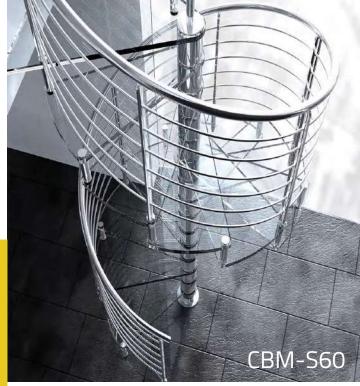

length

Floor height(H):deciding step height and step quantity

Beam thickness(S):deciding the fixing position

Step length(A)

Step width(B)

Step height(C)





**CBMMART** Mono Stringer Stairs



















**CBMMART Mono Stringer Stairs** 

















**CBMMART Mono Stringer Stairs** 















**CBMMART U Channel Stringer Stairs** 





















**CBMMART Double plate Stringer Stairs** 





















**CBMMART Floating Stairs** 

www.cbmmart.com



















CBMMART Floating Stairs











#### | Glass Color Chart

Tempered Glass



#### www.cbmmart.com

Frosted Glass



Tinted Glass



Fort blue glass



Gold bronze glass



Euro bronze glass



Green glass





## House



must be the jewelry boxes of lives.









### **Spiral Stairs**



















Spiral Stairs



















#### **Curved Stairs**











## CBMMART C

#### **Curved Stairs**















# **Family**

Should be the palace of love, joy and laughter.

www.cbmmart.com







#### **U Channel Glass Railing**















#### Structure of product



#### **U Channel Glass Railing**















For Glass 10-15mm thick





#### **U Channel Glass Railing**







#### Color Options















### CBMMART

### **Color Choose**



















#### **Spigot Glass Railing**











#### www.cbmmart.com





#### **Standoff Glass Railing**

















We create your own sensuality.











#### **Standoff Glass Railing**













#### **Stainless Steel Post Glass**









#### **Stainless Steel Post Glass**