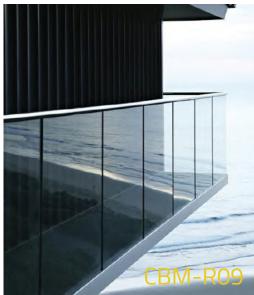

#### **U Channel Glass Railing**

#### **U Channel Glass Railing**

For Glass 10-15mm thick