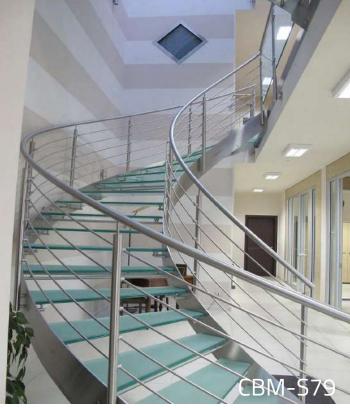

gth(A)

Step width(B)

Step height(C)





**CBMMART** Mono Stringer Stairs



















**CBMMART Mono Stringer Stairs** 

















**CBMMART Mono Stringer Stairs** 















**CBMMART U Channel Stringer Stairs** 





















**CBMMART Double plate Stringer Stairs** 





















**CBMMART Floating Stairs** 

www.cbmmart.com



















CBMMART Floating Stairs











#### | Glass Color Chart

Tempered Glass



#### www.cbmmart.com

Frosted Glass



Tinted Glass



Fort blue glass



Gold bronze glass



Euro bronze glass



Green glass





## House



must be the jewelry boxes of lives.









### **Spiral Stairs**



















Spiral Stairs



















#### **Curved Stairs**











## CBMMART C

#### **Curved Stairs**















# **Family**

Should be the palace of love, joy and laughter.

www.cbmmart.com







#### **U Channel Glass Railing**















#### Structure of product



#### **U Channel Glass Railing**















For Glass 10-15mm thick





#### **U Channel Glass Railing**







#### Color Options















### CBMMART

### **Color Choose**



















#### **Spigot Glass Railing**











#### www.cbmmart.com





#### **Standoff Glass Railing**

















We create your own sensuality.











#### **Standoff Glass Railing**













#### **Stainless Steel Post Glass**









#### **Stainless Steel Post Glass**



















## Cable Railing











#### **Aluminum Railing & Iron Railing**





















### **Client Feedback**