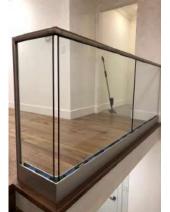

#### **U Channel Glass Railing**

#### Structure of product

#### **U Channel Glass Railing**

For Glass 10-15mm thick