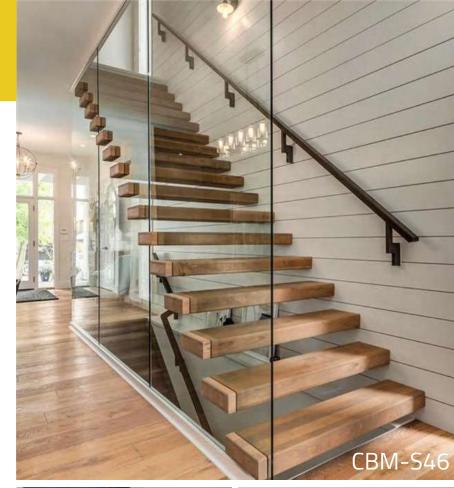

---------------|
| Spiral Stairs8/10  |
| Curved Stairs11/12 |

| Glass Railing | -13/21 |
|---------------|--------|
| Metal Railing | -22/24 |





#### **I** Wood Color Chart







#### I How to measurement the stairs dimensions?

Well length(L):Deciding the shape stairs

Well width(W):deciding step length

Floor height(H):deciding step height and step quantity

Beam thickness(S):deciding the fixing position

Step length(A)

Step width(B)

Step height(C)





**CBMMART** Mono Stringer Stairs



















**CBMMART Mono Stringer Stairs** 

















**CBMMART Mono Stringer Stairs** 















**CBMMART U Channel Stringer Stairs** 





















**CBMMART Double plate Stringer Stairs** 





















**CBMMART Floating Stairs** 

www.cbmmart.com



















CBMMART Floating Stairs











#### | Glass Color Chart

Tempered Glass



#### www.cbmmart.com

Frosted Glass



Tinted Glass



Fort blue glass



Gold bronze glass



Euro bronze glass



Green glass





## House



must be the jewelry boxes of lives.









### **Spiral Stairs**



















Spiral Stairs



















#### **Curved Stairs**











## CBMMART C

#### **Curved Stairs**















# **Family**

Should be the palace of love, joy and laughter.

www.cbmmart.com







#### **U Channel Glass Railing**















#### Structure of product



#### **U Channel Glass Railing**















For Glass 10-15mm thick





#### **U Channel Glass Railing**







#### Color Options















### CBMMART

### **Color Choose**