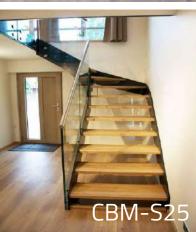

ou need it.





| 01 | <b>Stairs</b> |
|----|---------------|
| UT | Stairs        |

02 | Railing

| Straight Stairs1/7 |
|--------------------|
| Spiral Stairs8/10  |
| Curved Stairs11/12 |

| Glass Railing | -13/21 |
|---------------|--------|
| Metal Railing | -22/24 |





#### **I** Wood Color Chart







#### I How to measurement the stairs dimensions?

Well length(L):Deciding the shape stairs

Well width(W):deciding step length

Floor height(H):deciding step height and step quantity

Beam thickness(S):deciding the fixing position

Step length(A)

Step width(B)

Step height(C)





**CBMMART** Mono Stringer Stairs



















**CBMMART Mono Stringer Stairs** 

















**CBMMART Mono Stringer Stairs** 















**CBMMART U Channel Stringer Stairs** 





















**CBMMART Double plate Stringer Stairs** 





















**CBMMART Floating Stairs** 

www.cbmmart.com



















CBMMART Floating Stairs











#### | Glass Color Chart

Tempered Glass



#### www.cbmmart.com

Frosted Glass



Tinted Glass



Fort blue glass



Gold bronze glass



Euro bronze glass



Green glass





## House



must be the jewelry boxes of lives.









### **Spiral Stairs**



















Spiral Stairs



















#### **Curved Stairs**











## CBMMART C

#### **Curved Stairs**















# **Family**

Should be the palace of love, joy and laughter.

www.cbmmart.com







#### **U Channel Glass Railing**















#### Structure of product



#### **U Channel Glass Railing**















For Glass 10-15mm thic