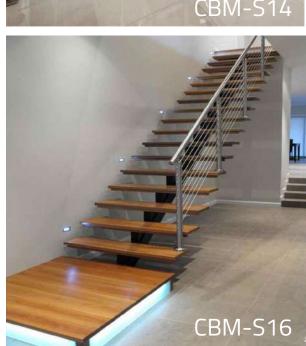

sthetics. Whether you're a homeowner or a real estate developer, we have the supplies you need at the scale you need it.





| 01 | <b>Stairs</b> |
|----|---------------|
| UT | Stairs        |

02 | Railing

| Straight Stairs1/7 |
|--------------------|
| Spiral Stairs8/10  |
| Curved Stairs11/12 |

| Glass Railing | -13/21 |
|---------------|--------|
| Metal Railing | -22/24 |





#### **I** Wood Color Chart







#### I How to measurement the stairs dimensions?

Well length(L):Deciding the shape stairs

Well width(W):deciding step length

Floor height(H):deciding step height and step quantity

Beam thickness(S):deciding the fixing position

Step length(A)

Step width(B)

Step height(C)





**CBMMART** Mono Stringer Stairs



















**CBMMART Mono Stringer Stairs** 

















**CBMMART Mono Stringer Stairs** 















**CBMMART U Channel Stringer Stairs** 





















**CBMMART Double plate Stringer Stairs** 





















**CBMMART Floating Stairs** 

www.cbmmart.com



















CBMMART Floating Stairs











#### | Glass Color Chart

Tempered Glass



#### www.cbmmart.com

Frosted Glass



Tinted Glass



Fort blue glass



Gold bronze glass



Euro bronze glass



Green glass





## House



must be the jewelry boxes of lives.









### **Spiral Stairs**



















Spiral Stairs



















#### **Curved Stairs**











## CBMMART C

#### **Curved Stairs**















# **Family**

Should be the palace of love, joy and laughter.

www.cbmmart.com







#### **U Channel Glass Railing**