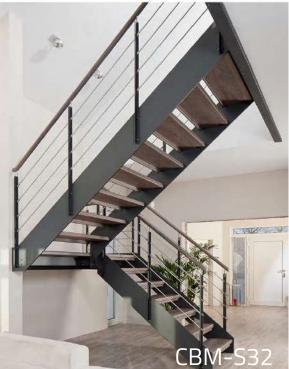

Step length(A)

Step width(B)

Step height(C)

**CBMMART** Mono Stringer Stairs

**CBMMART Mono Stringer Stairs** 

**CBMMART Mono Stringer Stairs** 

**CBMMART U Channel Stringer Stairs** 

**CBMMART Double plate Stringer Stairs** 