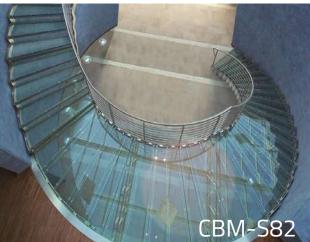

Step width(B)

Step height(C)





**CBMMART** Mono Stringer Stairs



















**CBMMART Mono Stringer Stairs** 

















**CBMMART Mono Stringer Stairs** 















**CBMMART U Channel Stringer Stairs** 





















**CBMMART Double plate Stringer Stairs** 





















**CBMMART Floating Stairs** 

www.cbmmart.com



















CBMMART Floating Stairs











#### | Glass Color Chart

Tempered Glass



#### www.cbmmart.com

Frosted Glass



Tinted Glass



Fort blue glass



Gold bronze glass



Euro bronze glass



Green glass





## House



must be the jewelry boxes of lives.









### **Spiral Stairs**



















Spiral Stairs



















#### **Curved Stairs**











## CBMMART C

#### **Curved Stairs**















# **Family**

Should be the palace of love, joy and laughter.

www.cbmmart.com







#### **U Channel Glass Railing**















#### Structure of product



#### **U Channel Glass Railing**















For Glass 10-15mm thick





#### **U Channel Glass Railing**







#### Color Options















### CBMMART

### **Color Choose**



















#### **Spigot Glass Railing**











#### www.cbmmart.com





#### **Standoff Glass Railing**

















We create your own sensuality.











#### **Standoff Glass Railing**













#### **Stainless Steel Post Glass**









#### **Stainless Steel Post Glass**



















## Cable Railing











#### **Aluminum Railing & Iron Railing**





















### **Client Feedback**