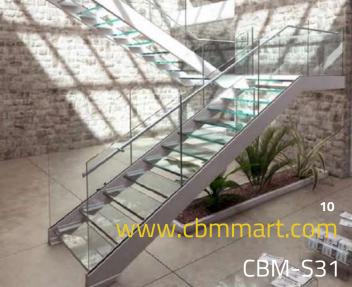

d it.





| 01 | <b>Stairs</b> |
|----|---------------|
| UT | Stairs        |

02 | Railing

| Straight Stairs1/7 |
|--------------------|
| Spiral Stairs8/10  |
| Curved Stairs11/12 |

| Glass Railing | -13/21 |
|---------------|--------|
| Metal Railing | -22/24 |





#### **I** Wood Color Chart







#### I How to measurement the stairs dimensions?

Well length(L):Deciding the shape stairs

Well width(W):deciding step length

Floor height(H):deciding step height and step quantity

Beam thickness(S):deciding the fixing position

Step length(A)

Step width(B)

Step height(C)





**CBMMART** Mono Stringer Stairs



















**CBMMART Mono Stringer Stairs** 

















**CBMMART Mono Stringer Stairs** 















**CBMMART U Channel Stringer Stairs** 





















**CBMMART Double plate Stringer Stairs** 





















**CBMMART Floating Stairs** 

www.cbmmart.com



















CBMMART Floating Stairs











#### | Glass Color Chart

Tempered Glass



#### www.cbmmart.com

Frosted Glass



Tinted Glass



Fort blue glass



Gold bronze glass



Euro bronze glass



Green glass





## House



must be the jewelry boxes of lives.









### **Spiral Stairs**



















Spiral Stairs



















#### **Curved Stairs**











## CBMMART C

#### **Curved Stairs**















# **Family**

Should be the palace of love, joy and laughter.

www.cbmmart.com







#### **U Channel Glass Railing**















#### Structure of product



#### **U Channel Glass Railing**















For Glass 10-15mm thick