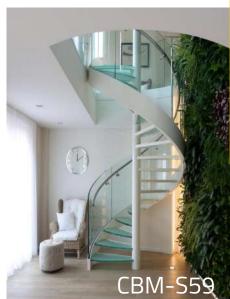

or height(H):deciding step height and step quantity

Beam thickness(S):deciding the fixing position

Step length(A)

Step width(B)

Step height(C)





**CBMMART** Mono Stringer Stairs



















**CBMMART Mono Stringer Stairs** 

















**CBMMART Mono Stringer Stairs** 















**CBMMART U Channel Stringer Stairs** 





















**CBMMART Double plate Stringer Stairs** 





















**CBMMART Floating Stairs** 

www.cbmmart.com



















CBMMART Floating Stairs











#### | Glass Color Chart

Tempered Glass



#### www.cbmmart.com

Frosted Glass



Tinted Glass



Fort blue glass



Gold bronze glass



Euro bronze glass



Green glass





## House



must be the jewelry boxes of lives.









### **Spiral Stairs**



















Spiral Stairs



















#### **Curved Stairs**











## CBMMART C

#### **Curved Stairs**















# **Family**

Should be the palace of love, joy and laughter.

www.cbmmart.com







#### **U Channel Glass Railing**















#### Structure of product



#### **U Channel Glass Railing**















For Glass 10-15mm thick





#### **U Channel Glass Railing**







#### Color Options















### CBMMART

### **Color Choose**



















#### **Spigot Glass Railing**











#### www.cbmmart.com





#### **Standoff Glass Railing**

















We create your own sensuality.











#### **Standoff Glass Railing**













#### **Stainless Steel Post Glass**









#### **Stainless Steel Post Glass**



















## Cable