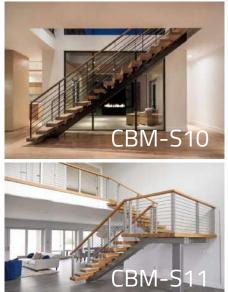

Step length(A)

Step width(B)

Step height(C)

**CBMMART** Mono Stringer Stairs

**CBMMART Mono Stringer Stairs** 

**CBMMART Mono Stringer Stairs** 

**CBMMART U Channel Stringer Stairs** 

**CBMMART Double plate Stringer Stairs** 