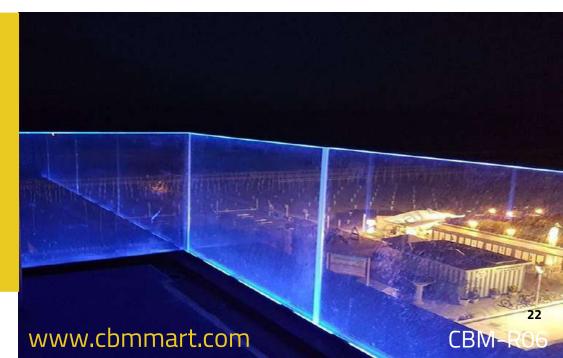

#### **U Channel Glass Railing**

#### **U Channel Glass Railing**

For Glass 10-15mm thick