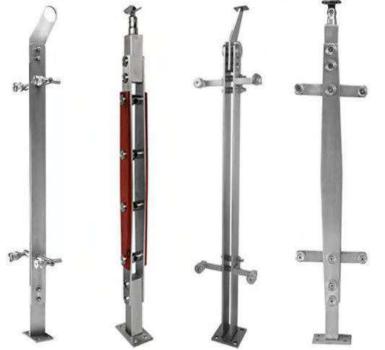

Stairs**



















Spiral Stairs



















#### **Curved Stairs**











## CBMMART C

#### **Curved Stairs**















# **Family**

Should be the palace of love, joy and laughter.

www.cbmmart.com







#### **U Channel Glass Railing**















#### Structure of product



#### **U Channel Glass Railing**















For Glass 10-15mm thick





#### **U Channel Glass Railing**







#### Color Options















### CBMMART

### **Color Choose**



















#### **Spigot Glass Railing**











#### www.cbmmart.com





#### **Standoff Glass Railing**

















We create your own sensuality.











#### **Standoff Glass Railing**













#### **Stainless Steel Post Glass**









#### **Stainless Steel Post Glass**



















## Cable Railing











#### **Aluminum Railing & Iron Railing**





















### **Client Feedback**



































#### **Our Factory**