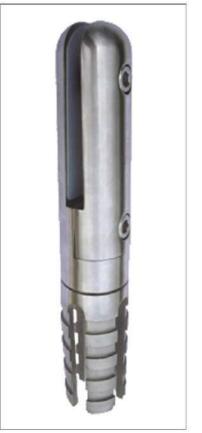

CBMMART Floating Stairs











#### | Glass Color Chart

Tempered Glass



#### www.cbmmart.com

Frosted Glass



Tinted Glass



Fort blue glass



Gold bronze glass



Euro bronze glass



Green glass





## House



must be the jewelry boxes of lives.









### **Spiral Stairs**



















Spiral Stairs



















#### **Curved Stairs**











## CBMMART C

#### **Curved Stairs**















# **Family**

Should be the palace of love, joy and laughter.

www.cbmmart.com







#### **U Channel Glass Railing**















#### Structure of product



#### **U Channel Glass Railing**















For Glass 10-15mm thick





#### **U Channel Glass Railing**







#### Color Options















### CBMMART

### **Color Choose**



















#### **Spigot Glass Railing**











#### www.cbmmart.com





#### **Standoff Glass Railing**

















We create your own sensuality.











#### **Standoff Glass Railing**













#### **Stainless Steel Post Glass**









#### **Stainless Steel Post Glass**



















## Cable Railing











#### **Aluminum Railing & Iron Railing**





















### **Client Feedback**



































#### **Our Factory**