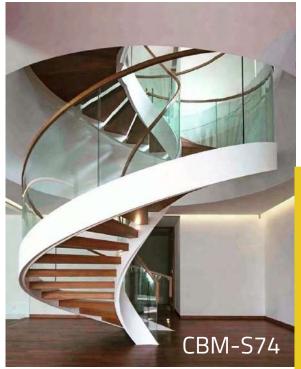

ckness(S):deciding the fixing position

Step length(A)

Step width(B)

Step height(C)





**CBMMART** Mono Stringer Stairs



















**CBMMART Mono Stringer Stairs** 

















**CBMMART Mono Stringer Stairs** 















**CBMMART U Channel Stringer Stairs** 





















**CBMMART Double plate Stringer Stairs** 





















**CBMMART Floating Stairs** 

www.cbmmart.com



















CBMMART Floating Stairs











#### | Glass Color Chart

Tempered Glass



#### www.cbmmart.com

Frosted Glass



Tinted Glass



Fort blue glass



Gold bronze glass



Euro bronze glass



Green glass





## House



must be the jewelry boxes of lives.









### **Spiral Stairs**



















Spiral Stairs



















#### **Curved Stairs**











## CBMMART C

#### **Curved Stairs**















# **Family**

Should be the palace of love, joy and laughter.

www.cbmmart.com







#### **U Channel Glass Railing**















#### Structure of product



#### **U Channel Glass Railing**















For Glass 10-15mm thick





#### **U Channel Glass Railing**







#### Color Options















### CBMMART

### **Color Choose**



















#### **Spigot Glass Railing**











#### www.cbmmart.com





#### **Standoff Glass Railing**

















We create your own sensuality.











#### **Standoff Glass Railing**













#### **Stainless Steel Post Glass**









#### **Stainless Steel Post Glass**



















## Cable Railing











#### **Aluminum Railing & Iron Railing**