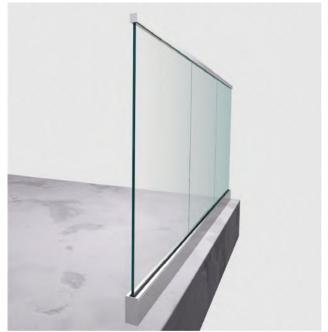

#### **U Channel Glass Railing**

#### Structure of product

#### **U Channel Glass Railing**

For Glass 10-15mm thick