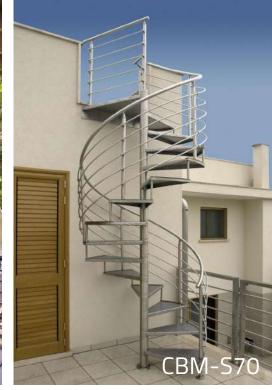

tep height and step quantity

Beam thickness(S):deciding the fixing position

Step length(A)

Step width(B)

Step height(C)





**CBMMART** Mono Stringer Stairs



















**CBMMART Mono Stringer Stairs** 

















**CBMMART Mono Stringer Stairs** 















**CBMMART U Channel Stringer Stairs** 





















**CBMMART Double plate Stringer Stairs** 





















**CBMMART Floating Stairs** 

www.cbmmart.com



















CBMMART Floating Stairs











#### | Glass Color Chart

Tempered Glass



#### www.cbmmart.com

Frosted Glass



Tinted Glass



Fort blue glass



Gold bronze glass



Euro bronze glass



Green glass





## House



must be the jewelry boxes of lives.









### **Spiral Stairs**



















Spiral Stairs



















#### **Curved Stairs**











## CBMMART C

#### **Curved Stairs**















# **Family**

Should be the palace of love, joy and laughter.

www.cbmmart.com







#### **U Channel Glass Railing**















#### Structure of product



#### **U Channel Glass Railing**















For Glass 10-15mm thick





#### **U Channel Glass Railing**







#### Color Options















### CBMMART

### **Color Choose**



















#### **Spigot Glass Railing**











#### www.cbmmart.com





#### **Standoff Glass Railing**

















We create your own sensuality.











#### **Standoff Glass Railing**













#### **Stainless Steel Post Glass**









#### **Stainless Steel Post Glass**



















## Cable Railing











####