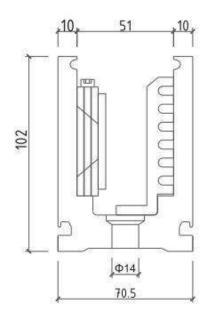

#### **U Channel Glass Railing**

#### Structure of product

#### **U Channel Glass Railing**

For Glass 10-15mm thick