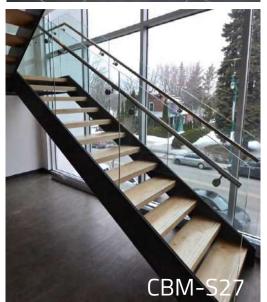

cale you need it.





| 01 | <b>Stairs</b> |
|----|---------------|
| UT | Stairs        |

02 | Railing

| Straight Stairs1/7 |
|--------------------|
| Spiral Stairs8/10  |
| Curved Stairs11/12 |

| Glass Railing | -13/21 |
|---------------|--------|
| Metal Railing | -22/24 |





#### **I** Wood Color Chart







#### I How to measurement the stairs dimensions?

Well length(L):Deciding the shape stairs

Well width(W):deciding step length

Floor height(H):deciding step height and step quantity

Beam thickness(S):deciding the fixing position

Step length(A)

Step width(B)

Step height(C)





**CBMMART** Mono Stringer Stairs



















**CBMMART Mono Stringer Stairs** 

















**CBMMART Mono Stringer Stairs** 















**CBMMART U Channel Stringer Stairs** 





















**CBMMART Double plate Stringer Stairs** 





















**CBMMART Floating Stairs** 

www.cbmmart.com



















CBMMART Floating Stairs











#### | Glass Color Chart

Tempered Glass



#### www.cbmmart.com

Frosted Glass



Tinted Glass



Fort blue glass



Gold bronze glass



Euro bronze glass



Green glass





## House



must be the jewelry boxes of lives.









### **Spiral Stairs**



















Spiral Stairs



















#### **Curved Stairs**











## CBMMART C

#### **Curved Stairs**















# **Family**

Should be the palace of love, joy and laughter.

www.cbmmart.com







#### **U Channel Glass Railing**















#### Structure of product



#### **U Channel Glass Railing**















For Glass 10-15m