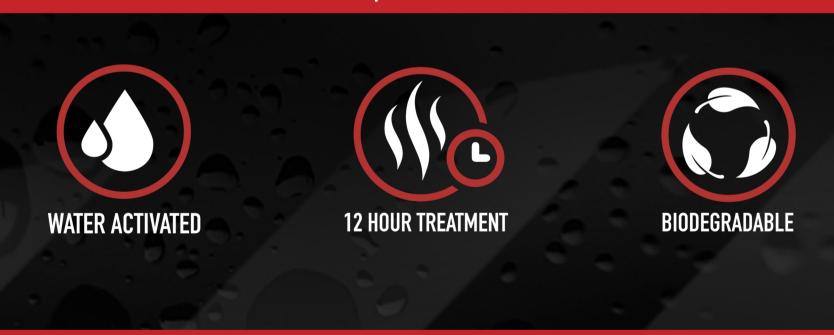

Superstratum Remediation Bomb utilizes a brand new patented **controlled-release CLO2 gas technology.** By simply adding water, the perfect amount of CLO2 gas is released into an environment to purify the air.