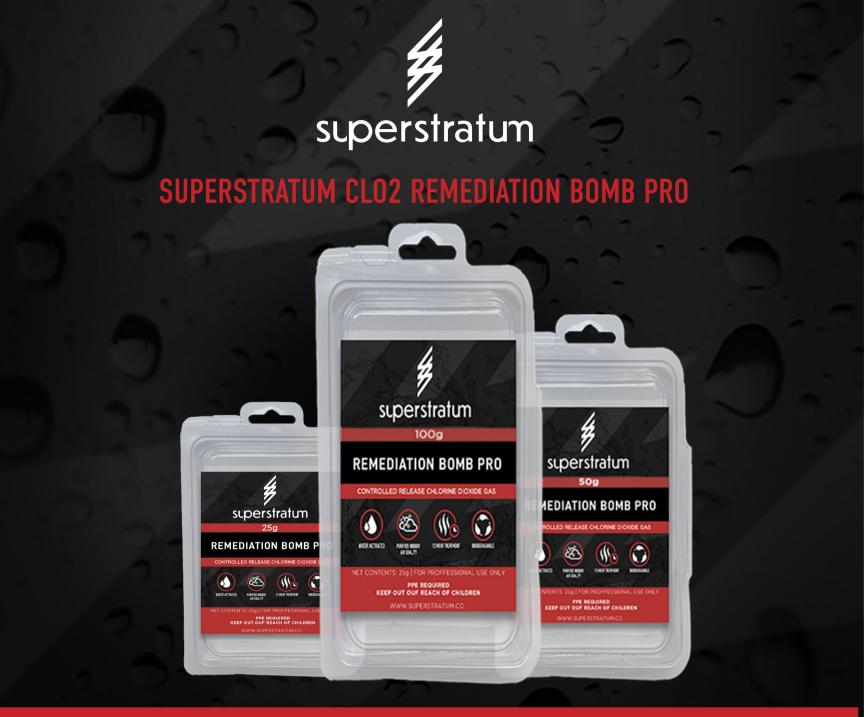

# REMEDIATION BOMB PRO

Superstratum Remediation Bomb Pro is a dry packet that releases controlled amounts of chlorine dioxide gas simply by adding water. Use to eliminate the odors from mold, mildew, smoke, pet urine, cannabis, and other VOCs.

50G

100G