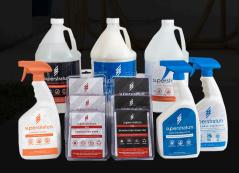

### **Additional Uses:**

Cars | Boats | Campers | Storage | Freezers | Kitchens

The Superstratum Remediation Bomb Pro is part of the full Superstratum System; a comprehensive solution for eliminating mold and destroying mycotoxins that is water-resistant and guaranteed to last for years.