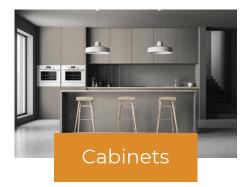

BODAQ SPW73 Walnut

## INNOVATIVE SOLUTIONS FOR INTERIOR SPACES

# LOOKBOOK Product and More

WWW.BODAQ.COM

#### **BODAQ** Architectural Film manufactured by HYUNDAI L&C

- 🧭 Self-adhesive
- 🎸 Fire-retardant
- 🞸 Scratch Resistant
- Seco-Friendly



Printed & Embossed Film Layer



Bodaq interior film imitates the look and feel of authentic materials and maintains its appeal for more than 10 years.

## **BODAQ** Transforms the Entire Space













# A Traditional Renovation Project







Noise & Mess

Demolition, Disposal and Replacement Costs

Business Interruptions

# AVOID THESE ISSUES WITH BODAQ



Short Lead Time



**Quick & Quiet Installation** 



Sensational Transformation







# Installation is:



# COMMERCIAL PROJECTS

#### **RECEPTION DESKS**



SPW44

## **RETAIL CASHIER DESKS**











## WALLS





SMT07







Quick Installation with Minimal Downtime

XP118

## DOORS







ASTM E84 Class A Fire-rated







SPW43



Durable and Scratch-resistant

# ELEVATOR CAB









## ELEVATOR EXTERIORS





RM002

Upscale and Lightweight

# **RESIDENTIAL PROJECTS**

## CABINETS



**Refinishing Cabinet Doors Saves Time and Budget** 

**SMT07** 

## COUNTERTOPS



Waterproof and Antifungal

NS814

# CEILINGS