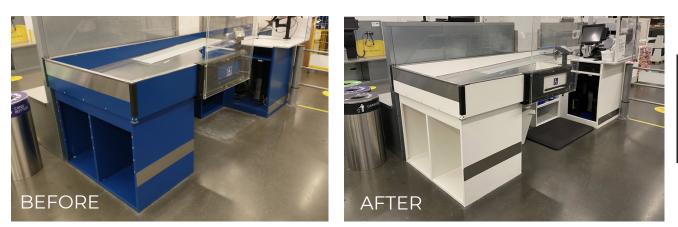

## INNOVATIVE SOLUTIONS FOR INTERIOR SPACES

# LOOKBOOK Product and More

WWW.BODAQ.COM

#### **BODAQ** Architectural Film manufactured by HYUNDAI L&C

- 🧭 Self-adhesive
- 🎸 Fire-retardant
- 🞸 Scratch Resistant
- Seco-Friendly



Printed & Embossed Film Layer



Bodaq interior film imitates the look and feel of authentic materials and maintains its appeal for more than 10 years.

## **BODAQ** Transforms the Entire Space













# A Traditional Renovation Project







Noise & Mess

Demolition, Disposal and Replacement Costs

Business Interruptions

# AVOID THESE ISSUES WITH BODAQ



Short Lead Time



**Quick & Quiet Installation** 



Sensational Transformation







# Installation is:



# COMMERCIAL PROJECTS

#### **RECEPTION DESKS**



SPW44

## **RETAIL CASHIER DESKS**











## WALLS





SMT07







Quick Installation with Minimal Downtime

XP118

## DOORS







ASTM E84 Class A Fire-rated







SPW43



Durable and Scratch-resistant

# ELEVATOR CAB









## ELEVATOR EXTERIORS





RM002

Upscale and Lightweight

# **RESIDENTIAL PROJECTS**

## CABINETS



**Refinishing Cabinet Doors Saves Time and Budget** 

**SMT07** 

## COUNTERTOPS



Waterproof and Antifungal

NS814

# CEILINGS





**10-year Product Warranty** 

SPW65

## WALL PANELS



#### Save Up to 60% on Renovations

SMT07 W873

## Walk-in Closets



**RF001** 

**Bodaq Replicates Authentic Material** 





## FIREPLACE MANTELS



Class A Smoke and Fire Rated

NS814

# **BOAT INTERIORS**







# BODAQ is the Ultimate Refinishing Solution

| WHY?                         | NATURE CONCERN