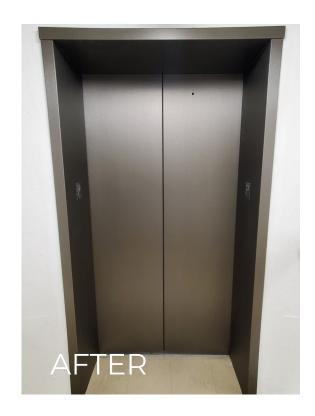

riendly



Printed & Embossed Film Layer



Bodaq interior film imitates the look and feel of authentic materials and maintains its appeal for more than 10 years.

## **BODAQ** Transforms the Entire Space













# A Traditional Renovation Project







Noise & Mess

Demolition, Disposal and Replacement Costs

Business Interruptions

# AVOID THESE ISSUES WITH BODAQ



Short Lead Time



**Quick & Quiet Installation** 



Sensational Transformation







# Installation is:



# COMMERCIAL PROJECTS

#### **RECEPTION DESKS**



SPW44

## **RETAIL CASHIER DESKS**











## WALLS





SMT07







Quick Installation with Minimal Downtime

XP118

## DOORS







ASTM E84 Class A Fire-rated







SPW43



Durable and Scratch-resistant

# ELEVATOR CAB









## ELEVATOR EXTERIORS





RM002

Upscale and Lightweight

# **RESIDENTIAL PROJECTS**

## CABINETS



**Refinishing Cabinet Doors Saves Time and Budget** 

**SMT07** 

## COUNTERTOPS



Waterproof and Antifungal

NS814

# CEILINGS





**10-year Product Warranty** 

SPW65

## WALL PANELS



#### Save Up to 60% on Renovations

SMT07 W873

## Walk-in Closets



**RF001** 

**Bodaq Replicates Authentic Material** 





## FIREPLACE MANTELS



Class A Smoke and Fire Rated

NS814

# **BOAT INTERIORS**







# BODAQ is the Ultimate Refinishing Solution

| WHY?                         | NATURE CONCERN         |
|------------------------------|------------------------|
|                              | Y SUSTAINABLE          |
| COST EFFECTIVE               |                        |
| ✦↓ EASY & CLEAN INSTALLATION | MEETS