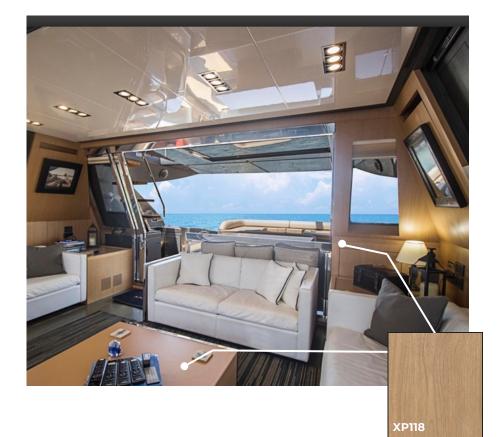

n is:



# COMMERCIAL PROJECTS

#### **RECEPTION DESKS**



SPW44

## **RETAIL CASHIER DESKS**











## WALLS





SMT07







Quick Installation with Minimal Downtime

XP118

## DOORS







ASTM E84 Class A Fire-rated







SPW43



Durable and Scratch-resistant

# ELEVATOR CAB









## ELEVATOR EXTERIORS





RM002

Upscale and Lightweight

# **RESIDENTIAL PROJECTS**

## CABINETS



**Refinishing Cabinet Doors Saves Time and Budget** 

**SMT07** 

## COUNTERTOPS



Waterproof and Antifungal

NS814

# CEILINGS





**10-year Product Warranty** 

SPW65

## WALL PANELS



#### Save Up to 60% on Renovations

SMT07 W873

## Walk-in Closets



**RF001** 

**Bodaq Replicates Authentic Material** 





## FIREPLACE MANTELS



Class A Smoke and Fire Rated

NS814

# **BOAT INTERIORS**







# BODAQ is the Ultimate Refinishing Solution

| WHY?                         | NATURE CONCERN         |
|------------------------------|------------------------|
|                              | Y SUSTAINABLE          |
| COST EFFECTIVE               |                        |
| ✦↓ EASY & CLEAN INSTALLATION | MEETS LEED STANDARTS   |
| 🛞 CLASS A FIRE-RATED         |                        |
| 📽 SHORT LEAD TIME            | ိံ္က်ိဳး ANTIMICROBIAL |
|                              |                        |



#### 500 Patterns



## One Solution For ANY Surface





WWW.BODAQ.COM | INFO@BODAQ.COM