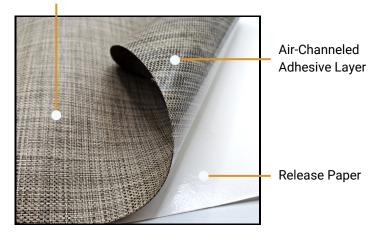

#### **BODAQ** Architectural Film manufactured by HYUNDAI L&C

- 🧭 Self-adhesive
- 🎸 Fire-retardant
- 🞸 Scratch Resistant
- Seco-Friendly

Printed & Embossed Film Layer

Bodaq interior film imitates the look and feel of authentic materials and maintains its appeal for more than 10 years.