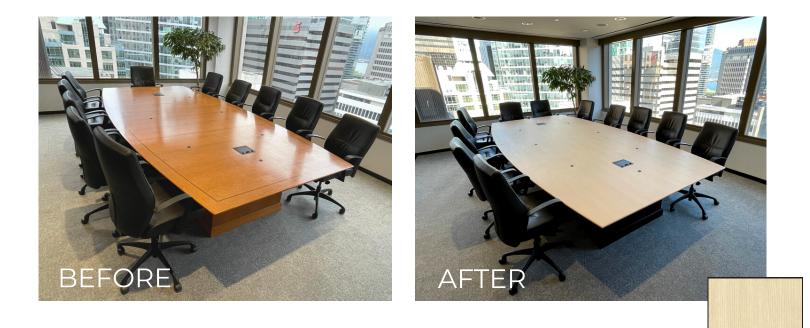

y HYUNDAI L&C

- 🧭 Self-adhesive
- 🎸 Fire-retardant
- 🞸 Scratch Resistant
- Seco-Friendly



Printed & Embossed Film Layer



Bodaq interior film imitates the look and feel of authentic materials and maintains its appeal for more than 10 years.

## **BODAQ** Transforms the Entire Space













# A Traditional Renovation Project







Noise & Mess

Demolition, Disposal and Replacement Costs

Business Interruptions

# AVOID THESE ISSUES WITH BODAQ



Short Lead Time



**Quick & Quiet Installation** 



Sensational Transformation







# Installation is:



# COMMERCIAL PROJECTS

#### **RECEPTION DESKS**



SPW44

## **RETAIL CASHIER DESKS**











## WALLS





SMT07







Quick Installation with Minimal Downtime

XP118

## DOORS







ASTM E84 Class A Fire-rated







SPW43



Durable and Scratch-resistant

# ELEVATOR CAB









## ELEVATOR EXTERIORS





RM002

Upscale and Lightweight

# **RESIDENTIAL PROJECTS**

## CABINETS



**Refinishing Cabinet Doors Saves Time and Budget** 

**SMT07** 

## COUNTERTOPS



Waterproof and Antifungal

NS814

# CEILINGS





**10-year Product Warranty** 

SPW65

## WALL PANELS



#### Save Up to 60% on Renovations

SMT07 W873

## Walk-in Closets



**RF001** 

**Bodaq Replicates Authentic Material** 





## FIREPLACE MANTELS



Class A Smoke and Fire Rated

NS814

# **BOAT INTERIORS**







# BODAQ is the Ultimate Refinishing Solution

| WHY?                         | NATURE CONCERN         |
|------------------------------|------------------------|
|                              | Y SUSTAINABLE          |
| COST EFFECTI