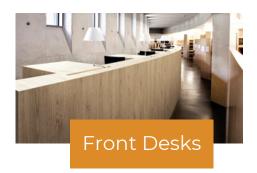

BODAQ SPW73 Walnut

## INNOVATIVE SOLUTIONS FOR INTERIOR SPACES

# LOOKBOOK Product and More

WWW.BODAQ.COM

#### **BODAQ** Architectural Film manufactured by HYUNDAI L&C

- 🧭 Self-adhesive
- 🎸 Fire-retardant
- 🞸 Scratch Resistant
- Seco-Friendly



Printed & Embossed Film Layer



Bodaq interior film imitates the look and feel of authentic materials and maintains its appeal for more than 10 years.

## **BODAQ** Transforms the Entire Space













# A Traditional Renovation Project







Noise & Mess

Demolition, Disposal and Replacement Costs

Business Interruptions

# AVOID THESE ISSUES WITH BODAQ



Short Lead Time



**Quick & Quiet Installation** 



Sensational Transformation







# Installation is:



# COMMERCIAL PROJECTS

#### **RECEPTION DESKS**



SPW44

## **RETAIL CASHIER DESKS**











## WALLS





SMT07







Quick Installation with Minimal Downtime

XP118

## DOORS







ASTM E84 Class A Fire-rated







SPW43



Durable and Scratch-resistant

# ELEVATOR CAB









## ELEVATOR EXTERIORS





RM002

Upscale and Lightweight

# **RESIDENTIAL PROJECTS**

## CABINETS



**Refinishing Cabinet Doors Saves Time and Budget** 

**SMT07** 

## COUNTERTOPS



Waterproof and Antifungal

NS814

# CEILINGS





**10-