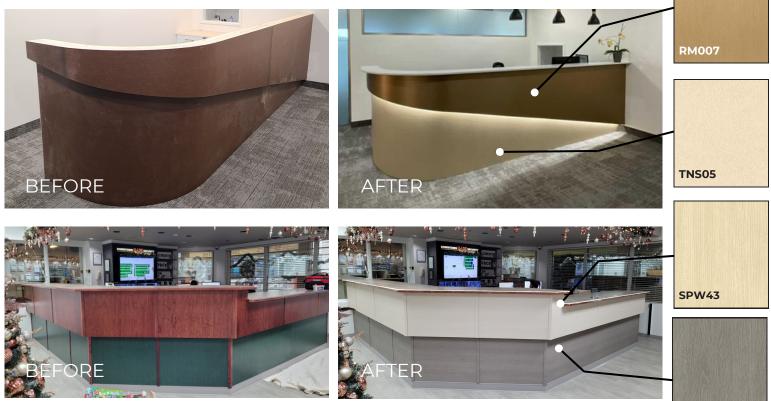

BODAQ SPW73 Walnut

## INNOVATIVE SOLUTIONS FOR INTERIOR SPACES

# LOOKBOOK Product and More

WWW.BODAQ.COM

#### **BODAQ** Architectural Film manufactured by HYUNDAI L&C

- 🧭 Self-adhesive
- 🎸 Fire-retardant
- 🞸 Scratch Resistant
- Seco-Friendly



Printed & Embossed Film Layer



Bodaq interior film imitates the look and feel of authentic materials and maintains its appeal for more than 10 years.

## **BODAQ** Transforms the Entire Space













# A Traditional Renovation Project







Noise & Mess

Demolition, Disposal and Replacement Costs

Business Interruptions

# AVOID THESE ISSUES WITH BODAQ



Short Lead Time



**Quick & Quiet Installation** 



Sensational Transformation







# Installation is:



# COMMERCIAL PROJECTS

#### **RECEPTION DESKS**



SPW44

## **RETAIL CASHIER DESKS**











## WALLS





SMT07







Quick Installation with Minimal Downtime

XP118

## DOORS







ASTM E84 Class A Fire-rated







SPW43



Durable and Scratch-resistant

# ELEVATOR CAB









## ELEVATOR EXTERIORS





RM002

Upscale and Lightweight

# **RESIDENTIAL PROJECTS**

## CABINETS



**Refinishing Cabinet Doors Saves Time and Budget** 

**SMT07** 

## COUNTERTOPS



Waterproof and Antifungal

NS814

# CEILINGS





**10-year Product Warranty** 

SPW65

## WALL PANELS



#### Save Up to 60% on Renovations

SMT07 W873

## Walk-in Closets



**RF001** 

**Bodaq Replicates Authentic Material** 





## FIREPLACE MANTELS



Class A Smoke and Fire Rated

NS814

# **BOAT INTERIORS**







# BODAQ is the Ultimate Refinishing Solution

| WHY?