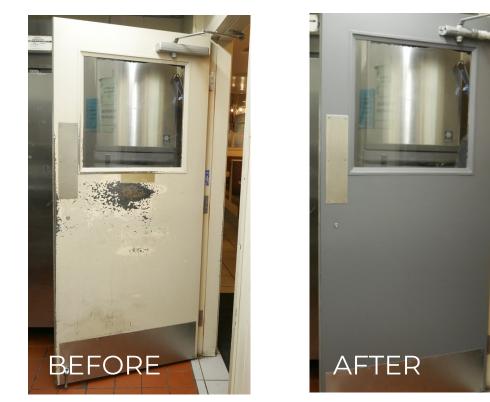

#### **BODAQ** Architectural Film manufactured by HYUNDAI L&C

- 🧭 Self-adhesive
- 🎸 Fire-retardant
- 🞸 Scratch Resistant
- Seco-Friendly



Printed & Embossed Film Layer



Bodaq interior film imitates the look and feel of authentic materials and maintains its appeal for more than 10 years.

## **BODAQ** Transforms the Entire Space













# A Traditional Renovation Project







Noise & Mess

Demolition, Disposal and Replacement Costs

Business Interruptions

# AVOID THESE ISSUES WITH BODAQ



Short Lead Time



**Quick & Quiet Installation** 



Sensational Transformation







# Installation is:



# COMMERCIAL PROJECTS

#### **RECEPTION DESKS**



SPW44

## **RETAIL CASHIER DESKS**











## WALLS





SMT07







Quick Installation with Minimal Downtime

XP118

## DOORS







ASTM E84 Class A Fire-rated







SPW43



Durable and Scratch-resistant

# ELEVATOR CAB









## ELEVATOR EXTERIORS





RM002

Upscale and Lightweight

# **RESIDENTIAL PROJECTS**

## CABINETS



**Refinishing Cabinet Doors Saves Time and Budget** 

**SMT07** 

## COUNTERTOPS



Waterproof and Antifungal

NS814

# CEILINGS





**10-year Product Warranty** 

SPW65

## WALL PANELS



#### Save Up to 60% on Renovations

SMT07 W873

## Walk-in Closets



**RF001** 

**Bodaq Replicates Authentic Material** 





## FIREPLACE MANTELS



Class A Smoke and Fire Rated

NS814

# **BOAT INTERIORS**







# BODAQ is the Ultimate Refinishing Solution

| WHY?                         | NATURE CONCERN         |
|------------------------------|------------------------|
|