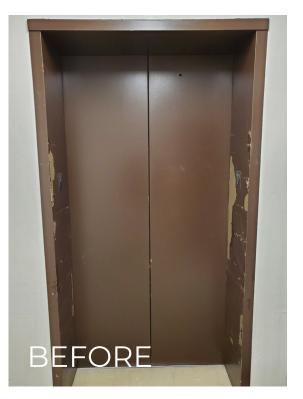

-Friendly



Printed & Embossed Film Layer



Bodaq interior film imitates the look and feel of authentic materials and maintains its appeal for more than 10 years.

## **BODAQ** Transforms the Entire Space













# A Traditional Renovation Project







Noise & Mess

Demolition, Disposal and Replacement Costs

Business Interruptions

# AVOID THESE ISSUES WITH BODAQ



Short Lead Time



**Quick & Quiet Installation** 



Sensational Transformation







# Installation is:



# COMMERCIAL PROJECTS

#### **RECEPTION DESKS**



SPW44

## **RETAIL CASHIER DESKS**











## WALLS





SMT07







Quick Installation with Minimal Downtime

XP118

## DOORS







ASTM E84 Class A Fire-rated







SPW43



Durable and Scratch-resistant

# ELEVATOR CAB









## ELEVATOR EXTERIORS





RM002

Upscale and Lightweight

# **RESIDENTIAL PROJECTS**

## CABINETS



**Refinishing Cabinet Doors Saves Time and Budget** 

**SMT07** 

## COUNTERTOPS



Waterproof and Antifungal

NS814

# CEILINGS





**10-year Product Warranty** 

SPW65

## WALL PANELS



#### Save Up to 60% on Renovations

SMT07 W873

## Walk-in Closets



**RF001** 

**Bodaq Replicates Authentic Material** 





## FIREPLACE MANTELS



Class A Smoke and Fire Rated

NS814

# **BOAT INTERIORS**







# BODAQ is the Ultimate Refinishing Solution

| WHY?                         | NATURE CONCERN         |
|------------------------------|------------------------|
|                              | Y SUSTAINABLE          |
| COST EFFECTIVE               |                        |
| ✦↓ EASY & CLEAN INSTALLATION | MEE