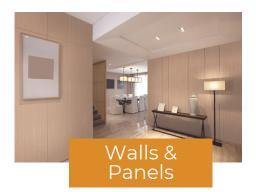

BODAQ SPW73 Walnut

## INNOVATIVE SOLUTIONS FOR INTERIOR SPACES

# LOOKBOOK Product and More

WWW.BODAQ.COM

#### **BODAQ** Architectural Film manufactured by HYUNDAI L&C

- 🧭 Self-adhesive
- 🎸 Fire-retardant
- 🞸 Scratch Resistant
- Seco-Friendly



Printed & Embossed Film Layer



Bodaq interior film imitates the look and feel of authentic materials and maintains its appeal for more than 10 years.

## **BODAQ** Transforms the Entire Space













# A Traditional Renovation Project







Noise & Mess

Demolition, Disposal and Replacement Costs

Business Interruptions

# AVOID THESE ISSUES WITH BODAQ



Short Lead Time



**Quick & Quiet Installation** 



Sensational Transformation







# Installation is:



# COMMERCIAL PROJECTS

#### **RECEPTION DESKS**



SPW44

## **RETAIL CASHIER DESKS**











## WALLS





SMT07







Quick Installation with Minimal Downtime

XP118

## DOORS







ASTM E84 Class A Fire-rated







SPW43



Durable and Scratch-resistant

# ELEVATOR CAB









## ELEVATOR EXTERIORS





RM002

Upscale and Lightweight

# **RESIDENTIAL PROJECTS**

## CABINETS



**Refinishing Cabinet Doors Saves Time and Budget** 

**SMT07** 

## COUNTERTOPS



Waterproof and Antifungal

NS814

# CEILINGS