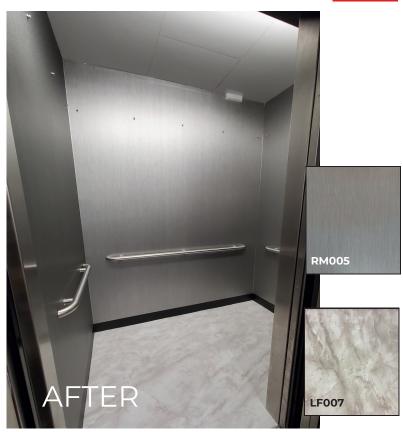

🞸 Scratch Resistant
- Seco-Friendly



Printed & Embossed Film Layer



Bodaq interior film imitates the look and feel of authentic materials and maintains its appeal for more than 10 years.

## **BODAQ** Transforms the Entire Space













# A Traditional Renovation Project







Noise & Mess

Demolition, Disposal and Replacement Costs

Business Interruptions

# AVOID THESE ISSUES WITH BODAQ



Short Lead Time



**Quick & Quiet Installation** 



Sensational Transformation







# Installation is:



# COMMERCIAL PROJECTS

#### **RECEPTION DESKS**



SPW44

## **RETAIL CASHIER DESKS**











## WALLS





SMT07







Quick Installation with Minimal Downtime

XP118

## DOORS







ASTM E84 Class A Fire-rated







SPW43



Durable and Scratch-resistant

# ELEVATOR CAB









## ELEVATOR EXTERIORS





RM002

Upscale and Lightweight

# **RESIDENTIAL PROJECTS**

## CABINETS



**Refinishing Cabinet Doors Saves Time and Budget** 

**SMT07** 

## COUNTERTOPS



Waterproof and Antifungal

NS814

# CEILINGS





**10-year Product Warranty** 

SPW65

## WALL PANELS



#### Save Up to 60% on Renovations

SMT07 W873

## Walk-in Closets



**RF001** 

**Bodaq Replicates Authentic Material** 





## FIREPLACE MANTELS



Class A Smoke and Fire Rated

NS814

# **BOAT INTERIORS**







# BODAQ is the Ultimate Refinishing Solution

| WHY?                         | NATURE CONCERN         |
|------------------------------|------------------------|
|                              | Y SUSTAINABLE          |
| COST EFFECTIVE               |                        |
| ✦↓ EASY