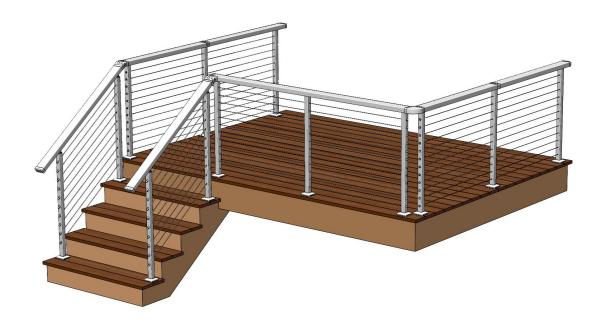

## ATLANTIS RAIL ADDS A TOP RAIL TO THEIR SPECTRUM CABLE RAILING SYSTEM

Atlantis Rail Systems Launches a New Top Rail System as an Option for Their Popular Square
Post Spectrum Cable Railing System

Plymouth, MA, June 7, 2022— Cable railing manufacturer, Atlantis Rail Systems, has launched a new aluminum top rail for their popular Spectrum cable railing system. Previously, they supplied the cable, fittings and posts for their Spectrum System and requested the customer supply their own hardwood top rail. Due to the popularity of this system and customer demand for an integrated top rail, Atlantis Rail has now created their new Spectrum Top Rail System.

The Spectrum Top Rail System consists of square, 1-1/2" x 1-1/2" stainless steel powder coated posts that can be fascia or surface mounted and an extruded aluminum 1-5/8" x 3-1/2" top rail. The top rail is offered in standard lengths of 4', 6' and 8'. The simple design of the top rail system allows installers to handle a variety of rail transitions using a small set of components and common installation tools. The top rail and associated fittings are made of aluminum and powder coated in the standard and special Spectrum colors. The Spectrum Top Rail System accommodates stair angles of 33 to 38 degrees using stock material. Special posts are required for angles under 33 degrees and over 38 degrees. This top rail is designed for use with Spectrum posts only. A gate can also be added using the new top rail system.