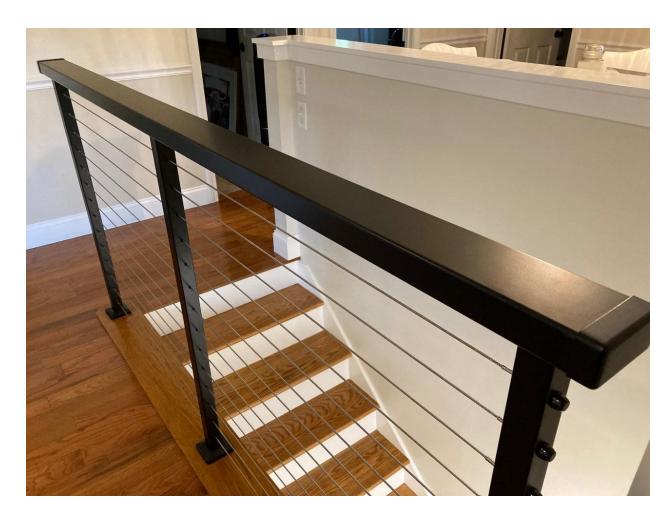

## ATLANTIS RAIL ADDS A TOP RAIL TO THEIR SPECTRUM CABLE RAILING SYSTEM

Atlantis Rail Systems Launches a New Top Rail System as an Option for Their Popular Square
Post Spectrum Cable Railing System

Plymouth, MA, June 7, 2022— Cable railing manufacturer, Atlantis Rail Systems, has launched a new aluminum top rail for their popular Spectrum cable railing system. Previously, they supplied the cable, fittings and posts for their Spectrum System and requested the customer supply their own hardwood top rail. Due to the popularity of this system and customer demand for an integrated top rail, Atlantis Rail has now created their new Spectrum Top Rail System.

The Spectrum Top Rail System consists of square, 1-1/2" x 1-1/2" stainless steel powder coated posts that can be fascia or surface mounted and an extruded aluminum 1-5/8" x 3-1/2" top rail. The top rail is offered in standard lengths of 4', 6' and 8'. The simple design of the top rail system allows installers to handle a variety of rail transitions using a small set of components and common installation tools. The top rail and associated fittings are made of aluminum and powder coated in the standard and special Spectrum colors. The Spectrum Top Rail System accommodates stair angles of 33 to 38 degrees using stock material. Special posts are required for angles under 33 degrees and over 38 degrees. This top rail is designed for use with Spectrum posts only. A gate can also be added using the new top rail system.