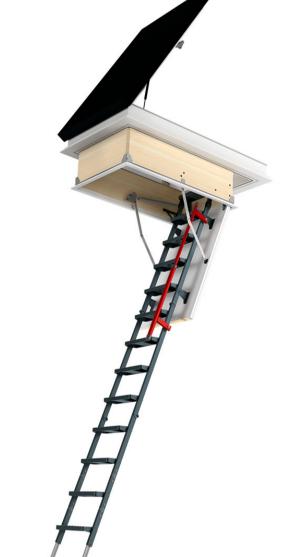

<u>View in browser</u>

About Contact

Thank you for your interest in premium quality building materials. At FAKRO USA, we understand the importance of innovation and excellence in architectural design.

Introducing the Flat Roof Metal Hatch DRL + Metal Folding Attic Metal LML system - a harmonious blend of function

and aesthetics tailored for modern architectural needs. This combination offers energy efficiency, safety, and adaptability.

## Insulation Excellence

Engineered for insulation, the DRL Flat Roof Metal Hatch and LML Metal Folding Attic Ladder minimize energy loss, reflecting FAKRO's dedication to quality and sustainable design.