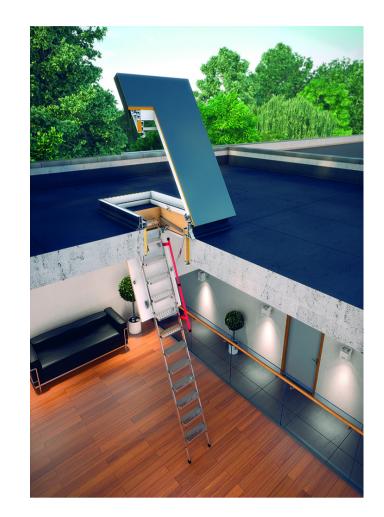

<u>View in browser</u>

About Contact

Thank you for your interest in premium quality building materials. At FAKRO USA, we understand the importance of innovation and excellence in architectural design.

Introducing the Flat Roof Metal Hatch DRL + Metal Folding Attic Metal LML system - a harmonious blend of function

and aesthetics tailored for modern architectural needs. This combination offers energy efficiency, safety, and adaptability.

## Insulation Excellence

Engineered for insulation, the DRL Flat Roof Metal Hatch and LML Metal Folding Attic Ladder minimize energy loss, reflecting FAKRO's dedication to quality and sustainable design.