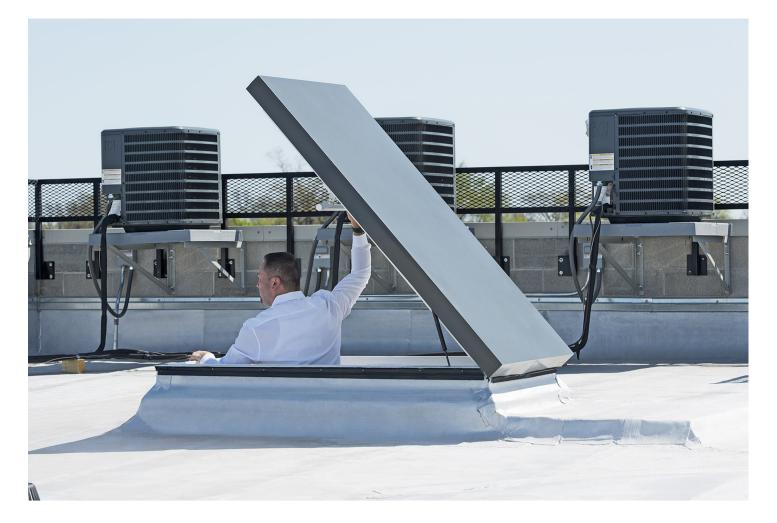

<u>View in browser</u>

About Contact

Thank you for your interest in premium quality building materials. At FAKRO USA, we understand the importance of innovation and excellence in architectural design.

Introducing the Flat Roof Metal Hatch DRL + Metal Folding Attic Metal LML system - a harmonious blend of function

and aesthetics tailored for modern architectural needs. This combination offers energy efficiency, safety, and adaptability.

## Insulation Excellence

Engineered for insulation, the DRL Flat Roof Metal Hatch and LML Metal Folding Attic Ladder minimize energy loss, reflecting FAKRO's dedication to quality and sustainable design.